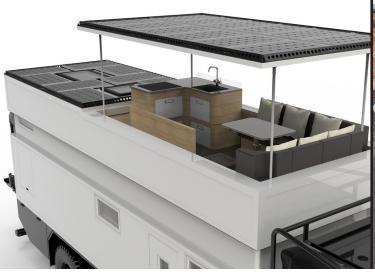

#### BASE CONFIGURATION 60 DQX 4x4

The Alberts 65UQX is an expedition vehicle with extensive standard equipment, specifically designed for adventure travel. With a cabin length of 6.5 meters, it provides ample space for all the necessary equipment and amenities needed on an expedition. The U-shaped seating area with adjacent kitchen and the additional roomy bathroom ensure comfort and convenience. For extended autonomy, the vehicle is equipped with an 800-liter fresh water tank and 400Ah batteries. Furthermore, the Alberts 65UQX comes with a variety of optional equipment, allowing everyone to create their ideal companion for demanding adventures.