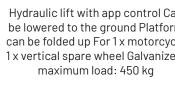

| CHASSIS                                                                                                                                                                                                                                                                                                                                                                                                                                                                                                                                                                 | KEY DATA                                                                                                                                                                                                                                                                                                                                                                                                                                         | BODY                                                                                                                                                                                                                                                                                                                      |                              |
|-------------------------------------------------------------------------------------------------------------------------------------------------------------------------------------------------------------------------------------------------------------------------------------------------------------------------------------------------------------------------------------------------------------------------------------------------------------------------------------------------------------------------------------------------------------------------|--------------------------------------------------------------------------------------------------------------------------------------------------------------------------------------------------------------------------------------------------------------------------------------------------------------------------------------------------------------------------------------------------------------------------------------------------|---------------------------------------------------------------------------------------------------------------------------------------------------------------------------------------------------------------------------------------------------------------------------------------------------------------------------|------------------------------|
| 4x4 Grounder chassis                                                                                                                                                                                                                                                                                                                                                                                                                                                                                                                                                    | Outer structure length: 4.000mm                                                                                                                                                                                                                                                                                                                                                                                                                  | Structure in 1.8mm GRP, multi-layered                                                                                                                                                                                                                                                                                     |                              |
| S-Fahrerhaus Classic Space mit 2,3m Breite                                                                                                                                                                                                                                                                                                                                                                                                                                                                                                                              | Outer structure width: 2.500mm                                                                                                                                                                                                                                                                                                                                                                                                                   | Bottom thickness: 100mm                                                                                                                                                                                                                                                                                                   |                              |
| Wheelbase: 3,600 mm                                                                                                                                                                                                                                                                                                                                                                                                                                                                                                                                                     | Outer structure height: 2.300mm                                                                                                                                                                                                                                                                                                                                                                                                                  | Wall thickness: 60mm                                                                                                                                                                                                                                                                                                      |                              |
| Total weight: 18.0 t                                                                                                                                                                                                                                                                                                                                                                                                                                                                                                                                                    | Interior standing height: 2.000mm                                                                                                                                                                                                                                                                                                                                                                                                                | Ceiling thickness: 60mm                                                                                                                                                                                                                                                                                                   |                              |
| Engine: 530 hp EuroVI                                                                                                                                                                                                                                                                                                                                                                                                                                                                                                                                                   | Total vehicle height without attachments: 4.000mm                                                                                                                                                                                                                                                                                                                                                                                                | 100mm GRP angle with corner caps all around the outside                                                                                                                                                                                                                                                                   |                              |
| Mercedes PowerShift 3, 12-speed automatic, off-road mode                                                                                                                                                                                                                                                                                                                                                                                                                                                                                                                | Total vehicle length without attachments: 5.990mm                                                                                                                                                                                                                                                                                                                                                                                                | PU foam insulation, cold bridges free, K value 0.045                                                                                                                                                                                                                                                                      |                              |
| 3 x differential lock                                                                                                                                                                                                                                                                                                                                                                                                                                                                                                                                                   |                                                                                                                                                                                                                                                                                                                                                                                                                                                  | Windows, doors and flaps with double lip seals from EW3                                                                                                                                                                                                                                                                   |                              |
| 4 x wheels in snap ring rims 14.00R20 Terrain                                                                                                                                                                                                                                                                                                                                                                                                                                                                                                                           |                                                                                                                                                                                                                                                                                                                                                                                                                                                  | Multiple locking with mushroom pins                                                                                                                                                                                                                                                                                       |                              |
| 1 x spare wheel in snap ring rim 14.00R20 Terrain                                                                                                                                                                                                                                                                                                                                                                                                                                                                                                                       |                                                                                                                                                                                                                                                                                                                                                                                                                                                  | Stainless steel handles on windows, flaps and body door                                                                                                                                                                                                                                                                   |                              |
| Cab color: MB 9764 pearl silver metallic                                                                                                                                                                                                                                                                                                                                                                                                                                                                                                                                |                                                                                                                                                                                                                                                                                                                                                                                                                                                  | K value glass 1.0                                                                                                                                                                                                                                                                                                         |                              |
| Color outer structure: MB 9764 pearl silver metallic                                                                                                                                                                                                                                                                                                                                                                                                                                                                                                                    |                                                                                                                                                                                                                                                                                                                                                                                                                                                  | Outbound skylight with roller blind and fly screen                                                                                                                                                                                                                                                                        |                              |
| Color of attachments: jet black gloss                                                                                                                                                                                                                                                                                                                                                                                                                                                                                                                                   |                                                                                                                                                                                                                                                                                                                                                                                                                                                  | Windows in construction with roller blinds and fly screens                                                                                                                                                                                                                                                                |                              |
| Rims: jet black                                                                                                                                                                                                                                                                                                                                                                                                                                                                                                                                                         |                                                                                                                                                                                                                                                                                                                                                                                                                                                  | Construction door with fly screen and roller blind on the window                                                                                                                                                                                                                                                          |                              |
| Diesel tank: 1 x 290                                                                                                                                                                                                                                                                                                                                                                                                                                                                                                                                                    |                                                                                                                                                                                                                                                                                                                                                                                                                                                  | Structure on a galvanized four-point intermediate frame                                                                                                                                                                                                                                                                   |                              |
| Additional USB double socket                                                                                                                                                                                                                                                                                                                                                                                                                                                                                                                                            |                                                                                                                                                                                                                                                                                                                                                                                                                                                  | Electric stairs in storage box                                                                                                                                                                                                                                                                                            |                              |
| Aluminum storage boxes mounted all around                                                                                                                                                                                                                                                                                                                                                                                                                                                                                                                               |                                                                                                                                                                                                                                                                                                                                                                                                                                                  |                                                                                                                                                                                                                                                                                                                           |                              |
|                                                                                                                                                                                                                                                                                                                                                                                                                                                                                                                                                                         |                                                                                                                                                                                                                                                                                                                                                                                                                                                  |                                                                                                                                                                                                                                                                                                                           |                              |
|                                                                                                                                                                                                                                                                                                                                                                                                                                                                                                                                                                         |                                                                                                                                                                                                                                                                                                                                                                                                                                                  |                                                                                                                                                                                                                                                                                                                           |                              |
| LIVING AREA                                                                                                                                                                                                                                                                                                                                                                                                                                                                                                                                                             | BATHROOM                                                                                                                                                                                                                                                                                                                                                                                                                                         | KITCHEN                                                                                                                                                                                                                                                                                                                   | BASE CONFIGURATION           |
| LIVING AREA U-shaped seating group for 4 people                                                                                                                                                                                                                                                                                                                                                                                                                                                                                                                         | BATHROOM  Corner shower with glass partition                                                                                                                                                                                                                                                                                                                                                                                                     | KITCHEN Siemens refrigerator with freezer and app control                                                                                                                                                                                                                                                                 | BASE CONFIGURATION<br>40 UQ4 |
|                                                                                                                                                                                                                                                                                                                                                                                                                                                                                                                                                                         |                                                                                                                                                                                                                                                                                                                                                                                                                                                  |                                                                                                                                                                                                                                                                                                                           | 40 UQ4                       |
| U-shaped seating group for 4 people                                                                                                                                                                                                                                                                                                                                                                                                                                                                                                                                     | Corner shower with glass partition                                                                                                                                                                                                                                                                                                                                                                                                               | Siemens refrigerator with freezer and app control                                                                                                                                                                                                                                                                         |                              |
| U-shaped seating group for 4 people<br>Quilted upholstery fabric (choice of 3 colors)                                                                                                                                                                                                                                                                                                                                                                                                                                                                                   | Corner shower with glass partition Rain shower with digital shower fitting                                                                                                                                                                                                                                                                                                                                                                       | Siemens refrigerator with freezer and app control 2-burner induction hob                                                                                                                                                                                                                                                  | 40 UQ4                       |
| U-shaped seating group for 4 people<br>Quilted upholstery fabric (choice of 3 colors)<br>TV preparation behind the bench                                                                                                                                                                                                                                                                                                                                                                                                                                                | Corner shower with glass partition Rain shower with digital shower fitting Ceramic water shredder toilet with bidet                                                                                                                                                                                                                                                                                                                              | Siemens refrigerator with freezer and app control  2-burner induction hob  Franke undermount sink with kitchen tap                                                                                                                                                                                                        | 40 UQ4                       |
| U-shaped seating group for 4 people Quilted upholstery fabric (choice of 3 colors) TV preparation behind the bench Seating group can be converted into a bed (1,400mm x 2,000mm)                                                                                                                                                                                                                                                                                                                                                                                        | Corner shower with glass partition Rain shower with digital shower fitting Ceramic water shredder toilet with bidet Ceramic countertop washbasin with faucet and base cabinet                                                                                                                                                                                                                                                                    | Siemens refrigerator with freezer and app control 2-burner induction hob Franke undermount sink with kitchen tap Cupboard with storage space for a coffee machine                                                                                                                                                         | 40 UQ4                       |
| U-shaped seating group for 4 people Quilted upholstery fabric (choice of 3 colors)  TV preparation behind the bench  Seating group can be converted into a bed (1,400mm x 2,000mm)  Seating group with passenger restraint system and three-point belt                                                                                                                                                                                                                                                                                                                  | Corner shower with glass partition Rain shower with digital shower fitting Ceramic water shredder toilet with bidet Ceramic countertop washbasin with faucet and base cabinet Wall cabinet with mirror and LED lighting                                                                                                                                                                                                                          | Siemens refrigerator with freezer and app control 2-burner induction hob Franke undermount sink with kitchen tap Cupboard with storage space for a coffee machine Wall cabinets with LED lighting                                                                                                                         | 40 UQ4                       |
| U-shaped seating group for 4 people Quilted upholstery fabric (choice of 3 colors)  TV preparation behind the bench Seating group can be converted into a bed (1,400mm x 2,000mm)  Seating group with passenger restraint system and three-point belt Table height adjustable                                                                                                                                                                                                                                                                                           | Corner shower with glass partition Rain shower with digital shower fitting Ceramic water shredder toilet with bidet Ceramic countertop washbasin with faucet and base cabinet Wall cabinet with mirror and LED lighting Door to the living room with embedded mirror                                                                                                                                                                             | Siemens refrigerator with freezer and app control 2-burner induction hob Franke undermount sink with kitchen tap Cupboard with storage space for a coffee machine Wall cabinets with LED lighting Ceiling and walls covered with felt                                                                                     | 40 UQ4                       |
| U-shaped seating group for 4 people Quilted upholstery fabric (choice of 3 colors)  TV preparation behind the bench Seating group can be converted into a bed (1,400mm x 2,000mm) Seating group with passenger restraint system and three-point belt Table height adjustable Preparation for air conditioning                                                                                                                                                                                                                                                           | Corner shower with glass partition Rain shower with digital shower fitting Ceramic water shredder toilet with bidet Ceramic countertop washbasin with faucet and base cabinet Wall cabinet with mirror and LED lighting Door to the living room with embedded mirror Radiator with towel rail                                                                                                                                                    | Siemens refrigerator with freezer and app control 2-burner induction hob Franke undermount sink with kitchen tap Cupboard with storage space for a coffee machine Wall cabinets with LED lighting Ceiling and walls covered with felt                                                                                     | 40 UQ4                       |
| U-shaped seating group for 4 people Quilted upholstery fabric (choice of 3 colors)  TV preparation behind the bench Seating group can be converted into a bed (1,400mm x 2,000mm) Seating group with passenger restraint system and three-point belt Table height adjustable Preparation for air conditioning Wall cabinets with LED lighting                                                                                                                                                                                                                           | Corner shower with glass partition Rain shower with digital shower fitting Ceramic water shredder toilet with bidet Ceramic countertop washbasin with faucet and base cabinet Wall cabinet with mirror and LED lighting Door to the living room with embedded mirror Radiator with towel rail Ceiling and walls covered with felt                                                                                                                | Siemens refrigerator with freezer and app control 2-burner induction hob Franke undermount sink with kitchen tap Cupboard with storage space for a coffee machine Wall cabinets with LED lighting Ceiling and walls covered with felt                                                                                     | 40 UQ4                       |
| U-shaped seating group for 4 people Quilted upholstery fabric (choice of 3 colors)  TV preparation behind the bench Seating group can be converted into a bed (1,400mm x 2,000mm) Seating group with passenger restraint system and three-point belt Table height adjustable Preparation for air conditioning Wall cabinets with LED lighting Ceiling and walls covered in felt/fabric                                                                                                                                                                                  | Corner shower with glass partition Rain shower with digital shower fitting Ceramic water shredder toilet with bidet Ceramic countertop washbasin with faucet and base cabinet Wall cabinet with mirror and LED lighting Door to the living room with embedded mirror Radiator with towel rail Ceiling and walls covered with felt                                                                                                                | Siemens refrigerator with freezer and app control 2-burner induction hob Franke undermount sink with kitchen tap Cupboard with storage space for a coffee machine Wall cabinets with LED lighting Ceiling and walls covered with felt                                                                                     | 40 UQ4                       |
| U-shaped seating group for 4 people Quilted upholstery fabric (choice of 3 colors)  TV preparation behind the bench Seating group can be converted into a bed (1,400mm x 2,000mm) Seating group with passenger restraint system and three-point belt Table height adjustable Preparation for air conditioning Wall cabinets with LED lighting Ceiling and walls covered in felt/fabric PVC floor covering throughout the vehicle (choice of 2 decors)                                                                                                                   | Corner shower with glass partition Rain shower with digital shower fitting Ceramic water shredder toilet with bidet Ceramic countertop washbasin with faucet and base cabinet Wall cabinet with mirror and LED lighting Door to the living room with embedded mirror Radiator with towel rail Ceiling and walls covered with felt                                                                                                                | Siemens refrigerator with freezer and app control 2-burner induction hob Franke undermount sink with kitchen tap Cupboard with storage space for a coffee machine Wall cabinets with LED lighting Ceiling and walls covered with felt                                                                                     | 40 UQ4                       |
| U-shaped seating group for 4 people Quilted upholstery fabric (choice of 3 colors)  TV preparation behind the bench Seating group can be converted into a bed (1,400mm x 2,000mm) Seating group with passenger restraint system and three-point belt Table height adjustable Preparation for air conditioning Wall cabinets with LED lighting Ceiling and walls covered in felt/fabric PVC floor covering throughout the vehicle (choice of 2 decors)                                                                                                                   | Corner shower with glass partition Rain shower with digital shower fitting Ceramic water shredder toilet with bidet Ceramic countertop washbasin with faucet and base cabinet Wall cabinet with mirror and LED lighting Door to the living room with embedded mirror Radiator with towel rail Ceiling and walls covered with felt                                                                                                                | Siemens refrigerator with freezer and app control 2-burner induction hob Franke undermount sink with kitchen tap Cupboard with storage space for a coffee machine Wall cabinets with LED lighting Ceiling and walls covered with felt                                                                                     | 40 UQ4                       |
| U-shaped seating group for 4 people Quilted upholstery fabric (choice of 3 colors) TV preparation behind the bench Seating group can be converted into a bed (1,400mm x 2,000mm) Seating group with passenger restraint system and three-point belt Table height adjustable Preparation for air conditioning Wall cabinets with LED lighting Ceiling and walls covered in felt/fabric PVC floor covering throughout the vehicle (choice of 2 decors) Flaps and drawers with soft close and electric locking                                                             | Corner shower with glass partition Rain shower with digital shower fitting Ceramic water shredder toilet with bidet Ceramic countertop washbasin with faucet and base cabinet Wall cabinet with mirror and LED lighting Door to the living room with embedded mirror Radiator with towel rail Ceiling and walls covered with felt Flaps and drawers with soft close and electric locking                                                         | Siemens refrigerator with freezer and app control  2-burner induction hob  Franke undermount sink with kitchen tap  Cupboard with storage space for a coffee machine  Wall cabinets with LED lighting  Ceiling and walls covered with felt  Flaps and drawers with soft close and electric locking                        | 40 UQ4                       |
| U-shaped seating group for 4 people Quilted upholstery fabric (choice of 3 colors) TV preparation behind the bench Seating group can be converted into a bed (1,400mm x 2,000mm) Seating group with passenger restraint system and three-point belt Table height adjustable Preparation for air conditioning Wall cabinets with LED lighting Ceiling and walls covered in felt/fabric PVC floor covering throughout the vehicle (choice of 2 decors) Flaps and drawers with soft close and electric locking                                                             | Corner shower with glass partition Rain shower with digital shower fitting Ceramic water shredder toilet with bidet Ceramic countertop washbasin with faucet and base cabinet Wall cabinet with mirror and LED lighting Door to the living room with embedded mirror Radiator with towel rail Ceiling and walls covered with felt Flaps and drawers with soft close and electric locking  WATER                                                  | Siemens refrigerator with freezer and app control 2-burner induction hob Franke undermount sink with kitchen tap Cupboard with storage space for a coffee machine Wall cabinets with LED lighting Ceiling and walls covered with felt Flaps and drawers with soft close and electric locking                              | 40 UQ4                       |
| U-shaped seating group for 4 people Quilted upholstery fabric (choice of 3 colors)  TV preparation behind the bench Seating group can be converted into a bed (1,400mm x 2,000mm) Seating group with passenger restraint system and three-point belt Table height adjustable Preparation for air conditioning Wall cabinets with LED lighting Ceiling and walls covered in felt/fabric PVC floor covering throughout the vehicle (choice of 2 decors) Flaps and drawers with soft close and electric locking  HEATING Post Marine 7kW hot water, central heating boiler | Corner shower with glass partition Rain shower with digital shower fitting Ceramic water shredder toilet with bidet Ceramic countertop washbasin with faucet and base cabinet Wall cabinet with mirror and LED lighting Door to the living room with embedded mirror Radiator with towel rail Ceiling and walls covered with felt Flaps and drawers with soft close and electric locking  WATER Fresh water: 500 liters with pressure water pump | Siemens refrigerator with freezer and app control 2-burner induction hob Franke undermount sink with kitchen tap Cupboard with storage space for a coffee machine Wall cabinets with LED lighting Ceiling and walls covered with felt Flaps and drawers with soft close and electric locking  ELECTRIC Mastervolt - CZone | 40 UQ4                       |