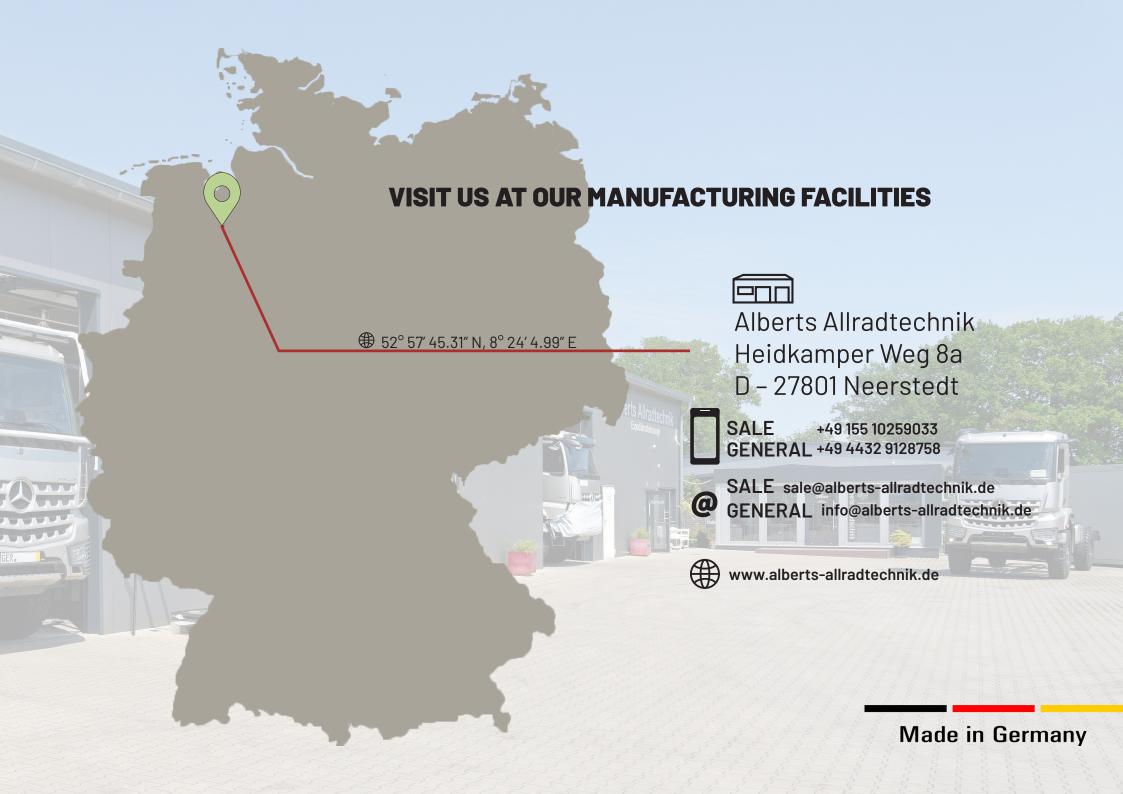

rage boxes The mention of brand names and protected trademarks is purely descriptive.

depending on agreement

SA89200 Vehicle version in 8×8 All mentioned brand names and protected trademarks are the property of their respective owners.

They are used for descriptive purposes and for identifying product and quality, and are not intended to infringe upon any rights.

Hydraulic winch mounted on the vehicle frame

SA90000 Winch on the front of the vehicle The brand names used for description as well as the trademark (trademark, image trademarks) are used for identification purposes only and remain the property of the owner.



Special requests are possible by arrangement

special wishes

All images shown are example images and may contain optional equipment available at an additional cost.