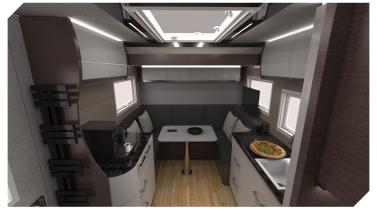

Travel self-sufficiently and comfortably with the Alberts 60 UQX, thanks to its robust and off-road-tested 6-meter cabin on a Mercedes Arocs chassis.

### On a 6-meter cabin length, there is a dinette, a spacious bathroom with separate partition from the living area, and a 1.4 m x 2 m crosswise bed in the rear. If necessary, the seating area can also be converted into a bed, allowing accommodation for 4 people.