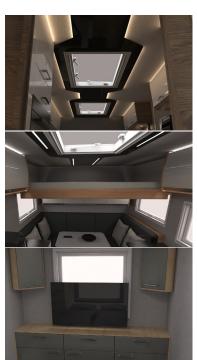

VEHICLE CATALOG 2024

The Alberts 40 UQ4 is one of our smallest floor plans. Despite being a compact 5.99 meters long vehicle on a Mercedes Arocs 4x4 chassis, it contains everything needed for a long journey. Within its 4-meter length compartment, there is a U-shaped seating area for 4 people with a 1.3 m x 2 m overhead fold-down bed. The kitchen is equipped with a stove, oven, dishwasher, and large fridge/freezer combo. The bathroom in the front section is separated from the living area by a door. If needed, the seating area can be converted into a 1.4 m x 2 m bed, allowing accommodation for 4 people.

# ALBERTS 40 UQ4-4x4

1400mm X 2000mm FROLI BED SYSTEM A/C READY

400Ah LITHIUM BATTERIES

3,5kW INVERTER

500I FRESH WATER

1401 BLACK WATER

1401 GRAY WATER

.