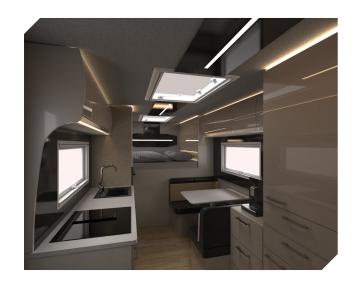

VEHICLE CATALOG 2024

The Alberts 40 UQ4 is one of our smallest floor plans. Despite being a compact 5.99 meters long vehicle on a Mercedes Arocs 4x4 chassis, it contains everything needed for a long journey. Within its 4-meter length compartment, there is a U-shaped seating area for 4 people with a 1.3 m x 2 m overhead fold-down bed. The kitchen is equipped with a stove, oven, dishwasher, and large fridge/freezer combo. The bathroom in the front section is separated from the living area by a door. If needed, the seating area can be converted into a 1.4 m x 2 m bed, allowing accommodation for 4 people.

# ALBERTS 40 UQ4-4x4

1400mm X 2000mm FROLI BED SYSTEM A/C READY

400Ah LITHIUM BATTERIES

3,5kW INVERTER

500I FRESH WATER

1401 BLACK WATER

1401 GRAY WATER

.