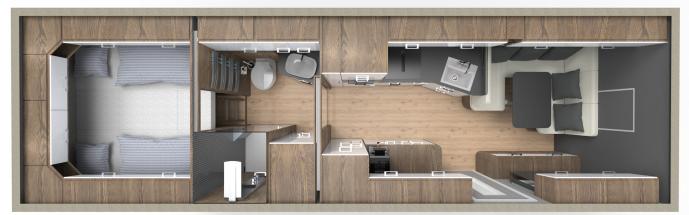

VEHICLE CATALOG 2024

The Alberts 40 UQ4 is one of our smallest floor plans. Despite being a compact 5.99 meters long vehicle on a Mercedes Arocs 4x4 chassis, it contains everything needed for a long journey. Within its 4-meter length compartment, there is a U-shaped seating area for 4 people with a 1.3 m x 2 m overhead fold-down bed. The kitchen is equipped with a stove, oven, dishwasher, and large fridge/freezer combo. The bathroom in the front section is separated from the living area by a door. If needed, the seating area can be converted into a 1.4 m x 2 m bed, allowing accommodation for 4 people.

| CHASSIS                                                                                                                                                                                                                                                                                                                                                                                                                                                                                                                                                                 | KEY DATA                                                                                                                                                                                                                                                                                                                                                                                                                                         | BODY                                                                                                                                                                                                                                                                                                                      |                              |
|-------------------------------------------------------------------------------------------------------------------------------------------------------------------------------------------------------------------------------------------------------------------------------------------------------------------------------------------------------------------------------------------------------------------------------------------------------------------------------------------------------------------------------------------------------------------------|--------------------------------------------------------------------------------------------------------------------------------------------------------------------------------------------------------------------------------------------------------------------------------------------------------------------------------------------------------------------------------------------------------------------------------------------------|---------------------------------------------------------------------------------------------------------------------------------------------------------------------------------------------------------------------------------------------------------------------------------------------------------------------------|------------------------------|
| 4x4 Grounder chassis                                                                                                                                                                                                                                                                                                                                                                                                                                                                                                                                                    | Outer structure length: 4.000mm                                                                                                                                                                                                                                                                                                                                                                                                                  | Structure in 1.8mm GRP, multi-layered                                                                                                                                                                                                                                                                                     |                              |
| S-Fahrerhaus Classic Space mit 2,3m Breite                                                                                                                                                                                                                                                                                                                                                                                                                                                                                                                              | Outer structure width: 2.500mm                                                                                                                                                                                                                                                                                                                                                                                                                   | Bottom thickness: 100mm                                                                                                                                                                                                                                                                                                   |                              |
| Wheelbase: 3,600 mm                                                                                                                                                                                                                                                                                                                                                                                                                                                                                                                                                     | Outer structure height: 2.300mm                                                                                                                                                                                                                                                                                                                                                                                                                  | Wall thickness: 60mm                                                                                                                                                                                                                                                                                                      |                              |
| Total weight: 18.0 t                                                                                                                                                                                                                                                                                                                                                                                                                                                                                                                                                    | Interior standing height: 2.000mm                                                                                                                                                                                                                                                                                                                                                                                                                | Ceiling thickness: 60mm                                                                                                                                                                                                                                                                                                   |                              |
| Engine: 530 hp EuroVI                                                                                                                                                                                                                                                                                                                                                                                                                                                                                                                                                   | Total vehicle height without attachments: 4.000mm                                                                                                                                                                                                                                                                                                                                                                                                | 100mm GRP angle with corner caps all around the outside                                                                                                                                                                                                                                                                   |                              |
| Mercedes PowerShift 3, 12-speed automatic, off-road mode                                                                                                                                                                                                                                                                                                                                                                                                                                                                                                                | Total vehicle length without attachments: 5.990mm                                                                                                                                                                                                                                                                                                                                                                                                | PU foam insulation, cold bridges free, K value 0.045                                                                                                                                                                                                                                                                      |                              |
| 3 x differential lock                                                                                                                                                                                                                                                                                                                                                                                                                                                                                                                                                   |                                                                                                                                                                                                                                                                                                                                                                                                                                                  | Windows, doors and flaps with double lip seals from EW3                                                                                                                                                                                                                                                                   |                              |
| 4 x wheels in snap ring rims 14.00R20 Terrain                                                                                                                                                                                                                                                                                                                                                                                                                                                                                                                           |                                                                                                                                                                                                                                                                                                                                                                                                                                                  | Multiple locking with mushroom pins                                                                                                                                                                                                                                                                                       |                              |
| 1 x spare wheel in snap ring rim 14.00R20 Terrain                                                                                                                                                                                                                                                                                                                                                                                                                                                                                                                       |                                                                                                                                                                                                                                                                                                                                                                                                                                                  | Stainless steel handles on windows, flaps and body door                                                                                                                                                                                                                                                                   |                              |
| Cab color: MB 9764 pearl silver metallic                                                                                                                                                                                                                                                                                                                                                                                                                                                                                                                                |                                                                                                                                                                                                                                                                                                                                                                                                                                                  | K value glass 1.0                                                                                                                                                                                                                                                                                                         |                              |
| Color outer structure: MB 9764 pearl silver metallic                                                                                                                                                                                                                                                                                                                                                                                                                                                                                                                    |                                                                                                                                                                                                                                                                                                                                                                                                                                                  | Outbound skylight with roller blind and fly screen                                                                                                                                                                                                                                                                        |                              |
| Color of attachments: jet black gloss                                                                                                                                                                                                                                                                                                                                                                                                                                                                                                                                   |                                                                                                                                                                                                                                                                                                                                                                                                                                                  | Windows in construction with roller blinds and fly screens                                                                                                                                                                                                                                                                |                              |
| Rims: jet black                                                                                                                                                                                                                                                                                                                                                                                                                                                                                                                                                         |                                                                                                                                                                                                                                                                                                                                                                                                                                                  | Construction door with fly screen and roller blind on the window                                                                                                                                                                                                                                                          |                              |
| Diesel tank: 1 x 290                                                                                                                                                                                                                                                                                                                                                                                                                                                                                                                                                    |                                                                                                                                                                                                                                                                                                                                                                                                                                                  | Structure on a galvanized four-point intermediate frame                                                                                                                                                                                                                                                                   |                              |
| Additional USB double socket                                                                                                                                                                                                                                                                                                                                                                                                                                                                                                                                            |                                                                                                                                                                                                                                                                                                                                                                                                                                                  | Electric stairs in storage box                                                                                                                                                                                                                                                                                            |                              |
| Aluminum storage boxes mounted all around                                                                                                                                                                                                                                                                                                                                                                                                                                                                                                                               |                                                                                                                                                                                                                                                                                                                                                                                                                                                  |                                                                                                                                                                                                                                                                                                                           |                              |
|                                                                                                                                                                                                                                                                                                                                                                                                                                                                                                                                                                         |                                                                                                                                                                                                                                                                                                                                                                                                                                                  |                                                                                                                                                                                                                                                                                                                           |                              |
|                                                                                                                                                                                                                                                                                                                                                                                                                                                                                                                                                                         |                                                                                                                                                                                                                                                                                                                                                                                                                                                  |                                                                                                                                                                                                                                                                                                                           |                              |
| LIVING AREA                                                                                                                                                                                                                                                                                                                                                                                                                                                                                                                                                             | BATHROOM                                                                                                                                                                                                                                                                                                                                                                                                                                         | KITCHEN                                                                                                                                                                                                                                                                                                                   | BASE CONFIGURATION           |
| LIVING AREA U-shaped seating group for 4 people                                                                                                                                                                                                                                                                                                                                                                                                                                                                                                                         | BATHROOM  Corner shower with glass partition                                                                                                                                                                                                                                                                                                                                                                                                     | KITCHEN Siemens refrigerator with freezer and app control                                                                                                                                                                                                                                                                 | BASE CONFIGURATION<br>40 UQ4 |
|                                                                                                                                                                                                                                                                                                                                                                                                                                                                                                                                                                         |                                                                                                                                                                                                                                                                                                                                                                                                                                                  |                                                                                                                                                                                                                                                                                                                           | 40 UQ4                       |
| U-shaped seating group for 4 people                                                                                                                                                                                                                                                                                                                                                                                                                                                                                                                                     | Corner shower with glass partition                                                                                                                                                                                                                                                                                                                                                                                                               | Siemens refrigerator with freezer and app control                                                                                                                                                                                                                                                                         |                              |
| U-shaped seating group for 4 people<br>Quilted upholstery fabric (choice of 3 colors)                                                                                                                                                                                                                                                                                                                                                                                                                                                                                   | Corner shower with glass partition Rain shower with digital shower fitting                                                                                                                                                                                                                                                                                                                                                                       | Siemens refrigerator with freezer and app control 2-burner induction hob                                                                                                                                                                                                                                                  | 40 UQ4                       |
| U-shaped seating group for 4 people<br>Quilted upholstery fabric (choice of 3 colors)<br>TV preparation behind the bench                                                                                                                                                                                                                                                                                                                                                                                                                                                | Corner shower with glass partition Rain shower with digital shower fitting Ceramic water shredder toilet with bidet                                                                                                                                                                                                                                                                                                                              | Siemens refrigerator with freezer and app control  2-burner induction hob  Franke undermount sink with kitchen tap                                                                                                                                                                                                        | 40 UQ4                       |
| U-shaped seating group for 4 people Quilted upholstery fabric (choice of 3 colors) TV preparation behind the bench Seating group can be converted into a bed (1,400mm x 2,000mm)                                                                                                                                                                                                                                                                                                                                                                                        | Corner shower with glass partition Rain shower with digital shower fitting Ceramic water shredder toilet with bidet Ceramic countertop washbasin with faucet and base cabinet                                                                                                                                                                                                                                                                    | Siemens refrigerator with freezer and app control 2-burner induction hob Franke undermount sink with kitchen tap Cupboard with storage space for a coffee machine                                                                                                                                                         | 40 UQ4                       |
| U-shaped seating group for 4 people Quilted upholstery fabric (choice of 3 colors)  TV preparation behind the bench  Seating group can be converted into a bed (1,400mm x 2,000mm)  Seating group with passenger restraint system and three-point belt                                                                                                                                                                                                                                                                                                                  | Corner shower with glass partition Rain shower with digital shower fitting Ceramic water shredder toilet with bidet Ceramic countertop washbasin with faucet and base cabinet Wall cabinet with mirror and LED lighting                                                                                                                                                                                                                          | Siemens refrigerator with freezer and app control 2-burner induction hob Franke undermount sink with kitchen tap Cupboard with storage space for a coffee machine Wall cabinets with LED lighting                                                                                                                         | 40 UQ4                       |
| U-shaped seating group for 4 people Quilted upholstery fabric (choice of 3 colors)  TV preparation behind the bench Seating group can be converted into a bed (1,400mm x 2,000mm)  Seating group with passenger restraint system and three-point belt Table height adjustable                                                                                                                                                                                                                                                                                           | Corner shower with glass partition Rain shower with digital shower fitting Ceramic water shredder toilet with bidet Ceramic countertop washbasin with faucet and base cabinet Wall cabinet with mirror and LED lighting Door to the living room with embedded mirror                                                                                                                                                                             | Siemens refrigerator with freezer and app control 2-burner induction hob Franke undermount sink with kitchen tap Cupboard with storage space for a coffee machine Wall cabinets with LED lighting Ceiling and walls covered with felt                                                                                     | 40 UQ4                       |
| U-shaped seating group for 4 people Quilted upholstery fabric (choice of 3 colors)  TV preparation behind the bench Seating group can be converted into a bed (1,400mm x 2,000mm) Seating group with passenger restraint system and three-point belt Table height adjustable Preparation for air conditioning                                                                                                                                                                                                                                                           | Corner shower with glass partition Rain shower with digital shower fitting Ceramic water shredder toilet with bidet Ceramic countertop washbasin with faucet and base cabinet Wall cabinet with mirror and LED lighting Door to the living room with embedded mirror Radiator with towel rail                                                                                                                                                    | Siemens refrigerator with freezer and app control 2-burner induction hob Franke undermount sink with kitchen tap Cupboard with storage space for a coffee machine Wall cabinets with LED lighting Ceiling and walls covered with felt                                                                                     | 40 UQ4                       |
| U-shaped seating group for 4 people Quilted upholstery fabric (choice of 3 colors)  TV preparation behind the bench Seating group can be converted into a bed (1,400mm x 2,000mm) Seating group with passenger restraint system and three-point belt Table height adjustable Preparation for air conditioning Wall cabinets with LED lighting                                                                                                                                                                                                                           | Corner shower with glass partition Rain shower with digital shower fitting Ceramic water shredder toilet with bidet Ceramic countertop washbasin with faucet and base cabinet Wall cabinet with mirror and LED lighting Door to the living room with embedded mirror Radiator with towel rail Ceiling and walls covered with felt                                                                                                                | Siemens refrigerator with freezer and app control 2-burner induction hob Franke undermount sink with kitchen tap Cupboard with storage space for a coffee machine Wall cabinets with LED lighting Ceiling and walls covered with felt                                                                                     | 40 UQ4                       |
| U-shaped seating group for 4 people Quilted upholstery fabric (choice of 3 colors)  TV preparation behind the bench Seating group can be converted into a bed (1,400mm x 2,000mm) Seating group with passenger restraint system and three-point belt Table height adjustable Preparation for air conditioning Wall cabinets with LED lighting Ceiling and walls covered in felt/fabric                                                                                                                                                                                  | Corner shower with glass partition Rain shower with digital shower fitting Ceramic water shredder toilet with bidet Ceramic countertop washbasin with faucet and base cabinet Wall cabinet with mirror and LED lighting Door to the living room with embedded mirror Radiator with towel rail Ceiling and walls covered with felt                                                                                                                | Siemens refrigerator with freezer and app control 2-burner induction hob Franke undermount sink with kitchen tap Cupboard with storage space for a coffee machine Wall cabinets with LED lighting Ceiling and walls covered with felt                                                                                     | 40 UQ4                       |
| U-shaped seating group for 4 people Quilted upholstery fabric (choice of 3 colors)  TV preparation behind the bench Seating group can be converted into a bed (1,400mm x 2,000mm) Seating group with passenger restraint system and three-point belt Table height adjustable Preparation for air conditioning Wall cabinets with LED lighting Ceiling and walls covered in felt/fabric PVC floor covering throughout the vehicle (choice of 2 decors)                                                                                                                   | Corner shower with glass partition Rain shower with digital shower fitting Ceramic water shredder toilet with bidet Ceramic countertop washbasin with faucet and base cabinet Wall cabinet with mirror and LED lighting Door to the living room with embedded mirror Radiator with towel rail Ceiling and walls covered with felt                                                                                                                | Siemens refrigerator with freezer and app control 2-burner induction hob Franke undermount sink with kitchen tap Cupboard with storage space for a coffee machine Wall cabinets with LED lighting Ceiling and walls covered with felt                                                                                     | 40 UQ4                       |
| U-shaped seating group for 4 people Quilted upholstery fabric (choice of 3 colors)  TV preparation behind the bench Seating group can be converted into a bed (1,400mm x 2,000mm) Seating group with passenger restraint system and three-point belt Table height adjustable Preparation for air conditioning Wall cabinets with LED lighting Ceiling and walls covered in felt/fabric PVC floor covering throughout the vehicle (choice of 2 decors)                                                                                                                   | Corner shower with glass partition Rain shower with digital shower fitting Ceramic water shredder toilet with bidet Ceramic countertop washbasin with faucet and base cabinet Wall cabinet with mirror and LED lighting Door to the living room with embedded mirror Radiator with towel rail Ceiling and walls covered with felt                                                                                                                | Siemens refrigerator with freezer and app control 2-burner induction hob Franke undermount sink with kitchen tap Cupboard with storage space for a coffee machine Wall cabinets with LED lighting Ceiling and walls covered with felt                                                                                     | 40 UQ4                       |
| U-shaped seating group for 4 people Quilted upholstery fabric (choice of 3 colors) TV preparation behind the bench Seating group can be converted into a bed (1,400mm x 2,000mm) Seating group with passenger restraint system and three-point belt Table height adjustable Preparation for air conditioning Wall cabinets with LED lighting Ceiling and walls covered in felt/fabric PVC floor covering throughout the vehicle (choice of 2 decors) Flaps and drawers with soft close and electric locking                                                             | Corner shower with glass partition Rain shower with digital shower fitting Ceramic water shredder toilet with bidet Ceramic countertop washbasin with faucet and base cabinet Wall cabinet with mirror and LED lighting Door to the living room with embedded mirror Radiator with towel rail Ceiling and walls covered with felt Flaps and drawers with soft close and electric locking                                                         | Siemens refrigerator with freezer and app control  2-burner induction hob  Franke undermount sink with kitchen tap  Cupboard with storage space for a coffee machine  Wall cabinets with LED lighting  Ceiling and walls covered with felt  Flaps and drawers with soft close and electric locking                        | 40 UQ4                       |
| U-shaped seating group for 4 people Quilted upholstery fabric (choice of 3 colors) TV preparation behind the bench Seating group can be converted into a bed (1,400mm x 2,000mm) Seating group with passenger restraint system and three-point belt Table height adjustable Preparation for air conditioning Wall cabinets with LED lighting Ceiling and walls covered in felt/fabric PVC floor covering throughout the vehicle (choice of 2 decors) Flaps and drawers with soft close and electric locking                                                             | Corner shower with glass partition Rain shower with digital shower fitting Ceramic water shredder toilet with bidet Ceramic countertop washbasin with faucet and base cabinet Wall cabinet with mirror and LED lighting Door to the living room with embedded mirror Radiator with towel rail Ceiling and walls covered with felt Flaps and drawers with soft close and electric locking  WATER                                                  | Siemens refrigerator with freezer and app control 2-burner induction hob Franke undermount sink with kitchen tap Cupboard with storage space for a coffee machine Wall cabinets with LED lighting Ceiling and walls covered with felt Flaps and drawers with soft close and electric locking                              | 40 UQ4                       |
| U-shaped seating group for 4 people Quilted upholstery fabric (choice of 3 colors)  TV preparation behind the bench Seating group can be converted into a bed (1,400mm x 2,000mm) Seating group with passenger restraint system and three-point belt Table height adjustable Preparation for air conditioning Wall cabinets with LED lighting Ceiling and walls covered in felt/fabric PVC floor covering throughout the vehicle (choice of 2 decors) Flaps and drawers with soft close and electric locking  HEATING Post Marine 7kW hot water, central heating boiler | Corner shower with glass partition Rain shower with digital shower fitting Ceramic water shredder toilet with bidet Ceramic countertop washbasin with faucet and base cabinet Wall cabinet with mirror and LED lighting Door to the living room with embedded mirror Radiator with towel rail Ceiling and walls covered with felt Flaps and drawers with soft close and electric locking  WATER Fresh water: 500 liters with pressure water pump | Siemens refrigerator with freezer and app control 2-burner induction hob Franke undermount sink with kitchen tap Cupboard with storage space for a coffee machine Wall cabinets with LED lighting Ceiling and walls covered with felt Flaps and drawers with soft close and electric locking  ELECTRIC Mastervolt - CZone | 40 UQ4                       |