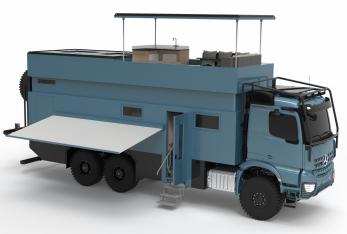

VEHICLE CATALOG 2024

The Alberts 40 UQ4 is one of our smallest floor plans. Despite being a compact 5.99 meters long vehicle on a Mercedes Arocs 4x4 chassis, it contains everything needed for a long journey. Within its 4-meter length compartment, there is a U-shaped seating area for 4 people with a 1.3 m x 2 m overhead fold-down bed. The kitchen is equipped with a stove, oven, dishwasher, and large fridge/freezer combo. The bathroom in the front section is separated from the living area by a door. If needed, the seating area can be converted into a 1.4 m x 2 m bed, allowing accommodation for 4 people.