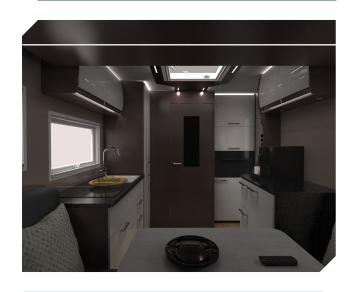

VEHICLE CATALOG 2024

The Alberts 40 UQ4 is one of our smallest floor plans. Despite being a compact 5.99 meters long vehicle on a Mercedes Arocs 4x4 chassis, it contains everything needed for a long journey. Within its 4-meter length compartment, there is a U-shaped seating area for 4 people with a 1.3 m x 2 m overhead fold-down bed. The kitchen is equipped with a stove, oven, dishwasher, and large fridge/freezer combo. The bathroom in the front section is separated from the living area by a door. If needed, the seating area can be converted into a 1.4 m x 2 m bed, allowing accommodation for 4 people.

| CHASSIS                                                                                                                                                                                                                                                                                                                                                                                                                                                                                                                                                                 | KEY DATA                                                                                                                                                                                                                                                                                                                                                                                                                                         | BODY                                                                                                                                                                                                                                                                                                                      |                              |
|-------------------------------------------------------------------------------------------------------------------------------------------------------------------------------------------------------------------------------------------------------------------------------------------------------------------------------------------------------------------------------------------------------------------------------------------------------------------------------------------------------------------------------------------------------------------------|--------------------------------------------------------------------------------------------------------------------------------------------------------------------------------------------------------------------------------------------------------------------------------------------------------------------------------------------------------------------------------------------------------------------------------------------------|---------------------------------------------------------------------------------------------------------------------------------------------------------------------------------------------------------------------------------------------------------------------------------------------------------------------------|------------------------------|
| 4x4 Grounder chassis                                                                                                                                                                                                                                                                                                                                                                                                                                                                                                                                                    | Outer structure length: 4.000mm                                                                                                                                                                                                                                                                                                                                                                                                                  | Structure in 1.8mm GRP, multi-layered                                                                                                                                                                                                                                                                                     |                              |
| S-Fahrerhaus Classic Space mit 2,3m Breite                                                                                                                                                                                                                                                                                                                                                                                                                                                                                                                              | Outer structure width: 2.500mm                                                                                                                                                                                                                                                                                                                                                                                                                   | Bottom thickness: 100mm                                                                                                                                                                                                                                                                                                   |                              |
| Wheelbase: 3,600 mm                                                                                                                                                                                                                                                                                                                                                                                                                                                                                                                                                     | Outer structure height: 2.300mm                                                                                                                                                                                                                                                                                                                                                                                                                  | Wall thickness: 60mm                                                                                                                                                                                                                                                                                                      |                              |
| Total weight: 18.0 t                                                                                                                                                                                                                                                                                                                                                                                                                                                                                                                                                    | Interior standing height: 2.000mm                                                                                                                                                                                                                                                                                                                                                                                                                | Ceiling thickness: 60mm                                                                                                                                                                                                                                                                                                   |                              |
| Engine: 530 hp EuroVI                                                                                                                                                                                                                                                                                                                                                                                                                                                                                                                                                   | Total vehicle height without attachments: 4.000mm                                                                                                                                                                                                                                                                                                                                                                                                | 100mm GRP angle with corner caps all around the outside                                                                                                                                                                                                                                                                   |                              |
| Mercedes PowerShift 3, 12-speed automatic, off-road mode                                                                                                                                                                                                                                                                                                                                                                                                                                                                                                                | Total vehicle length without attachments: 5.990mm                                                                                                                                                                                                                                                                                                                                                                                                | PU foam insulation, cold bridges free, K value 0.045                                                                                                                                                                                                                                                                      |                              |
| 3 x differential lock                                                                                                                                                                                                                                                                                                                                                                                                                                                                                                                                                   |                                                                                                                                                                                                                                                                                                                                                                                                                                                  | Windows, doors and flaps with double lip seals from EW3                                                                                                                                                                                                                                                                   |                              |
| 4 x wheels in snap ring rims 14.00R20 Terrain                                                                                                                                                                                                                                                                                                                                                                                                                                                                                                                           |                                                                                                                                                                                                                                                                                                                                                                                                                                                  | Multiple locking with mushroom pins                                                                                                                                                                                                                                                                                       |                              |
| 1 x spare wheel in snap ring rim 14.00R20 Terrain                                                                                                                                                                                                                                                                                                                                                                                                                                                                                                                       |                                                                                                                                                                                                                                                                                                                                                                                                                                                  | Stainless steel handles on windows, flaps and body door                                                                                                                                                                                                                                                                   |                              |
| Cab color: MB 9764 pearl silver metallic                                                                                                                                                                                                                                                                                                                                                                                                                                                                                                                                |                                                                                                                                                                                                                                                                                                                                                                                                                                                  | K value glass 1.0                                                                                                                                                                                                                                                                                                         |                              |
| Color outer structure: MB 9764 pearl silver metallic                                                                                                                                                                                                                                                                                                                                                                                                                                                                                                                    |                                                                                                                                                                                                                                                                                                                                                                                                                                                  | Outbound skylight with roller blind and fly screen                                                                                                                                                                                                                                                                        |                              |
| Color of attachments: jet black gloss                                                                                                                                                                                                                                                                                                                                                                                                                                                                                                                                   |                                                                                                                                                                                                                                                                                                                                                                                                                                                  | Windows in construction with roller blinds and fly screens                                                                                                                                                                                                                                                                |                              |
| Rims: jet black                                                                                                                                                                                                                                                                                                                                                                                                                                                                                                                                                         |                                                                                                                                                                                                                                                                                                                                                                                                                                                  | Construction door with fly screen and roller blind on the window                                                                                                                                                                                                                                                          |                              |
| Diesel tank: 1 x 290                                                                                                                                                                                                                                                                                                                                                                                                                                                                                                                                                    |                                                                                                                                                                                                                                                                                                                                                                                                                                                  | Structure on a galvanized four-point intermediate frame                                                                                                                                                                                                                                                                   |                              |
| Additional USB double socket                                                                                                                                                                                                                                                                                                                                                                                                                                                                                                                                            |                                                                                                                                                                                                                                                                                                                                                                                                                                                  | Electric stairs in storage box                                                                                                                                                                                                                                                                                            |                              |
| Aluminum storage boxes mounted all around                                                                                                                                                                                                                                                                                                                                                                                                                                                                                                                               |                                                                                                                                                                                                                                                                                                                                                                                                                                                  |                                                                                                                                                                                                                                                                                                                           |                              |
|                                                                                                                                                                                                                                                                                                                                                                                                                                                                                                                                                                         |                                                                                                                                                                                                                                                                                                                                                                                                                                                  |                                                                                                                                                                                                                                                                                                                           |                              |
|                                                                                                                                                                                                                                                                                                                                                                                                                                                                                                                                                                         |                                                                                                                                                                                                                                                                                                                                                                                                                                                  |                                                                                                                                                                                                                                                                                                                           |                              |
| LIVING AREA                                                                                                                                                                                                                                                                                                                                                                                                                                                                                                                                                             | BATHROOM                                                                                                                                                                                                                                                                                                                                                                                                                                         | KITCHEN                                                                                                                                                                                                                                                                                                                   | BASE CONFIGURATION           |
| LIVING AREA U-shaped seating group for 4 people                                                                                                                                                                                                                                                                                                                                                                                                                                                                                                                         | BATHROOM  Corner shower with glass partition                                                                                                                                                                                                                                                                                                                                                                                                     | KITCHEN Siemens refrigerator with freezer and app control                                                                                                                                                                                                                                                                 | BASE CONFIGURATION<br>40 UQ4 |
|                                                                                                                                                                                                                                                                                                                                                                                                                                                                                                                                                                         |                                                                                                                                                                                                                                                                                                                                                                                                                                                  |                                                                                                                                                                                                                                                                                                                           | 40 UQ4                       |
| U-shaped seating group for 4 people                                                                                                                                                                                                                                                                                                                                                                                                                                                                                                                                     | Corner shower with glass partition                                                                                                                                                                                                                                                                                                                                                                                                               | Siemens refrigerator with freezer and app control                                                                                                                                                                                                                                                                         |                              |
| U-shaped seating group for 4 people<br>Quilted upholstery fabric (choice of 3 colors)                                                                                                                                                                                                                                                                                                                                                                                                                                                                                   | Corner shower with glass partition Rain shower with digital shower fitting                                                                                                                                                                                                                                                                                                                                                                       | Siemens refrigerator with freezer and app control 2-burner induction hob                                                                                                                                                                                                                                                  | 40 UQ4                       |
| U-shaped seating group for 4 people<br>Quilted upholstery fabric (choice of 3 colors)<br>TV preparation behind the bench                                                                                                                                                                                                                                                                                                                                                                                                                                                | Corner shower with glass partition Rain shower with digital shower fitting Ceramic water shredder toilet with bidet                                                                                                                                                                                                                                                                                                                              | Siemens refrigerator with freezer and app control  2-burner induction hob  Franke undermount sink with kitchen tap                                                                                                                                                                                                        | 40 UQ4                       |
| U-shaped seating group for 4 people Quilted upholstery fabric (choice of 3 colors) TV preparation behind the bench Seating group can be converted into a bed (1,400mm x 2,000mm)                                                                                                                                                                                                                                                                                                                                                                                        | Corner shower with glass partition Rain shower with digital shower fitting Ceramic water shredder toilet with bidet Ceramic countertop washbasin with faucet and base cabinet                                                                                                                                                                                                                                                                    | Siemens refrigerator with freezer and app control 2-burner induction hob Franke undermount sink with kitchen tap Cupboard with storage space for a coffee machine                                                                                                                                                         | 40 UQ4                       |
| U-shaped seating group for 4 people Quilted upholstery fabric (choice of 3 colors)  TV preparation behind the bench  Seating group can be converted into a bed (1,400mm x 2,000mm)  Seating group with passenger restraint system and three-point belt                                                                                                                                                                                                                                                                                                                  | Corner shower with glass partition Rain shower with digital shower fitting Ceramic water shredder toilet with bidet Ceramic countertop washbasin with faucet and base cabinet Wall cabinet with mirror and LED lighting                                                                                                                                                                                                                          | Siemens refrigerator with freezer and app control 2-burner induction hob Franke undermount sink with kitchen tap Cupboard with storage space for a coffee machine Wall cabinets with LED lighting                                                                                                                         | 40 UQ4                       |
| U-shaped seating group for 4 people Quilted upholstery fabric (choice of 3 colors)  TV preparation behind the bench Seating group can be converted into a bed (1,400mm x 2,000mm)  Seating group with passenger restraint system and three-point belt Table height adjustable                                                                                                                                                                                                                                                                                           | Corner shower with glass partition Rain shower with digital shower fitting Ceramic water shredder toilet with bidet Ceramic countertop washbasin with faucet and base cabinet Wall cabinet with mirror and LED lighting Door to the living room with embedded mirror                                                                                                                                                                             | Siemens refrigerator with freezer and app control 2-burner induction hob Franke undermount sink with kitchen tap Cupboard with storage space for a coffee machine Wall cabinets with LED lighting Ceiling and walls covered with felt                                                                                     | 40 UQ4                       |
| U-shaped seating group for 4 people Quilted upholstery fabric (choice of 3 colors)  TV preparation behind the bench Seating group can be converted into a bed (1,400mm x 2,000mm) Seating group with passenger restraint system and three-point belt Table height adjustable Preparation for air conditioning                                                                                                                                                                                                                                                           | Corner shower with glass partition Rain shower with digital shower fitting Ceramic water shredder toilet with bidet Ceramic countertop washbasin with faucet and base cabinet Wall cabinet with mirror and LED lighting Door to the living room with embedded mirror Radiator with towel rail                                                                                                                                                    | Siemens refrigerator with freezer and app control 2-burner induction hob Franke undermount sink with kitchen tap Cupboard with storage space for a coffee machine Wall cabinets with LED lighting Ceiling and walls covered with felt                                                                                     | 40 UQ4                       |
| U-shaped seating group for 4 people Quilted upholstery fabric (choice of 3 colors)  TV preparation behind the bench Seating group can be converted into a bed (1,400mm x 2,000mm) Seating group with passenger restraint system and three-point belt Table height adjustable Preparation for air conditioning Wall cabinets with LED lighting                                                                                                                                                                                                                           | Corner shower with glass partition Rain shower with digital shower fitting Ceramic water shredder toilet with bidet Ceramic countertop washbasin with faucet and base cabinet Wall cabinet with mirror and LED lighting Door to the living room with embedded mirror Radiator with towel rail Ceiling and walls covered with felt                                                                                                                | Siemens refrigerator with freezer and app control 2-burner induction hob Franke undermount sink with kitchen tap Cupboard with storage space for a coffee machine Wall cabinets with LED lighting Ceiling and walls covered with felt                                                                                     | 40 UQ4                       |
| U-shaped seating group for 4 people Quilted upholstery fabric (choice of 3 colors)  TV preparation behind the bench Seating group can be converted into a bed (1,400mm x 2,000mm) Seating group with passenger restraint system and three-point belt Table height adjustable Preparation for air conditioning Wall cabinets with LED lighting Ceiling and walls covered in felt/fabric                                                                                                                                                                                  | Corner shower with glass partition Rain shower with digital shower fitting Ceramic water shredder toilet with bidet Ceramic countertop washbasin with faucet and base cabinet Wall cabinet with mirror and LED lighting Door to the living room with embedded mirror Radiator with towel rail Ceiling and walls covered with felt                                                                                                                | Siemens refrigerator with freezer and app control 2-burner induction hob Franke undermount sink with kitchen tap Cupboard with storage space for a coffee machine Wall cabinets with LED lighting Ceiling and walls covered with felt                                                                                     | 40 UQ4                       |
| U-shaped seating group for 4 people Quilted upholstery fabric (choice of 3 colors)  TV preparation behind the bench Seating group can be converted into a bed (1,400mm x 2,000mm) Seating group with passenger restraint system and three-point belt Table height adjustable Preparation for air conditioning Wall cabinets with LED lighting Ceiling and walls covered in felt/fabric PVC floor covering throughout the vehicle (choice of 2 decors)                                                                                                                   | Corner shower with glass partition Rain shower with digital shower fitting Ceramic water shredder toilet with bidet Ceramic countertop washbasin with faucet and base cabinet Wall cabinet with mirror and LED lighting Door to the living room with embedded mirror Radiator with towel rail Ceiling and walls covered with felt                                                                                                                | Siemens refrigerator with freezer and app control 2-burner induction hob Franke undermount sink with kitchen tap Cupboard with storage space for a coffee machine Wall cabinets with LED lighting Ceiling and walls covered with felt                                                                                     | 40 UQ4                       |
| U-shaped seating group for 4 people Quilted upholstery fabric (choice of 3 colors)  TV preparation behind the bench Seating group can be converted into a bed (1,400mm x 2,000mm) Seating group with passenger restraint system and three-point belt Table height adjustable Preparation for air conditioning Wall cabinets with LED lighting Ceiling and walls covered in felt/fabric PVC floor covering throughout the vehicle (choice of 2 decors)                                                                                                                   | Corner shower with glass partition Rain shower with digital shower fitting Ceramic water shredder toilet with bidet Ceramic countertop washbasin with faucet and base cabinet Wall cabinet with mirror and LED lighting Door to the living room with embedded mirror Radiator with towel rail Ceiling and walls covered with felt                                                                                                                | Siemens refrigerator with freezer and app control 2-burner induction hob Franke undermount sink with kitchen tap Cupboard with storage space for a coffee machine Wall cabinets with LED lighting Ceiling and walls covered with felt                                                                                     | 40 UQ4                       |
| U-shaped seating group for 4 people Quilted upholstery fabric (choice of 3 colors) TV preparation behind the bench Seating group can be converted into a bed (1,400mm x 2,000mm) Seating group with passenger restraint system and three-point belt Table height adjustable Preparation for air conditioning Wall cabinets with LED lighting Ceiling and walls covered in felt/fabric PVC floor covering throughout the vehicle (choice of 2 decors) Flaps and drawers with soft close and electric locking                                                             | Corner shower with glass partition Rain shower with digital shower fitting Ceramic water shredder toilet with bidet Ceramic countertop washbasin with faucet and base cabinet Wall cabinet with mirror and LED lighting Door to the living room with embedded mirror Radiator with towel rail Ceiling and walls covered with felt Flaps and drawers with soft close and electric locking                                                         | Siemens refrigerator with freezer and app control  2-burner induction hob  Franke undermount sink with kitchen tap  Cupboard with storage space for a coffee machine  Wall cabinets with LED lighting  Ceiling and walls covered with felt  Flaps and drawers with soft close and electric locking                        | 40 UQ4                       |
| U-shaped seating group for 4 people Quilted upholstery fabric (choice of 3 colors) TV preparation behind the bench Seating group can be converted into a bed (1,400mm x 2,000mm) Seating group with passenger restraint system and three-point belt Table height adjustable Preparation for air conditioning Wall cabinets with LED lighting Ceiling and walls covered in felt/fabric PVC floor covering throughout the vehicle (choice of 2 decors) Flaps and drawers with soft close and electric locking                                                             | Corner shower with glass partition Rain shower with digital shower fitting Ceramic water shredder toilet with bidet Ceramic countertop washbasin with faucet and base cabinet Wall cabinet with mirror and LED lighting Door to the living room with embedded mirror Radiator with towel rail Ceiling and walls covered with felt Flaps and drawers with soft close and electric locking  WATER                                                  | Siemens refrigerator with freezer and app control 2-burner induction hob Franke undermount sink with kitchen tap Cupboard with storage space for a coffee machine Wall cabinets with LED lighting Ceiling and walls covered with felt Flaps and drawers with soft close and electric locking                              | 40 UQ4                       |
| U-shaped seating group for 4 people Quilted upholstery fabric (choice of 3 colors)  TV preparation behind the bench Seating group can be converted into a bed (1,400mm x 2,000mm) Seating group with passenger restraint system and three-point belt Table height adjustable Preparation for air conditioning Wall cabinets with LED lighting Ceiling and walls covered in felt/fabric PVC floor covering throughout the vehicle (choice of 2 decors) Flaps and drawers with soft close and electric locking  HEATING Post Marine 7kW hot water, central heating boiler | Corner shower with glass partition Rain shower with digital shower fitting Ceramic water shredder toilet with bidet Ceramic countertop washbasin with faucet and base cabinet Wall cabinet with mirror and LED lighting Door to the living room with embedded mirror Radiator with towel rail Ceiling and walls covered with felt Flaps and drawers with soft close and electric locking  WATER Fresh water: 500 liters with pressure water pump | Siemens refrigerator with freezer and app control 2-burner induction hob Franke undermount sink with kitchen tap Cupboard with storage space for a coffee machine Wall cabinets with LED lighting Ceiling and walls covered with felt Flaps and drawers with soft close and electric locking  ELECTRIC Mastervolt - CZone | 40 UQ4                       |