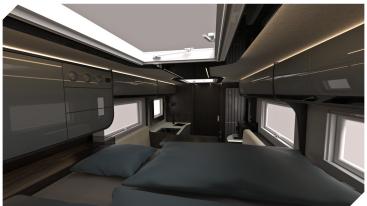

VEHICLE CATALOG 2024

The Alberts 40 UQ4 is one of our smallest floor plans. Despite being a compact 5.99 meters long vehicle on a Mercedes Arocs 4x4 chassis, it contains everything needed for a long journey. Within its 4-meter length compartment, there is a U-shaped seating area for 4 people with a 1.3 m x 2 m overhead fold-down bed. The kitchen is equipped with a stove, oven, dishwasher, and large fridge/freezer combo. The bathroom in the front section is separated from the living area by a door. If needed, the seating area can be converted into a 1.4 m x 2 m bed, allowing accommodation for 4 people.

# ALBERTS 40 UQ4-4x4

1400mm X 2000mm FROLI BED SYSTEM A/C READY

400Ah LITHIUM BATTERIES

3,5kW INVERTER

500I FRESH WATER

1401 BLACK WATER

1401 GRAY WATER

.