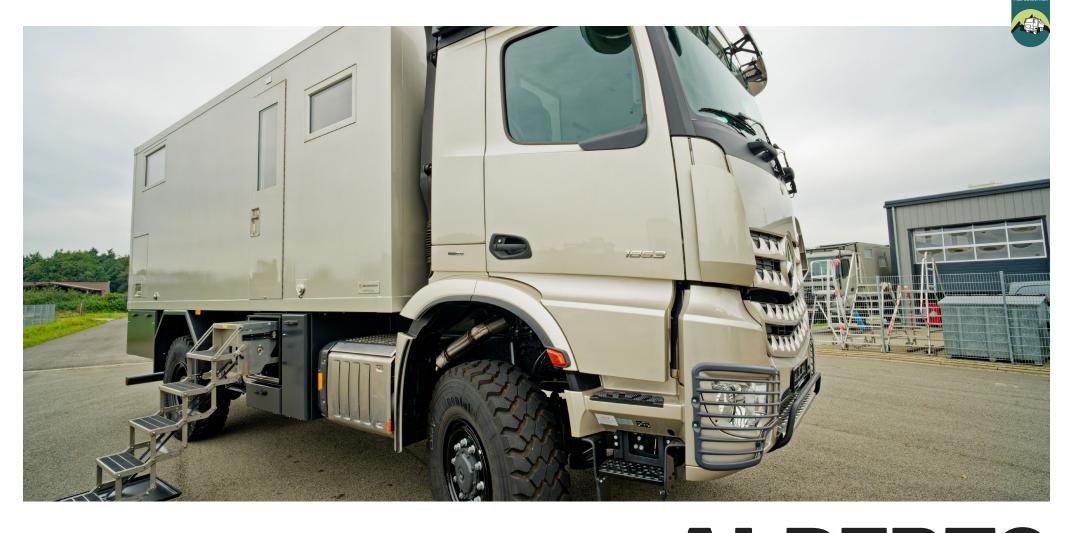

VEHICLE CATALOG 2024

The Alberts 40 UQ4 is one of our smallest floor plans. Despite being a compact 5.99 meters long vehicle on a Mercedes Arocs 4x4 chassis, it contains everything needed for a long journey. Within its 4-meter length compartment, there is a U-shaped seating area for 4 people with a 1.3 m x 2 m overhead fold-down bed. The kitchen is equipped with a stove, oven, dishwasher, and large fridge/freezer combo. The bathroom in the front section is separated from the living area by a door. If needed, the seating area can be converted into a 1.4 m x 2 m bed, allowing accommodation for 4 people.

| CHASSIS                                                                                                                                                                                                                                                                                                                                                                                                                                                                                                                                                                 | KEY DATA                                                                                                                                                                                                                                                                                                                                                                                                                                         | BODY                                                                                                                                                                                                                                                                                                                      |                              |
|-------------------------------------------------------------------------------------------------------------------------------------------------------------------------------------------------------------------------------------------------------------------------------------------------------------------------------------------------------------------------------------------------------------------------------------------------------------------------------------------------------------------------------------------------------------------------|--------------------------------------------------------------------------------------------------------------------------------------------------------------------------------------------------------------------------------------------------------------------------------------------------------------------------------------------------------------------------------------------------------------------------------------------------|---------------------------------------------------------------------------------------------------------------------------------------------------------------------------------------------------------------------------------------------------------------------------------------------------------------------------|------------------------------|
| 4x4 Grounder chassis                                                                                                                                                                                                                                                                                                                                                                                                                                                                                                                                                    | Outer structure length: 4.000mm                                                                                                                                                                                                                                                                                                                                                                                                                  | Structure in 1.8mm GRP, multi-layered                                                                                                                                                                                                                                                                                     |                              |
| S-Fahrerhaus Classic Space mit 2,3m Breite                                                                                                                                                                                                                                                                                                                                                                                                                                                                                                                              | Outer structure width: 2.500mm                                                                                                                                                                                                                                                                                                                                                                                                                   | Bottom thickness: 100mm                                                                                                                                                                                                                                                                                                   |                              |
| Wheelbase: 3,600 mm                                                                                                                                                                                                                                                                                                                                                                                                                                                                                                                                                     | Outer structure height: 2.300mm                                                                                                                                                                                                                                                                                                                                                                                                                  | Wall thickness: 60mm                                                                                                                                                                                                                                                                                                      |                              |
| Total weight: 18.0 t                                                                                                                                                                                                                                                                                                                                                                                                                                                                                                                                                    | Interior standing height: 2.000mm                                                                                                                                                                                                                                                                                                                                                                                                                | Ceiling thickness: 60mm                                                                                                                                                                                                                                                                                                   |                              |
| Engine: 530 hp EuroVI                                                                                                                                                                                                                                                                                                                                                                                                                                                                                                                                                   | Total vehicle height without attachments: 4.000mm                                                                                                                                                                                                                                                                                                                                                                                                | 100mm GRP angle with corner caps all around the outside                                                                                                                                                                                                                                                                   |                              |
| Mercedes PowerShift 3, 12-speed automatic, off-road mode                                                                                                                                                                                                                                                                                                                                                                                                                                                                                                                | Total vehicle length without attachments: 5.990mm                                                                                                                                                                                                                                                                                                                                                                                                | PU foam insulation, cold bridges free, K value 0.045                                                                                                                                                                                                                                                                      |                              |
| 3 x differential lock                                                                                                                                                                                                                                                                                                                                                                                                                                                                                                                                                   |                                                                                                                                                                                                                                                                                                                                                                                                                                                  | Windows, doors and flaps with double lip seals from EW3                                                                                                                                                                                                                                                                   |                              |
| 4 x wheels in snap ring rims 14.00R20 Terrain                                                                                                                                                                                                                                                                                                                                                                                                                                                                                                                           |                                                                                                                                                                                                                                                                                                                                                                                                                                                  | Multiple locking with mushroom pins                                                                                                                                                                                                                                                                                       |                              |
| 1 x spare wheel in snap ring rim 14.00R20 Terrain                                                                                                                                                                                                                                                                                                                                                                                                                                                                                                                       |                                                                                                                                                                                                                                                                                                                                                                                                                                                  | Stainless steel handles on windows, flaps and body door                                                                                                                                                                                                                                                                   |                              |
| Cab color: MB 9764 pearl silver metallic                                                                                                                                                                                                                                                                                                                                                                                                                                                                                                                                |                                                                                                                                                                                                                                                                                                                                                                                                                                                  | K value glass 1.0                                                                                                                                                                                                                                                                                                         |                              |
| Color outer structure: MB 9764 pearl silver metallic                                                                                                                                                                                                                                                                                                                                                                                                                                                                                                                    |                                                                                                                                                                                                                                                                                                                                                                                                                                                  | Outbound skylight with roller blind and fly screen                                                                                                                                                                                                                                                                        |                              |
| Color of attachments: jet black gloss                                                                                                                                                                                                                                                                                                                                                                                                                                                                                                                                   |                                                                                                                                                                                                                                                                                                                                                                                                                                                  | Windows in construction with roller blinds and fly screens                                                                                                                                                                                                                                                                |                              |
| Rims: jet black                                                                                                                                                                                                                                                                                                                                                                                                                                                                                                                                                         |                                                                                                                                                                                                                                                                                                                                                                                                                                                  | Construction door with fly screen and roller blind on the window                                                                                                                                                                                                                                                          |                              |
| Diesel tank: 1 x 290                                                                                                                                                                                                                                                                                                                                                                                                                                                                                                                                                    |                                                                                                                                                                                                                                                                                                                                                                                                                                                  | Structure on a galvanized four-point intermediate frame                                                                                                                                                                                                                                                                   |                              |
| Additional USB double socket                                                                                                                                                                                                                                                                                                                                                                                                                                                                                                                                            |                                                                                                                                                                                                                                                                                                                                                                                                                                                  | Electric stairs in storage box                                                                                                                                                                                                                                                                                            |                              |
| Aluminum storage boxes mounted all around                                                                                                                                                                                                                                                                                                                                                                                                                                                                                                                               |                                                                                                                                                                                                                                                                                                                                                                                                                                                  |                                                                                                                                                                                                                                                                                                                           |                              |
|                                                                                                                                                                                                                                                                                                                                                                                                                                                                                                                                                                         |                                                                                                                                                                                                                                                                                                                                                                                                                                                  |                                                                                                                                                                                                                                                                                                                           |                              |
|                                                                                                                                                                                                                                                                                                                                                                                                                                                                                                                                                                         |                                                                                                                                                                                                                                                                                                                                                                                                                                                  |                                                                                                                                                                                                                                                                                                                           |                              |
| LIVING AREA                                                                                                                                                                                                                                                                                                                                                                                                                                                                                                                                                             | BATHROOM                                                                                                                                                                                                                                                                                                                                                                                                                                         | KITCHEN                                                                                                                                                                                                                                                                                                                   | BASE CONFIGURATION           |
| LIVING AREA U-shaped seating group for 4 people                                                                                                                                                                                                                                                                                                                                                                                                                                                                                                                         | BATHROOM  Corner shower with glass partition                                                                                                                                                                                                                                                                                                                                                                                                     | KITCHEN Siemens refrigerator with freezer and app control                                                                                                                                                                                                                                                                 | BASE CONFIGURATION<br>40 UQ4 |
|                                                                                                                                                                                                                                                                                                                                                                                                                                                                                                                                                                         |                                                                                                                                                                                                                                                                                                                                                                                                                                                  |                                                                                                                                                                                                                                                                                                                           | 40 UQ4                       |
| U-shaped seating group for 4 people                                                                                                                                                                                                                                                                                                                                                                                                                                                                                                                                     | Corner shower with glass partition                                                                                                                                                                                                                                                                                                                                                                                                               | Siemens refrigerator with freezer and app control                                                                                                                                                                                                                                                                         |                              |
| U-shaped seating group for 4 people<br>Quilted upholstery fabric (choice of 3 colors)                                                                                                                                                                                                                                                                                                                                                                                                                                                                                   | Corner shower with glass partition Rain shower with digital shower fitting                                                                                                                                                                                                                                                                                                                                                                       | Siemens refrigerator with freezer and app control 2-burner induction hob                                                                                                                                                                                                                                                  | 40 UQ4                       |
| U-shaped seating group for 4 people<br>Quilted upholstery fabric (choice of 3 colors)<br>TV preparation behind the bench                                                                                                                                                                                                                                                                                                                                                                                                                                                | Corner shower with glass partition Rain shower with digital shower fitting Ceramic water shredder toilet with bidet                                                                                                                                                                                                                                                                                                                              | Siemens refrigerator with freezer and app control  2-burner induction hob  Franke undermount sink with kitchen tap                                                                                                                                                                                                        | 40 UQ4                       |
| U-shaped seating group for 4 people Quilted upholstery fabric (choice of 3 colors) TV preparation behind the bench Seating group can be converted into a bed (1,400mm x 2,000mm)                                                                                                                                                                                                                                                                                                                                                                                        | Corner shower with glass partition Rain shower with digital shower fitting Ceramic water shredder toilet with bidet Ceramic countertop washbasin with faucet and base cabinet                                                                                                                                                                                                                                                                    | Siemens refrigerator with freezer and app control 2-burner induction hob Franke undermount sink with kitchen tap Cupboard with storage space for a coffee machine                                                                                                                                                         | 40 UQ4                       |
| U-shaped seating group for 4 people Quilted upholstery fabric (choice of 3 colors)  TV preparation behind the bench  Seating group can be converted into a bed (1,400mm x 2,000mm)  Seating group with passenger restraint system and three-point belt                                                                                                                                                                                                                                                                                                                  | Corner shower with glass partition Rain shower with digital shower fitting Ceramic water shredder toilet with bidet Ceramic countertop washbasin with faucet and base cabinet Wall cabinet with mirror and LED lighting                                                                                                                                                                                                                          | Siemens refrigerator with freezer and app control 2-burner induction hob Franke undermount sink with kitchen tap Cupboard with storage space for a coffee machine Wall cabinets with LED lighting                                                                                                                         | 40 UQ4                       |
| U-shaped seating group for 4 people Quilted upholstery fabric (choice of 3 colors)  TV preparation behind the bench Seating group can be converted into a bed (1,400mm x 2,000mm)  Seating group with passenger restraint system and three-point belt Table height adjustable                                                                                                                                                                                                                                                                                           | Corner shower with glass partition Rain shower with digital shower fitting Ceramic water shredder toilet with bidet Ceramic countertop washbasin with faucet and base cabinet Wall cabinet with mirror and LED lighting Door to the living room with embedded mirror                                                                                                                                                                             | Siemens refrigerator with freezer and app control 2-burner induction hob Franke undermount sink with kitchen tap Cupboard with storage space for a coffee machine Wall cabinets with LED lighting Ceiling and walls covered with felt                                                                                     | 40 UQ4                       |
| U-shaped seating group for 4 people Quilted upholstery fabric (choice of 3 colors)  TV preparation behind the bench Seating group can be converted into a bed (1,400mm x 2,000mm) Seating group with passenger restraint system and three-point belt Table height adjustable Preparation for air conditioning                                                                                                                                                                                                                                                           | Corner shower with glass partition Rain shower with digital shower fitting Ceramic water shredder toilet with bidet Ceramic countertop washbasin with faucet and base cabinet Wall cabinet with mirror and LED lighting Door to the living room with embedded mirror Radiator with towel rail                                                                                                                                                    | Siemens refrigerator with freezer and app control 2-burner induction hob Franke undermount sink with kitchen tap Cupboard with storage space for a coffee machine Wall cabinets with LED lighting Ceiling and walls covered with felt                                                                                     | 40 UQ4                       |
| U-shaped seating group for 4 people Quilted upholstery fabric (choice of 3 colors)  TV preparation behind the bench Seating group can be converted into a bed (1,400mm x 2,000mm) Seating group with passenger restraint system and three-point belt Table height adjustable Preparation for air conditioning Wall cabinets with LED lighting                                                                                                                                                                                                                           | Corner shower with glass partition Rain shower with digital shower fitting Ceramic water shredder toilet with bidet Ceramic countertop washbasin with faucet and base cabinet Wall cabinet with mirror and LED lighting Door to the living room with embedded mirror Radiator with towel rail Ceiling and walls covered with felt                                                                                                                | Siemens refrigerator with freezer and app control 2-burner induction hob Franke undermount sink with kitchen tap Cupboard with storage space for a coffee machine Wall cabinets with LED lighting Ceiling and walls covered with felt                                                                                     | 40 UQ4                       |
| U-shaped seating group for 4 people Quilted upholstery fabric (choice of 3 colors)  TV preparation behind the bench Seating group can be converted into a bed (1,400mm x 2,000mm) Seating group with passenger restraint system and three-point belt Table height adjustable Preparation for air conditioning Wall cabinets with LED lighting Ceiling and walls covered in felt/fabric                                                                                                                                                                                  | Corner shower with glass partition Rain shower with digital shower fitting Ceramic water shredder toilet with bidet Ceramic countertop washbasin with faucet and base cabinet Wall cabinet with mirror and LED lighting Door to the living room with embedded mirror Radiator with towel rail Ceiling and walls covered with felt                                                                                                                | Siemens refrigerator with freezer and app control 2-burner induction hob Franke undermount sink with kitchen tap Cupboard with storage space for a coffee machine Wall cabinets with LED lighting Ceiling and walls covered with felt                                                                                     | 40 UQ4                       |
| U-shaped seating group for 4 people Quilted upholstery fabric (choice of 3 colors)  TV preparation behind the bench Seating group can be converted into a bed (1,400mm x 2,000mm) Seating group with passenger restraint system and three-point belt Table height adjustable Preparation for air conditioning Wall cabinets with LED lighting Ceiling and walls covered in felt/fabric PVC floor covering throughout the vehicle (choice of 2 decors)                                                                                                                   | Corner shower with glass partition Rain shower with digital shower fitting Ceramic water shredder toilet with bidet Ceramic countertop washbasin with faucet and base cabinet Wall cabinet with mirror and LED lighting Door to the living room with embedded mirror Radiator with towel rail Ceiling and walls covered with felt                                                                                                                | Siemens refrigerator with freezer and app control 2-burner induction hob Franke undermount sink with kitchen tap Cupboard with storage space for a coffee machine Wall cabinets with LED lighting Ceiling and walls covered with felt                                                                                     | 40 UQ4                       |
| U-shaped seating group for 4 people Quilted upholstery fabric (choice of 3 colors)  TV preparation behind the bench Seating group can be converted into a bed (1,400mm x 2,000mm) Seating group with passenger restraint system and three-point belt Table height adjustable Preparation for air conditioning Wall cabinets with LED lighting Ceiling and walls covered in felt/fabric PVC floor covering throughout the vehicle (choice of 2 decors)                                                                                                                   | Corner shower with glass partition Rain shower with digital shower fitting Ceramic water shredder toilet with bidet Ceramic countertop washbasin with faucet and base cabinet Wall cabinet with mirror and LED lighting Door to the living room with embedded mirror Radiator with towel rail Ceiling and walls covered with felt                                                                                                                | Siemens refrigerator with freezer and app control 2-burner induction hob Franke undermount sink with kitchen tap Cupboard with storage space for a coffee machine Wall cabinets with LED lighting Ceiling and walls covered with felt                                                                                     | 40 UQ4                       |
| U-shaped seating group for 4 people Quilted upholstery fabric (choice of 3 colors) TV preparation behind the bench Seating group can be converted into a bed (1,400mm x 2,000mm) Seating group with passenger restraint system and three-point belt Table height adjustable Preparation for air conditioning Wall cabinets with LED lighting Ceiling and walls covered in felt/fabric PVC floor covering throughout the vehicle (choice of 2 decors) Flaps and drawers with soft close and electric locking                                                             | Corner shower with glass partition Rain shower with digital shower fitting Ceramic water shredder toilet with bidet Ceramic countertop washbasin with faucet and base cabinet Wall cabinet with mirror and LED lighting Door to the living room with embedded mirror Radiator with towel rail Ceiling and walls covered with felt Flaps and drawers with soft close and electric locking                                                         | Siemens refrigerator with freezer and app control  2-burner induction hob  Franke undermount sink with kitchen tap  Cupboard with storage space for a coffee machine  Wall cabinets with LED lighting  Ceiling and walls covered with felt  Flaps and drawers with soft close and electric locking                        | 40 UQ4                       |
| U-shaped seating group for 4 people Quilted upholstery fabric (choice of 3 colors) TV preparation behind the bench Seating group can be converted into a bed (1,400mm x 2,000mm) Seating group with passenger restraint system and three-point belt Table height adjustable Preparation for air conditioning Wall cabinets with LED lighting Ceiling and walls covered in felt/fabric PVC floor covering throughout the vehicle (choice of 2 decors) Flaps and drawers with soft close and electric locking                                                             | Corner shower with glass partition Rain shower with digital shower fitting Ceramic water shredder toilet with bidet Ceramic countertop washbasin with faucet and base cabinet Wall cabinet with mirror and LED lighting Door to the living room with embedded mirror Radiator with towel rail Ceiling and walls covered with felt Flaps and drawers with soft close and electric locking  WATER                                                  | Siemens refrigerator with freezer and app control 2-burner induction hob Franke undermount sink with kitchen tap Cupboard with storage space for a coffee machine Wall cabinets with LED lighting Ceiling and walls covered with felt Flaps and drawers with soft close and electric locking                              | 40 UQ4                       |
| U-shaped seating group for 4 people Quilted upholstery fabric (choice of 3 colors)  TV preparation behind the bench Seating group can be converted into a bed (1,400mm x 2,000mm) Seating group with passenger restraint system and three-point belt Table height adjustable Preparation for air conditioning Wall cabinets with LED lighting Ceiling and walls covered in felt/fabric PVC floor covering throughout the vehicle (choice of 2 decors) Flaps and drawers with soft close and electric locking  HEATING Post Marine 7kW hot water, central heating boiler | Corner shower with glass partition Rain shower with digital shower fitting Ceramic water shredder toilet with bidet Ceramic countertop washbasin with faucet and base cabinet Wall cabinet with mirror and LED lighting Door to the living room with embedded mirror Radiator with towel rail Ceiling and walls covered with felt Flaps and drawers with soft close and electric locking  WATER Fresh water: 500 liters with pressure water pump | Siemens refrigerator with freezer and app control 2-burner induction hob Franke undermount sink with kitchen tap Cupboard with storage space for a coffee machine Wall cabinets with LED lighting Ceiling and walls covered with felt Flaps and drawers with soft close and electric locking  ELECTRIC Mastervolt - CZone | 40 UQ4                       |