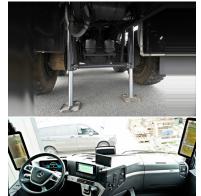

| CHASSIS                                                                                                                                                                                                                                                                                                                                                                                                                                                                                                                                                                 | KEY DATA                                                                                                                                                                                                                                                                                                                                                                                                                                         | BODY                                                                                                                                                                                                                                                                                                                      |                              |
|-------------------------------------------------------------------------------------------------------------------------------------------------------------------------------------------------------------------------------------------------------------------------------------------------------------------------------------------------------------------------------------------------------------------------------------------------------------------------------------------------------------------------------------------------------------------------|--------------------------------------------------------------------------------------------------------------------------------------------------------------------------------------------------------------------------------------------------------------------------------------------------------------------------------------------------------------------------------------------------------------------------------------------------|---------------------------------------------------------------------------------------------------------------------------------------------------------------------------------------------------------------------------------------------------------------------------------------------------------------------------|------------------------------|
| 4x4 Grounder chassis                                                                                                                                                                                                                                                                                                                                                                                                                                                                                                                                                    | Outer structure length: 4.000mm                                                                                                                                                                                                                                                                                                                                                                                                                  | Structure in 1.8mm GRP, multi-layered                                                                                                                                                                                                                                                                                     |                              |
| S-Fahrerhaus Classic Space mit 2,3m Breite                                                                                                                                                                                                                                                                                                                                                                                                                                                                                                                              | Outer structure width: 2.500mm                                                                                                                                                                                                                                                                                                                                                                                                                   | Bottom thickness: 100mm                                                                                                                                                                                                                                                                                                   |                              |
| Wheelbase: 3,600 mm                                                                                                                                                                                                                                                                                                                                                                                                                                                                                                                                                     | Outer structure height: 2.300mm                                                                                                                                                                                                                                                                                                                                                                                                                  | Wall thickness: 60mm                                                                                                                                                                                                                                                                                                      |                              |
| Total weight: 18.0 t                                                                                                                                                                                                                                                                                                                                                                                                                                                                                                                                                    | Interior standing height: 2.000mm                                                                                                                                                                                                                                                                                                                                                                                                                | Ceiling thickness: 60mm                                                                                                                                                                                                                                                                                                   |                              |
| Engine: 530 hp EuroVI                                                                                                                                                                                                                                                                                                                                                                                                                                                                                                                                                   | Total vehicle height without attachments: 4.000mm                                                                                                                                                                                                                                                                                                                                                                                                | 100mm GRP angle with corner caps all around the outside                                                                                                                                                                                                                                                                   |                              |
| Mercedes PowerShift 3, 12-speed automatic, off-road mode                                                                                                                                                                                                                                                                                                                                                                                                                                                                                                                | Total vehicle length without attachments: 5.990mm                                                                                                                                                                                                                                                                                                                                                                                                | PU foam insulation, cold bridges free, K value 0.045                                                                                                                                                                                                                                                                      |                              |
| 3 x differential lock                                                                                                                                                                                                                                                                                                                                                                                                                                                                                                                                                   |                                                                                                                                                                                                                                                                                                                                                                                                                                                  | Windows, doors and flaps with double lip seals from EW3                                                                                                                                                                                                                                                                   |                              |
| 4 x wheels in snap ring rims 14.00R20 Terrain                                                                                                                                                                                                                                                                                                                                                                                                                                                                                                                           |                                                                                                                                                                                                                                                                                                                                                                                                                                                  | Multiple locking with mushroom pins                                                                                                                                                                                                                                                                                       |                              |
| 1 x spare wheel in snap ring rim 14.00R20 Terrain                                                                                                                                                                                                                                                                                                                                                                                                                                                                                                                       |                                                                                                                                                                                                                                                                                                                                                                                                                                                  | Stainless steel handles on windows, flaps and body door                                                                                                                                                                                                                                                                   |                              |
| Cab color: MB 9764 pearl silver metallic                                                                                                                                                                                                                                                                                                                                                                                                                                                                                                                                |                                                                                                                                                                                                                                                                                                                                                                                                                                                  | K value glass 1.0                                                                                                                                                                                                                                                                                                         |                              |
| Color outer structure: MB 9764 pearl silver metallic                                                                                                                                                                                                                                                                                                                                                                                                                                                                                                                    |                                                                                                                                                                                                                                                                                                                                                                                                                                                  | Outbound skylight with roller blind and fly screen                                                                                                                                                                                                                                                                        |                              |
| Color of attachments: jet black gloss                                                                                                                                                                                                                                                                                                                                                                                                                                                                                                                                   |                                                                                                                                                                                                                                                                                                                                                                                                                                                  | Windows in construction with roller blinds and fly screens                                                                                                                                                                                                                                                                |                              |
| Rims: jet black                                                                                                                                                                                                                                                                                                                                                                                                                                                                                                                                                         |                                                                                                                                                                                                                                                                                                                                                                                                                                                  | Construction door with fly screen and roller blind on the window                                                                                                                                                                                                                                                          |                              |
| Diesel tank: 1 x 290                                                                                                                                                                                                                                                                                                                                                                                                                                                                                                                                                    |                                                                                                                                                                                                                                                                                                                                                                                                                                                  | Structure on a galvanized four-point intermediate frame                                                                                                                                                                                                                                                                   |                              |
| Additional USB double socket                                                                                                                                                                                                                                                                                                                                                                                                                                                                                                                                            |                                                                                                                                                                                                                                                                                                                                                                                                                                                  | Electric stairs in storage box                                                                                                                                                                                                                                                                                            |                              |
| Aluminum storage boxes mounted all around                                                                                                                                                                                                                                                                                                                                                                                                                                                                                                                               |                                                                                                                                                                                                                                                                                                                                                                                                                                                  |                                                                                                                                                                                                                                                                                                                           |                              |
|                                                                                                                                                                                                                                                                                                                                                                                                                                                                                                                                                                         |                                                                                                                                                                                                                                                                                                                                                                                                                                                  |                                                                                                                                                                                                                                                                                                                           |                              |
|                                                                                                                                                                                                                                                                                                                                                                                                                                                                                                                                                                         |                                                                                                                                                                                                                                                                                                                                                                                                                                                  |                                                                                                                                                                                                                                                                                                                           |                              |
| LIVING AREA                                                                                                                                                                                                                                                                                                                                                                                                                                                                                                                                                             | BATHROOM                                                                                                                                                                                                                                                                                                                                                                                                                                         | KITCHEN                                                                                                                                                                                                                                                                                                                   | BASE CONFIGURATION           |
| LIVING AREA U-shaped seating group for 4 people                                                                                                                                                                                                                                                                                                                                                                                                                                                                                                                         | BATHROOM  Corner shower with glass partition                                                                                                                                                                                                                                                                                                                                                                                                     | KITCHEN Siemens refrigerator with freezer and app control                                                                                                                                                                                                                                                                 | BASE CONFIGURATION<br>40 UQ4 |
|                                                                                                                                                                                                                                                                                                                                                                                                                                                                                                                                                                         |                                                                                                                                                                                                                                                                                                                                                                                                                                                  |                                                                                                                                                                                                                                                                                                                           | 40 UQ4                       |
| U-shaped seating group for 4 people                                                                                                                                                                                                                                                                                                                                                                                                                                                                                                                                     | Corner shower with glass partition                                                                                                                                                                                                                                                                                                                                                                                                               | Siemens refrigerator with freezer and app control                                                                                                                                                                                                                                                                         |                              |
| U-shaped seating group for 4 people<br>Quilted upholstery fabric (choice of 3 colors)                                                                                                                                                                                                                                                                                                                                                                                                                                                                                   | Corner shower with glass partition Rain shower with digital shower fitting                                                                                                                                                                                                                                                                                                                                                                       | Siemens refrigerator with freezer and app control 2-burner induction hob                                                                                                                                                                                                                                                  | 40 UQ4                       |
| U-shaped seating group for 4 people<br>Quilted upholstery fabric (choice of 3 colors)<br>TV preparation behind the bench                                                                                                                                                                                                                                                                                                                                                                                                                                                | Corner shower with glass partition Rain shower with digital shower fitting Ceramic water shredder toilet with bidet                                                                                                                                                                                                                                                                                                                              | Siemens refrigerator with freezer and app control  2-burner induction hob  Franke undermount sink with kitchen tap                                                                                                                                                                                                        | 40 UQ4                       |
| U-shaped seating group for 4 people Quilted upholstery fabric (choice of 3 colors) TV preparation behind the bench Seating group can be converted into a bed (1,400mm x 2,000mm)                                                                                                                                                                                                                                                                                                                                                                                        | Corner shower with glass partition Rain shower with digital shower fitting Ceramic water shredder toilet with bidet Ceramic countertop washbasin with faucet and base cabinet                                                                                                                                                                                                                                                                    | Siemens refrigerator with freezer and app control 2-burner induction hob Franke undermount sink with kitchen tap Cupboard with storage space for a coffee machine                                                                                                                                                         | 40 UQ4                       |
| U-shaped seating group for 4 people Quilted upholstery fabric (choice of 3 colors)  TV preparation behind the bench  Seating group can be converted into a bed (1,400mm x 2,000mm)  Seating group with passenger restraint system and three-point belt                                                                                                                                                                                                                                                                                                                  | Corner shower with glass partition Rain shower with digital shower fitting Ceramic water shredder toilet with bidet Ceramic countertop washbasin with faucet and base cabinet Wall cabinet with mirror and LED lighting                                                                                                                                                                                                                          | Siemens refrigerator with freezer and app control 2-burner induction hob Franke undermount sink with kitchen tap Cupboard with storage space for a coffee machine Wall cabinets with LED lighting                                                                                                                         | 40 UQ4                       |
| U-shaped seating group for 4 people Quilted upholstery fabric (choice of 3 colors)  TV preparation behind the bench Seating group can be converted into a bed (1,400mm x 2,000mm)  Seating group with passenger restraint system and three-point belt Table height adjustable                                                                                                                                                                                                                                                                                           | Corner shower with glass partition Rain shower with digital shower fitting Ceramic water shredder toilet with bidet Ceramic countertop washbasin with faucet and base cabinet Wall cabinet with mirror and LED lighting Door to the living room with embedded mirror                                                                                                                                                                             | Siemens refrigerator with freezer and app control 2-burner induction hob Franke undermount sink with kitchen tap Cupboard with storage space for a coffee machine Wall cabinets with LED lighting Ceiling and walls covered with felt                                                                                     | 40 UQ4                       |
| U-shaped seating group for 4 people Quilted upholstery fabric (choice of 3 colors)  TV preparation behind the bench Seating group can be converted into a bed (1,400mm x 2,000mm) Seating group with passenger restraint system and three-point belt Table height adjustable Preparation for air conditioning                                                                                                                                                                                                                                                           | Corner shower with glass partition Rain shower with digital shower fitting Ceramic water shredder toilet with bidet Ceramic countertop washbasin with faucet and base cabinet Wall cabinet with mirror and LED lighting Door to the living room with embedded mirror Radiator with towel rail                                                                                                                                                    | Siemens refrigerator with freezer and app control 2-burner induction hob Franke undermount sink with kitchen tap Cupboard with storage space for a coffee machine Wall cabinets with LED lighting Ceiling and walls covered with felt                                                                                     | 40 UQ4                       |
| U-shaped seating group for 4 people Quilted upholstery fabric (choice of 3 colors)  TV preparation behind the bench Seating group can be converted into a bed (1,400mm x 2,000mm) Seating group with passenger restraint system and three-point belt Table height adjustable Preparation for air conditioning Wall cabinets with LED lighting                                                                                                                                                                                                                           | Corner shower with glass partition Rain shower with digital shower fitting Ceramic water shredder toilet with bidet Ceramic countertop washbasin with faucet and base cabinet Wall cabinet with mirror and LED lighting Door to the living room with embedded mirror Radiator with towel rail Ceiling and walls covered with felt                                                                                                                | Siemens refrigerator with freezer and app control 2-burner induction hob Franke undermount sink with kitchen tap Cupboard with storage space for a coffee machine Wall cabinets with LED lighting Ceiling and walls covered with felt                                                                                     | 40 UQ4                       |
| U-shaped seating group for 4 people Quilted upholstery fabric (choice of 3 colors)  TV preparation behind the bench Seating group can be converted into a bed (1,400mm x 2,000mm) Seating group with passenger restraint system and three-point belt Table height adjustable Preparation for air conditioning Wall cabinets with LED lighting Ceiling and walls covered in felt/fabric                                                                                                                                                                                  | Corner shower with glass partition Rain shower with digital shower fitting Ceramic water shredder toilet with bidet Ceramic countertop washbasin with faucet and base cabinet Wall cabinet with mirror and LED lighting Door to the living room with embedded mirror Radiator with towel rail Ceiling and walls covered with felt                                                                                                                | Siemens refrigerator with freezer and app control 2-burner induction hob Franke undermount sink with kitchen tap Cupboard with storage space for a coffee machine Wall cabinets with LED lighting Ceiling and walls covered with felt                                                                                     | 40 UQ4                       |
| U-shaped seating group for 4 people Quilted upholstery fabric (choice of 3 colors)  TV preparation behind the bench Seating group can be converted into a bed (1,400mm x 2,000mm) Seating group with passenger restraint system and three-point belt Table height adjustable Preparation for air conditioning Wall cabinets with LED lighting Ceiling and walls covered in felt/fabric PVC floor covering throughout the vehicle (choice of 2 decors)                                                                                                                   | Corner shower with glass partition Rain shower with digital shower fitting Ceramic water shredder toilet with bidet Ceramic countertop washbasin with faucet and base cabinet Wall cabinet with mirror and LED lighting Door to the living room with embedded mirror Radiator with towel rail Ceiling and walls covered with felt                                                                                                                | Siemens refrigerator with freezer and app control 2-burner induction hob Franke undermount sink with kitchen tap Cupboard with storage space for a coffee machine Wall cabinets with LED lighting Ceiling and walls covered with felt                                                                                     | 40 UQ4                       |
| U-shaped seating group for 4 people Quilted upholstery fabric (choice of 3 colors)  TV preparation behind the bench Seating group can be converted into a bed (1,400mm x 2,000mm) Seating group with passenger restraint system and three-point belt Table height adjustable Preparation for air conditioning Wall cabinets with LED lighting Ceiling and walls covered in felt/fabric PVC floor covering throughout the vehicle (choice of 2 decors)                                                                                                                   | Corner shower with glass partition Rain shower with digital shower fitting Ceramic water shredder toilet with bidet Ceramic countertop washbasin with faucet and base cabinet Wall cabinet with mirror and LED lighting Door to the living room with embedded mirror Radiator with towel rail Ceiling and walls covered with felt                                                                                                                | Siemens refrigerator with freezer and app control 2-burner induction hob Franke undermount sink with kitchen tap Cupboard with storage space for a coffee machine Wall cabinets with LED lighting Ceiling and walls covered with felt                                                                                     | 40 UQ4                       |
| U-shaped seating group for 4 people Quilted upholstery fabric (choice of 3 colors) TV preparation behind the bench Seating group can be converted into a bed (1,400mm x 2,000mm) Seating group with passenger restraint system and three-point belt Table height adjustable Preparation for air conditioning Wall cabinets with LED lighting Ceiling and walls covered in felt/fabric PVC floor covering throughout the vehicle (choice of 2 decors) Flaps and drawers with soft close and electric locking                                                             | Corner shower with glass partition Rain shower with digital shower fitting Ceramic water shredder toilet with bidet Ceramic countertop washbasin with faucet and base cabinet Wall cabinet with mirror and LED lighting Door to the living room with embedded mirror Radiator with towel rail Ceiling and walls covered with felt Flaps and drawers with soft close and electric locking                                                         | Siemens refrigerator with freezer and app control  2-burner induction hob  Franke undermount sink with kitchen tap  Cupboard with storage space for a coffee machine  Wall cabinets with LED lighting  Ceiling and walls covered with felt  Flaps and drawers with soft close and electric locking                        | 40 UQ4                       |
| U-shaped seating group for 4 people Quilted upholstery fabric (choice of 3 colors) TV preparation behind the bench Seating group can be converted into a bed (1,400mm x 2,000mm) Seating group with passenger restraint system and three-point belt Table height adjustable Preparation for air conditioning Wall cabinets with LED lighting Ceiling and walls covered in felt/fabric PVC floor covering throughout the vehicle (choice of 2 decors) Flaps and drawers with soft close and electric locking                                                             | Corner shower with glass partition Rain shower with digital shower fitting Ceramic water shredder toilet with bidet Ceramic countertop washbasin with faucet and base cabinet Wall cabinet with mirror and LED lighting Door to the living room with embedded mirror Radiator with towel rail Ceiling and walls covered with felt Flaps and drawers with soft close and electric locking  WATER                                                  | Siemens refrigerator with freezer and app control 2-burner induction hob Franke undermount sink with kitchen tap Cupboard with storage space for a coffee machine Wall cabinets with LED lighting Ceiling and walls covered with felt Flaps and drawers with soft close and electric locking                              | 40 UQ4                       |
| U-shaped seating group for 4 people Quilted upholstery fabric (choice of 3 colors)  TV preparation behind the bench Seating group can be converted into a bed (1,400mm x 2,000mm) Seating group with passenger restraint system and three-point belt Table height adjustable Preparation for air conditioning Wall cabinets with LED lighting Ceiling and walls covered in felt/fabric PVC floor covering throughout the vehicle (choice of 2 decors) Flaps and drawers with soft close and electric locking  HEATING Post Marine 7kW hot water, central heating boiler | Corner shower with glass partition Rain shower with digital shower fitting Ceramic water shredder toilet with bidet Ceramic countertop washbasin with faucet and base cabinet Wall cabinet with mirror and LED lighting Door to the living room with embedded mirror Radiator with towel rail Ceiling and walls covered with felt Flaps and drawers with soft close and electric locking  WATER Fresh water: 500 liters with pressure water pump | Siemens refrigerator with freezer and app control 2-burner induction hob Franke undermount sink with kitchen tap Cupboard with storage space for a coffee machine Wall cabinets with LED lighting Ceiling and walls covered with felt Flaps and drawers with soft close and electric locking  ELECTRIC Mastervolt - CZone | 40 UQ4                       |