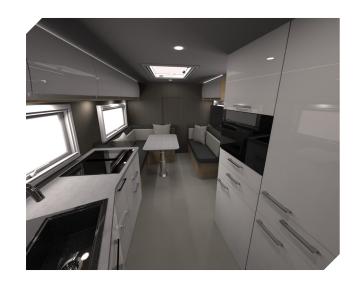

| CHASSIS                                                                                                                                                                                                                                                                                                                                                                                                                                                                                                                                                                 | KEY DATA                                                                                                                                                                                                                                                                                                                                                                                                                                         | BODY                                                                                                                                                                                                                                                                                                                      |                              |
|-------------------------------------------------------------------------------------------------------------------------------------------------------------------------------------------------------------------------------------------------------------------------------------------------------------------------------------------------------------------------------------------------------------------------------------------------------------------------------------------------------------------------------------------------------------------------|--------------------------------------------------------------------------------------------------------------------------------------------------------------------------------------------------------------------------------------------------------------------------------------------------------------------------------------------------------------------------------------------------------------------------------------------------|---------------------------------------------------------------------------------------------------------------------------------------------------------------------------------------------------------------------------------------------------------------------------------------------------------------------------|------------------------------|
| 4x4 Grounder chassis                                                                                                                                                                                                                                                                                                                                                                                                                                                                                                                                                    | Outer structure length: 4.000mm                                                                                                                                                                                                                                                                                                                                                                                                                  | Structure in 1.8mm GRP, multi-layered                                                                                                                                                                                                                                                                                     |                              |
| S-Fahrerhaus Classic Space mit 2,3m Breite                                                                                                                                                                                                                                                                                                                                                                                                                                                                                                                              | Outer structure width: 2.500mm                                                                                                                                                                                                                                                                                                                                                                                                                   | Bottom thickness: 100mm                                                                                                                                                                                                                                                                                                   |                              |
| Wheelbase: 3,600 mm                                                                                                                                                                                                                                                                                                                                                                                                                                                                                                                                                     | Outer structure height: 2.300mm                                                                                                                                                                                                                                                                                                                                                                                                                  | Wall thickness: 60mm                                                                                                                                                                                                                                                                                                      |                              |
| Total weight: 18.0 t                                                                                                                                                                                                                                                                                                                                                                                                                                                                                                                                                    | Interior standing height: 2.000mm                                                                                                                                                                                                                                                                                                                                                                                                                | Ceiling thickness: 60mm                                                                                                                                                                                                                                                                                                   |                              |
| Engine: 530 hp EuroVI                                                                                                                                                                                                                                                                                                                                                                                                                                                                                                                                                   | Total vehicle height without attachments: 4.000mm                                                                                                                                                                                                                                                                                                                                                                                                | 100mm GRP angle with corner caps all around the outside                                                                                                                                                                                                                                                                   |                              |
| Mercedes PowerShift 3, 12-speed automatic, off-road mode                                                                                                                                                                                                                                                                                                                                                                                                                                                                                                                | Total vehicle length without attachments: 5.990mm                                                                                                                                                                                                                                                                                                                                                                                                | PU foam insulation, cold bridges free, K value 0.045                                                                                                                                                                                                                                                                      |                              |
| 3 x differential lock                                                                                                                                                                                                                                                                                                                                                                                                                                                                                                                                                   |                                                                                                                                                                                                                                                                                                                                                                                                                                                  | Windows, doors and flaps with double lip seals from EW3                                                                                                                                                                                                                                                                   |                              |
| 4 x wheels in snap ring rims 14.00R20 Terrain                                                                                                                                                                                                                                                                                                                                                                                                                                                                                                                           |                                                                                                                                                                                                                                                                                                                                                                                                                                                  | Multiple locking with mushroom pins                                                                                                                                                                                                                                                                                       |                              |
| 1 x spare wheel in snap ring rim 14.00R20 Terrain                                                                                                                                                                                                                                                                                                                                                                                                                                                                                                                       |                                                                                                                                                                                                                                                                                                                                                                                                                                                  | Stainless steel handles on windows, flaps and body door                                                                                                                                                                                                                                                                   |                              |
| Cab color: MB 9764 pearl silver metallic                                                                                                                                                                                                                                                                                                                                                                                                                                                                                                                                |                                                                                                                                                                                                                                                                                                                                                                                                                                                  | K value glass 1.0                                                                                                                                                                                                                                                                                                         |                              |
| Color outer structure: MB 9764 pearl silver metallic                                                                                                                                                                                                                                                                                                                                                                                                                                                                                                                    |                                                                                                                                                                                                                                                                                                                                                                                                                                                  | Outbound skylight with roller blind and fly screen                                                                                                                                                                                                                                                                        |                              |
| Color of attachments: jet black gloss                                                                                                                                                                                                                                                                                                                                                                                                                                                                                                                                   |                                                                                                                                                                                                                                                                                                                                                                                                                                                  | Windows in construction with roller blinds and fly screens                                                                                                                                                                                                                                                                |                              |
| Rims: jet black                                                                                                                                                                                                                                                                                                                                                                                                                                                                                                                                                         |                                                                                                                                                                                                                                                                                                                                                                                                                                                  | Construction door with fly screen and roller blind on the window                                                                                                                                                                                                                                                          |                              |
| Diesel tank: 1 x 290                                                                                                                                                                                                                                                                                                                                                                                                                                                                                                                                                    |                                                                                                                                                                                                                                                                                                                                                                                                                                                  | Structure on a galvanized four-point intermediate frame                                                                                                                                                                                                                                                                   |                              |
| Additional USB double socket                                                                                                                                                                                                                                                                                                                                                                                                                                                                                                                                            |                                                                                                                                                                                                                                                                                                                                                                                                                                                  | Electric stairs in storage box                                                                                                                                                                                                                                                                                            |                              |
| Aluminum storage boxes mounted all around                                                                                                                                                                                                                                                                                                                                                                                                                                                                                                                               |                                                                                                                                                                                                                                                                                                                                                                                                                                                  |                                                                                                                                                                                                                                                                                                                           |                              |
|                                                                                                                                                                                                                                                                                                                                                                                                                                                                                                                                                                         |                                                                                                                                                                                                                                                                                                                                                                                                                                                  |                                                                                                                                                                                                                                                                                                                           |                              |
|                                                                                                                                                                                                                                                                                                                                                                                                                                                                                                                                                                         |                                                                                                                                                                                                                                                                                                                                                                                                                                                  |                                                                                                                                                                                                                                                                                                                           |                              |
| LIVING AREA                                                                                                                                                                                                                                                                                                                                                                                                                                                                                                                                                             | BATHROOM                                                                                                                                                                                                                                                                                                                                                                                                                                         | KITCHEN                                                                                                                                                                                                                                                                                                                   | BASE CONFIGURATION           |
| LIVING AREA U-shaped seating group for 4 people                                                                                                                                                                                                                                                                                                                                                                                                                                                                                                                         | BATHROOM  Corner shower with glass partition                                                                                                                                                                                                                                                                                                                                                                                                     | KITCHEN Siemens refrigerator with freezer and app control                                                                                                                                                                                                                                                                 | BASE CONFIGURATION<br>40 UQ4 |
|                                                                                                                                                                                                                                                                                                                                                                                                                                                                                                                                                                         |                                                                                                                                                                                                                                                                                                                                                                                                                                                  |                                                                                                                                                                                                                                                                                                                           | 40 UQ4                       |
| U-shaped seating group for 4 people                                                                                                                                                                                                                                                                                                                                                                                                                                                                                                                                     | Corner shower with glass partition                                                                                                                                                                                                                                                                                                                                                                                                               | Siemens refrigerator with freezer and app control                                                                                                                                                                                                                                                                         |                              |
| U-shaped seating group for 4 people<br>Quilted upholstery fabric (choice of 3 colors)                                                                                                                                                                                                                                                                                                                                                                                                                                                                                   | Corner shower with glass partition Rain shower with digital shower fitting                                                                                                                                                                                                                                                                                                                                                                       | Siemens refrigerator with freezer and app control 2-burner induction hob                                                                                                                                                                                                                                                  | 40 UQ4                       |
| U-shaped seating group for 4 people<br>Quilted upholstery fabric (choice of 3 colors)<br>TV preparation behind the bench                                                                                                                                                                                                                                                                                                                                                                                                                                                | Corner shower with glass partition Rain shower with digital shower fitting Ceramic water shredder toilet with bidet                                                                                                                                                                                                                                                                                                                              | Siemens refrigerator with freezer and app control  2-burner induction hob  Franke undermount sink with kitchen tap                                                                                                                                                                                                        | 40 UQ4                       |
| U-shaped seating group for 4 people Quilted upholstery fabric (choice of 3 colors) TV preparation behind the bench Seating group can be converted into a bed (1,400mm x 2,000mm)                                                                                                                                                                                                                                                                                                                                                                                        | Corner shower with glass partition Rain shower with digital shower fitting Ceramic water shredder toilet with bidet Ceramic countertop washbasin with faucet and base cabinet                                                                                                                                                                                                                                                                    | Siemens refrigerator with freezer and app control 2-burner induction hob Franke undermount sink with kitchen tap Cupboard with storage space for a coffee machine                                                                                                                                                         | 40 UQ4                       |
| U-shaped seating group for 4 people Quilted upholstery fabric (choice of 3 colors)  TV preparation behind the bench  Seating group can be converted into a bed (1,400mm x 2,000mm)  Seating group with passenger restraint system and three-point belt                                                                                                                                                                                                                                                                                                                  | Corner shower with glass partition Rain shower with digital shower fitting Ceramic water shredder toilet with bidet Ceramic countertop washbasin with faucet and base cabinet Wall cabinet with mirror and LED lighting                                                                                                                                                                                                                          | Siemens refrigerator with freezer and app control 2-burner induction hob Franke undermount sink with kitchen tap Cupboard with storage space for a coffee machine Wall cabinets with LED lighting                                                                                                                         | 40 UQ4                       |
| U-shaped seating group for 4 people Quilted upholstery fabric (choice of 3 colors)  TV preparation behind the bench Seating group can be converted into a bed (1,400mm x 2,000mm)  Seating group with passenger restraint system and three-point belt Table height adjustable                                                                                                                                                                                                                                                                                           | Corner shower with glass partition Rain shower with digital shower fitting Ceramic water shredder toilet with bidet Ceramic countertop washbasin with faucet and base cabinet Wall cabinet with mirror and LED lighting Door to the living room with embedded mirror                                                                                                                                                                             | Siemens refrigerator with freezer and app control 2-burner induction hob Franke undermount sink with kitchen tap Cupboard with storage space for a coffee machine Wall cabinets with LED lighting Ceiling and walls covered with felt                                                                                     | 40 UQ4                       |
| U-shaped seating group for 4 people Quilted upholstery fabric (choice of 3 colors)  TV preparation behind the bench Seating group can be converted into a bed (1,400mm x 2,000mm) Seating group with passenger restraint system and three-point belt Table height adjustable Preparation for air conditioning                                                                                                                                                                                                                                                           | Corner shower with glass partition Rain shower with digital shower fitting Ceramic water shredder toilet with bidet Ceramic countertop washbasin with faucet and base cabinet Wall cabinet with mirror and LED lighting Door to the living room with embedded mirror Radiator with towel rail                                                                                                                                                    | Siemens refrigerator with freezer and app control 2-burner induction hob Franke undermount sink with kitchen tap Cupboard with storage space for a coffee machine Wall cabinets with LED lighting Ceiling and walls covered with felt                                                                                     | 40 UQ4                       |
| U-shaped seating group for 4 people Quilted upholstery fabric (choice of 3 colors)  TV preparation behind the bench Seating group can be converted into a bed (1,400mm x 2,000mm) Seating group with passenger restraint system and three-point belt Table height adjustable Preparation for air conditioning Wall cabinets with LED lighting                                                                                                                                                                                                                           | Corner shower with glass partition Rain shower with digital shower fitting Ceramic water shredder toilet with bidet Ceramic countertop washbasin with faucet and base cabinet Wall cabinet with mirror and LED lighting Door to the living room with embedded mirror Radiator with towel rail Ceiling and walls covered with felt                                                                                                                | Siemens refrigerator with freezer and app control 2-burner induction hob Franke undermount sink with kitchen tap Cupboard with storage space for a coffee machine Wall cabinets with LED lighting Ceiling and walls covered with felt                                                                                     | 40 UQ4                       |
| U-shaped seating group for 4 people Quilted upholstery fabric (choice of 3 colors)  TV preparation behind the bench Seating group can be converted into a bed (1,400mm x 2,000mm) Seating group with passenger restraint system and three-point belt Table height adjustable Preparation for air conditioning Wall cabinets with LED lighting Ceiling and walls covered in felt/fabric                                                                                                                                                                                  | Corner shower with glass partition Rain shower with digital shower fitting Ceramic water shredder toilet with bidet Ceramic countertop washbasin with faucet and base cabinet Wall cabinet with mirror and LED lighting Door to the living room with embedded mirror Radiator with towel rail Ceiling and walls covered with felt                                                                                                                | Siemens refrigerator with freezer and app control 2-burner induction hob Franke undermount sink with kitchen tap Cupboard with storage space for a coffee machine Wall cabinets with LED lighting Ceiling and walls covered with felt                                                                                     | 40 UQ4                       |
| U-shaped seating group for 4 people Quilted upholstery fabric (choice of 3 colors)  TV preparation behind the bench Seating group can be converted into a bed (1,400mm x 2,000mm) Seating group with passenger restraint system and three-point belt Table height adjustable Preparation for air conditioning Wall cabinets with LED lighting Ceiling and walls covered in felt/fabric PVC floor covering throughout the vehicle (choice of 2 decors)                                                                                                                   | Corner shower with glass partition Rain shower with digital shower fitting Ceramic water shredder toilet with bidet Ceramic countertop washbasin with faucet and base cabinet Wall cabinet with mirror and LED lighting Door to the living room with embedded mirror Radiator with towel rail Ceiling and walls covered with felt                                                                                                                | Siemens refrigerator with freezer and app control 2-burner induction hob Franke undermount sink with kitchen tap Cupboard with storage space for a coffee machine Wall cabinets with LED lighting Ceiling and walls covered with felt                                                                                     | 40 UQ4                       |
| U-shaped seating group for 4 people Quilted upholstery fabric (choice of 3 colors)  TV preparation behind the bench Seating group can be converted into a bed (1,400mm x 2,000mm) Seating group with passenger restraint system and three-point belt Table height adjustable Preparation for air conditioning Wall cabinets with LED lighting Ceiling and walls covered in felt/fabric PVC floor covering throughout the vehicle (choice of 2 decors)                                                                                                                   | Corner shower with glass partition Rain shower with digital shower fitting Ceramic water shredder toilet with bidet Ceramic countertop washbasin with faucet and base cabinet Wall cabinet with mirror and LED lighting Door to the living room with embedded mirror Radiator with towel rail Ceiling and walls covered with felt                                                                                                                | Siemens refrigerator with freezer and app control 2-burner induction hob Franke undermount sink with kitchen tap Cupboard with storage space for a coffee machine Wall cabinets with LED lighting Ceiling and walls covered with felt                                                                                     | 40 UQ4                       |
| U-shaped seating group for 4 people Quilted upholstery fabric (choice of 3 colors) TV preparation behind the bench Seating group can be converted into a bed (1,400mm x 2,000mm) Seating group with passenger restraint system and three-point belt Table height adjustable Preparation for air conditioning Wall cabinets with LED lighting Ceiling and walls covered in felt/fabric PVC floor covering throughout the vehicle (choice of 2 decors) Flaps and drawers with soft close and electric locking                                                             | Corner shower with glass partition Rain shower with digital shower fitting Ceramic water shredder toilet with bidet Ceramic countertop washbasin with faucet and base cabinet Wall cabinet with mirror and LED lighting Door to the living room with embedded mirror Radiator with towel rail Ceiling and walls covered with felt Flaps and drawers with soft close and electric locking                                                         | Siemens refrigerator with freezer and app control  2-burner induction hob  Franke undermount sink with kitchen tap  Cupboard with storage space for a coffee machine  Wall cabinets with LED lighting  Ceiling and walls covered with felt  Flaps and drawers with soft close and electric locking                        | 40 UQ4                       |
| U-shaped seating group for 4 people Quilted upholstery fabric (choice of 3 colors) TV preparation behind the bench Seating group can be converted into a bed (1,400mm x 2,000mm) Seating group with passenger restraint system and three-point belt Table height adjustable Preparation for air conditioning Wall cabinets with LED lighting Ceiling and walls covered in felt/fabric PVC floor covering throughout the vehicle (choice of 2 decors) Flaps and drawers with soft close and electric locking                                                             | Corner shower with glass partition Rain shower with digital shower fitting Ceramic water shredder toilet with bidet Ceramic countertop washbasin with faucet and base cabinet Wall cabinet with mirror and LED lighting Door to the living room with embedded mirror Radiator with towel rail Ceiling and walls covered with felt Flaps and drawers with soft close and electric locking  WATER                                                  | Siemens refrigerator with freezer and app control 2-burner induction hob Franke undermount sink with kitchen tap Cupboard with storage space for a coffee machine Wall cabinets with LED lighting Ceiling and walls covered with felt Flaps and drawers with soft close and electric locking                              | 40 UQ4                       |
| U-shaped seating group for 4 people Quilted upholstery fabric (choice of 3 colors)  TV preparation behind the bench Seating group can be converted into a bed (1,400mm x 2,000mm) Seating group with passenger restraint system and three-point belt Table height adjustable Preparation for air conditioning Wall cabinets with LED lighting Ceiling and walls covered in felt/fabric PVC floor covering throughout the vehicle (choice of 2 decors) Flaps and drawers with soft close and electric locking  HEATING Post Marine 7kW hot water, central heating boiler | Corner shower with glass partition Rain shower with digital shower fitting Ceramic water shredder toilet with bidet Ceramic countertop washbasin with faucet and base cabinet Wall cabinet with mirror and LED lighting Door to the living room with embedded mirror Radiator with towel rail Ceiling and walls covered with felt Flaps and drawers with soft close and electric locking  WATER Fresh water: 500 liters with pressure water pump | Siemens refrigerator with freezer and app control 2-burner induction hob Franke undermount sink with kitchen tap Cupboard with storage space for a coffee machine Wall cabinets with LED lighting Ceiling and walls covered with felt Flaps and drawers with soft close and electric locking  ELECTRIC Mastervolt - CZone | 40 UQ4                       |