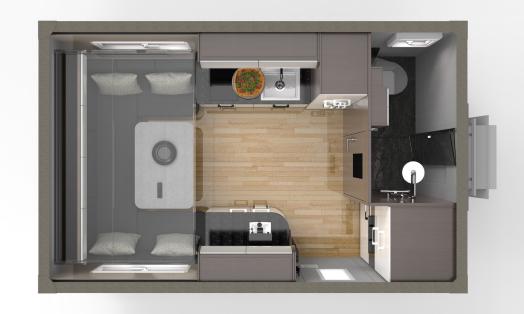

VEHICLE CATALOG 2024

The Alberts 40 UQ4 is one of our smallest floor plans. Despite being a compact 5.99 meters long vehicle on a Mercedes Arocs 4x4 chassis, it contains everything needed for a long journey. Within its 4-meter length compartment, there is a U-shaped seating area for 4 people with a 1.3 m x 2 m overhead fold-down bed. The kitchen is equipped with a stove, oven, dishwasher, and large fridge/freezer combo. The bathroom in the front section is separated from the living area by a door. If needed, the seating area can be converted into a 1.4 m x 2 m bed, allowing accommodation for 4 people.

| CHASSIS                                                                                                                                                                                                                                                                                                                                                                                                                                                                                                                                                                 | KEY DATA                                                                                                                                                                                                                                                                                                                                                                                                                                         | BODY                                                                                                                                                                                                                                                                                                                      |                              |
|-------------------------------------------------------------------------------------------------------------------------------------------------------------------------------------------------------------------------------------------------------------------------------------------------------------------------------------------------------------------------------------------------------------------------------------------------------------------------------------------------------------------------------------------------------------------------|--------------------------------------------------------------------------------------------------------------------------------------------------------------------------------------------------------------------------------------------------------------------------------------------------------------------------------------------------------------------------------------------------------------------------------------------------|---------------------------------------------------------------------------------------------------------------------------------------------------------------------------------------------------------------------------------------------------------------------------------------------------------------------------|------------------------------|
| 4x4 Grounder chassis                                                                                                                                                                                                                                                                                                                                                                                                                                                                                                                                                    | Outer structure length: 4.000mm                                                                                                                                                                                                                                                                                                                                                                                                                  | Structure in 1.8mm GRP, multi-layered                                                                                                                                                                                                                                                                                     |                              |
| S-Fahrerhaus Classic Space mit 2,3m Breite                                                                                                                                                                                                                                                                                                                                                                                                                                                                                                                              | Outer structure width: 2.500mm                                                                                                                                                                                                                                                                                                                                                                                                                   | Bottom thickness: 100mm                                                                                                                                                                                                                                                                                                   |                              |
| Wheelbase: 3,600 mm                                                                                                                                                                                                                                                                                                                                                                                                                                                                                                                                                     | Outer structure height: 2.300mm                                                                                                                                                                                                                                                                                                                                                                                                                  | Wall thickness: 60mm                                                                                                                                                                                                                                                                                                      |                              |
| Total weight: 18.0 t                                                                                                                                                                                                                                                                                                                                                                                                                                                                                                                                                    | Interior standing height: 2.000mm                                                                                                                                                                                                                                                                                                                                                                                                                | Ceiling thickness: 60mm                                                                                                                                                                                                                                                                                                   |                              |
| Engine: 530 hp EuroVI                                                                                                                                                                                                                                                                                                                                                                                                                                                                                                                                                   | Total vehicle height without attachments: 4.000mm                                                                                                                                                                                                                                                                                                                                                                                                | 100mm GRP angle with corner caps all around the outside                                                                                                                                                                                                                                                                   |                              |
| Mercedes PowerShift 3, 12-speed automatic, off-road mode                                                                                                                                                                                                                                                                                                                                                                                                                                                                                                                | Total vehicle length without attachments: 5.990mm                                                                                                                                                                                                                                                                                                                                                                                                | PU foam insulation, cold bridges free, K value 0.045                                                                                                                                                                                                                                                                      |                              |
| 3 x differential lock                                                                                                                                                                                                                                                                                                                                                                                                                                                                                                                                                   |                                                                                                                                                                                                                                                                                                                                                                                                                                                  | Windows, doors and flaps with double lip seals from EW3                                                                                                                                                                                                                                                                   |                              |
| 4 x wheels in snap ring rims 14.00R20 Terrain                                                                                                                                                                                                                                                                                                                                                                                                                                                                                                                           |                                                                                                                                                                                                                                                                                                                                                                                                                                                  | Multiple locking with mushroom pins                                                                                                                                                                                                                                                                                       |                              |
| 1 x spare wheel in snap ring rim 14.00R20 Terrain                                                                                                                                                                                                                                                                                                                                                                                                                                                                                                                       |                                                                                                                                                                                                                                                                                                                                                                                                                                                  | Stainless steel handles on windows, flaps and body door                                                                                                                                                                                                                                                                   |                              |
| Cab color: MB 9764 pearl silver metallic                                                                                                                                                                                                                                                                                                                                                                                                                                                                                                                                |                                                                                                                                                                                                                                                                                                                                                                                                                                                  | K value glass 1.0                                                                                                                                                                                                                                                                                                         |                              |
| Color outer structure: MB 9764 pearl silver metallic                                                                                                                                                                                                                                                                                                                                                                                                                                                                                                                    |                                                                                                                                                                                                                                                                                                                                                                                                                                                  | Outbound skylight with roller blind and fly screen                                                                                                                                                                                                                                                                        |                              |
| Color of attachments: jet black gloss                                                                                                                                                                                                                                                                                                                                                                                                                                                                                                                                   |                                                                                                                                                                                                                                                                                                                                                                                                                                                  | Windows in construction with roller blinds and fly screens                                                                                                                                                                                                                                                                |                              |
| Rims: jet black                                                                                                                                                                                                                                                                                                                                                                                                                                                                                                                                                         |                                                                                                                                                                                                                                                                                                                                                                                                                                                  | Construction door with fly screen and roller blind on the window                                                                                                                                                                                                                                                          |                              |
| Diesel tank: 1 x 290                                                                                                                                                                                                                                                                                                                                                                                                                                                                                                                                                    |                                                                                                                                                                                                                                                                                                                                                                                                                                                  | Structure on a galvanized four-point intermediate frame                                                                                                                                                                                                                                                                   |                              |
| Additional USB double socket                                                                                                                                                                                                                                                                                                                                                                                                                                                                                                                                            |                                                                                                                                                                                                                                                                                                                                                                                                                                                  | Electric stairs in storage box                                                                                                                                                                                                                                                                                            |                              |
| Aluminum storage boxes mounted all around                                                                                                                                                                                                                                                                                                                                                                                                                                                                                                                               |                                                                                                                                                                                                                                                                                                                                                                                                                                                  |                                                                                                                                                                                                                                                                                                                           |                              |
|                                                                                                                                                                                                                                                                                                                                                                                                                                                                                                                                                                         |                                                                                                                                                                                                                                                                                                                                                                                                                                                  |                                                                                                                                                                                                                                                                                                                           |                              |
|                                                                                                                                                                                                                                                                                                                                                                                                                                                                                                                                                                         |                                                                                                                                                                                                                                                                                                                                                                                                                                                  |                                                                                                                                                                                                                                                                                                                           |                              |
| LIVING AREA                                                                                                                                                                                                                                                                                                                                                                                                                                                                                                                                                             | BATHROOM                                                                                                                                                                                                                                                                                                                                                                                                                                         | KITCHEN                                                                                                                                                                                                                                                                                                                   | BASE CONFIGURATION           |
| LIVING AREA U-shaped seating group for 4 people                                                                                                                                                                                                                                                                                                                                                                                                                                                                                                                         | BATHROOM  Corner shower with glass partition                                                                                                                                                                                                                                                                                                                                                                                                     | KITCHEN Siemens refrigerator with freezer and app control                                                                                                                                                                                                                                                                 | BASE CONFIGURATION<br>40 UQ4 |
|                                                                                                                                                                                                                                                                                                                                                                                                                                                                                                                                                                         |                                                                                                                                                                                                                                                                                                                                                                                                                                                  |                                                                                                                                                                                                                                                                                                                           | 40 UQ4                       |
| U-shaped seating group for 4 people                                                                                                                                                                                                                                                                                                                                                                                                                                                                                                                                     | Corner shower with glass partition                                                                                                                                                                                                                                                                                                                                                                                                               | Siemens refrigerator with freezer and app control                                                                                                                                                                                                                                                                         |                              |
| U-shaped seating group for 4 people<br>Quilted upholstery fabric (choice of 3 colors)                                                                                                                                                                                                                                                                                                                                                                                                                                                                                   | Corner shower with glass partition Rain shower with digital shower fitting                                                                                                                                                                                                                                                                                                                                                                       | Siemens refrigerator with freezer and app control 2-burner induction hob                                                                                                                                                                                                                                                  | 40 UQ4                       |
| U-shaped seating group for 4 people<br>Quilted upholstery fabric (choice of 3 colors)<br>TV preparation behind the bench                                                                                                                                                                                                                                                                                                                                                                                                                                                | Corner shower with glass partition Rain shower with digital shower fitting Ceramic water shredder toilet with bidet                                                                                                                                                                                                                                                                                                                              | Siemens refrigerator with freezer and app control  2-burner induction hob  Franke undermount sink with kitchen tap                                                                                                                                                                                                        | 40 UQ4                       |
| U-shaped seating group for 4 people Quilted upholstery fabric (choice of 3 colors) TV preparation behind the bench Seating group can be converted into a bed (1,400mm x 2,000mm)                                                                                                                                                                                                                                                                                                                                                                                        | Corner shower with glass partition Rain shower with digital shower fitting Ceramic water shredder toilet with bidet Ceramic countertop washbasin with faucet and base cabinet                                                                                                                                                                                                                                                                    | Siemens refrigerator with freezer and app control 2-burner induction hob Franke undermount sink with kitchen tap Cupboard with storage space for a coffee machine                                                                                                                                                         | 40 UQ4                       |
| U-shaped seating group for 4 people Quilted upholstery fabric (choice of 3 colors)  TV preparation behind the bench  Seating group can be converted into a bed (1,400mm x 2,000mm)  Seating group with passenger restraint system and three-point belt                                                                                                                                                                                                                                                                                                                  | Corner shower with glass partition Rain shower with digital shower fitting Ceramic water shredder toilet with bidet Ceramic countertop washbasin with faucet and base cabinet Wall cabinet with mirror and LED lighting                                                                                                                                                                                                                          | Siemens refrigerator with freezer and app control 2-burner induction hob Franke undermount sink with kitchen tap Cupboard with storage space for a coffee machine Wall cabinets with LED lighting                                                                                                                         | 40 UQ4                       |
| U-shaped seating group for 4 people Quilted upholstery fabric (choice of 3 colors)  TV preparation behind the bench Seating group can be converted into a bed (1,400mm x 2,000mm)  Seating group with passenger restraint system and three-point belt Table height adjustable                                                                                                                                                                                                                                                                                           | Corner shower with glass partition Rain shower with digital shower fitting Ceramic water shredder toilet with bidet Ceramic countertop washbasin with faucet and base cabinet Wall cabinet with mirror and LED lighting Door to the living room with embedded mirror                                                                                                                                                                             | Siemens refrigerator with freezer and app control 2-burner induction hob Franke undermount sink with kitchen tap Cupboard with storage space for a coffee machine Wall cabinets with LED lighting Ceiling and walls covered with felt                                                                                     | 40 UQ4                       |
| U-shaped seating group for 4 people Quilted upholstery fabric (choice of 3 colors)  TV preparation behind the bench Seating group can be converted into a bed (1,400mm x 2,000mm) Seating group with passenger restraint system and three-point belt Table height adjustable Preparation for air conditioning                                                                                                                                                                                                                                                           | Corner shower with glass partition Rain shower with digital shower fitting Ceramic water shredder toilet with bidet Ceramic countertop washbasin with faucet and base cabinet Wall cabinet with mirror and LED lighting Door to the living room with embedded mirror Radiator with towel rail                                                                                                                                                    | Siemens refrigerator with freezer and app control 2-burner induction hob Franke undermount sink with kitchen tap Cupboard with storage space for a coffee machine Wall cabinets with LED lighting Ceiling and walls covered with felt                                                                                     | 40 UQ4                       |
| U-shaped seating group for 4 people Quilted upholstery fabric (choice of 3 colors)  TV preparation behind the bench Seating group can be converted into a bed (1,400mm x 2,000mm) Seating group with passenger restraint system and three-point belt Table height adjustable Preparation for air conditioning Wall cabinets with LED lighting                                                                                                                                                                                                                           | Corner shower with glass partition Rain shower with digital shower fitting Ceramic water shredder toilet with bidet Ceramic countertop washbasin with faucet and base cabinet Wall cabinet with mirror and LED lighting Door to the living room with embedded mirror Radiator with towel rail Ceiling and walls covered with felt                                                                                                                | Siemens refrigerator with freezer and app control 2-burner induction hob Franke undermount sink with kitchen tap Cupboard with storage space for a coffee machine Wall cabinets with LED lighting Ceiling and walls covered with felt                                                                                     | 40 UQ4                       |
| U-shaped seating group for 4 people Quilted upholstery fabric (choice of 3 colors)  TV preparation behind the bench Seating group can be converted into a bed (1,400mm x 2,000mm) Seating group with passenger restraint system and three-point belt Table height adjustable Preparation for air conditioning Wall cabinets with LED lighting Ceiling and walls covered in felt/fabric                                                                                                                                                                                  | Corner shower with glass partition Rain shower with digital shower fitting Ceramic water shredder toilet with bidet Ceramic countertop washbasin with faucet and base cabinet Wall cabinet with mirror and LED lighting Door to the living room with embedded mirror Radiator with towel rail Ceiling and walls covered with felt                                                                                                                | Siemens refrigerator with freezer and app control 2-burner induction hob Franke undermount sink with kitchen tap Cupboard with storage space for a coffee machine Wall cabinets with LED lighting Ceiling and walls covered with felt                                                                                     | 40 UQ4                       |
| U-shaped seating group for 4 people Quilted upholstery fabric (choice of 3 colors)  TV preparation behind the bench Seating group can be converted into a bed (1,400mm x 2,000mm) Seating group with passenger restraint system and three-point belt Table height adjustable Preparation for air conditioning Wall cabinets with LED lighting Ceiling and walls covered in felt/fabric PVC floor covering throughout the vehicle (choice of 2 decors)                                                                                                                   | Corner shower with glass partition Rain shower with digital shower fitting Ceramic water shredder toilet with bidet Ceramic countertop washbasin with faucet and base cabinet Wall cabinet with mirror and LED lighting Door to the living room with embedded mirror Radiator with towel rail Ceiling and walls covered with felt                                                                                                                | Siemens refrigerator with freezer and app control 2-burner induction hob Franke undermount sink with kitchen tap Cupboard with storage space for a coffee machine Wall cabinets with LED lighting Ceiling and walls covered with felt                                                                                     | 40 UQ4                       |
| U-shaped seating group for 4 people Quilted upholstery fabric (choice of 3 colors)  TV preparation behind the bench Seating group can be converted into a bed (1,400mm x 2,000mm) Seating group with passenger restraint system and three-point belt Table height adjustable Preparation for air conditioning Wall cabinets with LED lighting Ceiling and walls covered in felt/fabric PVC floor covering throughout the vehicle (choice of 2 decors)                                                                                                                   | Corner shower with glass partition Rain shower with digital shower fitting Ceramic water shredder toilet with bidet Ceramic countertop washbasin with faucet and base cabinet Wall cabinet with mirror and LED lighting Door to the living room with embedded mirror Radiator with towel rail Ceiling and walls covered with felt                                                                                                                | Siemens refrigerator with freezer and app control 2-burner induction hob Franke undermount sink with kitchen tap Cupboard with storage space for a coffee machine Wall cabinets with LED lighting Ceiling and walls covered with felt                                                                                     | 40 UQ4                       |
| U-shaped seating group for 4 people Quilted upholstery fabric (choice of 3 colors) TV preparation behind the bench Seating group can be converted into a bed (1,400mm x 2,000mm) Seating group with passenger restraint system and three-point belt Table height adjustable Preparation for air conditioning Wall cabinets with LED lighting Ceiling and walls covered in felt/fabric PVC floor covering throughout the vehicle (choice of 2 decors) Flaps and drawers with soft close and electric locking                                                             | Corner shower with glass partition Rain shower with digital shower fitting Ceramic water shredder toilet with bidet Ceramic countertop washbasin with faucet and base cabinet Wall cabinet with mirror and LED lighting Door to the living room with embedded mirror Radiator with towel rail Ceiling and walls covered with felt Flaps and drawers with soft close and electric locking                                                         | Siemens refrigerator with freezer and app control  2-burner induction hob  Franke undermount sink with kitchen tap  Cupboard with storage space for a coffee machine  Wall cabinets with LED lighting  Ceiling and walls covered with felt  Flaps and drawers with soft close and electric locking                        | 40 UQ4                       |
| U-shaped seating group for 4 people Quilted upholstery fabric (choice of 3 colors) TV preparation behind the bench Seating group can be converted into a bed (1,400mm x 2,000mm) Seating group with passenger restraint system and three-point belt Table height adjustable Preparation for air conditioning Wall cabinets with LED lighting Ceiling and walls covered in felt/fabric PVC floor covering throughout the vehicle (choice of 2 decors) Flaps and drawers with soft close and electric locking                                                             | Corner shower with glass partition Rain shower with digital shower fitting Ceramic water shredder toilet with bidet Ceramic countertop washbasin with faucet and base cabinet Wall cabinet with mirror and LED lighting Door to the living room with embedded mirror Radiator with towel rail Ceiling and walls covered with felt Flaps and drawers with soft close and electric locking  WATER                                                  | Siemens refrigerator with freezer and app control 2-burner induction hob Franke undermount sink with kitchen tap Cupboard with storage space for a coffee machine Wall cabinets with LED lighting Ceiling and walls covered with felt Flaps and drawers with soft close and electric locking                              | 40 UQ4                       |
| U-shaped seating group for 4 people Quilted upholstery fabric (choice of 3 colors)  TV preparation behind the bench Seating group can be converted into a bed (1,400mm x 2,000mm) Seating group with passenger restraint system and three-point belt Table height adjustable Preparation for air conditioning Wall cabinets with LED lighting Ceiling and walls covered in felt/fabric PVC floor covering throughout the vehicle (choice of 2 decors) Flaps and drawers with soft close and electric locking  HEATING Post Marine 7kW hot water, central heating boiler | Corner shower with glass partition Rain shower with digital shower fitting Ceramic water shredder toilet with bidet Ceramic countertop washbasin with faucet and base cabinet Wall cabinet with mirror and LED lighting Door to the living room with embedded mirror Radiator with towel rail Ceiling and walls covered with felt Flaps and drawers with soft close and electric locking  WATER Fresh water: 500 liters with pressure water pump | Siemens refrigerator with freezer and app control 2-burner induction hob Franke undermount sink with kitchen tap Cupboard with storage space for a coffee machine Wall cabinets with LED lighting Ceiling and walls covered with felt Flaps and drawers with soft close and electric locking  ELECTRIC Mastervolt - CZone | 40 UQ4                       |