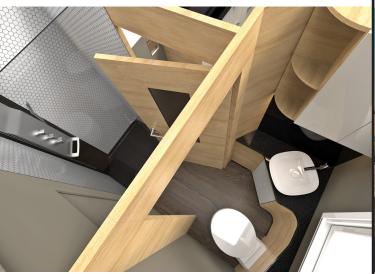

| CHASSIS                                                                                                                                                                                                                                                                                                                                                                                                                                                                                                                                                                 | KEY DATA                                                                                                                                                                                                                                                                                                                                                                                                                                         | BODY                                                                                                                                                                                                                                                                                                                      |                              |
|-------------------------------------------------------------------------------------------------------------------------------------------------------------------------------------------------------------------------------------------------------------------------------------------------------------------------------------------------------------------------------------------------------------------------------------------------------------------------------------------------------------------------------------------------------------------------|--------------------------------------------------------------------------------------------------------------------------------------------------------------------------------------------------------------------------------------------------------------------------------------------------------------------------------------------------------------------------------------------------------------------------------------------------|---------------------------------------------------------------------------------------------------------------------------------------------------------------------------------------------------------------------------------------------------------------------------------------------------------------------------|------------------------------|
| 4x4 Grounder chassis                                                                                                                                                                                                                                                                                                                                                                                                                                                                                                                                                    | Outer structure length: 4.000mm                                                                                                                                                                                                                                                                                                                                                                                                                  | Structure in 1.8mm GRP, multi-layered                                                                                                                                                                                                                                                                                     |                              |
| S-Fahrerhaus Classic Space mit 2,3m Breite                                                                                                                                                                                                                                                                                                                                                                                                                                                                                                                              | Outer structure width: 2.500mm                                                                                                                                                                                                                                                                                                                                                                                                                   | Bottom thickness: 100mm                                                                                                                                                                                                                                                                                                   |                              |
| Wheelbase: 3,600 mm                                                                                                                                                                                                                                                                                                                                                                                                                                                                                                                                                     | Outer structure height: 2.300mm                                                                                                                                                                                                                                                                                                                                                                                                                  | Wall thickness: 60mm                                                                                                                                                                                                                                                                                                      |                              |
| Total weight: 18.0 t                                                                                                                                                                                                                                                                                                                                                                                                                                                                                                                                                    | Interior standing height: 2.000mm                                                                                                                                                                                                                                                                                                                                                                                                                | Ceiling thickness: 60mm                                                                                                                                                                                                                                                                                                   |                              |
| Engine: 530 hp EuroVI                                                                                                                                                                                                                                                                                                                                                                                                                                                                                                                                                   | Total vehicle height without attachments: 4.000mm                                                                                                                                                                                                                                                                                                                                                                                                | 100mm GRP angle with corner caps all around the outside                                                                                                                                                                                                                                                                   |                              |
| Mercedes PowerShift 3, 12-speed automatic, off-road mode                                                                                                                                                                                                                                                                                                                                                                                                                                                                                                                | Total vehicle length without attachments: 5.990mm                                                                                                                                                                                                                                                                                                                                                                                                | PU foam insulation, cold bridges free, K value 0.045                                                                                                                                                                                                                                                                      |                              |
| 3 x differential lock                                                                                                                                                                                                                                                                                                                                                                                                                                                                                                                                                   |                                                                                                                                                                                                                                                                                                                                                                                                                                                  | Windows, doors and flaps with double lip seals from EW3                                                                                                                                                                                                                                                                   |                              |
| 4 x wheels in snap ring rims 14.00R20 Terrain                                                                                                                                                                                                                                                                                                                                                                                                                                                                                                                           |                                                                                                                                                                                                                                                                                                                                                                                                                                                  | Multiple locking with mushroom pins                                                                                                                                                                                                                                                                                       |                              |
| 1 x spare wheel in snap ring rim 14.00R20 Terrain                                                                                                                                                                                                                                                                                                                                                                                                                                                                                                                       |                                                                                                                                                                                                                                                                                                                                                                                                                                                  | Stainless steel handles on windows, flaps and body door                                                                                                                                                                                                                                                                   |                              |
| Cab color: MB 9764 pearl silver metallic                                                                                                                                                                                                                                                                                                                                                                                                                                                                                                                                |                                                                                                                                                                                                                                                                                                                                                                                                                                                  | K value glass 1.0                                                                                                                                                                                                                                                                                                         |                              |
| Color outer structure: MB 9764 pearl silver metallic                                                                                                                                                                                                                                                                                                                                                                                                                                                                                                                    |                                                                                                                                                                                                                                                                                                                                                                                                                                                  | Outbound skylight with roller blind and fly screen                                                                                                                                                                                                                                                                        |                              |
| Color of attachments: jet black gloss                                                                                                                                                                                                                                                                                                                                                                                                                                                                                                                                   |                                                                                                                                                                                                                                                                                                                                                                                                                                                  | Windows in construction with roller blinds and fly screens                                                                                                                                                                                                                                                                |                              |
| Rims: jet black                                                                                                                                                                                                                                                                                                                                                                                                                                                                                                                                                         |                                                                                                                                                                                                                                                                                                                                                                                                                                                  | Construction door with fly screen and roller blind on the window                                                                                                                                                                                                                                                          |                              |
| Diesel tank: 1 x 290                                                                                                                                                                                                                                                                                                                                                                                                                                                                                                                                                    |                                                                                                                                                                                                                                                                                                                                                                                                                                                  | Structure on a galvanized four-point intermediate frame                                                                                                                                                                                                                                                                   |                              |
| Additional USB double socket                                                                                                                                                                                                                                                                                                                                                                                                                                                                                                                                            |                                                                                                                                                                                                                                                                                                                                                                                                                                                  | Electric stairs in storage box                                                                                                                                                                                                                                                                                            |                              |
| Aluminum storage boxes mounted all around                                                                                                                                                                                                                                                                                                                                                                                                                                                                                                                               |                                                                                                                                                                                                                                                                                                                                                                                                                                                  |                                                                                                                                                                                                                                                                                                                           |                              |
|                                                                                                                                                                                                                                                                                                                                                                                                                                                                                                                                                                         |                                                                                                                                                                                                                                                                                                                                                                                                                                                  |                                                                                                                                                                                                                                                                                                                           |                              |
|                                                                                                                                                                                                                                                                                                                                                                                                                                                                                                                                                                         |                                                                                                                                                                                                                                                                                                                                                                                                                                                  |                                                                                                                                                                                                                                                                                                                           |                              |
| LIVING AREA                                                                                                                                                                                                                                                                                                                                                                                                                                                                                                                                                             | BATHROOM                                                                                                                                                                                                                                                                                                                                                                                                                                         | KITCHEN                                                                                                                                                                                                                                                                                                                   | BASE CONFIGURATION           |
| LIVING AREA U-shaped seating group for 4 people                                                                                                                                                                                                                                                                                                                                                                                                                                                                                                                         | BATHROOM  Corner shower with glass partition                                                                                                                                                                                                                                                                                                                                                                                                     | KITCHEN Siemens refrigerator with freezer and app control                                                                                                                                                                                                                                                                 | BASE CONFIGURATION<br>40 UQ4 |
|                                                                                                                                                                                                                                                                                                                                                                                                                                                                                                                                                                         |                                                                                                                                                                                                                                                                                                                                                                                                                                                  |                                                                                                                                                                                                                                                                                                                           | 40 UQ4                       |
| U-shaped seating group for 4 people                                                                                                                                                                                                                                                                                                                                                                                                                                                                                                                                     | Corner shower with glass partition                                                                                                                                                                                                                                                                                                                                                                                                               | Siemens refrigerator with freezer and app control                                                                                                                                                                                                                                                                         |                              |
| U-shaped seating group for 4 people<br>Quilted upholstery fabric (choice of 3 colors)                                                                                                                                                                                                                                                                                                                                                                                                                                                                                   | Corner shower with glass partition Rain shower with digital shower fitting                                                                                                                                                                                                                                                                                                                                                                       | Siemens refrigerator with freezer and app control 2-burner induction hob                                                                                                                                                                                                                                                  | 40 UQ4                       |
| U-shaped seating group for 4 people<br>Quilted upholstery fabric (choice of 3 colors)<br>TV preparation behind the bench                                                                                                                                                                                                                                                                                                                                                                                                                                                | Corner shower with glass partition Rain shower with digital shower fitting Ceramic water shredder toilet with bidet                                                                                                                                                                                                                                                                                                                              | Siemens refrigerator with freezer and app control  2-burner induction hob  Franke undermount sink with kitchen tap                                                                                                                                                                                                        | 40 UQ4                       |
| U-shaped seating group for 4 people Quilted upholstery fabric (choice of 3 colors) TV preparation behind the bench Seating group can be converted into a bed (1,400mm x 2,000mm)                                                                                                                                                                                                                                                                                                                                                                                        | Corner shower with glass partition Rain shower with digital shower fitting Ceramic water shredder toilet with bidet Ceramic countertop washbasin with faucet and base cabinet                                                                                                                                                                                                                                                                    | Siemens refrigerator with freezer and app control 2-burner induction hob Franke undermount sink with kitchen tap Cupboard with storage space for a coffee machine                                                                                                                                                         | 40 UQ4                       |
| U-shaped seating group for 4 people Quilted upholstery fabric (choice of 3 colors)  TV preparation behind the bench  Seating group can be converted into a bed (1,400mm x 2,000mm)  Seating group with passenger restraint system and three-point belt                                                                                                                                                                                                                                                                                                                  | Corner shower with glass partition Rain shower with digital shower fitting Ceramic water shredder toilet with bidet Ceramic countertop washbasin with faucet and base cabinet Wall cabinet with mirror and LED lighting                                                                                                                                                                                                                          | Siemens refrigerator with freezer and app control 2-burner induction hob Franke undermount sink with kitchen tap Cupboard with storage space for a coffee machine Wall cabinets with LED lighting                                                                                                                         | 40 UQ4                       |
| U-shaped seating group for 4 people Quilted upholstery fabric (choice of 3 colors)  TV preparation behind the bench Seating group can be converted into a bed (1,400mm x 2,000mm)  Seating group with passenger restraint system and three-point belt Table height adjustable                                                                                                                                                                                                                                                                                           | Corner shower with glass partition Rain shower with digital shower fitting Ceramic water shredder toilet with bidet Ceramic countertop washbasin with faucet and base cabinet Wall cabinet with mirror and LED lighting Door to the living room with embedded mirror                                                                                                                                                                             | Siemens refrigerator with freezer and app control 2-burner induction hob Franke undermount sink with kitchen tap Cupboard with storage space for a coffee machine Wall cabinets with LED lighting Ceiling and walls covered with felt                                                                                     | 40 UQ4                       |
| U-shaped seating group for 4 people Quilted upholstery fabric (choice of 3 colors)  TV preparation behind the bench Seating group can be converted into a bed (1,400mm x 2,000mm) Seating group with passenger restraint system and three-point belt Table height adjustable Preparation for air conditioning                                                                                                                                                                                                                                                           | Corner shower with glass partition Rain shower with digital shower fitting Ceramic water shredder toilet with bidet Ceramic countertop washbasin with faucet and base cabinet Wall cabinet with mirror and LED lighting Door to the living room with embedded mirror Radiator with towel rail                                                                                                                                                    | Siemens refrigerator with freezer and app control 2-burner induction hob Franke undermount sink with kitchen tap Cupboard with storage space for a coffee machine Wall cabinets with LED lighting Ceiling and walls covered with felt                                                                                     | 40 UQ4                       |
| U-shaped seating group for 4 people Quilted upholstery fabric (choice of 3 colors)  TV preparation behind the bench Seating group can be converted into a bed (1,400mm x 2,000mm) Seating group with passenger restraint system and three-point belt Table height adjustable Preparation for air conditioning Wall cabinets with LED lighting                                                                                                                                                                                                                           | Corner shower with glass partition Rain shower with digital shower fitting Ceramic water shredder toilet with bidet Ceramic countertop washbasin with faucet and base cabinet Wall cabinet with mirror and LED lighting Door to the living room with embedded mirror Radiator with towel rail Ceiling and walls covered with felt                                                                                                                | Siemens refrigerator with freezer and app control 2-burner induction hob Franke undermount sink with kitchen tap Cupboard with storage space for a coffee machine Wall cabinets with LED lighting Ceiling and walls covered with felt                                                                                     | 40 UQ4                       |
| U-shaped seating group for 4 people Quilted upholstery fabric (choice of 3 colors)  TV preparation behind the bench Seating group can be converted into a bed (1,400mm x 2,000mm) Seating group with passenger restraint system and three-point belt Table height adjustable Preparation for air conditioning Wall cabinets with LED lighting Ceiling and walls covered in felt/fabric                                                                                                                                                                                  | Corner shower with glass partition Rain shower with digital shower fitting Ceramic water shredder toilet with bidet Ceramic countertop washbasin with faucet and base cabinet Wall cabinet with mirror and LED lighting Door to the living room with embedded mirror Radiator with towel rail Ceiling and walls covered with felt                                                                                                                | Siemens refrigerator with freezer and app control 2-burner induction hob Franke undermount sink with kitchen tap Cupboard with storage space for a coffee machine Wall cabinets with LED lighting Ceiling and walls covered with felt                                                                                     | 40 UQ4                       |
| U-shaped seating group for 4 people Quilted upholstery fabric (choice of 3 colors)  TV preparation behind the bench Seating group can be converted into a bed (1,400mm x 2,000mm) Seating group with passenger restraint system and three-point belt Table height adjustable Preparation for air conditioning Wall cabinets with LED lighting Ceiling and walls covered in felt/fabric PVC floor covering throughout the vehicle (choice of 2 decors)                                                                                                                   | Corner shower with glass partition Rain shower with digital shower fitting Ceramic water shredder toilet with bidet Ceramic countertop washbasin with faucet and base cabinet Wall cabinet with mirror and LED lighting Door to the living room with embedded mirror Radiator with towel rail Ceiling and walls covered with felt                                                                                                                | Siemens refrigerator with freezer and app control 2-burner induction hob Franke undermount sink with kitchen tap Cupboard with storage space for a coffee machine Wall cabinets with LED lighting Ceiling and walls covered with felt                                                                                     | 40 UQ4                       |
| U-shaped seating group for 4 people Quilted upholstery fabric (choice of 3 colors)  TV preparation behind the bench Seating group can be converted into a bed (1,400mm x 2,000mm) Seating group with passenger restraint system and three-point belt Table height adjustable Preparation for air conditioning Wall cabinets with LED lighting Ceiling and walls covered in felt/fabric PVC floor covering throughout the vehicle (choice of 2 decors)                                                                                                                   | Corner shower with glass partition Rain shower with digital shower fitting Ceramic water shredder toilet with bidet Ceramic countertop washbasin with faucet and base cabinet Wall cabinet with mirror and LED lighting Door to the living room with embedded mirror Radiator with towel rail Ceiling and walls covered with felt                                                                                                                | Siemens refrigerator with freezer and app control 2-burner induction hob Franke undermount sink with kitchen tap Cupboard with storage space for a coffee machine Wall cabinets with LED lighting Ceiling and walls covered with felt                                                                                     | 40 UQ4                       |
| U-shaped seating group for 4 people Quilted upholstery fabric (choice of 3 colors) TV preparation behind the bench Seating group can be converted into a bed (1,400mm x 2,000mm) Seating group with passenger restraint system and three-point belt Table height adjustable Preparation for air conditioning Wall cabinets with LED lighting Ceiling and walls covered in felt/fabric PVC floor covering throughout the vehicle (choice of 2 decors) Flaps and drawers with soft close and electric locking                                                             | Corner shower with glass partition Rain shower with digital shower fitting Ceramic water shredder toilet with bidet Ceramic countertop washbasin with faucet and base cabinet Wall cabinet with mirror and LED lighting Door to the living room with embedded mirror Radiator with towel rail Ceiling and walls covered with felt Flaps and drawers with soft close and electric locking                                                         | Siemens refrigerator with freezer and app control  2-burner induction hob  Franke undermount sink with kitchen tap  Cupboard with storage space for a coffee machine  Wall cabinets with LED lighting  Ceiling and walls covered with felt  Flaps and drawers with soft close and electric locking                        | 40 UQ4                       |
| U-shaped seating group for 4 people Quilted upholstery fabric (choice of 3 colors) TV preparation behind the bench Seating group can be converted into a bed (1,400mm x 2,000mm) Seating group with passenger restraint system and three-point belt Table height adjustable Preparation for air conditioning Wall cabinets with LED lighting Ceiling and walls covered in felt/fabric PVC floor covering throughout the vehicle (choice of 2 decors) Flaps and drawers with soft close and electric locking                                                             | Corner shower with glass partition Rain shower with digital shower fitting Ceramic water shredder toilet with bidet Ceramic countertop washbasin with faucet and base cabinet Wall cabinet with mirror and LED lighting Door to the living room with embedded mirror Radiator with towel rail Ceiling and walls covered with felt Flaps and drawers with soft close and electric locking  WATER                                                  | Siemens refrigerator with freezer and app control 2-burner induction hob Franke undermount sink with kitchen tap Cupboard with storage space for a coffee machine Wall cabinets with LED lighting Ceiling and walls covered with felt Flaps and drawers with soft close and electric locking                              | 40 UQ4                       |
| U-shaped seating group for 4 people Quilted upholstery fabric (choice of 3 colors)  TV preparation behind the bench Seating group can be converted into a bed (1,400mm x 2,000mm) Seating group with passenger restraint system and three-point belt Table height adjustable Preparation for air conditioning Wall cabinets with LED lighting Ceiling and walls covered in felt/fabric PVC floor covering throughout the vehicle (choice of 2 decors) Flaps and drawers with soft close and electric locking  HEATING Post Marine 7kW hot water, central heating boiler | Corner shower with glass partition Rain shower with digital shower fitting Ceramic water shredder toilet with bidet Ceramic countertop washbasin with faucet and base cabinet Wall cabinet with mirror and LED lighting Door to the living room with embedded mirror Radiator with towel rail Ceiling and walls covered with felt Flaps and drawers with soft close and electric locking  WATER Fresh water: 500 liters with pressure water pump | Siemens refrigerator with freezer and app control 2-burner induction hob Franke undermount sink with kitchen tap Cupboard with storage space for a coffee machine Wall cabinets with LED lighting Ceiling and walls covered with felt Flaps and drawers with soft close and electric locking  ELECTRIC Mastervolt - CZone | 40 UQ4                       |