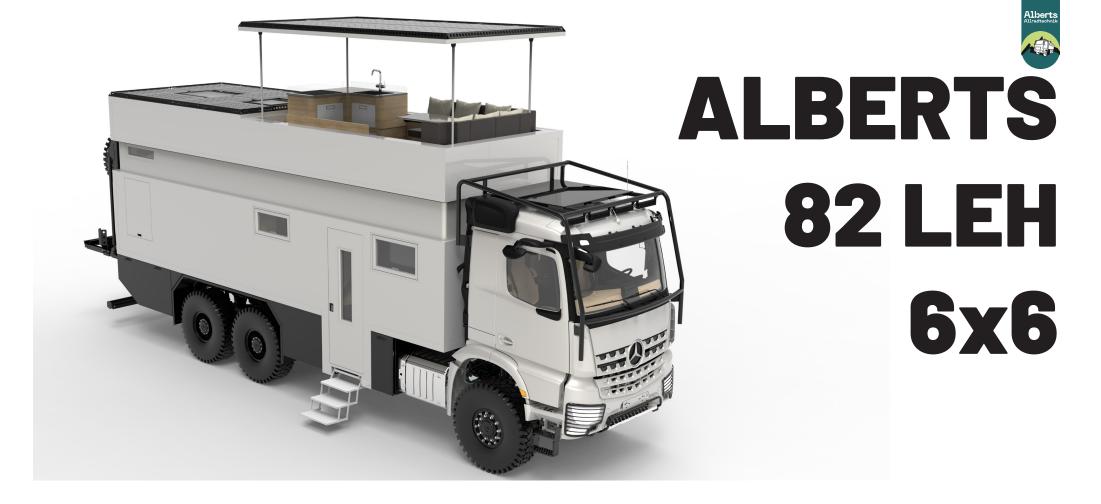

Travel self-sufficiently and comfortably with the Alberts 60 UQX, thanks to its robust and off-road-tested 6-meter cabin on a Mercedes Arocs chassis.