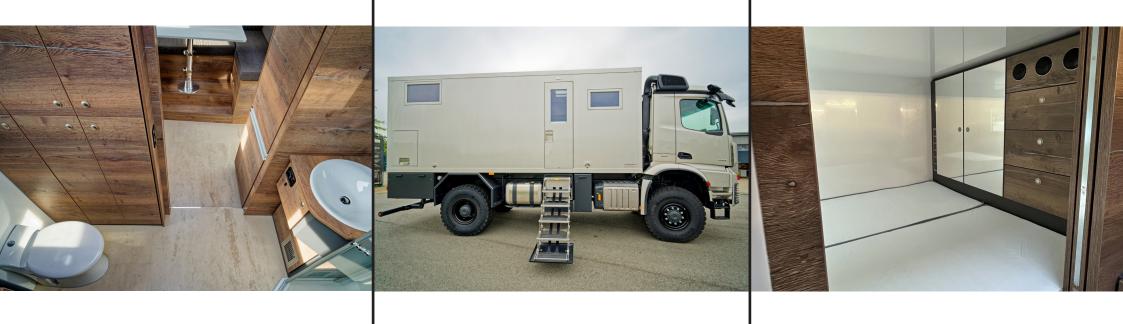

Travel self-sufficiently and comfortably with the Alberts 60 UQX, thanks to its robust and off-road-tested 6-meter cabin on a Mercedes Arocs chassis.

#### BASE CONFIGURATION 60 DQX 4x4

The Alberts 65UQX is an expedition vehicle with extensive standard equipment, specifically designed for adventure travel. With a cabin length of 6.5 meters, it provides ample space for all the necessary equipment and amenities needed on an expedition. The U-shaped seating area with adjacent kitchen and the additional roomy bathroom ensure comfort and convenience. For extended autonomy, the vehicle is equipped with an 800-liter fresh water tank and 400Ah batteries. Furthermore, the Alberts 65UQX comes with a variety of optional equipment, allowing everyone to create their ideal companion for demanding adventures.