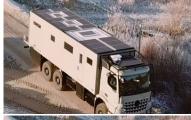

#### BASE CONFIGURATION 60 DQX 4x4

The Alberts 65UQX is an expedition vehicle with extensive standard equipment, specifically designed for adventure travel. With a cabin length of 6.5 meters, it provides ample space for all the necessary equipment and amenities needed on an expedition. The U-shaped seating area with adjacent kitchen and the additional roomy bathroom ensure comfort and convenience. For extended autonomy, the vehicle is equipped with an 800-liter fresh water tank and 400Ah batteries. Furthermore, the Alberts 65UQX comes with a variety of optional equipment, allowing everyone to create their ideal companion for demanding adventures.