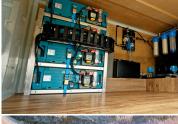

| CHASSIS                                                                                                                                                                                                                                                                                                                                                                                                                                                                                                                                                                 | KEY DATA                                                                                                                                                                                                                                                                                                                                                                                                                                         | BODY                                                                                                                                                                                                                                                                                                                      |                              |
|-------------------------------------------------------------------------------------------------------------------------------------------------------------------------------------------------------------------------------------------------------------------------------------------------------------------------------------------------------------------------------------------------------------------------------------------------------------------------------------------------------------------------------------------------------------------------|--------------------------------------------------------------------------------------------------------------------------------------------------------------------------------------------------------------------------------------------------------------------------------------------------------------------------------------------------------------------------------------------------------------------------------------------------|---------------------------------------------------------------------------------------------------------------------------------------------------------------------------------------------------------------------------------------------------------------------------------------------------------------------------|------------------------------|
| 4x4 Grounder chassis                                                                                                                                                                                                                                                                                                                                                                                                                                                                                                                                                    | Outer structure length: 4.000mm                                                                                                                                                                                                                                                                                                                                                                                                                  | Structure in 1.8mm GRP, multi-layered                                                                                                                                                                                                                                                                                     |                              |
| S-Fahrerhaus Classic Space mit 2,3m Breite                                                                                                                                                                                                                                                                                                                                                                                                                                                                                                                              | Outer structure width: 2.500mm                                                                                                                                                                                                                                                                                                                                                                                                                   | Bottom thickness: 100mm                                                                                                                                                                                                                                                                                                   |                              |
| Wheelbase: 3,600 mm                                                                                                                                                                                                                                                                                                                                                                                                                                                                                                                                                     | Outer structure height: 2.300mm                                                                                                                                                                                                                                                                                                                                                                                                                  | Wall thickness: 60mm                                                                                                                                                                                                                                                                                                      |                              |
| Total weight: 18.0 t                                                                                                                                                                                                                                                                                                                                                                                                                                                                                                                                                    | Interior standing height: 2.000mm                                                                                                                                                                                                                                                                                                                                                                                                                | Ceiling thickness: 60mm                                                                                                                                                                                                                                                                                                   |                              |
| Engine: 530 hp EuroVI                                                                                                                                                                                                                                                                                                                                                                                                                                                                                                                                                   | Total vehicle height without attachments: 4.000mm                                                                                                                                                                                                                                                                                                                                                                                                | 100mm GRP angle with corner caps all around the outside                                                                                                                                                                                                                                                                   |                              |
| Mercedes PowerShift 3, 12-speed automatic, off-road mode                                                                                                                                                                                                                                                                                                                                                                                                                                                                                                                | Total vehicle length without attachments: 5.990mm                                                                                                                                                                                                                                                                                                                                                                                                | PU foam insulation, cold bridges free, K value 0.045                                                                                                                                                                                                                                                                      |                              |
| 3 x differential lock                                                                                                                                                                                                                                                                                                                                                                                                                                                                                                                                                   |                                                                                                                                                                                                                                                                                                                                                                                                                                                  | Windows, doors and flaps with double lip seals from EW3                                                                                                                                                                                                                                                                   |                              |
| 4 x wheels in snap ring rims 14.00R20 Terrain                                                                                                                                                                                                                                                                                                                                                                                                                                                                                                                           |                                                                                                                                                                                                                                                                                                                                                                                                                                                  | Multiple locking with mushroom pins                                                                                                                                                                                                                                                                                       |                              |
| 1 x spare wheel in snap ring rim 14.00R20 Terrain                                                                                                                                                                                                                                                                                                                                                                                                                                                                                                                       |                                                                                                                                                                                                                                                                                                                                                                                                                                                  | Stainless steel handles on windows, flaps and body door                                                                                                                                                                                                                                                                   |                              |
| Cab color: MB 9764 pearl silver metallic                                                                                                                                                                                                                                                                                                                                                                                                                                                                                                                                |                                                                                                                                                                                                                                                                                                                                                                                                                                                  | K value glass 1.0                                                                                                                                                                                                                                                                                                         |                              |
| Color outer structure: MB 9764 pearl silver metallic                                                                                                                                                                                                                                                                                                                                                                                                                                                                                                                    |                                                                                                                                                                                                                                                                                                                                                                                                                                                  | Outbound skylight with roller blind and fly screen                                                                                                                                                                                                                                                                        |                              |
| Color of attachments: jet black gloss                                                                                                                                                                                                                                                                                                                                                                                                                                                                                                                                   |                                                                                                                                                                                                                                                                                                                                                                                                                                                  | Windows in construction with roller blinds and fly screens                                                                                                                                                                                                                                                                |                              |
| Rims: jet black                                                                                                                                                                                                                                                                                                                                                                                                                                                                                                                                                         |                                                                                                                                                                                                                                                                                                                                                                                                                                                  | Construction door with fly screen and roller blind on the window                                                                                                                                                                                                                                                          |                              |
| Diesel tank: 1 x 290                                                                                                                                                                                                                                                                                                                                                                                                                                                                                                                                                    |                                                                                                                                                                                                                                                                                                                                                                                                                                                  | Structure on a galvanized four-point intermediate frame                                                                                                                                                                                                                                                                   |                              |
| Additional USB double socket                                                                                                                                                                                                                                                                                                                                                                                                                                                                                                                                            |                                                                                                                                                                                                                                                                                                                                                                                                                                                  | Electric stairs in storage box                                                                                                                                                                                                                                                                                            |                              |
| Aluminum storage boxes mounted all around                                                                                                                                                                                                                                                                                                                                                                                                                                                                                                                               |                                                                                                                                                                                                                                                                                                                                                                                                                                                  |                                                                                                                                                                                                                                                                                                                           |                              |
|                                                                                                                                                                                                                                                                                                                                                                                                                                                                                                                                                                         |                                                                                                                                                                                                                                                                                                                                                                                                                                                  |                                                                                                                                                                                                                                                                                                                           |                              |
|                                                                                                                                                                                                                                                                                                                                                                                                                                                                                                                                                                         |                                                                                                                                                                                                                                                                                                                                                                                                                                                  |                                                                                                                                                                                                                                                                                                                           |                              |
| LIVING AREA                                                                                                                                                                                                                                                                                                                                                                                                                                                                                                                                                             | BATHROOM                                                                                                                                                                                                                                                                                                                                                                                                                                         | KITCHEN                                                                                                                                                                                                                                                                                                                   | BASE CONFIGURATION           |
| LIVING AREA U-shaped seating group for 4 people                                                                                                                                                                                                                                                                                                                                                                                                                                                                                                                         | BATHROOM  Corner shower with glass partition                                                                                                                                                                                                                                                                                                                                                                                                     | KITCHEN Siemens refrigerator with freezer and app control                                                                                                                                                                                                                                                                 | BASE CONFIGURATION<br>40 UQ4 |
|                                                                                                                                                                                                                                                                                                                                                                                                                                                                                                                                                                         |                                                                                                                                                                                                                                                                                                                                                                                                                                                  |                                                                                                                                                                                                                                                                                                                           | 40 UQ4                       |
| U-shaped seating group for 4 people                                                                                                                                                                                                                                                                                                                                                                                                                                                                                                                                     | Corner shower with glass partition                                                                                                                                                                                                                                                                                                                                                                                                               | Siemens refrigerator with freezer and app control                                                                                                                                                                                                                                                                         |                              |
| U-shaped seating group for 4 people<br>Quilted upholstery fabric (choice of 3 colors)                                                                                                                                                                                                                                                                                                                                                                                                                                                                                   | Corner shower with glass partition Rain shower with digital shower fitting                                                                                                                                                                                                                                                                                                                                                                       | Siemens refrigerator with freezer and app control 2-burner induction hob                                                                                                                                                                                                                                                  | 40 UQ4                       |
| U-shaped seating group for 4 people<br>Quilted upholstery fabric (choice of 3 colors)<br>TV preparation behind the bench                                                                                                                                                                                                                                                                                                                                                                                                                                                | Corner shower with glass partition Rain shower with digital shower fitting Ceramic water shredder toilet with bidet                                                                                                                                                                                                                                                                                                                              | Siemens refrigerator with freezer and app control  2-burner induction hob  Franke undermount sink with kitchen tap                                                                                                                                                                                                        | 40 UQ4                       |
| U-shaped seating group for 4 people Quilted upholstery fabric (choice of 3 colors) TV preparation behind the bench Seating group can be converted into a bed (1,400mm x 2,000mm)                                                                                                                                                                                                                                                                                                                                                                                        | Corner shower with glass partition Rain shower with digital shower fitting Ceramic water shredder toilet with bidet Ceramic countertop washbasin with faucet and base cabinet                                                                                                                                                                                                                                                                    | Siemens refrigerator with freezer and app control 2-burner induction hob Franke undermount sink with kitchen tap Cupboard with storage space for a coffee machine                                                                                                                                                         | 40 UQ4                       |
| U-shaped seating group for 4 people Quilted upholstery fabric (choice of 3 colors)  TV preparation behind the bench  Seating group can be converted into a bed (1,400mm x 2,000mm)  Seating group with passenger restraint system and three-point belt                                                                                                                                                                                                                                                                                                                  | Corner shower with glass partition Rain shower with digital shower fitting Ceramic water shredder toilet with bidet Ceramic countertop washbasin with faucet and base cabinet Wall cabinet with mirror and LED lighting                                                                                                                                                                                                                          | Siemens refrigerator with freezer and app control 2-burner induction hob Franke undermount sink with kitchen tap Cupboard with storage space for a coffee machine Wall cabinets with LED lighting                                                                                                                         | 40 UQ4                       |
| U-shaped seating group for 4 people Quilted upholstery fabric (choice of 3 colors)  TV preparation behind the bench Seating group can be converted into a bed (1,400mm x 2,000mm)  Seating group with passenger restraint system and three-point belt Table height adjustable                                                                                                                                                                                                                                                                                           | Corner shower with glass partition Rain shower with digital shower fitting Ceramic water shredder toilet with bidet Ceramic countertop washbasin with faucet and base cabinet Wall cabinet with mirror and LED lighting Door to the living room with embedded mirror                                                                                                                                                                             | Siemens refrigerator with freezer and app control 2-burner induction hob Franke undermount sink with kitchen tap Cupboard with storage space for a coffee machine Wall cabinets with LED lighting Ceiling and walls covered with felt                                                                                     | 40 UQ4                       |
| U-shaped seating group for 4 people Quilted upholstery fabric (choice of 3 colors)  TV preparation behind the bench Seating group can be converted into a bed (1,400mm x 2,000mm) Seating group with passenger restraint system and three-point belt Table height adjustable Preparation for air conditioning                                                                                                                                                                                                                                                           | Corner shower with glass partition Rain shower with digital shower fitting Ceramic water shredder toilet with bidet Ceramic countertop washbasin with faucet and base cabinet Wall cabinet with mirror and LED lighting Door to the living room with embedded mirror Radiator with towel rail                                                                                                                                                    | Siemens refrigerator with freezer and app control 2-burner induction hob Franke undermount sink with kitchen tap Cupboard with storage space for a coffee machine Wall cabinets with LED lighting Ceiling and walls covered with felt                                                                                     | 40 UQ4                       |
| U-shaped seating group for 4 people Quilted upholstery fabric (choice of 3 colors)  TV preparation behind the bench Seating group can be converted into a bed (1,400mm x 2,000mm) Seating group with passenger restraint system and three-point belt Table height adjustable Preparation for air conditioning Wall cabinets with LED lighting                                                                                                                                                                                                                           | Corner shower with glass partition Rain shower with digital shower fitting Ceramic water shredder toilet with bidet Ceramic countertop washbasin with faucet and base cabinet Wall cabinet with mirror and LED lighting Door to the living room with embedded mirror Radiator with towel rail Ceiling and walls covered with felt                                                                                                                | Siemens refrigerator with freezer and app control 2-burner induction hob Franke undermount sink with kitchen tap Cupboard with storage space for a coffee machine Wall cabinets with LED lighting Ceiling and walls covered with felt                                                                                     | 40 UQ4                       |
| U-shaped seating group for 4 people Quilted upholstery fabric (choice of 3 colors)  TV preparation behind the bench Seating group can be converted into a bed (1,400mm x 2,000mm) Seating group with passenger restraint system and three-point belt Table height adjustable Preparation for air conditioning Wall cabinets with LED lighting Ceiling and walls covered in felt/fabric                                                                                                                                                                                  | Corner shower with glass partition Rain shower with digital shower fitting Ceramic water shredder toilet with bidet Ceramic countertop washbasin with faucet and base cabinet Wall cabinet with mirror and LED lighting Door to the living room with embedded mirror Radiator with towel rail Ceiling and walls covered with felt                                                                                                                | Siemens refrigerator with freezer and app control 2-burner induction hob Franke undermount sink with kitchen tap Cupboard with storage space for a coffee machine Wall cabinets with LED lighting Ceiling and walls covered with felt                                                                                     | 40 UQ4                       |
| U-shaped seating group for 4 people Quilted upholstery fabric (choice of 3 colors)  TV preparation behind the bench Seating group can be converted into a bed (1,400mm x 2,000mm) Seating group with passenger restraint system and three-point belt Table height adjustable Preparation for air conditioning Wall cabinets with LED lighting Ceiling and walls covered in felt/fabric PVC floor covering throughout the vehicle (choice of 2 decors)                                                                                                                   | Corner shower with glass partition Rain shower with digital shower fitting Ceramic water shredder toilet with bidet Ceramic countertop washbasin with faucet and base cabinet Wall cabinet with mirror and LED lighting Door to the living room with embedded mirror Radiator with towel rail Ceiling and walls covered with felt                                                                                                                | Siemens refrigerator with freezer and app control 2-burner induction hob Franke undermount sink with kitchen tap Cupboard with storage space for a coffee machine Wall cabinets with LED lighting Ceiling and walls covered with felt                                                                                     | 40 UQ4                       |
| U-shaped seating group for 4 people Quilted upholstery fabric (choice of 3 colors)  TV preparation behind the bench Seating group can be converted into a bed (1,400mm x 2,000mm) Seating group with passenger restraint system and three-point belt Table height adjustable Preparation for air conditioning Wall cabinets with LED lighting Ceiling and walls covered in felt/fabric PVC floor covering throughout the vehicle (choice of 2 decors)                                                                                                                   | Corner shower with glass partition Rain shower with digital shower fitting Ceramic water shredder toilet with bidet Ceramic countertop washbasin with faucet and base cabinet Wall cabinet with mirror and LED lighting Door to the living room with embedded mirror Radiator with towel rail Ceiling and walls covered with felt                                                                                                                | Siemens refrigerator with freezer and app control 2-burner induction hob Franke undermount sink with kitchen tap Cupboard with storage space for a coffee machine Wall cabinets with LED lighting Ceiling and walls covered with felt                                                                                     | 40 UQ4                       |
| U-shaped seating group for 4 people Quilted upholstery fabric (choice of 3 colors) TV preparation behind the bench Seating group can be converted into a bed (1,400mm x 2,000mm) Seating group with passenger restraint system and three-point belt Table height adjustable Preparation for air conditioning Wall cabinets with LED lighting Ceiling and walls covered in felt/fabric PVC floor covering throughout the vehicle (choice of 2 decors) Flaps and drawers with soft close and electric locking                                                             | Corner shower with glass partition Rain shower with digital shower fitting Ceramic water shredder toilet with bidet Ceramic countertop washbasin with faucet and base cabinet Wall cabinet with mirror and LED lighting Door to the living room with embedded mirror Radiator with towel rail Ceiling and walls covered with felt Flaps and drawers with soft close and electric locking                                                         | Siemens refrigerator with freezer and app control  2-burner induction hob  Franke undermount sink with kitchen tap  Cupboard with storage space for a coffee machine  Wall cabinets with LED lighting  Ceiling and walls covered with felt  Flaps and drawers with soft close and electric locking                        | 40 UQ4                       |
| U-shaped seating group for 4 people Quilted upholstery fabric (choice of 3 colors) TV preparation behind the bench Seating group can be converted into a bed (1,400mm x 2,000mm) Seating group with passenger restraint system and three-point belt Table height adjustable Preparation for air conditioning Wall cabinets with LED lighting Ceiling and walls covered in felt/fabric PVC floor covering throughout the vehicle (choice of 2 decors) Flaps and drawers with soft close and electric locking                                                             | Corner shower with glass partition Rain shower with digital shower fitting Ceramic water shredder toilet with bidet Ceramic countertop washbasin with faucet and base cabinet Wall cabinet with mirror and LED lighting Door to the living room with embedded mirror Radiator with towel rail Ceiling and walls covered with felt Flaps and drawers with soft close and electric locking  WATER                                                  | Siemens refrigerator with freezer and app control 2-burner induction hob Franke undermount sink with kitchen tap Cupboard with storage space for a coffee machine Wall cabinets with LED lighting Ceiling and walls covered with felt Flaps and drawers with soft close and electric locking                              | 40 UQ4                       |
| U-shaped seating group for 4 people Quilted upholstery fabric (choice of 3 colors)  TV preparation behind the bench Seating group can be converted into a bed (1,400mm x 2,000mm) Seating group with passenger restraint system and three-point belt Table height adjustable Preparation for air conditioning Wall cabinets with LED lighting Ceiling and walls covered in felt/fabric PVC floor covering throughout the vehicle (choice of 2 decors) Flaps and drawers with soft close and electric locking  HEATING Post Marine 7kW hot water, central heating boiler | Corner shower with glass partition Rain shower with digital shower fitting Ceramic water shredder toilet with bidet Ceramic countertop washbasin with faucet and base cabinet Wall cabinet with mirror and LED lighting Door to the living room with embedded mirror Radiator with towel rail Ceiling and walls covered with felt Flaps and drawers with soft close and electric locking  WATER Fresh water: 500 liters with pressure water pump | Siemens refrigerator with freezer and app control 2-burner induction hob Franke undermount sink with kitchen tap Cupboard with storage space for a coffee machine Wall cabinets with LED lighting Ceiling and walls covered with felt Flaps and drawers with soft close and electric locking  ELECTRIC Mastervolt - CZone | 40 UQ4                       |

| CHASSIS                                                  | BODY                                                             | LIVING AREA                                                    |
|----------------------------------------------------------|------------------------------------------------------------------|----------------------------------------------------------------|
| 4x4 Grounder chassis                                     | Outer structure length: 6.000mm                                  | U-shaped seating group                                         |
| S-Fahrerhaus Classic Space mit 2,3m Breite               | Outer structure width: 2.500mm                                   | Quilted upholstery fabric (choice of 3 colors)                 |
| Wheelbase: 4,800 mm                                      | Outer structure height: 2.300mm                                  | Seating group can be converted into a bed (1,400mm x 2,000mm)  |
| Total weight: 18.0 t                                     | Interior standing height: 2.000mm                                | Table height adjustable                                        |
| Engine: 530 hp EuroVI                                    | Total vehicle height without attachments: 3.800mm                | Preparation for air conditioning                               |
| Mercedes PowerShift 3, 12-speed automatic, off-road mode | Total vehicle length without attachments: 8.100mm                | Wall cabinets with LED lighting                                |
| 3 x differential lock                                    | Structure in 1.8mm GRP, multi-layered                            | Ceiling and walls covered in felt/fabric                       |
| 4 x wheels in snap ring rims 14.00R20 Terrain            | Bottom thickness: 100mm                                          | PVC floor covering throughout the vehicle (choice of 2 decors) |
| 1 x spare wheel in snap ring rim 14.00R20 Terrain        | Wall thickness: 60mm                                             | Flaps and drawers with soft close and electric locking         |
| Cab color: MB 9764 pearl silver metallic                 | Ceiling thickness: 60mm                                          |                                                                |
| Color outer structure: MB 9764 pearl silver metallic     | 100mm GRP angle with corner caps all around the outside          |                                                                |
| Color of attachments: jet black gloss                    | PU foam insulation, cold bridges free, K value 0.045             |                                                                |
| Rims: jet black                                          | Windows, doors and flaps with double lip seals from EW3          |                                                                |
| Diesel tank: 2x 290                                      | Multiple locking with mushroom pins                              |                                                                |
| Additional USB double socket                             | Stainless steel handles on windows, flaps and body door          |                                                                |
| Aluminum storage boxes mounted all around                | K value glass 1.0                                                |                                                                |
| ·                                                        | Outbound skylight with roller blind and fly screen               |                                                                |
|                                                          | Windows in construction with roller blinds and fly screens       |                                                                |
|                                                          | Construction door with fly screen and roller blind on the window |                                                                |
|                                                          | Structure on a galvanized four-point intermediate frame          |                                                                |
|                                                          | Electric stairs in storage box                                   |                                                                |
|                                                          |                                                                  |                                                                |
|                                                          |                                                                  |                                                                |
| SLEEPING AREA                                            | BATHROOM                                                         | KITCHEN                                                        |
| Bed with 2000mm x 1500mm lying surface                   | Shower with glass partition                                      | Siemens refrigerator with freezer and app control              |
| Froli Mobil Plus mattresses                              | Rain shower with digital shower fitting                          | 2-burner induction hob                                         |
| Froli Star Mobile spring elements                        | Ceramic water shredder toilet with bidet                         | Stainless steel sink with kitchen tap                          |
| Bed cupboard with storage at the head end                | Enamel sink with house water tap and base cabinet                | Pharmacy cabinet, trash can in the pull-out                    |
| Preparation for air conditioning                         | Wall cabinet with mirror and LED lighting                        | Wall cabinets with LED lighting                                |
| Wall cabinets with LED lighting                          | Sliding door to the living room with embedded mirror             | Ceiling and walls covered with felt                            |
| Ceiling and walls covered with felt                      | Ceiling and walls covered with felt                              | Flaps and drawers with soft close and electric locking         |
| Flaps and drawers with soft close and pushlock locking   | Flaps and drawers with soft close and electric locking           |                                                                |
|                                                          |                                                                  |                                                                |
|                                                          |                                                                  |                                                                |
| HEATING                                                  | WATER                                                            | ELECTRIC                                                       |
| Post Marine 10kW hot water, central heating boiler       | Fresh water: 600 liters with pressure water pump                 | Mastervolt - CZone                                             |
| Hot water radiators in the living area                   | Waste water: 140 liters, can be drained electrically             | Monitoring and control via iPad and touchscreen                |
| Hot water towel radiator in the bathroom                 | Black water: 90liters, can be drained electrically               | 2x lithium batteries - total 24V, 400 Ah                       |
| Electric heating under the mattress                      |                                                                  | 1 x inverter up to 3.5 kW 24V / 230 V voltage                  |
| Electric underfloor heating                              |                                                                  |                                                                |

# ALBERTS 60 DQX-4x4

1400mm X 2000mm
FROLI BED SYSTEM
A/C READY

400Ah LITHIUM BATTERIES

3,5kW INVERTER

600I FRESH WATER

90 BLACK WATER

1401 GRAY WATER

| CHASSIS                                                  | BODY                                                             | LIVING AREA                                                    |
|----------------------------------------------------------|------------------------------------------------------------------|----------------------------------------------------------------|
| 4x4 Grounder chassis                                     | Outer structure length: 6.000mm                                  | Dinette for four people                                        |
| S-Fahrerhaus Classic Space mit 2,3m Breite               | Outer structure width: 2.500mm                                   | Quilted upholstery fabric (choice of 3 colors)                 |
| Wheelbase: 4,800 mm                                      | Outer structure height: 2.300mm                                  | TV preparation on the cupboard                                 |
| Total weight: 18.0 t                                     | Interior standing height: 2.000mm                                | Seating group can be converted into a bed (1,400mm x 2,000mm)  |
| Engine: 530 hp EuroVI                                    | Total vehicle height without attachments: 3.800mm                | Table height adjustable                                        |
| Mercedes PowerShift 3, 12-speed automatic, off-road mode | Total vehicle length without attachments: 8.100mm                | Wall cabinets with LED lighting                                |
| 3 x differential lock                                    | Structure in 1.8mm GRP, multi-layered                            | Ceiling and walls covered in felt/fabric                       |
| 4 x wheels in snap ring rims 14.00R20 Terrain            | Bottom thickness: 100mm                                          | PVC floor covering throughout the vehicle (choice of 2 decors) |
| 1 x spare wheel in snap ring rim 14.00R20 Terrain        | Wall thickness: 60mm                                             | Flaps and drawers with soft close and electric locking         |
| Cab color: MB 9764 pearl silver metallic                 | Ceiling thickness: 60mm                                          |                                                                |
| Color outer structure: MB 9764 pearl silver metallic     | 100mm GRP angle with corner caps all around the outside          |                                                                |
| Color of attachments: jet black gloss                    | PU foam insulation, cold bridges free, K value 0.045             |                                                                |
| Rims: jet black                                          | Windows, doors and flaps with double lip seals from EW3          |                                                                |
| Diesel tank: 2x 290                                      | Multiple locking with mushroom pins                              |                                                                |
| Additional USB double socket                             | Stainless steel handles on windows, flaps and body door          |                                                                |
| Aluminum storage boxes mounted all around                | K value glass 1.0                                                |                                                                |
|                                                          | Outbound skylight with roller blind and fly screen               |                                                                |
|                                                          | Windows in construction with roller blinds and fly screens       |                                                                |
|                                                          | Construction door with fly screen and roller blind on the window |                                                                |
|                                                          | Structure on a galvanized four-point intermediate frame          |                                                                |
|                                                          | Electric stairs in storage box                                   |                                                                |
|                                                          |                                                                  |                                                                |
|                                                          |                                                                  |                                                                |
| SLEEPING AREA                                            | BATHROOM                                                         | KITCHEN                                                        |
| Bed with 2000mm x 1400mm lying surface                   | Shower with glass partition                                      | Siemens refrigerator with freezer and app control              |
| Froli Mobil Plus mattresses                              | Rain shower with digital shower fitting                          | 2-burner induction hob                                         |
| Froli Star Mobile spring elements                        | Ceramic water shredder toilet with bidet                         | Stainless steel sink with kitchen tap                          |
| Bed cupboard with storage at the head end                | Ceramic countertop washbasin with faucet and base cabinet        | Dish cupboard, trash can in the pull-out Drawer                |
| Wall cabinets with LED lighting                          | Wall cabinet with mirror and LED lighting                        | Wall cabinets with LED lighting                                |
| Ceiling and walls covered with felt                      | Door to the living room with embedded mirror                     | Ceiling and walls covered with felt                            |
| Flaps and drawers with soft close and pushlock locking   | Ceiling and walls covered with felt                              | Flaps and drawers with soft close and electric locking         |
| · ·                                                      | Flaps and drawers with soft close and electric locking           | ,,                                                             |
|                                                          |                                                                  |                                                                |
|                                                          |                                                                  |                                                                |
| HEATING                                                  | WATER                                                            | ELECTRIC                                                       |
| Post Marine 10kW hot water, central heating boiler       | Fresh water: 600 liters with pressure water pump                 | Mastervolt - CZone                                             |
| Hot water radiators in the living area                   | Waste water: 140 liters, can be drained electrically             | Monitoring and control via iPad and touchscreen                |
| Hot water towel radiator in the bathroom                 | Black water: 90liters, can be drained electrically               | 2x lithium batteries - total 24V, 400 Ah                       |
| Electric heating under the mattress                      |                                                                  | 1 x inverter up to 3.5 kW 24V / 230 V voltage                  |
| Electric underfloor heating                              |                                                                  |                                                                |