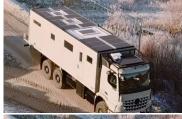

Travel self-sufficiently and comfortably with the Alberts 60 UQX, thanks to its robust and off-road-tested 6-meter cabin on a Mercedes Arocs chassis.

### On a 6-meter cabin length, there is a dinette, a spacious bathroom with separate partition from the living area, and a 1.4 m x 2 m crosswise bed in the rear. If necessary, the seating area can also be converted into a bed, allowing accommodation for 4 people.