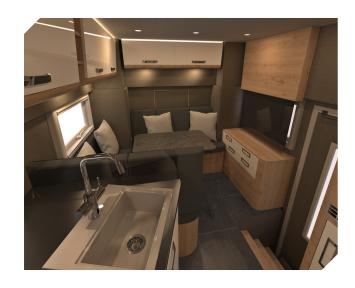

road vehicle and high-quality materials makes the Alberts 82LEH a reliable companion for expeditions of all kinds.

The pop-up roof creates a comfortable standing height inside the vehicle, while the rooftop terrace with kitchen and lounge serves as an impressive feature, allowing occupants to fully enjoy the surrounding landscape. The opportunity to relax on the roof and enjoy the view gives the Alberts 82LEH a unique dimension of luxury that few expedition vehicles can offer.

The vehicle's equipment is characterized by luxury and technology, making the stay during expeditions a special experience. High-quality materials, thoughtful design, and comfortable amenities contribute to making travelers feel at home even far away from civilization.



2000mm X 2000mm
FROLI BED SYSTEM
4 kW A/C





1200Ah LITHIUM BATTERIES
10,5kW INVERTER
2,8kW PV-SYSTEM



8001 FRESH WATER

2401 BLACK WATER

2401 GRAY WATER



| CHASSIS                                                                                                                                                                                                      | BODY                                                                                                                                                                                                             | LIVING AREA                                                            |
|-------------------------------------------------------------------------------------------------------------------------------------------------------------------------------------------