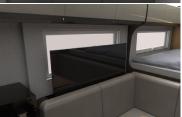

VEHICLE CATALOG 2024

The Alberts 40 UQ4 is one of our smallest floor plans. Despite being a compact 5.99 meters long vehicle on a Mercedes Arocs 4x4 chassis, it contains everything needed for a long journey. Within its 4-meter length compartment, there is a U-shaped seating area for 4 people with a 1.3 m x 2 m overhead fold-down bed. The kitchen is equipped with a stove, oven, dishwasher, and large fridge/freezer combo. The bathroom in the front section is separated from the living area by a door. If needed, the seating area can be converted into a 1.4 m x 2 m bed, allowing accommodation for 4 people.