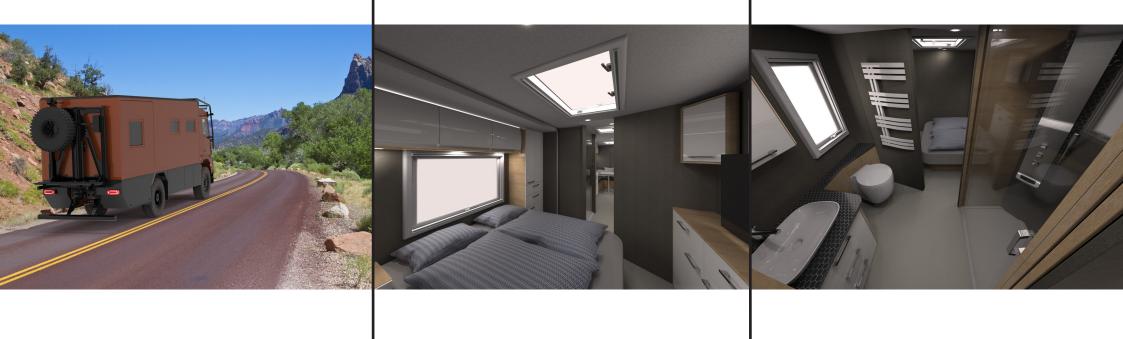

VEHICLE CATALOG 2024

The Alberts 40 UQ4 is one of our smallest floor plans. Despite being a compact 5.99 meters long vehicle on a Mercedes Arocs 4x4 chassis, it contains everything needed for a long journey. Within its 4-meter length compartment, there is a U-shaped seating area for 4 people with a 1.3 m x 2 m overhead fold-down bed. The kitchen is equipped with a stove, oven, dishwasher, and large fridge/freezer combo. The bathroom in the front section is separated from the living area by a door. If needed, the seating area can be converted into a 1.4 m x 2 m bed, allowing accommodation for 4 people.