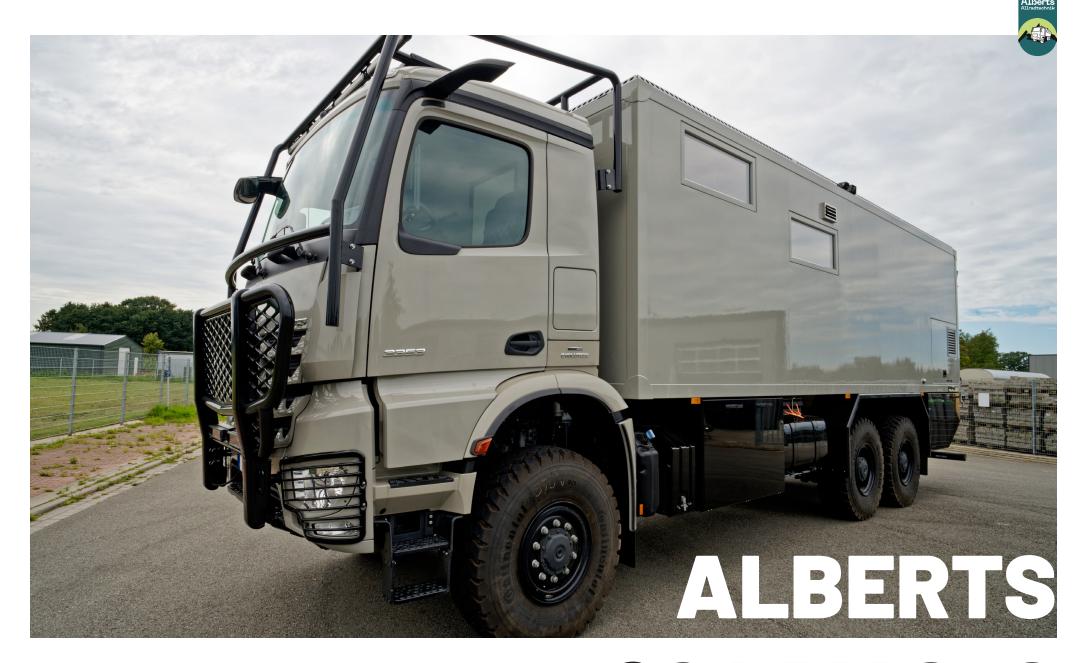

Travel self-sufficiently and comfortably with the Alberts 60 UQX, thanks to its robust and off-road-tested 6-meter cabin on a Mercedes Arocs chassis.

| CHASSIS                                                  | BODY                                                             | LIVING AREA                                                    |
|----------------------------------------------------------|------------------------------------------------------------------|----------------------------------------------------------------|
| 4x4 Grounder chassis                                     | Outer structure length: 6.000mm                                  | U-shaped seating group                                         |
| S-Fahrerhaus Classic Space mit 2,3m Breite               | Outer structure width: 2.500mm                                   | Quilted upholstery fabric (choice of 3 colors)                 |
| Wheelbase: 4,800 mm                                      | Outer structure height: 2.300mm                                  | Seating group can be converted into a bed (1,400mm x 2,000mm)  |
| Total weight: 18.0 t                                     | Interior standing height: 2.000mm                                | Table height adjustable                                        |
| Engine: 530 hp EuroVI                                    | Total vehicle height without attachments: 3.800mm                | Preparation for air conditioning                               |
| Mercedes PowerShift 3, 12-speed automatic, off-road mode | Total vehicle length without attachments: 8.100mm                | Wall cabinets with LED lighting                                |
| 3 x differential lock                                    | Structure in 1.8mm GRP, multi-layered                            | Ceiling and walls covered in felt/fabric                       |
| 4 x wheels in snap ring rims 14.00R20 Terrain            | Bottom thickness: 100mm                                          | PVC floor covering throughout the vehicle (choice of 2 decors) |
| 1 x spare wheel in snap ring rim 14.00R20 Terrain        | Wall thickness: 60mm                                             | Flaps and drawers with soft close and electric locking         |
| Cab color: MB 9764 pearl silver metallic                 | Ceiling thickness: 60mm                                          |                                                                |
| Color outer structure: MB 9764 pearl silver metallic     | 100mm GRP angle with corner caps all around the outside          |                                                                |
| Color of attachments: jet black gloss                    | PU foam insulation, cold bridges free, K value 0.045             |                                                                |
| Rims: jet black                                          | Windows, doors and flaps with double lip seals from EW3          |                                                                |
| Diesel tank: 2x 290                                      | Multiple locking with mushroom pins                              |                                                                |
| Additional USB double socket                             | Stainless steel handles on windows, flaps and body door          |                                                                |
| Aluminum storage boxes mounted all around                | K value glass 1.0                                                |                                                                |
| ·                                                        | Outbound skylight with roller blind and fly screen               |                                                                |
|                                                          | Windows in construction with roller blinds and fly screens       |                                                                |
|                                                          | Construction door with fly screen and roller blind on the window |                                                                |
|                                                          | Structure on a galvanized four-point intermediate frame          |                                                                |
|                                                          | Electric stairs in storage box                                   |                                                                |
|                                                          |                                                                  |                                                                |
|                                                          |                                                                  |                                                                |
| SLEEPING AREA                                            | BATHROOM                                                         | KITCHEN                                                        |
| Bed with 2000mm x 1500mm lying surface                   | Shower with glass partition                                      | Siemens refrigerator with freezer and app control              |
| Froli Mobil Plus mattresses                              | Rain shower with digital shower fitting                          | 2-burner induction hob                                         |
| Froli Star Mobile spring elements                        | Ceramic water shredder toilet with bidet                         | Stainless steel sink with kitchen tap                          |
| Bed cupboard with storage at the head end                | Enamel sink with house water tap and base cabinet                | Pharmacy cabinet, trash can in the pull-out                    |
| Preparation for air conditioning                         | Wall cabinet with mirror and LED lighting                        | Wall cabinets with LED lighting                                |
| Wall cabinets with LED lighting                          | Sliding door to the living room with embedded mirror             | Ceiling and walls covered with felt                            |
| Ceiling and walls covered with felt                      | Ceiling and walls covered with felt                              | Flaps and drawers with soft close and electric locking         |
| Flaps and drawers with soft close and pushlock locking   | Flaps and drawers with soft close and electric locking           |                                                                |
|                                                          |                                                                  |                                                                |
|                                                          |                                                                  |                                                                |
| HEATING                                                  | WATER                                                            | ELECTRIC                                                       |
| Post Marine 10kW hot water, central heating boiler       | Fresh water: 600 liters with pressure water pump                 | Mastervolt - CZone                                             |
| Hot water radiators in the living area                   | Waste water: 140 liters, can be drained electrically             | Monitoring and control via iPad and touchscreen                |
| Hot water towel radiator in the bathroom                 | Black water: 90liters, can be drained electrically               | 2x lithium batteries - total 24V, 400 Ah                       |
| Electric heating under the mattress                      |                                                                  | 1 x inverter up to 3.5 kW 24V / 230 V voltage                  |
| Electric underfloor heating                              |                                                                  |                                                                |