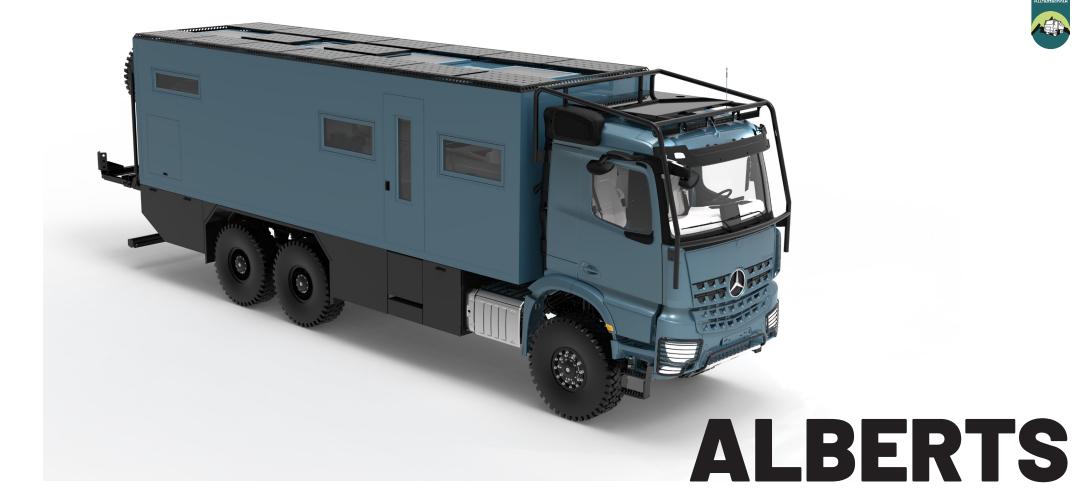

VEHICLE CATALOG 2024

The Alberts 40 UQ4 is one of our smallest floor plans. Despite being a compact 5.99 meters long vehicle on a Mercedes Arocs 4x4 chassis, it contains everything needed for a long journey. Within its 4-meter length compartment, there is a U-shaped seating area for 4 people with a 1.3 m x 2 m overhead fold-down bed. The kitchen is equipped with a stove, oven, dishwasher, and large fridge/freezer combo. The bathroom in the front section is separated from the living area by a door. If needed, the seating area can be converted into a 1.4 m x 2 m bed, allowing accommodation for 4 people.