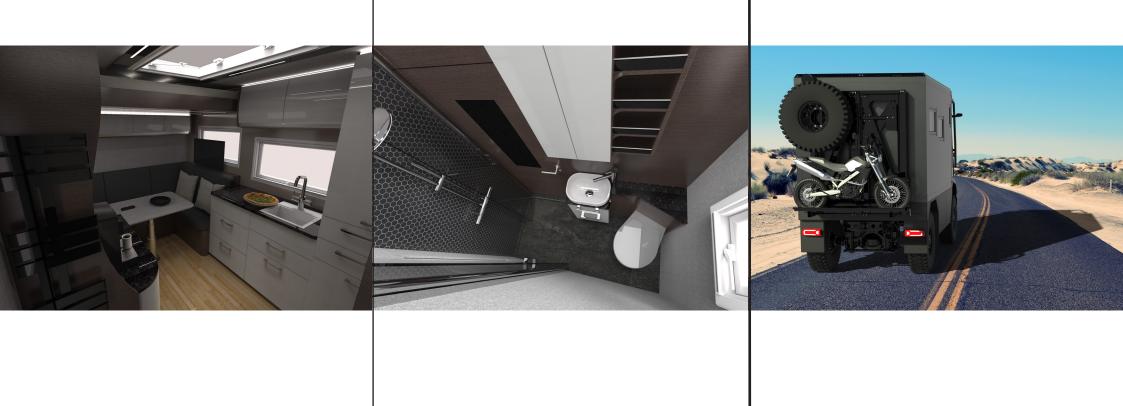

#### BASE CONFIGURATION 60 DQX 4x4

The Alberts 65UQX is an expedition vehicle with extensive standard equipment, specifically designed for adventure travel. With a cabin length of 6.5 meters, it provides ample space for all the necessary equipment and amenities needed on an expedition. The U-shaped seating area with adjacent kitchen and the additional roomy bathroom ensure comfort and convenience. For extended autonomy, the vehicle is equipped with an 800-liter fresh water tank and 400Ah batteries. Furthermore, the Alberts 65UQX comes with a variety of optional equipment, allowing everyone to create their ideal companion for demanding adventures.

## ALBERTS 65 UQX-4x4

16

1600mm X 2000mm
FROLI BED SYSTEM
A/C READY

400AH LITHIUM BATTERIES

3,5KW INVERTER

800L FRESH WATER

280L BLACK WATER

280L GRAY WATER