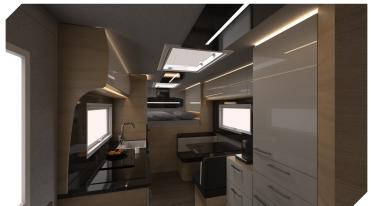

VEHICLE CATALOG 2024

The Alberts 40 UQ4 is one of our smallest floor plans. Despite being a compact 5.99 meters long vehicle on a Mercedes Arocs 4x4 chassis, it contains everything needed for a long journey. Within its 4-meter length compartment, there is a U-shaped seating area for 4 people with a 1.3 m x 2 m overhead fold-down bed. The kitchen is equipped with a stove, oven, dishwasher, and large fridge/freezer combo. The bathroom in the front section is separated from the living area by a door. If needed, the seating area can be converted into a 1.4 m x 2 m bed, allowing accommodation for 4 people.

# ALBERTS 40 UQ4-4x4

1400mm X 2000mm FROLI BED SYSTEM A/C READY

400Ah LITHIUM BATTERIES

3,5kW INVERTER

500I FRESH WATER

1401 BLACK WATER

1401 GRAY WATER

.