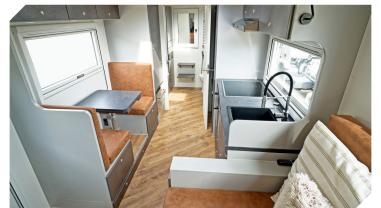

VEHICLE CATALOG 2024

The Alberts 40 UQ4 is one of our smallest floor plans. Despite being a compact 5.99 meters long vehicle on a Mercedes Arocs 4x4 chassis, it contains everything needed for a long journey. Within its 4-meter length compartment, there is a U-shaped seating area for 4 people with a 1.3 m x 2 m overhead fold-down bed. The kitchen is equipped with a stove, oven, dishwasher, and large fridge/freezer combo. The bathroom in the front section is separated from the living area by a door. If needed, the seating area can be converted into a 1.4 m x 2 m bed, allowing accommodation for 4 people.

| CHASSIS                                                                                                                                                                                                                                                                                                                                                                                                                                                                                                                                                                 | KEY DATA                                                                                                                                                                                                                                                                                                                                                                                                                                         | BODY                                                                                                                                                                                                                                                                                                                      |                              |
|-------------------------------------------------------------------------------------------------------------------------------------------------------------------------------------------------------------------------------------------------------------------------------------------------------------------------------------------------------------------------------------------------------------------------------------------------------------------------------------------------------------------------------------------------------------------------|--------------------------------------------------------------------------------------------------------------------------------------------------------------------------------------------------------------------------------------------------------------------------------------------------------------------------------------------------------------------------------------------------------------------------------------------------|---------------------------------------------------------------------------------------------------------------------------------------------------------------------------------------------------------------------------------------------------------------------------------------------------------------------------|------------------------------|
| 4x4 Grounder chassis                                                                                                                                                                                                                                                                                                                                                                                                                                                                                                                                                    | Outer structure length: 4.000mm                                                                                                                                                                                                                                                                                                                                                                                                                  | Structure in 1.8mm GRP, multi-layered                                                                                                                                                                                                                                                                                     |                              |
| S-Fahrerhaus Classic Space mit 2,3m Breite                                                                                                                                                                                                                                                                                                                                                                                                                                                                                                                              | Outer structure width: 2.500mm                                                                                                                                                                                                                                                                                                                                                                                                                   | Bottom thickness: 100mm                                                                                                                                                                                                                                                                                                   |                              |
| Wheelbase: 3,600 mm                                                                                                                                                                                                                                                                                                                                                                                                                                                                                                                                                     | Outer structure height: 2.300mm                                                                                                                                                                                                                                                                                                                                                                                                                  | Wall thickness: 60mm                                                                                                                                                                                                                                                                                                      |                              |
| Total weight: 18.0 t                                                                                                                                                                                                                                                                                                                                                                                                                                                                                                                                                    | Interior standing height: 2.000mm                                                                                                                                                                                                                                                                                                                                                                                                                | Ceiling thickness: 60mm                                                                                                                                                                                                                                                                                                   |                              |
| Engine: 530 hp EuroVI                                                                                                                                                                                                                                                                                                                                                                                                                                                                                                                                                   | Total vehicle height without attachments: 4.000mm                                                                                                                                                                                                                                                                                                                                                                                                | 100mm GRP angle with corner caps all around the outside                                                                                                                                                                                                                                                                   |                              |
| Mercedes PowerShift 3, 12-speed automatic, off-road mode                                                                                                                                                                                                                                                                                                                                                                                                                                                                                                                | Total vehicle length without attachments: 5.990mm                                                                                                                                                                                                                                                                                                                                                                                                | PU foam insulation, cold bridges free, K value 0.045                                                                                                                                                                                                                                                                      |                              |
| 3 x differential lock                                                                                                                                                                                                                                                                                                                                                                                                                                                                                                                                                   |                                                                                                                                                                                                                                                                                                                                                                                                                                                  | Windows, doors and flaps with double lip seals from EW3                                                                                                                                                                                                                                                                   |                              |
| 4 x wheels in snap ring rims 14.00R20 Terrain                                                                                                                                                                                                                                                                                                                                                                                                                                                                                                                           |                                                                                                                                                                                                                                                                                                                                                                                                                                                  | Multiple locking with mushroom pins                                                                                                                                                                                                                                                                                       |                              |
| 1 x spare wheel in snap ring rim 14.00R20 Terrain                                                                                                                                                                                                                                                                                                                                                                                                                                                                                                                       |                                                                                                                                                                                                                                                                                                                                                                                                                                                  | Stainless steel handles on windows, flaps and body door                                                                                                                                                                                                                                                                   |                              |
| Cab color: MB 9764 pearl silver metallic                                                                                                                                                                                                                                                                                                                                                                                                                                                                                                                                |                                                                                                                                                                                                                                                                                                                                                                                                                                                  | K value glass 1.0                                                                                                                                                                                                                                                                                                         |                              |
| Color outer structure: MB 9764 pearl silver metallic                                                                                                                                                                                                                                                                                                                                                                                                                                                                                                                    |                                                                                                                                                                                                                                                                                                                                                                                                                                                  | Outbound skylight with roller blind and fly screen                                                                                                                                                                                                                                                                        |                              |
| Color of attachments: jet black gloss                                                                                                                                                                                                                                                                                                                                                                                                                                                                                                                                   |                                                                                                                                                                                                                                                                                                                                                                                                                                                  | Windows in construction with roller blinds and fly screens                                                                                                                                                                                                                                                                |                              |
| Rims: jet black                                                                                                                                                                                                                                                                                                                                                                                                                                                                                                                                                         |                                                                                                                                                                                                                                                                                                                                                                                                                                                  | Construction door with fly screen and roller blind on the window                                                                                                                                                                                                                                                          |                              |
| Diesel tank: 1 x 290                                                                                                                                                                                                                                                                                                                                                                                                                                                                                                                                                    |                                                                                                                                                                                                                                                                                                                                                                                                                                                  | Structure on a galvanized four-point intermediate frame                                                                                                                                                                                                                                                                   |                              |
| Additional USB double socket                                                                                                                                                                                                                                                                                                                                                                                                                                                                                                                                            |                                                                                                                                                                                                                                                                                                                                                                                                                                                  | Electric stairs in storage box                                                                                                                                                                                                                                                                                            |                              |
| Aluminum storage boxes mounted all around                                                                                                                                                                                                                                                                                                                                                                                                                                                                                                                               |                                                                                                                                                                                                                                                                                                                                                                                                                                                  |                                                                                                                                                                                                                                                                                                                           |                              |
|                                                                                                                                                                                                                                                                                                                                                                                                                                                                                                                                                                         |                                                                                                                                                                                                                                                                                                                                                                                                                                                  |                                                                                                                                                                                                                                                                                                                           |                              |
|                                                                                                                                                                                                                                                                                                                                                                                                                                                                                                                                                                         |                                                                                                                                                                                                                                                                                                                                                                                                                                                  |                                                                                                                                                                                                                                                                                                                           |                              |
| LIVING AREA                                                                                                                                                                                                                                                                                                                                                                                                                                                                                                                                                             | BATHROOM                                                                                                                                                                                                                                                                                                                                                                                                                                         | KITCHEN                                                                                                                                                                                                                                                                                                                   | BASE CONFIGURATION           |
| LIVING AREA U-shaped seating group for 4 people                                                                                                                                                                                                                                                                                                                                                                                                                                                                                                                         | BATHROOM  Corner shower with glass partition                                                                                                                                                                                                                                                                                                                                                                                                     | KITCHEN Siemens refrigerator with freezer and app control                                                                                                                                                                                                                                                                 | BASE CONFIGURATION<br>40 UQ4 |
|                                                                                                                                                                                                                                                                                                                                                                                                                                                                                                                                                                         |                                                                                                                                                                                                                                                                                                                                                                                                                                                  |                                                                                                                                                                                                                                                                                                                           | 40 UQ4                       |
| U-shaped seating group for 4 people                                                                                                                                                                                                                                                                                                                                                                                                                                                                                                                                     | Corner shower with glass partition                                                                                                                                                                                                                                                                                                                                                                                                               | Siemens refrigerator with freezer and app control                                                                                                                                                                                                                                                                         |                              |
| U-shaped seating group for 4 people<br>Quilted upholstery fabric (choice of 3 colors)                                                                                                                                                                                                                                                                                                                                                                                                                                                                                   | Corner shower with glass partition Rain shower with digital shower fitting                                                                                                                                                                                                                                                                                                                                                                       | Siemens refrigerator with freezer and app control 2-burner induction hob                                                                                                                                                                                                                                                  | 40 UQ4                       |
| U-shaped seating group for 4 people<br>Quilted upholstery fabric (choice of 3 colors)<br>TV preparation behind the bench                                                                                                                                                                                                                                                                                                                                                                                                                                                | Corner shower with glass partition Rain shower with digital shower fitting Ceramic water shredder toilet with bidet                                                                                                                                                                                                                                                                                                                              | Siemens refrigerator with freezer and app control  2-burner induction hob  Franke undermount sink with kitchen tap                                                                                                                                                                                                        | 40 UQ4                       |
| U-shaped seating group for 4 people Quilted upholstery fabric (choice of 3 colors) TV preparation behind the bench Seating group can be converted into a bed (1,400mm x 2,000mm)                                                                                                                                                                                                                                                                                                                                                                                        | Corner shower with glass partition Rain shower with digital shower fitting Ceramic water shredder toilet with bidet Ceramic countertop washbasin with faucet and base cabinet                                                                                                                                                                                                                                                                    | Siemens refrigerator with freezer and app control 2-burner induction hob Franke undermount sink with kitchen tap Cupboard with storage space for a coffee machine                                                                                                                                                         | 40 UQ4                       |
| U-shaped seating group for 4 people Quilted upholstery fabric (choice of 3 colors)  TV preparation behind the bench  Seating group can be converted into a bed (1,400mm x 2,000mm)  Seating group with passenger restraint system and three-point belt                                                                                                                                                                                                                                                                                                                  | Corner shower with glass partition Rain shower with digital shower fitting Ceramic water shredder toilet with bidet Ceramic countertop washbasin with faucet and base cabinet Wall cabinet with mirror and LED lighting                                                                                                                                                                                                                          | Siemens refrigerator with freezer and app control 2-burner induction hob Franke undermount sink with kitchen tap Cupboard with storage space for a coffee machine Wall cabinets with LED lighting                                                                                                                         | 40 UQ4                       |
| U-shaped seating group for 4 people Quilted upholstery fabric (choice of 3 colors)  TV preparation behind the bench Seating group can be converted into a bed (1,400mm x 2,000mm)  Seating group with passenger restraint system and three-point belt Table height adjustable                                                                                                                                                                                                                                                                                           | Corner shower with glass partition Rain shower with digital shower fitting Ceramic water shredder toilet with bidet Ceramic countertop washbasin with faucet and base cabinet Wall cabinet with mirror and LED lighting Door to the living room with embedded mirror                                                                                                                                                                             | Siemens refrigerator with freezer and app control 2-burner induction hob Franke undermount sink with kitchen tap Cupboard with storage space for a coffee machine Wall cabinets with LED lighting Ceiling and walls covered with felt                                                                                     | 40 UQ4                       |
| U-shaped seating group for 4 people Quilted upholstery fabric (choice of 3 colors)  TV preparation behind the bench Seating group can be converted into a bed (1,400mm x 2,000mm) Seating group with passenger restraint system and three-point belt Table height adjustable Preparation for air conditioning                                                                                                                                                                                                                                                           | Corner shower with glass partition Rain shower with digital shower fitting Ceramic water shredder toilet with bidet Ceramic countertop washbasin with faucet and base cabinet Wall cabinet with mirror and LED lighting Door to the living room with embedded mirror Radiator with towel rail                                                                                                                                                    | Siemens refrigerator with freezer and app control 2-burner induction hob Franke undermount sink with kitchen tap Cupboard with storage space for a coffee machine Wall cabinets with LED lighting Ceiling and walls covered with felt                                                                                     | 40 UQ4                       |
| U-shaped seating group for 4 people Quilted upholstery fabric (choice of 3 colors)  TV preparation behind the bench Seating group can be converted into a bed (1,400mm x 2,000mm) Seating group with passenger restraint system and three-point belt Table height adjustable Preparation for air conditioning Wall cabinets with LED lighting                                                                                                                                                                                                                           | Corner shower with glass partition Rain shower with digital shower fitting Ceramic water shredder toilet with bidet Ceramic countertop washbasin with faucet and base cabinet Wall cabinet with mirror and LED lighting Door to the living room with embedded mirror Radiator with towel rail Ceiling and walls covered with felt                                                                                                                | Siemens refrigerator with freezer and app control 2-burner induction hob Franke undermount sink with kitchen tap Cupboard with storage space for a coffee machine Wall cabinets with LED lighting Ceiling and walls covered with felt                                                                                     | 40 UQ4                       |
| U-shaped seating group for 4 people Quilted upholstery fabric (choice of 3 colors)  TV preparation behind the bench Seating group can be converted into a bed (1,400mm x 2,000mm) Seating group with passenger restraint system and three-point belt Table height adjustable Preparation for air conditioning Wall cabinets with LED lighting Ceiling and walls covered in felt/fabric                                                                                                                                                                                  | Corner shower with glass partition Rain shower with digital shower fitting Ceramic water shredder toilet with bidet Ceramic countertop washbasin with faucet and base cabinet Wall cabinet with mirror and LED lighting Door to the living room with embedded mirror Radiator with towel rail Ceiling and walls covered with felt                                                                                                                | Siemens refrigerator with freezer and app control 2-burner induction hob Franke undermount sink with kitchen tap Cupboard with storage space for a coffee machine Wall cabinets with LED lighting Ceiling and walls covered with felt                                                                                     | 40 UQ4                       |
| U-shaped seating group for 4 people Quilted upholstery fabric (choice of 3 colors)  TV preparation behind the bench Seating group can be converted into a bed (1,400mm x 2,000mm) Seating group with passenger restraint system and three-point belt Table height adjustable Preparation for air conditioning Wall cabinets with LED lighting Ceiling and walls covered in felt/fabric PVC floor covering throughout the vehicle (choice of 2 decors)                                                                                                                   | Corner shower with glass partition Rain shower with digital shower fitting Ceramic water shredder toilet with bidet Ceramic countertop washbasin with faucet and base cabinet Wall cabinet with mirror and LED lighting Door to the living room with embedded mirror Radiator with towel rail Ceiling and walls covered with felt                                                                                                                | Siemens refrigerator with freezer and app control 2-burner induction hob Franke undermount sink with kitchen tap Cupboard with storage space for a coffee machine Wall cabinets with LED lighting Ceiling and walls covered with felt                                                                                     | 40 UQ4                       |
| U-shaped seating group for 4 people Quilted upholstery fabric (choice of 3 colors)  TV preparation behind the bench Seating group can be converted into a bed (1,400mm x 2,000mm) Seating group with passenger restraint system and three-point belt Table height adjustable Preparation for air conditioning Wall cabinets with LED lighting Ceiling and walls covered in felt/fabric PVC floor covering throughout the vehicle (choice of 2 decors)                                                                                                                   | Corner shower with glass partition Rain shower with digital shower fitting Ceramic water shredder toilet with bidet Ceramic countertop washbasin with faucet and base cabinet Wall cabinet with mirror and LED lighting Door to the living room with embedded mirror Radiator with towel rail Ceiling and walls covered with felt                                                                                                                | Siemens refrigerator with freezer and app control 2-burner induction hob Franke undermount sink with kitchen tap Cupboard with storage space for a coffee machine Wall cabinets with LED lighting Ceiling and walls covered with felt                                                                                     | 40 UQ4                       |
| U-shaped seating group for 4 people Quilted upholstery fabric (choice of 3 colors) TV preparation behind the bench Seating group can be converted into a bed (1,400mm x 2,000mm) Seating group with passenger restraint system and three-point belt Table height adjustable Preparation for air conditioning Wall cabinets with LED lighting Ceiling and walls covered in felt/fabric PVC floor covering throughout the vehicle (choice of 2 decors) Flaps and drawers with soft close and electric locking                                                             | Corner shower with glass partition Rain shower with digital shower fitting Ceramic water shredder toilet with bidet Ceramic countertop washbasin with faucet and base cabinet Wall cabinet with mirror and LED lighting Door to the living room with embedded mirror Radiator with towel rail Ceiling and walls covered with felt Flaps and drawers with soft close and electric locking                                                         | Siemens refrigerator with freezer and app control  2-burner induction hob  Franke undermount sink with kitchen tap  Cupboard with storage space for a coffee machine  Wall cabinets with LED lighting  Ceiling and walls covered with felt  Flaps and drawers with soft close and electric locking                        | 40 UQ4                       |
| U-shaped seating group for 4 people Quilted upholstery fabric (choice of 3 colors) TV preparation behind the bench Seating group can be converted into a bed (1,400mm x 2,000mm) Seating group with passenger restraint system and three-point belt Table height adjustable Preparation for air conditioning Wall cabinets with LED lighting Ceiling and walls covered in felt/fabric PVC floor covering throughout the vehicle (choice of 2 decors) Flaps and drawers with soft close and electric locking                                                             | Corner shower with glass partition Rain shower with digital shower fitting Ceramic water shredder toilet with bidet Ceramic countertop washbasin with faucet and base cabinet Wall cabinet with mirror and LED lighting Door to the living room with embedded mirror Radiator with towel rail Ceiling and walls covered with felt Flaps and drawers with soft close and electric locking  WATER                                                  | Siemens refrigerator with freezer and app control 2-burner induction hob Franke undermount sink with kitchen tap Cupboard with storage space for a coffee machine Wall cabinets with LED lighting Ceiling and walls covered with felt Flaps and drawers with soft close and electric locking                              | 40 UQ4                       |
| U-shaped seating group for 4 people Quilted upholstery fabric (choice of 3 colors)  TV preparation behind the bench Seating group can be converted into a bed (1,400mm x 2,000mm) Seating group with passenger restraint system and three-point belt Table height adjustable Preparation for air conditioning Wall cabinets with LED lighting Ceiling and walls covered in felt/fabric PVC floor covering throughout the vehicle (choice of 2 decors) Flaps and drawers with soft close and electric locking  HEATING Post Marine 7kW hot water, central heating boiler | Corner shower with glass partition Rain shower with digital shower fitting Ceramic water shredder toilet with bidet Ceramic countertop washbasin with faucet and base cabinet Wall cabinet with mirror and LED lighting Door to the living room with embedded mirror Radiator with towel rail Ceiling and walls covered with felt Flaps and drawers with soft close and electric locking  WATER Fresh water: 500 liters with pressure water pump | Siemens refrigerator with freezer and app control 2-burner induction hob Franke undermount sink with kitchen tap Cupboard with storage space for a coffee machine Wall cabinets with LED lighting Ceiling and walls covered with felt Flaps and drawers with soft close and electric locking  ELECTRIC Mastervolt - CZone | 40 UQ4                       |