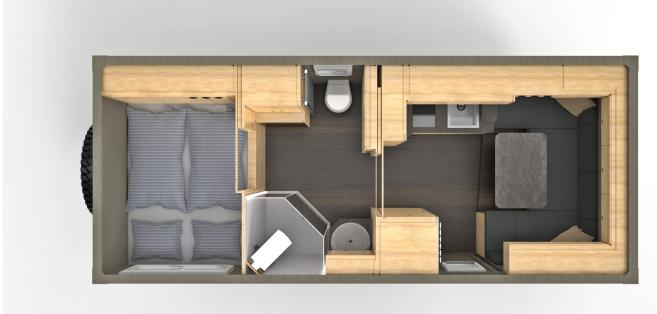

VEHICLE CATALOG 2024

The Alberts 40 UQ4 is one of our smallest floor plans. Despite being a compact 5.99 meters long vehicle on a Mercedes Arocs 4x4 chassis, it contains everything needed for a long journey. Within its 4-meter length compartment, there is a U-shaped seating area for 4 people with a 1.3 m x 2 m overhead fold-down bed. The kitchen is equipped with a stove, oven, dishwasher, and large fridge/freezer combo. The bathroom in the front section is separated from the living area by a door. If needed, the seating area can be converted into a 1.4 m x 2 m bed, allowing accommodation for 4 people.

| CHASSIS                                                                                                                                                                                                                                                                                                                                                                                                                                                                                                                                                                 | KEY DATA                                                                                                                                                                                                                                                                                                                                                                                                                                         | BODY                                                                                                                                                                                                                                                                                                                      |                              |
|-------------------------------------------------------------------------------------------------------------------------------------------------------------------------------------------------------------------------------------------------------------------------------------------------------------------------------------------------------------------------------------------------------------------------------------------------------------------------------------------------------------------------------------------------------------------------|--------------------------------------------------------------------------------------------------------------------------------------------------------------------------------------------------------------------------------------------------------------------------------------------------------------------------------------------------------------------------------------------------------------------------------------------------|---------------------------------------------------------------------------------------------------------------------------------------------------------------------------------------------------------------------------------------------------------------------------------------------------------------------------|------------------------------|
| 4x4 Grounder chassis                                                                                                                                                                                                                                                                                                                                                                                                                                                                                                                                                    | Outer structure length: 4.000mm                                                                                                                                                                                                                                                                                                                                                                                                                  | Structure in 1.8mm GRP, multi-layered                                                                                                                                                                                                                                                                                     |                              |
| S-Fahrerhaus Classic Space mit 2,3m Breite                                                                                                                                                                                                                                                                                                                                                                                                                                                                                                                              | Outer structure width: 2.500mm                                                                                                                                                                                                                                                                                                                                                                                                                   | Bottom thickness: 100mm                                                                                                                                                                                                                                                                                                   |                              |
| Wheelbase: 3,600 mm                                                                                                                                                                                                                                                                                                                                                                                                                                                                                                                                                     | Outer structure height: 2.300mm                                                                                                                                                                                                                                                                                                                                                                                                                  | Wall thickness: 60mm                                                                                                                                                                                                                                                                                                      |                              |
| Total weight: 18.0 t                                                                                                                                                                                                                                                                                                                                                                                                                                                                                                                                                    | Interior standing height: 2.000mm                                                                                                                                                                                                                                                                                                                                                                                                                | Ceiling thickness: 60mm                                                                                                                                                                                                                                                                                                   |                              |
| Engine: 530 hp EuroVI                                                                                                                                                                                                                                                                                                                                                                                                                                                                                                                                                   | Total vehicle height without attachments: 4.000mm                                                                                                                                                                                                                                                                                                                                                                                                | 100mm GRP angle with corner caps all around the outside                                                                                                                                                                                                                                                                   |                              |
| Mercedes PowerShift 3, 12-speed automatic, off-road mode                                                                                                                                                                                                                                                                                                                                                                                                                                                                                                                | Total vehicle length without attachments: 5.990mm                                                                                                                                                                                                                                                                                                                                                                                                | PU foam insulation, cold bridges free, K value 0.045                                                                                                                                                                                                                                                                      |                              |
| 3 x differential lock                                                                                                                                                                                                                                                                                                                                                                                                                                                                                                                                                   |                                                                                                                                                                                                                                                                                                                                                                                                                                                  | Windows, doors and flaps with double lip seals from EW3                                                                                                                                                                                                                                                                   |                              |
| 4 x wheels in snap ring rims 14.00R20 Terrain                                                                                                                                                                                                                                                                                                                                                                                                                                                                                                                           |                                                                                                                                                                                                                                                                                                                                                                                                                                                  | Multiple locking with mushroom pins                                                                                                                                                                                                                                                                                       |                              |
| 1 x spare wheel in snap ring rim 14.00R20 Terrain                                                                                                                                                                                                                                                                                                                                                                                                                                                                                                                       |                                                                                                                                                                                                                                                                                                                                                                                                                                                  | Stainless steel handles on windows, flaps and body door                                                                                                                                                                                                                                                                   |                              |
| Cab color: MB 9764 pearl silver metallic                                                                                                                                                                                                                                                                                                                                                                                                                                                                                                                                |                                                                                                                                                                                                                                                                                                                                                                                                                                                  | K value glass 1.0                                                                                                                                                                                                                                                                                                         |                              |
| Color outer structure: MB 9764 pearl silver metallic                                                                                                                                                                                                                                                                                                                                                                                                                                                                                                                    |                                                                                                                                                                                                                                                                                                                                                                                                                                                  | Outbound skylight with roller blind and fly screen                                                                                                                                                                                                                                                                        |                              |
| Color of attachments: jet black gloss                                                                                                                                                                                                                                                                                                                                                                                                                                                                                                                                   |                                                                                                                                                                                                                                                                                                                                                                                                                                                  | Windows in construction with roller blinds and fly screens                                                                                                                                                                                                                                                                |                              |
| Rims: jet black                                                                                                                                                                                                                                                                                                                                                                                                                                                                                                                                                         |                                                                                                                                                                                                                                                                                                                                                                                                                                                  | Construction door with fly screen and roller blind on the window                                                                                                                                                                                                                                                          |                              |
| Diesel tank: 1 x 290                                                                                                                                                                                                                                                                                                                                                                                                                                                                                                                                                    |                                                                                                                                                                                                                                                                                                                                                                                                                                                  | Structure on a galvanized four-point intermediate frame                                                                                                                                                                                                                                                                   |                              |
| Additional USB double socket                                                                                                                                                                                                                                                                                                                                                                                                                                                                                                                                            |                                                                                                                                                                                                                                                                                                                                                                                                                                                  | Electric stairs in storage box                                                                                                                                                                                                                                                                                            |                              |
| Aluminum storage boxes mounted all around                                                                                                                                                                                                                                                                                                                                                                                                                                                                                                                               |                                                                                                                                                                                                                                                                                                                                                                                                                                                  |                                                                                                                                                                                                                                                                                                                           |                              |
|                                                                                                                                                                                                                                                                                                                                                                                                                                                                                                                                                                         |                                                                                                                                                                                                                                                                                                                                                                                                                                                  |                                                                                                                                                                                                                                                                                                                           |                              |
|                                                                                                                                                                                                                                                                                                                                                                                                                                                                                                                                                                         |                                                                                                                                                                                                                                                                                                                                                                                                                                                  |                                                                                                                                                                                                                                                                                                                           |                              |
| LIVING AREA                                                                                                                                                                                                                                                                                                                                                                                                                                                                                                                                                             | BATHROOM                                                                                                                                                                                                                                                                                                                                                                                                                                         | KITCHEN                                                                                                                                                                                                                                                                                                                   | BASE CONFIGURATION           |
| LIVING AREA U-shaped seating group for 4 people                                                                                                                                                                                                                                                                                                                                                                                                                                                                                                                         | BATHROOM  Corner shower with glass partition                                                                                                                                                                                                                                                                                                                                                                                                     | KITCHEN Siemens refrigerator with freezer and app control                                                                                                                                                                                                                                                                 | BASE CONFIGURATION<br>40 UQ4 |
|                                                                                                                                                                                                                                                                                                                                                                                                                                                                                                                                                                         |                                                                                                                                                                                                                                                                                                                                                                                                                                                  |                                                                                                                                                                                                                                                                                                                           | 40 UQ4                       |
| U-shaped seating group for 4 people                                                                                                                                                                                                                                                                                                                                                                                                                                                                                                                                     | Corner shower with glass partition                                                                                                                                                                                                                                                                                                                                                                                                               | Siemens refrigerator with freezer and app control                                                                                                                                                                                                                                                                         |                              |
| U-shaped seating group for 4 people<br>Quilted upholstery fabric (choice of 3 colors)                                                                                                                                                                                                                                                                                                                                                                                                                                                                                   | Corner shower with glass partition Rain shower with digital shower fitting                                                                                                                                                                                                                                                                                                                                                                       | Siemens refrigerator with freezer and app control 2-burner induction hob                                                                                                                                                                                                                                                  | 40 UQ4                       |
| U-shaped seating group for 4 people<br>Quilted upholstery fabric (choice of 3 colors)<br>TV preparation behind the bench                                                                                                                                                                                                                                                                                                                                                                                                                                                | Corner shower with glass partition Rain shower with digital shower fitting Ceramic water shredder toilet with bidet                                                                                                                                                                                                                                                                                                                              | Siemens refrigerator with freezer and app control  2-burner induction hob  Franke undermount sink with kitchen tap                                                                                                                                                                                                        | 40 UQ4                       |
| U-shaped seating group for 4 people Quilted upholstery fabric (choice of 3 colors) TV preparation behind the bench Seating group can be converted into a bed (1,400mm x 2,000mm)                                                                                                                                                                                                                                                                                                                                                                                        | Corner shower with glass partition Rain shower with digital shower fitting Ceramic water shredder toilet with bidet Ceramic countertop washbasin with faucet and base cabinet                                                                                                                                                                                                                                                                    | Siemens refrigerator with freezer and app control 2-burner induction hob Franke undermount sink with kitchen tap Cupboard with storage space for a coffee machine                                                                                                                                                         | 40 UQ4                       |
| U-shaped seating group for 4 people Quilted upholstery fabric (choice of 3 colors)  TV preparation behind the bench  Seating group can be converted into a bed (1,400mm x 2,000mm)  Seating group with passenger restraint system and three-point belt                                                                                                                                                                                                                                                                                                                  | Corner shower with glass partition Rain shower with digital shower fitting Ceramic water shredder toilet with bidet Ceramic countertop washbasin with faucet and base cabinet Wall cabinet with mirror and LED lighting                                                                                                                                                                                                                          | Siemens refrigerator with freezer and app control 2-burner induction hob Franke undermount sink with kitchen tap Cupboard with storage space for a coffee machine Wall cabinets with LED lighting                                                                                                                         | 40 UQ4                       |
| U-shaped seating group for 4 people Quilted upholstery fabric (choice of 3 colors)  TV preparation behind the bench Seating group can be converted into a bed (1,400mm x 2,000mm)  Seating group with passenger restraint system and three-point belt Table height adjustable                                                                                                                                                                                                                                                                                           | Corner shower with glass partition Rain shower with digital shower fitting Ceramic water shredder toilet with bidet Ceramic countertop washbasin with faucet and base cabinet Wall cabinet with mirror and LED lighting Door to the living room with embedded mirror                                                                                                                                                                             | Siemens refrigerator with freezer and app control 2-burner induction hob Franke undermount sink with kitchen tap Cupboard with storage space for a coffee machine Wall cabinets with LED lighting Ceiling and walls covered with felt                                                                                     | 40 UQ4                       |
| U-shaped seating group for 4 people Quilted upholstery fabric (choice of 3 colors)  TV preparation behind the bench Seating group can be converted into a bed (1,400mm x 2,000mm) Seating group with passenger restraint system and three-point belt Table height adjustable Preparation for air conditioning                                                                                                                                                                                                                                                           | Corner shower with glass partition Rain shower with digital shower fitting Ceramic water shredder toilet with bidet Ceramic countertop washbasin with faucet and base cabinet Wall cabinet with mirror and LED lighting Door to the living room with embedded mirror Radiator with towel rail                                                                                                                                                    | Siemens refrigerator with freezer and app control 2-burner induction hob Franke undermount sink with kitchen tap Cupboard with storage space for a coffee machine Wall cabinets with LED lighting Ceiling and walls covered with felt                                                                                     | 40 UQ4                       |
| U-shaped seating group for 4 people Quilted upholstery fabric (choice of 3 colors)  TV preparation behind the bench Seating group can be converted into a bed (1,400mm x 2,000mm) Seating group with passenger restraint system and three-point belt Table height adjustable Preparation for air conditioning Wall cabinets with LED lighting                                                                                                                                                                                                                           | Corner shower with glass partition Rain shower with digital shower fitting Ceramic water shredder toilet with bidet Ceramic countertop washbasin with faucet and base cabinet Wall cabinet with mirror and LED lighting Door to the living room with embedded mirror Radiator with towel rail Ceiling and walls covered with felt                                                                                                                | Siemens refrigerator with freezer and app control 2-burner induction hob Franke undermount sink with kitchen tap Cupboard with storage space for a coffee machine Wall cabinets with LED lighting Ceiling and walls covered with felt                                                                                     | 40 UQ4                       |
| U-shaped seating group for 4 people Quilted upholstery fabric (choice of 3 colors)  TV preparation behind the bench Seating group can be converted into a bed (1,400mm x 2,000mm) Seating group with passenger restraint system and three-point belt Table height adjustable Preparation for air conditioning Wall cabinets with LED lighting Ceiling and walls covered in felt/fabric                                                                                                                                                                                  | Corner shower with glass partition Rain shower with digital shower fitting Ceramic water shredder toilet with bidet Ceramic countertop washbasin with faucet and base cabinet Wall cabinet with mirror and LED lighting Door to the living room with embedded mirror Radiator with towel rail Ceiling and walls covered with felt                                                                                                                | Siemens refrigerator with freezer and app control 2-burner induction hob Franke undermount sink with kitchen tap Cupboard with storage space for a coffee machine Wall cabinets with LED lighting Ceiling and walls covered with felt                                                                                     | 40 UQ4                       |
| U-shaped seating group for 4 people Quilted upholstery fabric (choice of 3 colors)  TV preparation behind the bench Seating group can be converted into a bed (1,400mm x 2,000mm) Seating group with passenger restraint system and three-point belt Table height adjustable Preparation for air conditioning Wall cabinets with LED lighting Ceiling and walls covered in felt/fabric PVC floor covering throughout the vehicle (choice of 2 decors)                                                                                                                   | Corner shower with glass partition Rain shower with digital shower fitting Ceramic water shredder toilet with bidet Ceramic countertop washbasin with faucet and base cabinet Wall cabinet with mirror and LED lighting Door to the living room with embedded mirror Radiator with towel rail Ceiling and walls covered with felt                                                                                                                | Siemens refrigerator with freezer and app control 2-burner induction hob Franke undermount sink with kitchen tap Cupboard with storage space for a coffee machine Wall cabinets with LED lighting Ceiling and walls covered with felt                                                                                     | 40 UQ4                       |
| U-shaped seating group for 4 people Quilted upholstery fabric (choice of 3 colors)  TV preparation behind the bench Seating group can be converted into a bed (1,400mm x 2,000mm) Seating group with passenger restraint system and three-point belt Table height adjustable Preparation for air conditioning Wall cabinets with LED lighting Ceiling and walls covered in felt/fabric PVC floor covering throughout the vehicle (choice of 2 decors)                                                                                                                   | Corner shower with glass partition Rain shower with digital shower fitting Ceramic water shredder toilet with bidet Ceramic countertop washbasin with faucet and base cabinet Wall cabinet with mirror and LED lighting Door to the living room with embedded mirror Radiator with towel rail Ceiling and walls covered with felt                                                                                                                | Siemens refrigerator with freezer and app control 2-burner induction hob Franke undermount sink with kitchen tap Cupboard with storage space for a coffee machine Wall cabinets with LED lighting Ceiling and walls covered with felt                                                                                     | 40 UQ4                       |
| U-shaped seating group for 4 people Quilted upholstery fabric (choice of 3 colors) TV preparation behind the bench Seating group can be converted into a bed (1,400mm x 2,000mm) Seating group with passenger restraint system and three-point belt Table height adjustable Preparation for air conditioning Wall cabinets with LED lighting Ceiling and walls covered in felt/fabric PVC floor covering throughout the vehicle (choice of 2 decors) Flaps and drawers with soft close and electric locking                                                             | Corner shower with glass partition Rain shower with digital shower fitting Ceramic water shredder toilet with bidet Ceramic countertop washbasin with faucet and base cabinet Wall cabinet with mirror and LED lighting Door to the living room with embedded mirror Radiator with towel rail Ceiling and walls covered with felt Flaps and drawers with soft close and electric locking                                                         | Siemens refrigerator with freezer and app control  2-burner induction hob  Franke undermount sink with kitchen tap  Cupboard with storage space for a coffee machine  Wall cabinets with LED lighting  Ceiling and walls covered with felt  Flaps and drawers with soft close and electric locking                        | 40 UQ4                       |
| U-shaped seating group for 4 people Quilted upholstery fabric (choice of 3 colors) TV preparation behind the bench Seating group can be converted into a bed (1,400mm x 2,000mm) Seating group with passenger restraint system and three-point belt Table height adjustable Preparation for air conditioning Wall cabinets with LED lighting Ceiling and walls covered in felt/fabric PVC floor covering throughout the vehicle (choice of 2 decors) Flaps and drawers with soft close and electric locking                                                             | Corner shower with glass partition Rain shower with digital shower fitting Ceramic water shredder toilet with bidet Ceramic countertop washbasin with faucet and base cabinet Wall cabinet with mirror and LED lighting Door to the living room with embedded mirror Radiator with towel rail Ceiling and walls covered with felt Flaps and drawers with soft close and electric locking  WATER                                                  | Siemens refrigerator with freezer and app control 2-burner induction hob Franke undermount sink with kitchen tap Cupboard with storage space for a coffee machine Wall cabinets with LED lighting Ceiling and walls covered with felt Flaps and drawers with soft close and electric locking                              | 40 UQ4                       |
| U-shaped seating group for 4 people Quilted upholstery fabric (choice of 3 colors)  TV preparation behind the bench Seating group can be converted into a bed (1,400mm x 2,000mm) Seating group with passenger restraint system and three-point belt Table height adjustable Preparation for air conditioning Wall cabinets with LED lighting Ceiling and walls covered in felt/fabric PVC floor covering throughout the vehicle (choice of 2 decors) Flaps and drawers with soft close and electric locking  HEATING Post Marine 7kW hot water, central heating boiler | Corner shower with glass partition Rain shower with digital shower fitting Ceramic water shredder toilet with bidet Ceramic countertop washbasin with faucet and base cabinet Wall cabinet with mirror and LED lighting Door to the living room with embedded mirror Radiator with towel rail Ceiling and walls covered with felt Flaps and drawers with soft close and electric locking  WATER Fresh water: 500 liters with pressure water pump | Siemens refrigerator with freezer and app control 2-burner induction hob Franke undermount sink with kitchen tap Cupboard with storage space for a coffee machine Wall cabinets with LED lighting Ceiling and walls covered with felt Flaps and drawers with soft close and electric locking  ELECTRIC Mastervolt - CZone | 40 UQ4                       |