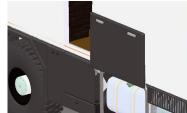

VEHICLE CATALOG 2024

The Alberts 40 UQ4 is one of our smallest floor plans. Despite being a compact 5.99 meters long vehicle on a Mercedes Arocs 4x4 chassis, it contains everything needed for a long journey. Within its 4-meter length compartment, there is a U-shaped seating area for 4 people with a 1.3 m x 2 m overhead fold-down bed. The kitchen is equipped with a stove, oven, dishwasher, and large fridge/freezer combo. The bathroom in the front section is separated from the living area by a door. If needed, the seating area can be converted into a 1.4 m x 2 m bed, allowing accommodation for 4 people.