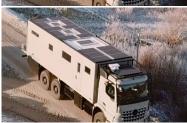

VEHICLE CATALOG 2024

The Alberts 40 UQ4 is one of our smallest floor plans. Despite being a compact 5.99 meters long vehicle on a Mercedes Arocs 4x4 chassis, it contains everything needed for a long journey. Within its 4-meter length compartment, there is a U-shaped seating area for 4 people with a 1.3 m x 2 m overhead fold-down bed. The kitchen is equipped with a stove, oven, dishwasher, and large fridge/freezer combo. The bathroom in the front section is separated from the living area by a door. If needed, the seating area can be converted into a 1.4 m x 2 m bed, allowing accommodation for 4 people.

Travel self-sufficiently and comfortably with the Alberts 60 UQX, thanks to its robust and off-road-tested 6-meter cabin on a Mercedes Arocs chassis.