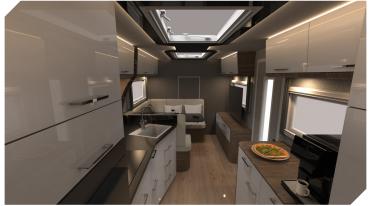

VEHICLE CATALOG 2024

The Alberts 40 UQ4 is one of our smallest floor plans. Despite being a compact 5.99 meters long vehicle on a Mercedes Arocs 4x4 chassis, it contains everything needed for a long journey. Within its 4-meter length compartment, there is a U-shaped seating area for 4 people with a 1.3 m x 2 m overhead fold-down bed. The kitchen is equipped with a stove, oven, dishwasher, and large fridge/freezer combo. The bathroom in the front section is separated from the living area by a door. If needed, the seating area can be converted into a 1.4 m x 2 m bed, allowing accommodation for 4 people.

| CHASSIS                                                                                                                                                                                                                                                                                                                                                                                                                                                                                                                                                                 | KEY DATA                                                                                                                                                                                                                                                                                                                                                                                                                                         | BODY                                                                                                                                                                                                                                                                                                                      |                              |
|-------------------------------------------------------------------------------------------------------------------------------------------------------------------------------------------------------------------------------------------------------------------------------------------------------------------------------------------------------------------------------------------------------------------------------------------------------------------------------------------------------------------------------------------------------------------------|--------------------------------------------------------------------------------------------------------------------------------------------------------------------------------------------------------------------------------------------------------------------------------------------------------------------------------------------------------------------------------------------------------------------------------------------------|---------------------------------------------------------------------------------------------------------------------------------------------------------------------------------------------------------------------------------------------------------------------------------------------------------------------------|------------------------------|
| 4x4 Grounder chassis                                                                                                                                                                                                                                                                                                                                                                                                                                                                                                                                                    | Outer structure length: 4.000mm                                                                                                                                                                                                                                                                                                                                                                                                                  | Structure in 1.8mm GRP, multi-layered                                                                                                                                                                                                                                                                                     |                              |
| S-Fahrerhaus Classic Space mit 2,3m Breite                                                                                                                                                                                                                                                                                                                                                                                                                                                                                                                              | Outer structure width: 2.500mm                                                                                                                                                                                                                                                                                                                                                                                                                   | Bottom thickness: 100mm                                                                                                                                                                                                                                                                                                   |                              |
| Wheelbase: 3,600 mm                                                                                                                                                                                                                                                                                                                                                                                                                                                                                                                                                     | Outer structure height: 2.300mm                                                                                                                                                                                                                                                                                                                                                                                                                  | Wall thickness: 60mm                                                                                                                                                                                                                                                                                                      |                              |
| Total weight: 18.0 t                                                                                                                                                                                                                                                                                                                                                                                                                                                                                                                                                    | Interior standing height: 2.000mm                                                                                                                                                                                                                                                                                                                                                                                                                | Ceiling thickness: 60mm                                                                                                                                                                                                                                                                                                   |                              |
| Engine: 530 hp EuroVI                                                                                                                                                                                                                                                                                                                                                                                                                                                                                                                                                   | Total vehicle height without attachments: 4.000mm                                                                                                                                                                                                                                                                                                                                                                                                | 100mm GRP angle with corner caps all around the outside                                                                                                                                                                                                                                                                   |                              |
| Mercedes PowerShift 3, 12-speed automatic, off-road mode                                                                                                                                                                                                                                                                                                                                                                                                                                                                                                                | Total vehicle length without attachments: 5.990mm                                                                                                                                                                                                                                                                                                                                                                                                | PU foam insulation, cold bridges free, K value 0.045                                                                                                                                                                                                                                                                      |                              |
| 3 x differential lock                                                                                                                                                                                                                                                                                                                                                                                                                                                                                                                                                   |                                                                                                                                                                                                                                                                                                                                                                                                                                                  | Windows, doors and flaps with double lip seals from EW3                                                                                                                                                                                                                                                                   |                              |
| 4 x wheels in snap ring rims 14.00R20 Terrain                                                                                                                                                                                                                                                                                                                                                                                                                                                                                                                           |                                                                                                                                                                                                                                                                                                                                                                                                                                                  | Multiple locking with mushroom pins                                                                                                                                                                                                                                                                                       |                              |
| 1 x spare wheel in snap ring rim 14.00R20 Terrain                                                                                                                                                                                                                                                                                                                                                                                                                                                                                                                       |                                                                                                                                                                                                                                                                                                                                                                                                                                                  | Stainless steel handles on windows, flaps and body door                                                                                                                                                                                                                                                                   |                              |
| Cab color: MB 9764 pearl silver metallic                                                                                                                                                                                                                                                                                                                                                                                                                                                                                                                                |                                                                                                                                                                                                                                                                                                                                                                                                                                                  | K value glass 1.0                                                                                                                                                                                                                                                                                                         |                              |
| Color outer structure: MB 9764 pearl silver metallic                                                                                                                                                                                                                                                                                                                                                                                                                                                                                                                    |                                                                                                                                                                                                                                                                                                                                                                                                                                                  | Outbound skylight with roller blind and fly screen                                                                                                                                                                                                                                                                        |                              |
| Color of attachments: jet black gloss                                                                                                                                                                                                                                                                                                                                                                                                                                                                                                                                   |                                                                                                                                                                                                                                                                                                                                                                                                                                                  | Windows in construction with roller blinds and fly screens                                                                                                                                                                                                                                                                |                              |
| Rims: jet black                                                                                                                                                                                                                                                                                                                                                                                                                                                                                                                                                         |                                                                                                                                                                                                                                                                                                                                                                                                                                                  | Construction door with fly screen and roller blind on the window                                                                                                                                                                                                                                                          |                              |
| Diesel tank: 1 x 290                                                                                                                                                                                                                                                                                                                                                                                                                                                                                                                                                    |                                                                                                                                                                                                                                                                                                                                                                                                                                                  | Structure on a galvanized four-point intermediate frame                                                                                                                                                                                                                                                                   |                              |
| Additional USB double socket                                                                                                                                                                                                                                                                                                                                                                                                                                                                                                                                            |                                                                                                                                                                                                                                                                                                                                                                                                                                                  | Electric stairs in storage box                                                                                                                                                                                                                                                                                            |                              |
| Aluminum storage boxes mounted all around                                                                                                                                                                                                                                                                                                                                                                                                                                                                                                                               |                                                                                                                                                                                                                                                                                                                                                                                                                                                  |                                                                                                                                                                                                                                                                                                                           |                              |
|                                                                                                                                                                                                                                                                                                                                                                                                                                                                                                                                                                         |                                                                                                                                                                                                                                                                                                                                                                                                                                                  |                                                                                                                                                                                                                                                                                                                           |                              |
|                                                                                                                                                                                                                                                                                                                                                                                                                                                                                                                                                                         |                                                                                                                                                                                                                                                                                                                                                                                                                                                  |                                                                                                                                                                                                                                                                                                                           |                              |
| LIVING AREA                                                                                                                                                                                                                                                                                                                                                                                                                                                                                                                                                             | BATHROOM                                                                                                                                                                                                                                                                                                                                                                                                                                         | KITCHEN                                                                                                                                                                                                                                                                                                                   | BASE CONFIGURATION           |
| LIVING AREA U-shaped seating group for 4 people                                                                                                                                                                                                                                                                                                                                                                                                                                                                                                                         | BATHROOM  Corner shower with glass partition                                                                                                                                                                                                                                                                                                                                                                                                     | KITCHEN Siemens refrigerator with freezer and app control                                                                                                                                                                                                                                                                 | BASE CONFIGURATION<br>40 UQ4 |
|                                                                                                                                                                                                                                                                                                                                                                                                                                                                                                                                                                         |                                                                                                                                                                                                                                                                                                                                                                                                                                                  |                                                                                                                                                                                                                                                                                                                           | 40 UQ4                       |
| U-shaped seating group for 4 people                                                                                                                                                                                                                                                                                                                                                                                                                                                                                                                                     | Corner shower with glass partition                                                                                                                                                                                                                                                                                                                                                                                                               | Siemens refrigerator with freezer and app control                                                                                                                                                                                                                                                                         |                              |
| U-shaped seating group for 4 people<br>Quilted upholstery fabric (choice of 3 colors)                                                                                                                                                                                                                                                                                                                                                                                                                                                                                   | Corner shower with glass partition Rain shower with digital shower fitting                                                                                                                                                                                                                                                                                                                                                                       | Siemens refrigerator with freezer and app control 2-burner induction hob                                                                                                                                                                                                                                                  | 40 UQ4                       |
| U-shaped seating group for 4 people<br>Quilted upholstery fabric (choice of 3 colors)<br>TV preparation behind the bench                                                                                                                                                                                                                                                                                                                                                                                                                                                | Corner shower with glass partition Rain shower with digital shower fitting Ceramic water shredder toilet with bidet                                                                                                                                                                                                                                                                                                                              | Siemens refrigerator with freezer and app control  2-burner induction hob  Franke undermount sink with kitchen tap                                                                                                                                                                                                        | 40 UQ4                       |
| U-shaped seating group for 4 people Quilted upholstery fabric (choice of 3 colors) TV preparation behind the bench Seating group can be converted into a bed (1,400mm x 2,000mm)                                                                                                                                                                                                                                                                                                                                                                                        | Corner shower with glass partition Rain shower with digital shower fitting Ceramic water shredder toilet with bidet Ceramic countertop washbasin with faucet and base cabinet                                                                                                                                                                                                                                                                    | Siemens refrigerator with freezer and app control 2-burner induction hob Franke undermount sink with kitchen tap Cupboard with storage space for a coffee machine                                                                                                                                                         | 40 UQ4                       |
| U-shaped seating group for 4 people Quilted upholstery fabric (choice of 3 colors)  TV preparation behind the bench  Seating group can be converted into a bed (1,400mm x 2,000mm)  Seating group with passenger restraint system and three-point belt                                                                                                                                                                                                                                                                                                                  | Corner shower with glass partition Rain shower with digital shower fitting Ceramic water shredder toilet with bidet Ceramic countertop washbasin with faucet and base cabinet Wall cabinet with mirror and LED lighting                                                                                                                                                                                                                          | Siemens refrigerator with freezer and app control 2-burner induction hob Franke undermount sink with kitchen tap Cupboard with storage space for a coffee machine Wall cabinets with LED lighting                                                                                                                         | 40 UQ4                       |
| U-shaped seating group for 4 people Quilted upholstery fabric (choice of 3 colors)  TV preparation behind the bench Seating group can be converted into a bed (1,400mm x 2,000mm)  Seating group with passenger restraint system and three-point belt Table height adjustable                                                                                                                                                                                                                                                                                           | Corner shower with glass partition Rain shower with digital shower fitting Ceramic water shredder toilet with bidet Ceramic countertop washbasin with faucet and base cabinet Wall cabinet with mirror and LED lighting Door to the living room with embedded mirror                                                                                                                                                                             | Siemens refrigerator with freezer and app control 2-burner induction hob Franke undermount sink with kitchen tap Cupboard with storage space for a coffee machine Wall cabinets with LED lighting Ceiling and walls covered with felt                                                                                     | 40 UQ4                       |
| U-shaped seating group for 4 people Quilted upholstery fabric (choice of 3 colors)  TV preparation behind the bench Seating group can be converted into a bed (1,400mm x 2,000mm) Seating group with passenger restraint system and three-point belt Table height adjustable Preparation for air conditioning                                                                                                                                                                                                                                                           | Corner shower with glass partition Rain shower with digital shower fitting Ceramic water shredder toilet with bidet Ceramic countertop washbasin with faucet and base cabinet Wall cabinet with mirror and LED lighting Door to the living room with embedded mirror Radiator with towel rail                                                                                                                                                    | Siemens refrigerator with freezer and app control 2-burner induction hob Franke undermount sink with kitchen tap Cupboard with storage space for a coffee machine Wall cabinets with LED lighting Ceiling and walls covered with felt                                                                                     | 40 UQ4                       |
| U-shaped seating group for 4 people Quilted upholstery fabric (choice of 3 colors)  TV preparation behind the bench Seating group can be converted into a bed (1,400mm x 2,000mm) Seating group with passenger restraint system and three-point belt Table height adjustable Preparation for air conditioning Wall cabinets with LED lighting                                                                                                                                                                                                                           | Corner shower with glass partition Rain shower with digital shower fitting Ceramic water shredder toilet with bidet Ceramic countertop washbasin with faucet and base cabinet Wall cabinet with mirror and LED lighting Door to the living room with embedded mirror Radiator with towel rail Ceiling and walls covered with felt                                                                                                                | Siemens refrigerator with freezer and app control 2-burner induction hob Franke undermount sink with kitchen tap Cupboard with storage space for a coffee machine Wall cabinets with LED lighting Ceiling and walls covered with felt                                                                                     | 40 UQ4                       |
| U-shaped seating group for 4 people Quilted upholstery fabric (choice of 3 colors)  TV preparation behind the bench Seating group can be converted into a bed (1,400mm x 2,000mm) Seating group with passenger restraint system and three-point belt Table height adjustable Preparation for air conditioning Wall cabinets with LED lighting Ceiling and walls covered in felt/fabric                                                                                                                                                                                  | Corner shower with glass partition Rain shower with digital shower fitting Ceramic water shredder toilet with bidet Ceramic countertop washbasin with faucet and base cabinet Wall cabinet with mirror and LED lighting Door to the living room with embedded mirror Radiator with towel rail Ceiling and walls covered with felt                                                                                                                | Siemens refrigerator with freezer and app control 2-burner induction hob Franke undermount sink with kitchen tap Cupboard with storage space for a coffee machine Wall cabinets with LED lighting Ceiling and walls covered with felt                                                                                     | 40 UQ4                       |
| U-shaped seating group for 4 people Quilted upholstery fabric (choice of 3 colors)  TV preparation behind the bench Seating group can be converted into a bed (1,400mm x 2,000mm) Seating group with passenger restraint system and three-point belt Table height adjustable Preparation for air conditioning Wall cabinets with LED lighting Ceiling and walls covered in felt/fabric PVC floor covering throughout the vehicle (choice of 2 decors)                                                                                                                   | Corner shower with glass partition Rain shower with digital shower fitting Ceramic water shredder toilet with bidet Ceramic countertop washbasin with faucet and base cabinet Wall cabinet with mirror and LED lighting Door to the living room with embedded mirror Radiator with towel rail Ceiling and walls covered with felt                                                                                                                | Siemens refrigerator with freezer and app control 2-burner induction hob Franke undermount sink with kitchen tap Cupboard with storage space for a coffee machine Wall cabinets with LED lighting Ceiling and walls covered with felt                                                                                     | 40 UQ4                       |
| U-shaped seating group for 4 people Quilted upholstery fabric (choice of 3 colors)  TV preparation behind the bench Seating group can be converted into a bed (1,400mm x 2,000mm) Seating group with passenger restraint system and three-point belt Table height adjustable Preparation for air conditioning Wall cabinets with LED lighting Ceiling and walls covered in felt/fabric PVC floor covering throughout the vehicle (choice of 2 decors)                                                                                                                   | Corner shower with glass partition Rain shower with digital shower fitting Ceramic water shredder toilet with bidet Ceramic countertop washbasin with faucet and base cabinet Wall cabinet with mirror and LED lighting Door to the living room with embedded mirror Radiator with towel rail Ceiling and walls covered with felt                                                                                                                | Siemens refrigerator with freezer and app control 2-burner induction hob Franke undermount sink with kitchen tap Cupboard with storage space for a coffee machine Wall cabinets with LED lighting Ceiling and walls covered with felt                                                                                     | 40 UQ4                       |
| U-shaped seating group for 4 people Quilted upholstery fabric (choice of 3 colors) TV preparation behind the bench Seating group can be converted into a bed (1,400mm x 2,000mm) Seating group with passenger restraint system and three-point belt Table height adjustable Preparation for air conditioning Wall cabinets with LED lighting Ceiling and walls covered in felt/fabric PVC floor covering throughout the vehicle (choice of 2 decors) Flaps and drawers with soft close and electric locking                                                             | Corner shower with glass partition Rain shower with digital shower fitting Ceramic water shredder toilet with bidet Ceramic countertop washbasin with faucet and base cabinet Wall cabinet with mirror and LED lighting Door to the living room with embedded mirror Radiator with towel rail Ceiling and walls covered with felt Flaps and drawers with soft close and electric locking                                                         | Siemens refrigerator with freezer and app control  2-burner induction hob  Franke undermount sink with kitchen tap  Cupboard with storage space for a coffee machine  Wall cabinets with LED lighting  Ceiling and walls covered with felt  Flaps and drawers with soft close and electric locking                        | 40 UQ4                       |
| U-shaped seating group for 4 people Quilted upholstery fabric (choice of 3 colors) TV preparation behind the bench Seating group can be converted into a bed (1,400mm x 2,000mm) Seating group with passenger restraint system and three-point belt Table height adjustable Preparation for air conditioning Wall cabinets with LED lighting Ceiling and walls covered in felt/fabric PVC floor covering throughout the vehicle (choice of 2 decors) Flaps and drawers with soft close and electric locking                                                             | Corner shower with glass partition Rain shower with digital shower fitting Ceramic water shredder toilet with bidet Ceramic countertop washbasin with faucet and base cabinet Wall cabinet with mirror and LED lighting Door to the living room with embedded mirror Radiator with towel rail Ceiling and walls covered with felt Flaps and drawers with soft close and electric locking  WATER                                                  | Siemens refrigerator with freezer and app control 2-burner induction hob Franke undermount sink with kitchen tap Cupboard with storage space for a coffee machine Wall cabinets with LED lighting Ceiling and walls covered with felt Flaps and drawers with soft close and electric locking                              | 40 UQ4                       |
| U-shaped seating group for 4 people Quilted upholstery fabric (choice of 3 colors)  TV preparation behind the bench Seating group can be converted into a bed (1,400mm x 2,000mm) Seating group with passenger restraint system and three-point belt Table height adjustable Preparation for air conditioning Wall cabinets with LED lighting Ceiling and walls covered in felt/fabric PVC floor covering throughout the vehicle (choice of 2 decors) Flaps and drawers with soft close and electric locking  HEATING Post Marine 7kW hot water, central heating boiler | Corner shower with glass partition Rain shower with digital shower fitting Ceramic water shredder toilet with bidet Ceramic countertop washbasin with faucet and base cabinet Wall cabinet with mirror and LED lighting Door to the living room with embedded mirror Radiator with towel rail Ceiling and walls covered with felt Flaps and drawers with soft close and electric locking  WATER Fresh water: 500 liters with pressure water pump | Siemens refrigerator with freezer and app control 2-burner induction hob Franke undermount sink with kitchen tap Cupboard with storage space for a coffee machine Wall cabinets with LED lighting Ceiling and walls covered with felt Flaps and drawers with soft close and electric locking  ELECTRIC Mastervolt - CZone | 40 UQ4                       |