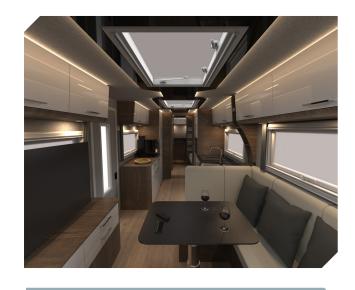

VEHICLE CATALOG 2024

The Alberts 40 UQ4 is one of our smallest floor plans. Despite being a compact 5.99 meters long vehicle on a Mercedes Arocs 4x4 chassis, it contains everything needed for a long journey. Within its 4-meter length compartment, there is a U-shaped seating area for 4 people with a 1.3 m x 2 m overhead fold-down bed. The kitchen is equipped with a stove, oven, dishwasher, and large fridge/freezer combo. The bathroom in the front section is separated from the living area by a door. If needed, the seating area can be converted into a 1.4 m x 2 m bed, allowing accommodation for 4 people.