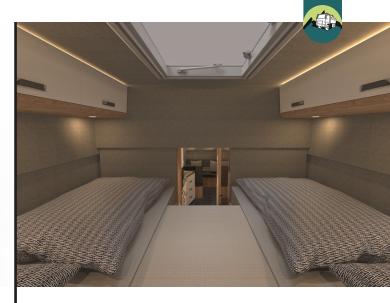

VEHICLE CATALOG 2024

The Alberts 40 UQ4 is one of our smallest floor plans. Despite being a compact 5.99 meters long vehicle on a Mercedes Arocs 4x4 chassis, it contains everything needed for a long journey. Within its 4-meter length compartment, there is a U-shaped seating area for 4 people with a 1.3 m x 2 m overhead fold-down bed. The kitchen is equipped with a stove, oven, dishwasher, and large fridge/freezer combo. The bathroom in the front section is separated from the living area by a door. If needed, the seating area can be converted into a 1.4 m x 2 m bed, allowing accommodation for 4 people.

### On a 6-meter cabin length, there is a dinette, a spacious bathroom with separate partition from the living area, and a 1.4 m x 2 m crosswise bed in the rear. If necessary, the seating area can also be converted into a bed, allowing accommodation for 4 people.