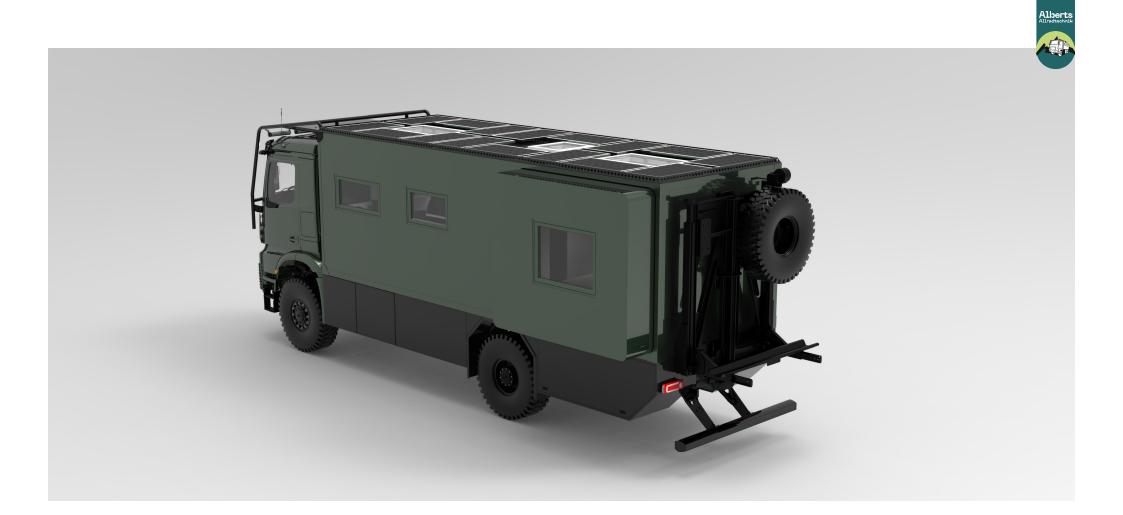

VEHICLE CATALOG 2024

The Alberts 40 UQ4 is one of our smallest floor plans. Despite being a compact 5.99 meters long vehicle on a Mercedes Arocs 4x4 chassis, it contains everything needed for a long journey. Within its 4-meter length compartment, there is a U-shaped seating area for 4 people with a 1.3 m x 2 m overhead fold-down bed. The kitchen is equipped with a stove, oven, dishwasher, and large fridge/freezer combo. The bathroom in the front section is separated from the living area by a door. If needed, the seating area can be converted into a 1.4 m x 2 m bed, allowing accommodation for 4 people.