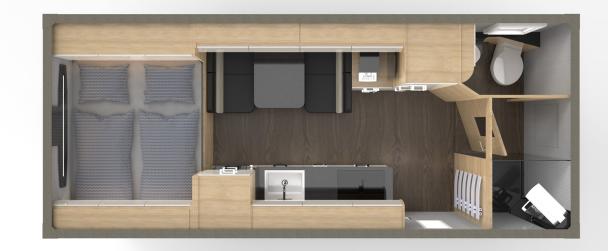

VEHICLE CATALOG 2024

The Alberts 40 UQ4 is one of our smallest floor plans. Despite being a compact 5.99 meters long vehicle on a Mercedes Arocs 4x4 chassis, it contains everything needed for a long journey. Within its 4-meter length compartment, there is a U-shaped seating area for 4 people with a 1.3 m x 2 m overhead fold-down bed. The kitchen is equipped with a stove, oven, dishwasher, and large fridge/freezer combo. The bathroom in the front section is separated from the living area by a door. If needed, the seating area can be converted into a 1.4 m x 2 m bed, allowing accommodation for 4 people.

# ALBERTS 40 UQ4-4x4

1400mm X 2000mm FROLI BED SYSTEM A/C READY

400Ah LITHIUM BATTERIES

3,5kW INVERTER

500I FRESH WATER

1401 BLACK WATER

1401 GRAY WATER

.