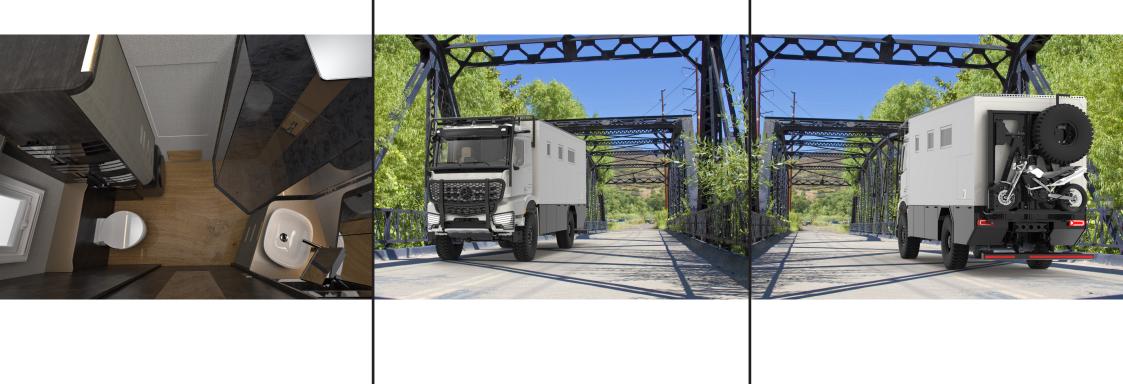

1500mm lying surface  Froli Mobil Plus mattresses  Froli Star Mobile spring elements  Bed cupboard with storage at the head end  Wall cabinets with LED lighting  Preparation for air conditioning  Ceiling and walls covered with felt  Flaps and drawers with soft close and pushlock locking  WATER  Fresh water: 800 liters with pressure water pump  Waste water: 280 liters, can be drained electrically | Siemens refrigerator with freezer and app control 2-burner induction hob Franke undermount sink with kitchen tap Pharmacy cabinet, trash can in the pull-out Wall cabinets with LED lighting Ceiling and walls covered with felt Flaps and drawers with soft close and electric locking  ELECTRIC Mastervolt - CZone Monitoring and control via iPad and touchscreen |

#### BASE CONFIGURATION 65 UQX 4x4







On a 7.2-meter box length, an L-shaped seating group with an ottoman, a spacious corner kitchen, and a walk-through bathroom with a separate shower invite you to relax and live off the grid. A slide-out opens up the space around the spacious king-size-bed.

### **ALBERTS 72 LKS**

19



20

KING SIZE BED

500 mm SLIDE OUT

FROLI BED SYSTEM

A/C READY





400Ah LITHIUM BATTERIES

3,5kW INVERTER

10x 230V SOCKETS

8x USB SOCKETS



8001 FRESH WATER

2801 BLACK WATER

2801 GRAY WATER



| CHASSIS