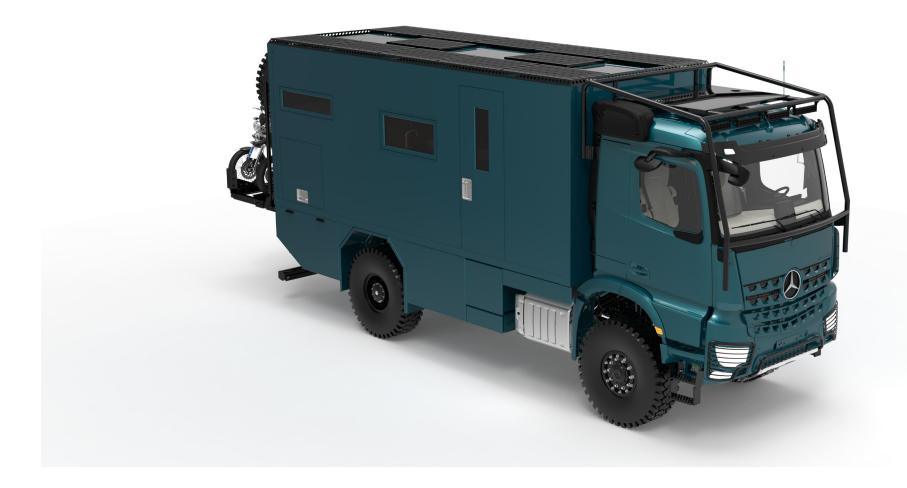

Travel self-sufficiently and comfortably with the Alberts 60 UQX, thanks to its robust and off-road-tested 6-meter cabin on a Mercedes Arocs chassis.

| CHASSIS                                                  | BODY                                                             | LIVING AREA                                                    |
|----------------------------------------------------------|------------------------------------------------------------------|----------------------------------------------------------------|
| 4x4 Grounder chassis                                     | Outer structure length: 6.000mm                                  | U-shaped seating group                                         |
| S-Fahrerhaus Classic Space mit 2,3m Breite               | Outer structure width: 2.500mm                                   | Quilted upholstery fabric (choice of 3 colors)                 |
| Wheelbase: 4,800 mm                                      | Outer structure height: 2.300mm                                  | Seating group can be converted into a bed (1,400mm x 2,000mm)  |
| Total weight: 18.0 t                                     | Interior standing height: 2.000mm                                | Table height adjustable                                        |
| Engine: 530 hp EuroVI                                    | Total vehicle height without attachments: 3.800mm                | Preparation for air conditioning                               |
| Mercedes PowerShift 3, 12-speed automatic, off-road mode | Total vehicle length without attachments: 8.100mm                | Wall cabinets with LED lighting                                |
| 3 x differential lock                                    | Structure in 1.8mm GRP, multi-layered                            | Ceiling and walls covered in felt/fabric                       |
| 4 x wheels in snap ring rims 14.00R20 Terrain            | Bottom thickness: 100mm                                          | PVC floor covering throughout the vehicle (choice of 2 decors) |
| 1 x spare wheel in snap ring rim 14.00R20 Terrain        | Wall thickness: 60mm                                             | Flaps and drawers with soft close and electric locking         |
| Cab color: MB 9764 pearl silver metallic                 | Ceiling thickness: 60mm                                          |                                                                |
| Color outer structure: MB 9764 pearl silver metallic     | 100mm GRP angle with corner caps all around the outside          |                                                                |
| Color of attachments: jet black gloss                    | PU foam insulation, cold bridges free, K value 0.045             |                                                                |
| Rims: jet black                                          | Windows, doors and flaps with double lip seals from EW3          |                                                                |
| Diesel tank: 2x 290                                      | Multiple locking with mushroom pins                              |                                                                |
| Additional USB double socket                             | Stainless steel handles on windows, flaps and body door          |                                                                |
| Aluminum storage boxes mounted all around                | K value glass 1.0                                                |                                                                |
| ·                                                        | Outbound skylight with roller blind and fly screen               |                                                                |
|                                                          | Windows in construction with roller blinds and fly screens       |                                                                |
|                                                          | Construction door with fly screen and roller blind on the window |                                                                |
|                                                          | Structure on a galvanized four-point intermediate frame          |                                                                |
|                                                          | Electric stairs in storage box                                   |                                                                |
|                                                          |                                                                  |                                                                |
|                                                          |                                                                  |                                                                |
| SLEEPING AREA                                            | BATHROOM                                                         | KITCHEN                                                        |
| Bed with 2000mm x 1500mm lying surface                   | Shower with glass partition                                      | Siemens refrigerator with freezer and app control              |
| Froli Mobil Plus mattresses                              | Rain shower with digital shower fitting                          | 2-burner induction hob                                         |
| Froli Star Mobile spring elements                        | Ceramic water shredder toilet with bidet                         | Stainless steel sink with kitchen tap                          |
| Bed cupboard with storage at the head end                | Enamel sink with house water tap and base cabinet                | Pharmacy cabinet, trash can in the pull-out                    |
| Preparation for air conditioning                         | Wall cabinet with mirror and LED lighting                        | Wall cabinets with LED lighting                                |
| Wall cabinets with LED lighting                          | Sliding door to the living room with embedded mirror             | Ceiling and walls covered with felt                            |
| Ceiling and walls covered with felt                      | Ceiling and walls covered with felt                              | Flaps and drawers with soft close and electric locking         |
| Flaps and drawers with soft close and pushlock locking   | Flaps and drawers with soft close and electric locking           |                                                                |
|                                                          |                                                                  |                                                                |
|                                                          |                                                                  |                                                                |
| HEATING                                                  | WATER                                                            | ELECTRIC                                                       |
| Post Marine 10kW hot water, central heating boiler       | Fresh water: 600 liters with pressure water pump                 | Mastervolt - CZone                                             |
| Hot water radiators in the living area                   | Waste water: 140 liters, can be drained electrically             | Monitoring and control via iPad and touchscreen                |
| Hot water towel radiator in the bathroom                 | Black water: 90liters, can be drained electrically               | 2x lithium batteries - total 24V, 400 Ah                       |
| Electric heating under the mattress                      |                                                                  | 1 x inverter up to 3.5 kW 24V / 230 V voltage                  |
| Electric underfloor heating                              |                                                                  |                                                                |