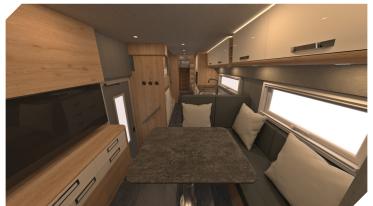

VEHICLE CATALOG 2024

The Alberts 40 UQ4 is one of our smallest floor plans. Despite being a compact 5.99 meters long vehicle on a Mercedes Arocs 4x4 chassis, it contains everything needed for a long journey. Within its 4-meter length compartment, there is a U-shaped seating area for 4 people with a 1.3 m x 2 m overhead fold-down bed. The kitchen is equipped with a stove, oven, dishwasher, and large fridge/freezer combo. The bathroom in the front section is separated from the living area by a door. If needed, the seating area can be converted into a 1.4 m x 2 m bed, allowing accommodation for 4 people.

| CHASSIS                                                                                                                                                                                                                                                                                                                                                                                                                                                                                                                                                                 | KEY DATA                                                                                                                                                                                                                                                                                                                                                                                                                                         | BODY                                                                                                                                                                                                                                                                                                                      |                              |
|-------------------------------------------------------------------------------------------------------------------------------------------------------------------------------------------------------------------------------------------------------------------------------------------------------------------------------------------------------------------------------------------------------------------------------------------------------------------------------------------------------------------------------------------------------------------------|--------------------------------------------------------------------------------------------------------------------------------------------------------------------------------------------------------------------------------------------------------------------------------------------------------------------------------------------------------------------------------------------------------------------------------------------------|---------------------------------------------------------------------------------------------------------------------------------------------------------------------------------------------------------------------------------------------------------------------------------------------------------------------------|------------------------------|
| 4x4 Grounder chassis                                                                                                                                                                                                                                                                                                                                                                                                                                                                                                                                                    | Outer structure length: 4.000mm                                                                                                                                                                                                                                                                                                                                                                                                                  | Structure in 1.8mm GRP, multi-layered                                                                                                                                                                                                                                                                                     |                              |
| S-Fahrerhaus Classic Space mit 2,3m Breite                                                                                                                                                                                                                                                                                                                                                                                                                                                                                                                              | Outer structure width: 2.500mm                                                                                                                                                                                                                                                                                                                                                                                                                   | Bottom thickness: 100mm                                                                                                                                                                                                                                                                                                   |                              |
| Wheelbase: 3,600 mm                                                                                                                                                                                                                                                                                                                                                                                                                                                                                                                                                     | Outer structure height: 2.300mm                                                                                                                                                                                                                                                                                                                                                                                                                  | Wall thickness: 60mm                                                                                                                                                                                                                                                                                                      |                              |
| Total weight: 18.0 t                                                                                                                                                                                                                                                                                                                                                                                                                                                                                                                                                    | Interior standing height: 2.000mm                                                                                                                                                                                                                                                                                                                                                                                                                | Ceiling thickness: 60mm                                                                                                                                                                                                                                                                                                   |                              |
| Engine: 530 hp EuroVI                                                                                                                                                                                                                                                                                                                                                                                                                                                                                                                                                   | Total vehicle height without attachments: 4.000mm                                                                                                                                                                                                                                                                                                                                                                                                | 100mm GRP angle with corner caps all around the outside                                                                                                                                                                                                                                                                   |                              |
| Mercedes PowerShift 3, 12-speed automatic, off-road mode                                                                                                                                                                                                                                                                                                                                                                                                                                                                                                                | Total vehicle length without attachments: 5.990mm                                                                                                                                                                                                                                                                                                                                                                                                | PU foam insulation, cold bridges free, K value 0.045                                                                                                                                                                                                                                                                      |                              |
| 3 x differential lock                                                                                                                                                                                                                                                                                                                                                                                                                                                                                                                                                   |                                                                                                                                                                                                                                                                                                                                                                                                                                                  | Windows, doors and flaps with double lip seals from EW3                                                                                                                                                                                                                                                                   |                              |
| 4 x wheels in snap ring rims 14.00R20 Terrain                                                                                                                                                                                                                                                                                                                                                                                                                                                                                                                           |                                                                                                                                                                                                                                                                                                                                                                                                                                                  | Multiple locking with mushroom pins                                                                                                                                                                                                                                                                                       |                              |
| 1 x spare wheel in snap ring rim 14.00R20 Terrain                                                                                                                                                                                                                                                                                                                                                                                                                                                                                                                       |                                                                                                                                                                                                                                                                                                                                                                                                                                                  | Stainless steel handles on windows, flaps and body door                                                                                                                                                                                                                                                                   |                              |
| Cab color: MB 9764 pearl silver metallic                                                                                                                                                                                                                                                                                                                                                                                                                                                                                                                                |                                                                                                                                                                                                                                                                                                                                                                                                                                                  | K value glass 1.0                                                                                                                                                                                                                                                                                                         |                              |
| Color outer structure: MB 9764 pearl silver metallic                                                                                                                                                                                                                                                                                                                                                                                                                                                                                                                    |                                                                                                                                                                                                                                                                                                                                                                                                                                                  | Outbound skylight with roller blind and fly screen                                                                                                                                                                                                                                                                        |                              |
| Color of attachments: jet black gloss                                                                                                                                                                                                                                                                                                                                                                                                                                                                                                                                   |                                                                                                                                                                                                                                                                                                                                                                                                                                                  | Windows in construction with roller blinds and fly screens                                                                                                                                                                                                                                                                |                              |
| Rims: jet black                                                                                                                                                                                                                                                                                                                                                                                                                                                                                                                                                         |                                                                                                                                                                                                                                                                                                                                                                                                                                                  | Construction door with fly screen and roller blind on the window                                                                                                                                                                                                                                                          |                              |
| Diesel tank: 1 x 290                                                                                                                                                                                                                                                                                                                                                                                                                                                                                                                                                    |                                                                                                                                                                                                                                                                                                                                                                                                                                                  | Structure on a galvanized four-point intermediate frame                                                                                                                                                                                                                                                                   |                              |
| Additional USB double socket                                                                                                                                                                                                                                                                                                                                                                                                                                                                                                                                            |                                                                                                                                                                                                                                                                                                                                                                                                                                                  | Electric stairs in storage box                                                                                                                                                                                                                                                                                            |                              |
| Aluminum storage boxes mounted all around                                                                                                                                                                                                                                                                                                                                                                                                                                                                                                                               |                                                                                                                                                                                                                                                                                                                                                                                                                                                  |                                                                                                                                                                                                                                                                                                                           |                              |
|                                                                                                                                                                                                                                                                                                                                                                                                                                                                                                                                                                         |                                                                                                                                                                                                                                                                                                                                                                                                                                                  |                                                                                                                                                                                                                                                                                                                           |                              |
|                                                                                                                                                                                                                                                                                                                                                                                                                                                                                                                                                                         |                                                                                                                                                                                                                                                                                                                                                                                                                                                  |                                                                                                                                                                                                                                                                                                                           |                              |
| LIVING AREA                                                                                                                                                                                                                                                                                                                                                                                                                                                                                                                                                             | BATHROOM                                                                                                                                                                                                                                                                                                                                                                                                                                         | KITCHEN                                                                                                                                                                                                                                                                                                                   | BASE CONFIGURATION           |
| LIVING AREA U-shaped seating group for 4 people                                                                                                                                                                                                                                                                                                                                                                                                                                                                                                                         | BATHROOM  Corner shower with glass partition                                                                                                                                                                                                                                                                                                                                                                                                     | KITCHEN Siemens refrigerator with freezer and app control                                                                                                                                                                                                                                                                 | BASE CONFIGURATION<br>40 UQ4 |
|                                                                                                                                                                                                                                                                                                                                                                                                                                                                                                                                                                         |                                                                                                                                                                                                                                                                                                                                                                                                                                                  |                                                                                                                                                                                                                                                                                                                           | 40 UQ4                       |
| U-shaped seating group for 4 people                                                                                                                                                                                                                                                                                                                                                                                                                                                                                                                                     | Corner shower with glass partition                                                                                                                                                                                                                                                                                                                                                                                                               | Siemens refrigerator with freezer and app control                                                                                                                                                                                                                                                                         |                              |
| U-shaped seating group for 4 people<br>Quilted upholstery fabric (choice of 3 colors)                                                                                                                                                                                                                                                                                                                                                                                                                                                                                   | Corner shower with glass partition Rain shower with digital shower fitting                                                                                                                                                                                                                                                                                                                                                                       | Siemens refrigerator with freezer and app control 2-burner induction hob                                                                                                                                                                                                                                                  | 40 UQ4                       |
| U-shaped seating group for 4 people<br>Quilted upholstery fabric (choice of 3 colors)<br>TV preparation behind the bench                                                                                                                                                                                                                                                                                                                                                                                                                                                | Corner shower with glass partition Rain shower with digital shower fitting Ceramic water shredder toilet with bidet                                                                                                                                                                                                                                                                                                                              | Siemens refrigerator with freezer and app control  2-burner induction hob  Franke undermount sink with kitchen tap                                                                                                                                                                                                        | 40 UQ4                       |
| U-shaped seating group for 4 people Quilted upholstery fabric (choice of 3 colors) TV preparation behind the bench Seating group can be converted into a bed (1,400mm x 2,000mm)                                                                                                                                                                                                                                                                                                                                                                                        | Corner shower with glass partition Rain shower with digital shower fitting Ceramic water shredder toilet with bidet Ceramic countertop washbasin with faucet and base cabinet                                                                                                                                                                                                                                                                    | Siemens refrigerator with freezer and app control 2-burner induction hob Franke undermount sink with kitchen tap Cupboard with storage space for a coffee machine                                                                                                                                                         | 40 UQ4                       |
| U-shaped seating group for 4 people Quilted upholstery fabric (choice of 3 colors)  TV preparation behind the bench  Seating group can be converted into a bed (1,400mm x 2,000mm)  Seating group with passenger restraint system and three-point belt                                                                                                                                                                                                                                                                                                                  | Corner shower with glass partition Rain shower with digital shower fitting Ceramic water shredder toilet with bidet Ceramic countertop washbasin with faucet and base cabinet Wall cabinet with mirror and LED lighting                                                                                                                                                                                                                          | Siemens refrigerator with freezer and app control 2-burner induction hob Franke undermount sink with kitchen tap Cupboard with storage space for a coffee machine Wall cabinets with LED lighting                                                                                                                         | 40 UQ4                       |
| U-shaped seating group for 4 people Quilted upholstery fabric (choice of 3 colors)  TV preparation behind the bench Seating group can be converted into a bed (1,400mm x 2,000mm)  Seating group with passenger restraint system and three-point belt Table height adjustable                                                                                                                                                                                                                                                                                           | Corner shower with glass partition Rain shower with digital shower fitting Ceramic water shredder toilet with bidet Ceramic countertop washbasin with faucet and base cabinet Wall cabinet with mirror and LED lighting Door to the living room with embedded mirror                                                                                                                                                                             | Siemens refrigerator with freezer and app control 2-burner induction hob Franke undermount sink with kitchen tap Cupboard with storage space for a coffee machine Wall cabinets with LED lighting Ceiling and walls covered with felt                                                                                     | 40 UQ4                       |
| U-shaped seating group for 4 people Quilted upholstery fabric (choice of 3 colors)  TV preparation behind the bench Seating group can be converted into a bed (1,400mm x 2,000mm) Seating group with passenger restraint system and three-point belt Table height adjustable Preparation for air conditioning                                                                                                                                                                                                                                                           | Corner shower with glass partition Rain shower with digital shower fitting Ceramic water shredder toilet with bidet Ceramic countertop washbasin with faucet and base cabinet Wall cabinet with mirror and LED lighting Door to the living room with embedded mirror Radiator with towel rail                                                                                                                                                    | Siemens refrigerator with freezer and app control 2-burner induction hob Franke undermount sink with kitchen tap Cupboard with storage space for a coffee machine Wall cabinets with LED lighting Ceiling and walls covered with felt                                                                                     | 40 UQ4                       |
| U-shaped seating group for 4 people Quilted upholstery fabric (choice of 3 colors)  TV preparation behind the bench Seating group can be converted into a bed (1,400mm x 2,000mm) Seating group with passenger restraint system and three-point belt Table height adjustable Preparation for air conditioning Wall cabinets with LED lighting                                                                                                                                                                                                                           | Corner shower with glass partition Rain shower with digital shower fitting Ceramic water shredder toilet with bidet Ceramic countertop washbasin with faucet and base cabinet Wall cabinet with mirror and LED lighting Door to the living room with embedded mirror Radiator with towel rail Ceiling and walls covered with felt                                                                                                                | Siemens refrigerator with freezer and app control 2-burner induction hob Franke undermount sink with kitchen tap Cupboard with storage space for a coffee machine Wall cabinets with LED lighting Ceiling and walls covered with felt                                                                                     | 40 UQ4                       |
| U-shaped seating group for 4 people Quilted upholstery fabric (choice of 3 colors)  TV preparation behind the bench Seating group can be converted into a bed (1,400mm x 2,000mm) Seating group with passenger restraint system and three-point belt Table height adjustable Preparation for air conditioning Wall cabinets with LED lighting Ceiling and walls covered in felt/fabric                                                                                                                                                                                  | Corner shower with glass partition Rain shower with digital shower fitting Ceramic water shredder toilet with bidet Ceramic countertop washbasin with faucet and base cabinet Wall cabinet with mirror and LED lighting Door to the living room with embedded mirror Radiator with towel rail Ceiling and walls covered with felt                                                                                                                | Siemens refrigerator with freezer and app control 2-burner induction hob Franke undermount sink with kitchen tap Cupboard with storage space for a coffee machine Wall cabinets with LED lighting Ceiling and walls covered with felt                                                                                     | 40 UQ4                       |
| U-shaped seating group for 4 people Quilted upholstery fabric (choice of 3 colors)  TV preparation behind the bench Seating group can be converted into a bed (1,400mm x 2,000mm) Seating group with passenger restraint system and three-point belt Table height adjustable Preparation for air conditioning Wall cabinets with LED lighting Ceiling and walls covered in felt/fabric PVC floor covering throughout the vehicle (choice of 2 decors)                                                                                                                   | Corner shower with glass partition Rain shower with digital shower fitting Ceramic water shredder toilet with bidet Ceramic countertop washbasin with faucet and base cabinet Wall cabinet with mirror and LED lighting Door to the living room with embedded mirror Radiator with towel rail Ceiling and walls covered with felt                                                                                                                | Siemens refrigerator with freezer and app control 2-burner induction hob Franke undermount sink with kitchen tap Cupboard with storage space for a coffee machine Wall cabinets with LED lighting Ceiling and walls covered with felt                                                                                     | 40 UQ4                       |
| U-shaped seating group for 4 people Quilted upholstery fabric (choice of 3 colors)  TV preparation behind the bench Seating group can be converted into a bed (1,400mm x 2,000mm) Seating group with passenger restraint system and three-point belt Table height adjustable Preparation for air conditioning Wall cabinets with LED lighting Ceiling and walls covered in felt/fabric PVC floor covering throughout the vehicle (choice of 2 decors)                                                                                                                   | Corner shower with glass partition Rain shower with digital shower fitting Ceramic water shredder toilet with bidet Ceramic countertop washbasin with faucet and base cabinet Wall cabinet with mirror and LED lighting Door to the living room with embedded mirror Radiator with towel rail Ceiling and walls covered with felt                                                                                                                | Siemens refrigerator with freezer and app control 2-burner induction hob Franke undermount sink with kitchen tap Cupboard with storage space for a coffee machine Wall cabinets with LED lighting Ceiling and walls covered with felt                                                                                     | 40 UQ4                       |
| U-shaped seating group for 4 people Quilted upholstery fabric (choice of 3 colors) TV preparation behind the bench Seating group can be converted into a bed (1,400mm x 2,000mm) Seating group with passenger restraint system and three-point belt Table height adjustable Preparation for air conditioning Wall cabinets with LED lighting Ceiling and walls covered in felt/fabric PVC floor covering throughout the vehicle (choice of 2 decors) Flaps and drawers with soft close and electric locking                                                             | Corner shower with glass partition Rain shower with digital shower fitting Ceramic water shredder toilet with bidet Ceramic countertop washbasin with faucet and base cabinet Wall cabinet with mirror and LED lighting Door to the living room with embedded mirror Radiator with towel rail Ceiling and walls covered with felt Flaps and drawers with soft close and electric locking                                                         | Siemens refrigerator with freezer and app control  2-burner induction hob  Franke undermount sink with kitchen tap  Cupboard with storage space for a coffee machine  Wall cabinets with LED lighting  Ceiling and walls covered with felt  Flaps and drawers with soft close and electric locking                        | 40 UQ4                       |
| U-shaped seating group for 4 people Quilted upholstery fabric (choice of 3 colors) TV preparation behind the bench Seating group can be converted into a bed (1,400mm x 2,000mm) Seating group with passenger restraint system and three-point belt Table height adjustable Preparation for air conditioning Wall cabinets with LED lighting Ceiling and walls covered in felt/fabric PVC floor covering throughout the vehicle (choice of 2 decors) Flaps and drawers with soft close and electric locking                                                             | Corner shower with glass partition Rain shower with digital shower fitting Ceramic water shredder toilet with bidet Ceramic countertop washbasin with faucet and base cabinet Wall cabinet with mirror and LED lighting Door to the living room with embedded mirror Radiator with towel rail Ceiling and walls covered with felt Flaps and drawers with soft close and electric locking  WATER                                                  | Siemens refrigerator with freezer and app control 2-burner induction hob Franke undermount sink with kitchen tap Cupboard with storage space for a coffee machine Wall cabinets with LED lighting Ceiling and walls covered with felt Flaps and drawers with soft close and electric locking                              | 40 UQ4                       |
| U-shaped seating group for 4 people Quilted upholstery fabric (choice of 3 colors)  TV preparation behind the bench Seating group can be converted into a bed (1,400mm x 2,000mm) Seating group with passenger restraint system and three-point belt Table height adjustable Preparation for air conditioning Wall cabinets with LED lighting Ceiling and walls covered in felt/fabric PVC floor covering throughout the vehicle (choice of 2 decors) Flaps and drawers with soft close and electric locking  HEATING Post Marine 7kW hot water, central heating boiler | Corner shower with glass partition Rain shower with digital shower fitting Ceramic water shredder toilet with bidet Ceramic countertop washbasin with faucet and base cabinet Wall cabinet with mirror and LED lighting Door to the living room with embedded mirror Radiator with towel rail Ceiling and walls covered with felt Flaps and drawers with soft close and electric locking  WATER Fresh water: 500 liters with pressure water pump | Siemens refrigerator with freezer and app control 2-burner induction hob Franke undermount sink with kitchen tap Cupboard with storage space for a coffee machine Wall cabinets with LED lighting Ceiling and walls covered with felt Flaps and drawers with soft close and electric locking  ELECTRIC Mastervolt - CZone | 40 UQ4                       |