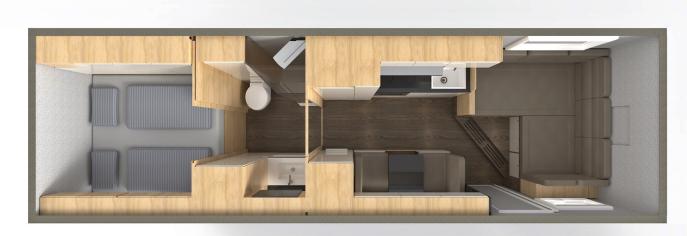

VEHICLE CATALOG 2024

The Alberts 40 UQ4 is one of our smallest floor plans. Despite being a compact 5.99 meters long vehicle on a Mercedes Arocs 4x4 chassis, it contains everything needed for a long journey. Within its 4-meter length compartment, there is a U-shaped seating area for 4 people with a 1.3 m x 2 m overhead fold-down bed. The kitchen is equipped with a stove, oven, dishwasher, and large fridge/freezer combo. The bathroom in the front section is separated from the living area by a door. If needed, the seating area can be converted into a 1.4 m x 2 m bed, allowing accommodation for 4 people.

# ALBERTS 40 UQ4-4x4

1400mm X 2000mm FROLI BED SYSTEM A/C READY

400Ah LITHIUM BATTERIES

3,5kW INVERTER

500I FRESH WATER

1401 BLACK WATER

1401 GRAY WATER

.

| CHASSIS                                                                                                                                                                                                                                                                                                                                                                                                                                                                                                                                                                 | KEY DATA                                                                                                                                                                                                                                                                                                                                                                                                                                         | BODY                                                                                                                                                                                                                                                                                                                      |                              |
|-------------------------------------------------------------------------------------------------------------------------------------------------------------------------------------------------------------------------------------------------------------------------------------------------------------------------------------------------------------------------------------------------------------------------------------------------------------------------------------------------------------------------------------------------------------------------|--------------------------------------------------------------------------------------------------------------------------------------------------------------------------------------------------------------------------------------------------------------------------------------------------------------------------------------------------------------------------------------------------------------------------------------------------|---------------------------------------------------------------------------------------------------------------------------------------------------------------------------------------------------------------------------------------------------------------------------------------------------------------------------|------------------------------|
| 4x4 Grounder chassis                                                                                                                                                                                                                                                                                                                                                                                                                                                                                                                                                    | Outer structure length: 4.000mm                                                                                                                                                                                                                                                                                                                                                                                                                  | Structure in 1.8mm GRP, multi-layered                                                                                                                                                                                                                                                                                     |                              |
| S-Fahrerhaus Classic Space mit 2,3m Breite                                                                                                                                                                                                                                                                                                                                                                                                                                                                                                                              | Outer structure width: 2.500mm                                                                                                                                                                                                                                                                                                                                                                                                                   | Bottom thickness: 100mm                                                                                                                                                                                                                                                                                                   |                              |
| Wheelbase: 3,600 mm                                                                                                                                                                                                                                                                                                                                                                                                                                                                                                                                                     | Outer structure height: 2.300mm                                                                                                                                                                                                                                                                                                                                                                                                                  | Wall thickness: 60mm                                                                                                                                                                                                                                                                                                      |                              |
| Total weight: 18.0 t                                                                                                                                                                                                                                                                                                                                                                                                                                                                                                                                                    | Interior standing height: 2.000mm                                                                                                                                                                                                                                                                                                                                                                                                                | Ceiling thickness: 60mm                                                                                                                                                                                                                                                                                                   |                              |
| Engine: 530 hp EuroVI                                                                                                                                                                                                                                                                                                                                                                                                                                                                                                                                                   | Total vehicle height without attachments: 4.000mm                                                                                                                                                                                                                                                                                                                                                                                                | 100mm GRP angle with corner caps all around the outside                                                                                                                                                                                                                                                                   |                              |
| Mercedes PowerShift 3, 12-speed automatic, off-road mode                                                                                                                                                                                                                                                                                                                                                                                                                                                                                                                | Total vehicle length without attachments: 5.990mm                                                                                                                                                                                                                                                                                                                                                                                                | PU foam insulation, cold bridges free, K value 0.045                                                                                                                                                                                                                                                                      |                              |
| 3 x differential lock                                                                                                                                                                                                                                                                                                                                                                                                                                                                                                                                                   |                                                                                                                                                                                                                                                                                                                                                                                                                                                  | Windows, doors and flaps with double lip seals from EW3                                                                                                                                                                                                                                                                   |                              |
| 4 x wheels in snap ring rims 14.00R20 Terrain                                                                                                                                                                                                                                                                                                                                                                                                                                                                                                                           |                                                                                                                                                                                                                                                                                                                                                                                                                                                  | Multiple locking with mushroom pins                                                                                                                                                                                                                                                                                       |                              |
| 1 x spare wheel in snap ring rim 14.00R20 Terrain                                                                                                                                                                                                                                                                                                                                                                                                                                                                                                                       |                                                                                                                                                                                                                                                                                                                                                                                                                                                  | Stainless steel handles on windows, flaps and body door                                                                                                                                                                                                                                                                   |                              |
| Cab color: MB 9764 pearl silver metallic                                                                                                                                                                                                                                                                                                                                                                                                                                                                                                                                |                                                                                                                                                                                                                                                                                                                                                                                                                                                  | K value glass 1.0                                                                                                                                                                                                                                                                                                         |                              |
| Color outer structure: MB 9764 pearl silver metallic                                                                                                                                                                                                                                                                                                                                                                                                                                                                                                                    |                                                                                                                                                                                                                                                                                                                                                                                                                                                  | Outbound skylight with roller blind and fly screen                                                                                                                                                                                                                                                                        |                              |
| Color of attachments: jet black gloss                                                                                                                                                                                                                                                                                                                                                                                                                                                                                                                                   |                                                                                                                                                                                                                                                                                                                                                                                                                                                  | Windows in construction with roller blinds and fly screens                                                                                                                                                                                                                                                                |                              |
| Rims: jet black                                                                                                                                                                                                                                                                                                                                                                                                                                                                                                                                                         |                                                                                                                                                                                                                                                                                                                                                                                                                                                  | Construction door with fly screen and roller blind on the window                                                                                                                                                                                                                                                          |                              |
| Diesel tank: 1 x 290                                                                                                                                                                                                                                                                                                                                                                                                                                                                                                                                                    |                                                                                                                                                                                                                                                                                                                                                                                                                                                  | Structure on a galvanized four-point intermediate frame                                                                                                                                                                                                                                                                   |                              |
| Additional USB double socket                                                                                                                                                                                                                                                                                                                                                                                                                                                                                                                                            |                                                                                                                                                                                                                                                                                                                                                                                                                                                  | Electric stairs in storage box                                                                                                                                                                                                                                                                                            |                              |
| Aluminum storage boxes mounted all around                                                                                                                                                                                                                                                                                                                                                                                                                                                                                                                               |                                                                                                                                                                                                                                                                                                                                                                                                                                                  |                                                                                                                                                                                                                                                                                                                           |                              |
|                                                                                                                                                                                                                                                                                                                                                                                                                                                                                                                                                                         |                                                                                                                                                                                                                                                                                                                                                                                                                                                  |                                                                                                                                                                                                                                                                                                                           |                              |
|                                                                                                                                                                                                                                                                                                                                                                                                                                                                                                                                                                         |                                                                                                                                                                                                                                                                                                                                                                                                                                                  |                                                                                                                                                                                                                                                                                                                           |                              |
| LIVING AREA                                                                                                                                                                                                                                                                                                                                                                                                                                                                                                                                                             | BATHROOM                                                                                                                                                                                                                                                                                                                                                                                                                                         | KITCHEN                                                                                                                                                                                                                                                                                                                   | BASE CONFIGURATION           |
| LIVING AREA U-shaped seating group for 4 people                                                                                                                                                                                                                                                                                                                                                                                                                                                                                                                         | BATHROOM  Corner shower with glass partition                                                                                                                                                                                                                                                                                                                                                                                                     | KITCHEN Siemens refrigerator with freezer and app control                                                                                                                                                                                                                                                                 | BASE CONFIGURATION<br>40 UQ4 |
|                                                                                                                                                                                                                                                                                                                                                                                                                                                                                                                                                                         |                                                                                                                                                                                                                                                                                                                                                                                                                                                  |                                                                                                                                                                                                                                                                                                                           | 40 UQ4                       |
| U-shaped seating group for 4 people                                                                                                                                                                                                                                                                                                                                                                                                                                                                                                                                     | Corner shower with glass partition                                                                                                                                                                                                                                                                                                                                                                                                               | Siemens refrigerator with freezer and app control                                                                                                                                                                                                                                                                         |                              |
| U-shaped seating group for 4 people<br>Quilted upholstery fabric (choice of 3 colors)                                                                                                                                                                                                                                                                                                                                                                                                                                                                                   | Corner shower with glass partition Rain shower with digital shower fitting                                                                                                                                                                                                                                                                                                                                                                       | Siemens refrigerator with freezer and app control 2-burner induction hob                                                                                                                                                                                                                                                  | 40 UQ4                       |
| U-shaped seating group for 4 people<br>Quilted upholstery fabric (choice of 3 colors)<br>TV preparation behind the bench                                                                                                                                                                                                                                                                                                                                                                                                                                                | Corner shower with glass partition Rain shower with digital shower fitting Ceramic water shredder toilet with bidet                                                                                                                                                                                                                                                                                                                              | Siemens refrigerator with freezer and app control  2-burner induction hob  Franke undermount sink with kitchen tap                                                                                                                                                                                                        | 40 UQ4                       |
| U-shaped seating group for 4 people Quilted upholstery fabric (choice of 3 colors) TV preparation behind the bench Seating group can be converted into a bed (1,400mm x 2,000mm)                                                                                                                                                                                                                                                                                                                                                                                        | Corner shower with glass partition Rain shower with digital shower fitting Ceramic water shredder toilet with bidet Ceramic countertop washbasin with faucet and base cabinet                                                                                                                                                                                                                                                                    | Siemens refrigerator with freezer and app control 2-burner induction hob Franke undermount sink with kitchen tap Cupboard with storage space for a coffee machine                                                                                                                                                         | 40 UQ4                       |
| U-shaped seating group for 4 people Quilted upholstery fabric (choice of 3 colors)  TV preparation behind the bench  Seating group can be converted into a bed (1,400mm x 2,000mm)  Seating group with passenger restraint system and three-point belt                                                                                                                                                                                                                                                                                                                  | Corner shower with glass partition Rain shower with digital shower fitting Ceramic water shredder toilet with bidet Ceramic countertop washbasin with faucet and base cabinet Wall cabinet with mirror and LED lighting                                                                                                                                                                                                                          | Siemens refrigerator with freezer and app control 2-burner induction hob Franke undermount sink with kitchen tap Cupboard with storage space for a coffee machine Wall cabinets with LED lighting                                                                                                                         | 40 UQ4                       |
| U-shaped seating group for 4 people Quilted upholstery fabric (choice of 3 colors)  TV preparation behind the bench Seating group can be converted into a bed (1,400mm x 2,000mm)  Seating group with passenger restraint system and three-point belt Table height adjustable                                                                                                                                                                                                                                                                                           | Corner shower with glass partition Rain shower with digital shower fitting Ceramic water shredder toilet with bidet Ceramic countertop washbasin with faucet and base cabinet Wall cabinet with mirror and LED lighting Door to the living room with embedded mirror                                                                                                                                                                             | Siemens refrigerator with freezer and app control 2-burner induction hob Franke undermount sink with kitchen tap Cupboard with storage space for a coffee machine Wall cabinets with LED lighting Ceiling and walls covered with felt                                                                                     | 40 UQ4                       |
| U-shaped seating group for 4 people Quilted upholstery fabric (choice of 3 colors)  TV preparation behind the bench Seating group can be converted into a bed (1,400mm x 2,000mm) Seating group with passenger restraint system and three-point belt Table height adjustable Preparation for air conditioning                                                                                                                                                                                                                                                           | Corner shower with glass partition Rain shower with digital shower fitting Ceramic water shredder toilet with bidet Ceramic countertop washbasin with faucet and base cabinet Wall cabinet with mirror and LED lighting Door to the living room with embedded mirror Radiator with towel rail                                                                                                                                                    | Siemens refrigerator with freezer and app control 2-burner induction hob Franke undermount sink with kitchen tap Cupboard with storage space for a coffee machine Wall cabinets with LED lighting Ceiling and walls covered with felt                                                                                     | 40 UQ4                       |
| U-shaped seating group for 4 people Quilted upholstery fabric (choice of 3 colors)  TV preparation behind the bench Seating group can be converted into a bed (1,400mm x 2,000mm) Seating group with passenger restraint system and three-point belt Table height adjustable Preparation for air conditioning Wall cabinets with LED lighting                                                                                                                                                                                                                           | Corner shower with glass partition Rain shower with digital shower fitting Ceramic water shredder toilet with bidet Ceramic countertop washbasin with faucet and base cabinet Wall cabinet with mirror and LED lighting Door to the living room with embedded mirror Radiator with towel rail Ceiling and walls covered with felt                                                                                                                | Siemens refrigerator with freezer and app control 2-burner induction hob Franke undermount sink with kitchen tap Cupboard with storage space for a coffee machine Wall cabinets with LED lighting Ceiling and walls covered with felt                                                                                     | 40 UQ4                       |
| U-shaped seating group for 4 people Quilted upholstery fabric (choice of 3 colors)  TV preparation behind the bench Seating group can be converted into a bed (1,400mm x 2,000mm) Seating group with passenger restraint system and three-point belt Table height adjustable Preparation for air conditioning Wall cabinets with LED lighting Ceiling and walls covered in felt/fabric                                                                                                                                                                                  | Corner shower with glass partition Rain shower with digital shower fitting Ceramic water shredder toilet with bidet Ceramic countertop washbasin with faucet and base cabinet Wall cabinet with mirror and LED lighting Door to the living room with embedded mirror Radiator with towel rail Ceiling and walls covered with felt                                                                                                                | Siemens refrigerator with freezer and app control 2-burner induction hob Franke undermount sink with kitchen tap Cupboard with storage space for a coffee machine Wall cabinets with LED lighting Ceiling and walls covered with felt                                                                                     | 40 UQ4                       |
| U-shaped seating group for 4 people Quilted upholstery fabric (choice of 3 colors)  TV preparation behind the bench Seating group can be converted into a bed (1,400mm x 2,000mm) Seating group with passenger restraint system and three-point belt Table height adjustable Preparation for air conditioning Wall cabinets with LED lighting Ceiling and walls covered in felt/fabric PVC floor covering throughout the vehicle (choice of 2 decors)                                                                                                                   | Corner shower with glass partition Rain shower with digital shower fitting Ceramic water shredder toilet with bidet Ceramic countertop washbasin with faucet and base cabinet Wall cabinet with mirror and LED lighting Door to the living room with embedded mirror Radiator with towel rail Ceiling and walls covered with felt                                                                                                                | Siemens refrigerator with freezer and app control 2-burner induction hob Franke undermount sink with kitchen tap Cupboard with storage space for a coffee machine Wall cabinets with LED lighting Ceiling and walls covered with felt                                                                                     | 40 UQ4                       |
| U-shaped seating group for 4 people Quilted upholstery fabric (choice of 3 colors)  TV preparation behind the bench Seating group can be converted into a bed (1,400mm x 2,000mm) Seating group with passenger restraint system and three-point belt Table height adjustable Preparation for air conditioning Wall cabinets with LED lighting Ceiling and walls covered in felt/fabric PVC floor covering throughout the vehicle (choice of 2 decors)                                                                                                                   | Corner shower with glass partition Rain shower with digital shower fitting Ceramic water shredder toilet with bidet Ceramic countertop washbasin with faucet and base cabinet Wall cabinet with mirror and LED lighting Door to the living room with embedded mirror Radiator with towel rail Ceiling and walls covered with felt                                                                                                                | Siemens refrigerator with freezer and app control 2-burner induction hob Franke undermount sink with kitchen tap Cupboard with storage space for a coffee machine Wall cabinets with LED lighting Ceiling and walls covered with felt                                                                                     | 40 UQ4                       |
| U-shaped seating group for 4 people Quilted upholstery fabric (choice of 3 colors) TV preparation behind the bench Seating group can be converted into a bed (1,400mm x 2,000mm) Seating group with passenger restraint system and three-point belt Table height adjustable Preparation for air conditioning Wall cabinets with LED lighting Ceiling and walls covered in felt/fabric PVC floor covering throughout the vehicle (choice of 2 decors) Flaps and drawers with soft close and electric locking                                                             | Corner shower with glass partition Rain shower with digital shower fitting Ceramic water shredder toilet with bidet Ceramic countertop washbasin with faucet and base cabinet Wall cabinet with mirror and LED lighting Door to the living room with embedded mirror Radiator with towel rail Ceiling and walls covered with felt Flaps and drawers with soft close and electric locking                                                         | Siemens refrigerator with freezer and app control  2-burner induction hob  Franke undermount sink with kitchen tap  Cupboard with storage space for a coffee machine  Wall cabinets with LED lighting  Ceiling and walls covered with felt  Flaps and drawers with soft close and electric locking                        | 40 UQ4                       |
| U-shaped seating group for 4 people Quilted upholstery fabric (choice of 3 colors) TV preparation behind the bench Seating group can be converted into a bed (1,400mm x 2,000mm) Seating group with passenger restraint system and three-point belt Table height adjustable Preparation for air conditioning Wall cabinets with LED lighting Ceiling and walls covered in felt/fabric PVC floor covering throughout the vehicle (choice of 2 decors) Flaps and drawers with soft close and electric locking                                                             | Corner shower with glass partition Rain shower with digital shower fitting Ceramic water shredder toilet with bidet Ceramic countertop washbasin with faucet and base cabinet Wall cabinet with mirror and LED lighting Door to the living room with embedded mirror Radiator with towel rail Ceiling and walls covered with felt Flaps and drawers with soft close and electric locking  WATER                                                  | Siemens refrigerator with freezer and app control 2-burner induction hob Franke undermount sink with kitchen tap Cupboard with storage space for a coffee machine Wall cabinets with LED lighting Ceiling and walls covered with felt Flaps and drawers with soft close and electric locking                              | 40 UQ4                       |
| U-shaped seating group for 4 people Quilted upholstery fabric (choice of 3 colors)  TV preparation behind the bench Seating group can be converted into a bed (1,400mm x 2,000mm) Seating group with passenger restraint system and three-point belt Table height adjustable Preparation for air conditioning Wall cabinets with LED lighting Ceiling and walls covered in felt/fabric PVC floor covering throughout the vehicle (choice of 2 decors) Flaps and drawers with soft close and electric locking  HEATING Post Marine 7kW hot water, central heating boiler | Corner shower with glass partition Rain shower with digital shower fitting Ceramic water shredder toilet with bidet Ceramic countertop washbasin with faucet and base cabinet Wall cabinet with mirror and LED lighting Door to the living room with embedded mirror Radiator with towel rail Ceiling and walls covered with felt Flaps and drawers with soft close and electric locking  WATER Fresh water: 500 liters with pressure water pump | Siemens refrigerator with freezer and app control 2-burner induction hob Franke undermount sink with kitchen tap Cupboard with storage space for a coffee machine Wall cabinets with LED lighting Ceiling and walls covered with felt Flaps and drawers with soft close and electric locking  ELECTRIC Mastervolt - CZone | 40 UQ4                       |