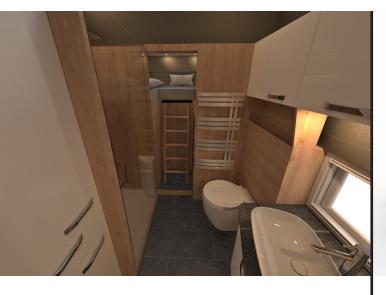

VEHICLE CATALOG 2024

The Alberts 40 UQ4 is one of our smallest floor plans. Despite being a compact 5.99 meters long vehicle on a Mercedes Arocs 4x4 chassis, it contains everything needed for a long journey. Within its 4-meter length compartment, there is a U-shaped seating area for 4 people with a 1.3 m x 2 m overhead fold-down bed. The kitchen is equipped with a stove, oven, dishwasher, and large fridge/freezer combo. The bathroom in the front section is separated from the living area by a door. If needed, the seating area can be converted into a 1.4 m x 2 m bed, allowing accommodation for 4 people.

| CHASSIS                                                                                                                                                                                                                                                                                                                                                                                                                                                                                                                                                                 | KEY DATA                                                                                                                                                                                                                                                                                                                                                                                                                                         | BODY                                                                                                                                                                                                                                                                                                                      |                              |
|-------------------------------------------------------------------------------------------------------------------------------------------------------------------------------------------------------------------------------------------------------------------------------------------------------------------------------------------------------------------------------------------------------------------------------------------------------------------------------------------------------------------------------------------------------------------------|--------------------------------------------------------------------------------------------------------------------------------------------------------------------------------------------------------------------------------------------------------------------------------------------------------------------------------------------------------------------------------------------------------------------------------------------------|---------------------------------------------------------------------------------------------------------------------------------------------------------------------------------------------------------------------------------------------------------------------------------------------------------------------------|------------------------------|
| 4x4 Grounder chassis                                                                                                                                                                                                                                                                                                                                                                                                                                                                                                                                                    | Outer structure length: 4.000mm                                                                                                                                                                                                                                                                                                                                                                                                                  | Structure in 1.8mm GRP, multi-layered                                                                                                                                                                                                                                                                                     |                              |
| S-Fahrerhaus Classic Space mit 2,3m Breite                                                                                                                                                                                                                                                                                                                                                                                                                                                                                                                              | Outer structure width: 2.500mm                                                                                                                                                                                                                                                                                                                                                                                                                   | Bottom thickness: 100mm                                                                                                                                                                                                                                                                                                   |                              |
| Wheelbase: 3,600 mm                                                                                                                                                                                                                                                                                                                                                                                                                                                                                                                                                     | Outer structure height: 2.300mm                                                                                                                                                                                                                                                                                                                                                                                                                  | Wall thickness: 60mm                                                                                                                                                                                                                                                                                                      |                              |
| Total weight: 18.0 t                                                                                                                                                                                                                                                                                                                                                                                                                                                                                                                                                    | Interior standing height: 2.000mm                                                                                                                                                                                                                                                                                                                                                                                                                | Ceiling thickness: 60mm                                                                                                                                                                                                                                                                                                   |                              |
| Engine: 530 hp EuroVI                                                                                                                                                                                                                                                                                                                                                                                                                                                                                                                                                   | Total vehicle height without attachments: 4.000mm                                                                                                                                                                                                                                                                                                                                                                                                | 100mm GRP angle with corner caps all around the outside                                                                                                                                                                                                                                                                   |                              |
| Mercedes PowerShift 3, 12-speed automatic, off-road mode                                                                                                                                                                                                                                                                                                                                                                                                                                                                                                                | Total vehicle length without attachments: 5.990mm                                                                                                                                                                                                                                                                                                                                                                                                | PU foam insulation, cold bridges free, K value 0.045                                                                                                                                                                                                                                                                      |                              |
| 3 x differential lock                                                                                                                                                                                                                                                                                                                                                                                                                                                                                                                                                   |                                                                                                                                                                                                                                                                                                                                                                                                                                                  | Windows, doors and flaps with double lip seals from EW3                                                                                                                                                                                                                                                                   |                              |
| 4 x wheels in snap ring rims 14.00R20 Terrain                                                                                                                                                                                                                                                                                                                                                                                                                                                                                                                           |                                                                                                                                                                                                                                                                                                                                                                                                                                                  | Multiple locking with mushroom pins                                                                                                                                                                                                                                                                                       |                              |
| 1 x spare wheel in snap ring rim 14.00R20 Terrain                                                                                                                                                                                                                                                                                                                                                                                                                                                                                                                       |                                                                                                                                                                                                                                                                                                                                                                                                                                                  | Stainless steel handles on windows, flaps and body door                                                                                                                                                                                                                                                                   |                              |
| Cab color: MB 9764 pearl silver metallic                                                                                                                                                                                                                                                                                                                                                                                                                                                                                                                                |                                                                                                                                                                                                                                                                                                                                                                                                                                                  | K value glass 1.0                                                                                                                                                                                                                                                                                                         |                              |
| Color outer structure: MB 9764 pearl silver metallic                                                                                                                                                                                                                                                                                                                                                                                                                                                                                                                    |                                                                                                                                                                                                                                                                                                                                                                                                                                                  | Outbound skylight with roller blind and fly screen                                                                                                                                                                                                                                                                        |                              |
| Color of attachments: jet black gloss                                                                                                                                                                                                                                                                                                                                                                                                                                                                                                                                   |                                                                                                                                                                                                                                                                                                                                                                                                                                                  | Windows in construction with roller blinds and fly screens                                                                                                                                                                                                                                                                |                              |
| Rims: jet black                                                                                                                                                                                                                                                                                                                                                                                                                                                                                                                                                         |                                                                                                                                                                                                                                                                                                                                                                                                                                                  | Construction door with fly screen and roller blind on the window                                                                                                                                                                                                                                                          |                              |
| Diesel tank: 1 x 290                                                                                                                                                                                                                                                                                                                                                                                                                                                                                                                                                    |                                                                                                                                                                                                                                                                                                                                                                                                                                                  | Structure on a galvanized four-point intermediate frame                                                                                                                                                                                                                                                                   |                              |
| Additional USB double socket                                                                                                                                                                                                                                                                                                                                                                                                                                                                                                                                            |                                                                                                                                                                                                                                                                                                                                                                                                                                                  | Electric stairs in storage box                                                                                                                                                                                                                                                                                            |                              |
| Aluminum storage boxes mounted all around                                                                                                                                                                                                                                                                                                                                                                                                                                                                                                                               |                                                                                                                                                                                                                                                                                                                                                                                                                                                  |                                                                                                                                                                                                                                                                                                                           |                              |
|                                                                                                                                                                                                                                                                                                                                                                                                                                                                                                                                                                         |                                                                                                                                                                                                                                                                                                                                                                                                                                                  |                                                                                                                                                                                                                                                                                                                           |                              |
|                                                                                                                                                                                                                                                                                                                                                                                                                                                                                                                                                                         |                                                                                                                                                                                                                                                                                                                                                                                                                                                  |                                                                                                                                                                                                                                                                                                                           |                              |
| LIVING AREA                                                                                                                                                                                                                                                                                                                                                                                                                                                                                                                                                             | BATHROOM                                                                                                                                                                                                                                                                                                                                                                                                                                         | KITCHEN                                                                                                                                                                                                                                                                                                                   | BASE CONFIGURATION           |
| LIVING AREA U-shaped seating group for 4 people                                                                                                                                                                                                                                                                                                                                                                                                                                                                                                                         | BATHROOM  Corner shower with glass partition                                                                                                                                                                                                                                                                                                                                                                                                     | KITCHEN Siemens refrigerator with freezer and app control                                                                                                                                                                                                                                                                 | BASE CONFIGURATION<br>40 UQ4 |
|                                                                                                                                                                                                                                                                                                                                                                                                                                                                                                                                                                         |                                                                                                                                                                                                                                                                                                                                                                                                                                                  |                                                                                                                                                                                                                                                                                                                           | 40 UQ4                       |
| U-shaped seating group for 4 people                                                                                                                                                                                                                                                                                                                                                                                                                                                                                                                                     | Corner shower with glass partition                                                                                                                                                                                                                                                                                                                                                                                                               | Siemens refrigerator with freezer and app control                                                                                                                                                                                                                                                                         |                              |
| U-shaped seating group for 4 people<br>Quilted upholstery fabric (choice of 3 colors)                                                                                                                                                                                                                                                                                                                                                                                                                                                                                   | Corner shower with glass partition Rain shower with digital shower fitting                                                                                                                                                                                                                                                                                                                                                                       | Siemens refrigerator with freezer and app control 2-burner induction hob                                                                                                                                                                                                                                                  | 40 UQ4                       |
| U-shaped seating group for 4 people<br>Quilted upholstery fabric (choice of 3 colors)<br>TV preparation behind the bench                                                                                                                                                                                                                                                                                                                                                                                                                                                | Corner shower with glass partition Rain shower with digital shower fitting Ceramic water shredder toilet with bidet                                                                                                                                                                                                                                                                                                                              | Siemens refrigerator with freezer and app control  2-burner induction hob  Franke undermount sink with kitchen tap                                                                                                                                                                                                        | 40 UQ4                       |
| U-shaped seating group for 4 people Quilted upholstery fabric (choice of 3 colors) TV preparation behind the bench Seating group can be converted into a bed (1,400mm x 2,000mm)                                                                                                                                                                                                                                                                                                                                                                                        | Corner shower with glass partition Rain shower with digital shower fitting Ceramic water shredder toilet with bidet Ceramic countertop washbasin with faucet and base cabinet                                                                                                                                                                                                                                                                    | Siemens refrigerator with freezer and app control 2-burner induction hob Franke undermount sink with kitchen tap Cupboard with storage space for a coffee machine                                                                                                                                                         | 40 UQ4                       |
| U-shaped seating group for 4 people Quilted upholstery fabric (choice of 3 colors)  TV preparation behind the bench  Seating group can be converted into a bed (1,400mm x 2,000mm)  Seating group with passenger restraint system and three-point belt                                                                                                                                                                                                                                                                                                                  | Corner shower with glass partition Rain shower with digital shower fitting Ceramic water shredder toilet with bidet Ceramic countertop washbasin with faucet and base cabinet Wall cabinet with mirror and LED lighting                                                                                                                                                                                                                          | Siemens refrigerator with freezer and app control 2-burner induction hob Franke undermount sink with kitchen tap Cupboard with storage space for a coffee machine Wall cabinets with LED lighting                                                                                                                         | 40 UQ4                       |
| U-shaped seating group for 4 people Quilted upholstery fabric (choice of 3 colors)  TV preparation behind the bench Seating group can be converted into a bed (1,400mm x 2,000mm)  Seating group with passenger restraint system and three-point belt Table height adjustable                                                                                                                                                                                                                                                                                           | Corner shower with glass partition Rain shower with digital shower fitting Ceramic water shredder toilet with bidet Ceramic countertop washbasin with faucet and base cabinet Wall cabinet with mirror and LED lighting Door to the living room with embedded mirror                                                                                                                                                                             | Siemens refrigerator with freezer and app control 2-burner induction hob Franke undermount sink with kitchen tap Cupboard with storage space for a coffee machine Wall cabinets with LED lighting Ceiling and walls covered with felt                                                                                     | 40 UQ4                       |
| U-shaped seating group for 4 people Quilted upholstery fabric (choice of 3 colors)  TV preparation behind the bench Seating group can be converted into a bed (1,400mm x 2,000mm) Seating group with passenger restraint system and three-point belt Table height adjustable Preparation for air conditioning                                                                                                                                                                                                                                                           | Corner shower with glass partition Rain shower with digital shower fitting Ceramic water shredder toilet with bidet Ceramic countertop washbasin with faucet and base cabinet Wall cabinet with mirror and LED lighting Door to the living room with embedded mirror Radiator with towel rail                                                                                                                                                    | Siemens refrigerator with freezer and app control 2-burner induction hob Franke undermount sink with kitchen tap Cupboard with storage space for a coffee machine Wall cabinets with LED lighting Ceiling and walls covered with felt                                                                                     | 40 UQ4                       |
| U-shaped seating group for 4 people Quilted upholstery fabric (choice of 3 colors)  TV preparation behind the bench Seating group can be converted into a bed (1,400mm x 2,000mm) Seating group with passenger restraint system and three-point belt Table height adjustable Preparation for air conditioning Wall cabinets with LED lighting                                                                                                                                                                                                                           | Corner shower with glass partition Rain shower with digital shower fitting Ceramic water shredder toilet with bidet Ceramic countertop washbasin with faucet and base cabinet Wall cabinet with mirror and LED lighting Door to the living room with embedded mirror Radiator with towel rail Ceiling and walls covered with felt                                                                                                                | Siemens refrigerator with freezer and app control 2-burner induction hob Franke undermount sink with kitchen tap Cupboard with storage space for a coffee machine Wall cabinets with LED lighting Ceiling and walls covered with felt                                                                                     | 40 UQ4                       |
| U-shaped seating group for 4 people Quilted upholstery fabric (choice of 3 colors)  TV preparation behind the bench Seating group can be converted into a bed (1,400mm x 2,000mm) Seating group with passenger restraint system and three-point belt Table height adjustable Preparation for air conditioning Wall cabinets with LED lighting Ceiling and walls covered in felt/fabric                                                                                                                                                                                  | Corner shower with glass partition Rain shower with digital shower fitting Ceramic water shredder toilet with bidet Ceramic countertop washbasin with faucet and base cabinet Wall cabinet with mirror and LED lighting Door to the living room with embedded mirror Radiator with towel rail Ceiling and walls covered with felt                                                                                                                | Siemens refrigerator with freezer and app control 2-burner induction hob Franke undermount sink with kitchen tap Cupboard with storage space for a coffee machine Wall cabinets with LED lighting Ceiling and walls covered with felt                                                                                     | 40 UQ4                       |
| U-shaped seating group for 4 people Quilted upholstery fabric (choice of 3 colors)  TV preparation behind the bench Seating group can be converted into a bed (1,400mm x 2,000mm) Seating group with passenger restraint system and three-point belt Table height adjustable Preparation for air conditioning Wall cabinets with LED lighting Ceiling and walls covered in felt/fabric PVC floor covering throughout the vehicle (choice of 2 decors)                                                                                                                   | Corner shower with glass partition Rain shower with digital shower fitting Ceramic water shredder toilet with bidet Ceramic countertop washbasin with faucet and base cabinet Wall cabinet with mirror and LED lighting Door to the living room with embedded mirror Radiator with towel rail Ceiling and walls covered with felt                                                                                                                | Siemens refrigerator with freezer and app control 2-burner induction hob Franke undermount sink with kitchen tap Cupboard with storage space for a coffee machine Wall cabinets with LED lighting Ceiling and walls covered with felt                                                                                     | 40 UQ4                       |
| U-shaped seating group for 4 people Quilted upholstery fabric (choice of 3 colors)  TV preparation behind the bench Seating group can be converted into a bed (1,400mm x 2,000mm) Seating group with passenger restraint system and three-point belt Table height adjustable Preparation for air conditioning Wall cabinets with LED lighting Ceiling and walls covered in felt/fabric PVC floor covering throughout the vehicle (choice of 2 decors)                                                                                                                   | Corner shower with glass partition Rain shower with digital shower fitting Ceramic water shredder toilet with bidet Ceramic countertop washbasin with faucet and base cabinet Wall cabinet with mirror and LED lighting Door to the living room with embedded mirror Radiator with towel rail Ceiling and walls covered with felt                                                                                                                | Siemens refrigerator with freezer and app control 2-burner induction hob Franke undermount sink with kitchen tap Cupboard with storage space for a coffee machine Wall cabinets with LED lighting Ceiling and walls covered with felt                                                                                     | 40 UQ4                       |
| U-shaped seating group for 4 people Quilted upholstery fabric (choice of 3 colors) TV preparation behind the bench Seating group can be converted into a bed (1,400mm x 2,000mm) Seating group with passenger restraint system and three-point belt Table height adjustable Preparation for air conditioning Wall cabinets with LED lighting Ceiling and walls covered in felt/fabric PVC floor covering throughout the vehicle (choice of 2 decors) Flaps and drawers with soft close and electric locking                                                             | Corner shower with glass partition Rain shower with digital shower fitting Ceramic water shredder toilet with bidet Ceramic countertop washbasin with faucet and base cabinet Wall cabinet with mirror and LED lighting Door to the living room with embedded mirror Radiator with towel rail Ceiling and walls covered with felt Flaps and drawers with soft close and electric locking                                                         | Siemens refrigerator with freezer and app control  2-burner induction hob  Franke undermount sink with kitchen tap  Cupboard with storage space for a coffee machine  Wall cabinets with LED lighting  Ceiling and walls covered with felt  Flaps and drawers with soft close and electric locking                        | 40 UQ4                       |
| U-shaped seating group for 4 people Quilted upholstery fabric (choice of 3 colors) TV preparation behind the bench Seating group can be converted into a bed (1,400mm x 2,000mm) Seating group with passenger restraint system and three-point belt Table height adjustable Preparation for air conditioning Wall cabinets with LED lighting Ceiling and walls covered in felt/fabric PVC floor covering throughout the vehicle (choice of 2 decors) Flaps and drawers with soft close and electric locking                                                             | Corner shower with glass partition Rain shower with digital shower fitting Ceramic water shredder toilet with bidet Ceramic countertop washbasin with faucet and base cabinet Wall cabinet with mirror and LED lighting Door to the living room with embedded mirror Radiator with towel rail Ceiling and walls covered with felt Flaps and drawers with soft close and electric locking  WATER                                                  | Siemens refrigerator with freezer and app control 2-burner induction hob Franke undermount sink with kitchen tap Cupboard with storage space for a coffee machine Wall cabinets with LED lighting Ceiling and walls covered with felt Flaps and drawers with soft close and electric locking                              | 40 UQ4                       |
| U-shaped seating group for 4 people Quilted upholstery fabric (choice of 3 colors)  TV preparation behind the bench Seating group can be converted into a bed (1,400mm x 2,000mm) Seating group with passenger restraint system and three-point belt Table height adjustable Preparation for air conditioning Wall cabinets with LED lighting Ceiling and walls covered in felt/fabric PVC floor covering throughout the vehicle (choice of 2 decors) Flaps and drawers with soft close and electric locking  HEATING Post Marine 7kW hot water, central heating boiler | Corner shower with glass partition Rain shower with digital shower fitting Ceramic water shredder toilet with bidet Ceramic countertop washbasin with faucet and base cabinet Wall cabinet with mirror and LED lighting Door to the living room with embedded mirror Radiator with towel rail Ceiling and walls covered with felt Flaps and drawers with soft close and electric locking  WATER Fresh water: 500 liters with pressure water pump | Siemens refrigerator with freezer and app control 2-burner induction hob Franke undermount sink with kitchen tap Cupboard with storage space for a coffee machine Wall cabinets with LED lighting Ceiling and walls covered with felt Flaps and drawers with soft close and electric locking  ELECTRIC Mastervolt - CZone | 40 UQ4                       |