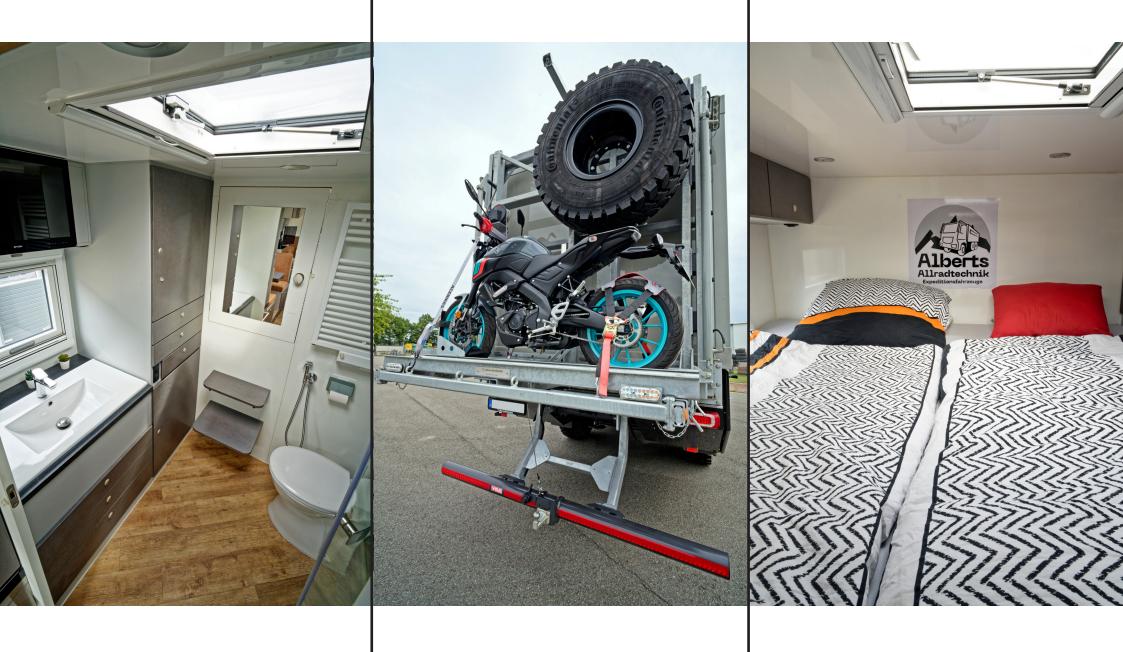

VEHICLE CATALOG 2024

The Alberts 40 UQ4 is one of our smallest floor plans. Despite being a compact 5.99 meters long vehicle on a Mercedes Arocs 4x4 chassis, it contains everything needed for a long journey. Within its 4-meter length compartment, there is a U-shaped seating area for 4 people with a 1.3 m x 2 m overhead fold-down bed. The kitchen is equipped with a stove, oven, dishwasher, and large fridge/freezer combo. The bathroom in the front section is separated from the living area by a door. If needed, the seating area can be converted into a 1.4 m x 2 m bed, allowing accommodation for 4 people.

### On a 6-meter cabin length, there is a dinette, a spacious bathroom with separate partition from the living area, and a 1.4 m x 2 m crosswise bed in the rear. If necessary, the seating area can also be converted into a bed, allowing accommodation for 4 people.