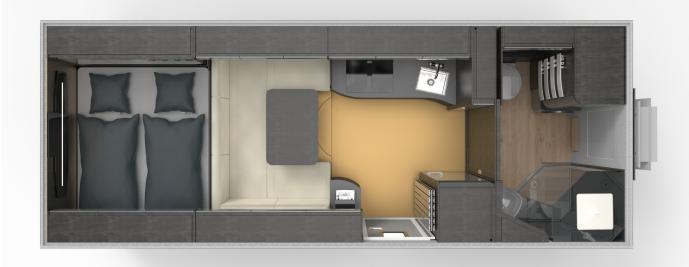

VEHICLE CATALOG 2024

The Alberts 40 UQ4 is one of our smallest floor plans. Despite being a compact 5.99 meters long vehicle on a Mercedes Arocs 4x4 chassis, it contains everything needed for a long journey. Within its 4-meter length compartment, there is a U-shaped seating area for 4 people with a 1.3 m x 2 m overhead fold-down bed. The kitchen is equipped with a stove, oven, dishwasher, and large fridge/freezer combo. The bathroom in the front section is separated from the living area by a door. If needed, the seating area can be converted into a 1.4 m x 2 m bed, allowing accommodation for 4 people.