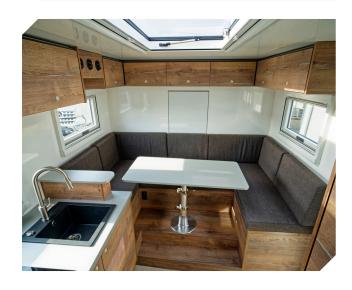

VEHICLE CATALOG 2024

The Alberts 40 UQ4 is one of our smallest floor plans. Despite being a compact 5.99 meters long vehicle on a Mercedes Arocs 4x4 chassis, it contains everything needed for a long journey. Within its 4-meter length compartment, there is a U-shaped seating area for 4 people with a 1.3 m x 2 m overhead fold-down bed. The kitchen is equipped with a stove, oven, dishwasher, and large fridge/freezer combo. The bathroom in the front section is separated from the living area by a door. If needed, the seating area can be converted into a 1.4 m x 2 m bed, allowing accommodation for 4 people.

| CHASSIS                                                                                                                                                                                                                                                                                                                                                                                                                                                                                                                                                                 | KEY DATA                                                                                                                                                                                                                                                                                                                                                                                                                                         | BODY                                                                                                                                                                                                                                                                                                                      |                              |
|-------------------------------------------------------------------------------------------------------------------------------------------------------------------------------------------------------------------------------------------------------------------------------------------------------------------------------------------------------------------------------------------------------------------------------------------------------------------------------------------------------------------------------------------------------------------------|--------------------------------------------------------------------------------------------------------------------------------------------------------------------------------------------------------------------------------------------------------------------------------------------------------------------------------------------------------------------------------------------------------------------------------------------------|---------------------------------------------------------------------------------------------------------------------------------------------------------------------------------------------------------------------------------------------------------------------------------------------------------------------------|------------------------------|
| 4x4 Grounder chassis                                                                                                                                                                                                                                                                                                                                                                                                                                                                                                                                                    | Outer structure length: 4.000mm                                                                                                                                                                                                                                                                                                                                                                                                                  | Structure in 1.8mm GRP, multi-layered                                                                                                                                                                                                                                                                                     |                              |
| S-Fahrerhaus Classic Space mit 2,3m Breite                                                                                                                                                                                                                                                                                                                                                                                                                                                                                                                              | Outer structure width: 2.500mm                                                                                                                                                                                                                                                                                                                                                                                                                   | Bottom thickness: 100mm                                                                                                                                                                                                                                                                                                   |                              |
| Wheelbase: 3,600 mm                                                                                                                                                                                                                                                                                                                                                                                                                                                                                                                                                     | Outer structure height: 2.300mm                                                                                                                                                                                                                                                                                                                                                                                                                  | Wall thickness: 60mm                                                                                                                                                                                                                                                                                                      |                              |
| Total weight: 18.0 t                                                                                                                                                                                                                                                                                                                                                                                                                                                                                                                                                    | Interior standing height: 2.000mm                                                                                                                                                                                                                                                                                                                                                                                                                | Ceiling thickness: 60mm                                                                                                                                                                                                                                                                                                   |                              |
| Engine: 530 hp EuroVI                                                                                                                                                                                                                                                                                                                                                                                                                                                                                                                                                   | Total vehicle height without attachments: 4.000mm                                                                                                                                                                                                                                                                                                                                                                                                | 100mm GRP angle with corner caps all around the outside                                                                                                                                                                                                                                                                   |                              |
| Mercedes PowerShift 3, 12-speed automatic, off-road mode                                                                                                                                                                                                                                                                                                                                                                                                                                                                                                                | Total vehicle length without attachments: 5.990mm                                                                                                                                                                                                                                                                                                                                                                                                | PU foam insulation, cold bridges free, K value 0.045                                                                                                                                                                                                                                                                      |                              |
| 3 x differential lock                                                                                                                                                                                                                                                                                                                                                                                                                                                                                                                                                   |                                                                                                                                                                                                                                                                                                                                                                                                                                                  | Windows, doors and flaps with double lip seals from EW3                                                                                                                                                                                                                                                                   |                              |
| 4 x wheels in snap ring rims 14.00R20 Terrain                                                                                                                                                                                                                                                                                                                                                                                                                                                                                                                           |                                                                                                                                                                                                                                                                                                                                                                                                                                                  | Multiple locking with mushroom pins                                                                                                                                                                                                                                                                                       |                              |
| 1 x spare wheel in snap ring rim 14.00R20 Terrain                                                                                                                                                                                                                                                                                                                                                                                                                                                                                                                       |                                                                                                                                                                                                                                                                                                                                                                                                                                                  | Stainless steel handles on windows, flaps and body door                                                                                                                                                                                                                                                                   |                              |
| Cab color: MB 9764 pearl silver metallic                                                                                                                                                                                                                                                                                                                                                                                                                                                                                                                                |                                                                                                                                                                                                                                                                                                                                                                                                                                                  | K value glass 1.0                                                                                                                                                                                                                                                                                                         |                              |
| Color outer structure: MB 9764 pearl silver metallic                                                                                                                                                                                                                                                                                                                                                                                                                                                                                                                    |                                                                                                                                                                                                                                                                                                                                                                                                                                                  | Outbound skylight with roller blind and fly screen                                                                                                                                                                                                                                                                        |                              |
| Color of attachments: jet black gloss                                                                                                                                                                                                                                                                                                                                                                                                                                                                                                                                   |                                                                                                                                                                                                                                                                                                                                                                                                                                                  | Windows in construction with roller blinds and fly screens                                                                                                                                                                                                                                                                |                              |
| Rims: jet black                                                                                                                                                                                                                                                                                                                                                                                                                                                                                                                                                         |                                                                                                                                                                                                                                                                                                                                                                                                                                                  | Construction door with fly screen and roller blind on the window                                                                                                                                                                                                                                                          |                              |
| Diesel tank: 1 x 290                                                                                                                                                                                                                                                                                                                                                                                                                                                                                                                                                    |                                                                                                                                                                                                                                                                                                                                                                                                                                                  | Structure on a galvanized four-point intermediate frame                                                                                                                                                                                                                                                                   |                              |
| Additional USB double socket                                                                                                                                                                                                                                                                                                                                                                                                                                                                                                                                            |                                                                                                                                                                                                                                                                                                                                                                                                                                                  | Electric stairs in storage box                                                                                                                                                                                                                                                                                            |                              |
| Aluminum storage boxes mounted all around                                                                                                                                                                                                                                                                                                                                                                                                                                                                                                                               |                                                                                                                                                                                                                                                                                                                                                                                                                                                  |                                                                                                                                                                                                                                                                                                                           |                              |
|                                                                                                                                                                                                                                                                                                                                                                                                                                                                                                                                                                         |                                                                                                                                                                                                                                                                                                                                                                                                                                                  |                                                                                                                                                                                                                                                                                                                           |                              |
|                                                                                                                                                                                                                                                                                                                                                                                                                                                                                                                                                                         |                                                                                                                                                                                                                                                                                                                                                                                                                                                  |                                                                                                                                                                                                                                                                                                                           |                              |
| LIVING AREA                                                                                                                                                                                                                                                                                                                                                                                                                                                                                                                                                             | BATHROOM                                                                                                                                                                                                                                                                                                                                                                                                                                         | KITCHEN                                                                                                                                                                                                                                                                                                                   | BASE CONFIGURATION           |
| LIVING AREA U-shaped seating group for 4 people                                                                                                                                                                                                                                                                                                                                                                                                                                                                                                                         | BATHROOM  Corner shower with glass partition                                                                                                                                                                                                                                                                                                                                                                                                     | KITCHEN Siemens refrigerator with freezer and app control                                                                                                                                                                                                                                                                 | BASE CONFIGURATION<br>40 UQ4 |
|                                                                                                                                                                                                                                                                                                                                                                                                                                                                                                                                                                         |                                                                                                                                                                                                                                                                                                                                                                                                                                                  |                                                                                                                                                                                                                                                                                                                           | 40 UQ4                       |
| U-shaped seating group for 4 people                                                                                                                                                                                                                                                                                                                                                                                                                                                                                                                                     | Corner shower with glass partition                                                                                                                                                                                                                                                                                                                                                                                                               | Siemens refrigerator with freezer and app control                                                                                                                                                                                                                                                                         |                              |
| U-shaped seating group for 4 people<br>Quilted upholstery fabric (choice of 3 colors)                                                                                                                                                                                                                                                                                                                                                                                                                                                                                   | Corner shower with glass partition Rain shower with digital shower fitting                                                                                                                                                                                                                                                                                                                                                                       | Siemens refrigerator with freezer and app control 2-burner induction hob                                                                                                                                                                                                                                                  | 40 UQ4                       |
| U-shaped seating group for 4 people<br>Quilted upholstery fabric (choice of 3 colors)<br>TV preparation behind the bench                                                                                                                                                                                                                                                                                                                                                                                                                                                | Corner shower with glass partition Rain shower with digital shower fitting Ceramic water shredder toilet with bidet                                                                                                                                                                                                                                                                                                                              | Siemens refrigerator with freezer and app control  2-burner induction hob  Franke undermount sink with kitchen tap                                                                                                                                                                                                        | 40 UQ4                       |
| U-shaped seating group for 4 people Quilted upholstery fabric (choice of 3 colors) TV preparation behind the bench Seating group can be converted into a bed (1,400mm x 2,000mm)                                                                                                                                                                                                                                                                                                                                                                                        | Corner shower with glass partition Rain shower with digital shower fitting Ceramic water shredder toilet with bidet Ceramic countertop washbasin with faucet and base cabinet                                                                                                                                                                                                                                                                    | Siemens refrigerator with freezer and app control 2-burner induction hob Franke undermount sink with kitchen tap Cupboard with storage space for a coffee machine                                                                                                                                                         | 40 UQ4                       |
| U-shaped seating group for 4 people Quilted upholstery fabric (choice of 3 colors)  TV preparation behind the bench  Seating group can be converted into a bed (1,400mm x 2,000mm)  Seating group with passenger restraint system and three-point belt                                                                                                                                                                                                                                                                                                                  | Corner shower with glass partition Rain shower with digital shower fitting Ceramic water shredder toilet with bidet Ceramic countertop washbasin with faucet and base cabinet Wall cabinet with mirror and LED lighting                                                                                                                                                                                                                          | Siemens refrigerator with freezer and app control 2-burner induction hob Franke undermount sink with kitchen tap Cupboard with storage space for a coffee machine Wall cabinets with LED lighting                                                                                                                         | 40 UQ4                       |
| U-shaped seating group for 4 people Quilted upholstery fabric (choice of 3 colors)  TV preparation behind the bench Seating group can be converted into a bed (1,400mm x 2,000mm)  Seating group with passenger restraint system and three-point belt Table height adjustable                                                                                                                                                                                                                                                                                           | Corner shower with glass partition Rain shower with digital shower fitting Ceramic water shredder toilet with bidet Ceramic countertop washbasin with faucet and base cabinet Wall cabinet with mirror and LED lighting Door to the living room with embedded mirror                                                                                                                                                                             | Siemens refrigerator with freezer and app control 2-burner induction hob Franke undermount sink with kitchen tap Cupboard with storage space for a coffee machine Wall cabinets with LED lighting Ceiling and walls covered with felt                                                                                     | 40 UQ4                       |
| U-shaped seating group for 4 people Quilted upholstery fabric (choice of 3 colors)  TV preparation behind the bench Seating group can be converted into a bed (1,400mm x 2,000mm) Seating group with passenger restraint system and three-point belt Table height adjustable Preparation for air conditioning                                                                                                                                                                                                                                                           | Corner shower with glass partition Rain shower with digital shower fitting Ceramic water shredder toilet with bidet Ceramic countertop washbasin with faucet and base cabinet Wall cabinet with mirror and LED lighting Door to the living room with embedded mirror Radiator with towel rail                                                                                                                                                    | Siemens refrigerator with freezer and app control 2-burner induction hob Franke undermount sink with kitchen tap Cupboard with storage space for a coffee machine Wall cabinets with LED lighting Ceiling and walls covered with felt                                                                                     | 40 UQ4                       |
| U-shaped seating group for 4 people Quilted upholstery fabric (choice of 3 colors)  TV preparation behind the bench Seating group can be converted into a bed (1,400mm x 2,000mm) Seating group with passenger restraint system and three-point belt Table height adjustable Preparation for air conditioning Wall cabinets with LED lighting                                                                                                                                                                                                                           | Corner shower with glass partition Rain shower with digital shower fitting Ceramic water shredder toilet with bidet Ceramic countertop washbasin with faucet and base cabinet Wall cabinet with mirror and LED lighting Door to the living room with embedded mirror Radiator with towel rail Ceiling and walls covered with felt                                                                                                                | Siemens refrigerator with freezer and app control 2-burner induction hob Franke undermount sink with kitchen tap Cupboard with storage space for a coffee machine Wall cabinets with LED lighting Ceiling and walls covered with felt                                                                                     | 40 UQ4                       |
| U-shaped seating group for 4 people Quilted upholstery fabric (choice of 3 colors)  TV preparation behind the bench Seating group can be converted into a bed (1,400mm x 2,000mm) Seating group with passenger restraint system and three-point belt Table height adjustable Preparation for air conditioning Wall cabinets with LED lighting Ceiling and walls covered in felt/fabric                                                                                                                                                                                  | Corner shower with glass partition Rain shower with digital shower fitting Ceramic water shredder toilet with bidet Ceramic countertop washbasin with faucet and base cabinet Wall cabinet with mirror and LED lighting Door to the living room with embedded mirror Radiator with towel rail Ceiling and walls covered with felt                                                                                                                | Siemens refrigerator with freezer and app control 2-burner induction hob Franke undermount sink with kitchen tap Cupboard with storage space for a coffee machine Wall cabinets with LED lighting Ceiling and walls covered with felt                                                                                     | 40 UQ4                       |
| U-shaped seating group for 4 people Quilted upholstery fabric (choice of 3 colors)  TV preparation behind the bench Seating group can be converted into a bed (1,400mm x 2,000mm) Seating group with passenger restraint system and three-point belt Table height adjustable Preparation for air conditioning Wall cabinets with LED lighting Ceiling and walls covered in felt/fabric PVC floor covering throughout the vehicle (choice of 2 decors)                                                                                                                   | Corner shower with glass partition Rain shower with digital shower fitting Ceramic water shredder toilet with bidet Ceramic countertop washbasin with faucet and base cabinet Wall cabinet with mirror and LED lighting Door to the living room with embedded mirror Radiator with towel rail Ceiling and walls covered with felt                                                                                                                | Siemens refrigerator with freezer and app control 2-burner induction hob Franke undermount sink with kitchen tap Cupboard with storage space for a coffee machine Wall cabinets with LED lighting Ceiling and walls covered with felt                                                                                     | 40 UQ4                       |
| U-shaped seating group for 4 people Quilted upholstery fabric (choice of 3 colors)  TV preparation behind the bench Seating group can be converted into a bed (1,400mm x 2,000mm) Seating group with passenger restraint system and three-point belt Table height adjustable Preparation for air conditioning Wall cabinets with LED lighting Ceiling and walls covered in felt/fabric PVC floor covering throughout the vehicle (choice of 2 decors)                                                                                                                   | Corner shower with glass partition Rain shower with digital shower fitting Ceramic water shredder toilet with bidet Ceramic countertop washbasin with faucet and base cabinet Wall cabinet with mirror and LED lighting Door to the living room with embedded mirror Radiator with towel rail Ceiling and walls covered with felt                                                                                                                | Siemens refrigerator with freezer and app control 2-burner induction hob Franke undermount sink with kitchen tap Cupboard with storage space for a coffee machine Wall cabinets with LED lighting Ceiling and walls covered with felt                                                                                     | 40 UQ4                       |
| U-shaped seating group for 4 people Quilted upholstery fabric (choice of 3 colors) TV preparation behind the bench Seating group can be converted into a bed (1,400mm x 2,000mm) Seating group with passenger restraint system and three-point belt Table height adjustable Preparation for air conditioning Wall cabinets with LED lighting Ceiling and walls covered in felt/fabric PVC floor covering throughout the vehicle (choice of 2 decors) Flaps and drawers with soft close and electric locking                                                             | Corner shower with glass partition Rain shower with digital shower fitting Ceramic water shredder toilet with bidet Ceramic countertop washbasin with faucet and base cabinet Wall cabinet with mirror and LED lighting Door to the living room with embedded mirror Radiator with towel rail Ceiling and walls covered with felt Flaps and drawers with soft close and electric locking                                                         | Siemens refrigerator with freezer and app control  2-burner induction hob  Franke undermount sink with kitchen tap  Cupboard with storage space for a coffee machine  Wall cabinets with LED lighting  Ceiling and walls covered with felt  Flaps and drawers with soft close and electric locking                        | 40 UQ4                       |
| U-shaped seating group for 4 people Quilted upholstery fabric (choice of 3 colors) TV preparation behind the bench Seating group can be converted into a bed (1,400mm x 2,000mm) Seating group with passenger restraint system and three-point belt Table height adjustable Preparation for air conditioning Wall cabinets with LED lighting Ceiling and walls covered in felt/fabric PVC floor covering throughout the vehicle (choice of 2 decors) Flaps and drawers with soft close and electric locking                                                             | Corner shower with glass partition Rain shower with digital shower fitting Ceramic water shredder toilet with bidet Ceramic countertop washbasin with faucet and base cabinet Wall cabinet with mirror and LED lighting Door to the living room with embedded mirror Radiator with towel rail Ceiling and walls covered with felt Flaps and drawers with soft close and electric locking  WATER                                                  | Siemens refrigerator with freezer and app control 2-burner induction hob Franke undermount sink with kitchen tap Cupboard with storage space for a coffee machine Wall cabinets with LED lighting Ceiling and walls covered with felt Flaps and drawers with soft close and electric locking                              | 40 UQ4                       |
| U-shaped seating group for 4 people Quilted upholstery fabric (choice of 3 colors)  TV preparation behind the bench Seating group can be converted into a bed (1,400mm x 2,000mm) Seating group with passenger restraint system and three-point belt Table height adjustable Preparation for air conditioning Wall cabinets with LED lighting Ceiling and walls covered in felt/fabric PVC floor covering throughout the vehicle (choice of 2 decors) Flaps and drawers with soft close and electric locking  HEATING Post Marine 7kW hot water, central heating boiler | Corner shower with glass partition Rain shower with digital shower fitting Ceramic water shredder toilet with bidet Ceramic countertop washbasin with faucet and base cabinet Wall cabinet with mirror and LED lighting Door to the living room with embedded mirror Radiator with towel rail Ceiling and walls covered with felt Flaps and drawers with soft close and electric locking  WATER Fresh water: 500 liters with pressure water pump | Siemens refrigerator with freezer and app control 2-burner induction hob Franke undermount sink with kitchen tap Cupboard with storage space for a coffee machine Wall cabinets with LED lighting Ceiling and walls covered with felt Flaps and drawers with soft close and electric locking  ELECTRIC Mastervolt - CZone | 40 UQ4                       |