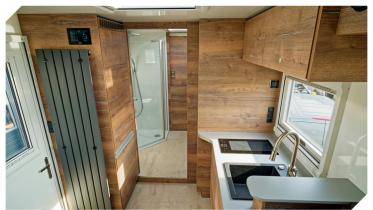

VEHICLE CATALOG 2024

The Alberts 40 UQ4 is one of our smallest floor plans. Despite being a compact 5.99 meters long vehicle on a Mercedes Arocs 4x4 chassis, it contains everything needed for a long journey. Within its 4-meter length compartment, there is a U-shaped seating area for 4 people with a 1.3 m x 2 m overhead fold-down bed. The kitchen is equipped with a stove, oven, dishwasher, and large fridge/freezer combo. The bathroom in the front section is separated from the living area by a door. If needed, the seating area can be converted into a 1.4 m x 2 m bed, allowing accommodation for 4 people.

| CHASSIS                                                                                                                                                                                                                                                                                                                                                                                                                                                                                                                                                                 | KEY DATA                                                                                                                                                                                                                                                                                                                                                                                                                                         | BODY                                                                                                                                                                                                                                                                                                                      |                              |
|-------------------------------------------------------------------------------------------------------------------------------------------------------------------------------------------------------------------------------------------------------------------------------------------------------------------------------------------------------------------------------------------------------------------------------------------------------------------------------------------------------------------------------------------------------------------------|--------------------------------------------------------------------------------------------------------------------------------------------------------------------------------------------------------------------------------------------------------------------------------------------------------------------------------------------------------------------------------------------------------------------------------------------------|---------------------------------------------------------------------------------------------------------------------------------------------------------------------------------------------------------------------------------------------------------------------------------------------------------------------------|------------------------------|
| 4x4 Grounder chassis                                                                                                                                                                                                                                                                                                                                                                                                                                                                                                                                                    | Outer structure length: 4.000mm                                                                                                                                                                                                                                                                                                                                                                                                                  | Structure in 1.8mm GRP, multi-layered                                                                                                                                                                                                                                                                                     |                              |
| S-Fahrerhaus Classic Space mit 2,3m Breite                                                                                                                                                                                                                                                                                                                                                                                                                                                                                                                              | Outer structure width: 2.500mm                                                                                                                                                                                                                                                                                                                                                                                                                   | Bottom thickness: 100mm                                                                                                                                                                                                                                                                                                   |                              |
| Wheelbase: 3,600 mm                                                                                                                                                                                                                                                                                                                                                                                                                                                                                                                                                     | Outer structure height: 2.300mm                                                                                                                                                                                                                                                                                                                                                                                                                  | Wall thickness: 60mm                                                                                                                                                                                                                                                                                                      |                              |
| Total weight: 18.0 t                                                                                                                                                                                                                                                                                                                                                                                                                                                                                                                                                    | Interior standing height: 2.000mm                                                                                                                                                                                                                                                                                                                                                                                                                | Ceiling thickness: 60mm                                                                                                                                                                                                                                                                                                   |                              |
| Engine: 530 hp EuroVI                                                                                                                                                                                                                                                                                                                                                                                                                                                                                                                                                   | Total vehicle height without attachments: 4.000mm                                                                                                                                                                                                                                                                                                                                                                                                | 100mm GRP angle with corner caps all around the outside                                                                                                                                                                                                                                                                   |                              |
| Mercedes PowerShift 3, 12-speed automatic, off-road mode                                                                                                                                                                                                                                                                                                                                                                                                                                                                                                                | Total vehicle length without attachments: 5.990mm                                                                                                                                                                                                                                                                                                                                                                                                | PU foam insulation, cold bridges free, K value 0.045                                                                                                                                                                                                                                                                      |                              |
| 3 x differential lock                                                                                                                                                                                                                                                                                                                                                                                                                                                                                                                                                   |                                                                                                                                                                                                                                                                                                                                                                                                                                                  | Windows, doors and flaps with double lip seals from EW3                                                                                                                                                                                                                                                                   |                              |
| 4 x wheels in snap ring rims 14.00R20 Terrain                                                                                                                                                                                                                                                                                                                                                                                                                                                                                                                           |                                                                                                                                                                                                                                                                                                                                                                                                                                                  | Multiple locking with mushroom pins                                                                                                                                                                                                                                                                                       |                              |
| 1 x spare wheel in snap ring rim 14.00R20 Terrain                                                                                                                                                                                                                                                                                                                                                                                                                                                                                                                       |                                                                                                                                                                                                                                                                                                                                                                                                                                                  | Stainless steel handles on windows, flaps and body door                                                                                                                                                                                                                                                                   |                              |
| Cab color: MB 9764 pearl silver metallic                                                                                                                                                                                                                                                                                                                                                                                                                                                                                                                                |                                                                                                                                                                                                                                                                                                                                                                                                                                                  | K value glass 1.0                                                                                                                                                                                                                                                                                                         |                              |
| Color outer structure: MB 9764 pearl silver metallic                                                                                                                                                                                                                                                                                                                                                                                                                                                                                                                    |                                                                                                                                                                                                                                                                                                                                                                                                                                                  | Outbound skylight with roller blind and fly screen                                                                                                                                                                                                                                                                        |                              |
| Color of attachments: jet black gloss                                                                                                                                                                                                                                                                                                                                                                                                                                                                                                                                   |                                                                                                                                                                                                                                                                                                                                                                                                                                                  | Windows in construction with roller blinds and fly screens                                                                                                                                                                                                                                                                |                              |
| Rims: jet black                                                                                                                                                                                                                                                                                                                                                                                                                                                                                                                                                         |                                                                                                                                                                                                                                                                                                                                                                                                                                                  | Construction door with fly screen and roller blind on the window                                                                                                                                                                                                                                                          |                              |
| Diesel tank: 1 x 290                                                                                                                                                                                                                                                                                                                                                                                                                                                                                                                                                    |                                                                                                                                                                                                                                                                                                                                                                                                                                                  | Structure on a galvanized four-point intermediate frame                                                                                                                                                                                                                                                                   |                              |
| Additional USB double socket                                                                                                                                                                                                                                                                                                                                                                                                                                                                                                                                            |                                                                                                                                                                                                                                                                                                                                                                                                                                                  | Electric stairs in storage box                                                                                                                                                                                                                                                                                            |                              |
| Aluminum storage boxes mounted all around                                                                                                                                                                                                                                                                                                                                                                                                                                                                                                                               |                                                                                                                                                                                                                                                                                                                                                                                                                                                  |                                                                                                                                                                                                                                                                                                                           |                              |
|                                                                                                                                                                                                                                                                                                                                                                                                                                                                                                                                                                         |                                                                                                                                                                                                                                                                                                                                                                                                                                                  |                                                                                                                                                                                                                                                                                                                           |                              |
|                                                                                                                                                                                                                                                                                                                                                                                                                                                                                                                                                                         |                                                                                                                                                                                                                                                                                                                                                                                                                                                  |                                                                                                                                                                                                                                                                                                                           |                              |
| LIVING AREA                                                                                                                                                                                                                                                                                                                                                                                                                                                                                                                                                             | BATHROOM                                                                                                                                                                                                                                                                                                                                                                                                                                         | KITCHEN                                                                                                                                                                                                                                                                                                                   | BASE CONFIGURATION           |
| LIVING AREA U-shaped seating group for 4 people                                                                                                                                                                                                                                                                                                                                                                                                                                                                                                                         | BATHROOM  Corner shower with glass partition                                                                                                                                                                                                                                                                                                                                                                                                     | KITCHEN Siemens refrigerator with freezer and app control                                                                                                                                                                                                                                                                 | BASE CONFIGURATION<br>40 UQ4 |
|                                                                                                                                                                                                                                                                                                                                                                                                                                                                                                                                                                         |                                                                                                                                                                                                                                                                                                                                                                                                                                                  |                                                                                                                                                                                                                                                                                                                           | 40 UQ4                       |
| U-shaped seating group for 4 people                                                                                                                                                                                                                                                                                                                                                                                                                                                                                                                                     | Corner shower with glass partition                                                                                                                                                                                                                                                                                                                                                                                                               | Siemens refrigerator with freezer and app control                                                                                                                                                                                                                                                                         |                              |
| U-shaped seating group for 4 people<br>Quilted upholstery fabric (choice of 3 colors)                                                                                                                                                                                                                                                                                                                                                                                                                                                                                   | Corner shower with glass partition Rain shower with digital shower fitting                                                                                                                                                                                                                                                                                                                                                                       | Siemens refrigerator with freezer and app control 2-burner induction hob                                                                                                                                                                                                                                                  | 40 UQ4                       |
| U-shaped seating group for 4 people<br>Quilted upholstery fabric (choice of 3 colors)<br>TV preparation behind the bench                                                                                                                                                                                                                                                                                                                                                                                                                                                | Corner shower with glass partition Rain shower with digital shower fitting Ceramic water shredder toilet with bidet                                                                                                                                                                                                                                                                                                                              | Siemens refrigerator with freezer and app control  2-burner induction hob  Franke undermount sink with kitchen tap                                                                                                                                                                                                        | 40 UQ4                       |
| U-shaped seating group for 4 people Quilted upholstery fabric (choice of 3 colors) TV preparation behind the bench Seating group can be converted into a bed (1,400mm x 2,000mm)                                                                                                                                                                                                                                                                                                                                                                                        | Corner shower with glass partition Rain shower with digital shower fitting Ceramic water shredder toilet with bidet Ceramic countertop washbasin with faucet and base cabinet                                                                                                                                                                                                                                                                    | Siemens refrigerator with freezer and app control 2-burner induction hob Franke undermount sink with kitchen tap Cupboard with storage space for a coffee machine                                                                                                                                                         | 40 UQ4                       |
| U-shaped seating group for 4 people Quilted upholstery fabric (choice of 3 colors)  TV preparation behind the bench  Seating group can be converted into a bed (1,400mm x 2,000mm)  Seating group with passenger restraint system and three-point belt                                                                                                                                                                                                                                                                                                                  | Corner shower with glass partition Rain shower with digital shower fitting Ceramic water shredder toilet with bidet Ceramic countertop washbasin with faucet and base cabinet Wall cabinet with mirror and LED lighting                                                                                                                                                                                                                          | Siemens refrigerator with freezer and app control 2-burner induction hob Franke undermount sink with kitchen tap Cupboard with storage space for a coffee machine Wall cabinets with LED lighting                                                                                                                         | 40 UQ4                       |
| U-shaped seating group for 4 people Quilted upholstery fabric (choice of 3 colors)  TV preparation behind the bench Seating group can be converted into a bed (1,400mm x 2,000mm)  Seating group with passenger restraint system and three-point belt Table height adjustable                                                                                                                                                                                                                                                                                           | Corner shower with glass partition Rain shower with digital shower fitting Ceramic water shredder toilet with bidet Ceramic countertop washbasin with faucet and base cabinet Wall cabinet with mirror and LED lighting Door to the living room with embedded mirror                                                                                                                                                                             | Siemens refrigerator with freezer and app control 2-burner induction hob Franke undermount sink with kitchen tap Cupboard with storage space for a coffee machine Wall cabinets with LED lighting Ceiling and walls covered with felt                                                                                     | 40 UQ4                       |
| U-shaped seating group for 4 people Quilted upholstery fabric (choice of 3 colors)  TV preparation behind the bench Seating group can be converted into a bed (1,400mm x 2,000mm) Seating group with passenger restraint system and three-point belt Table height adjustable Preparation for air conditioning                                                                                                                                                                                                                                                           | Corner shower with glass partition Rain shower with digital shower fitting Ceramic water shredder toilet with bidet Ceramic countertop washbasin with faucet and base cabinet Wall cabinet with mirror and LED lighting Door to the living room with embedded mirror Radiator with towel rail                                                                                                                                                    | Siemens refrigerator with freezer and app control 2-burner induction hob Franke undermount sink with kitchen tap Cupboard with storage space for a coffee machine Wall cabinets with LED lighting Ceiling and walls covered with felt                                                                                     | 40 UQ4                       |
| U-shaped seating group for 4 people Quilted upholstery fabric (choice of 3 colors)  TV preparation behind the bench Seating group can be converted into a bed (1,400mm x 2,000mm) Seating group with passenger restraint system and three-point belt Table height adjustable Preparation for air conditioning Wall cabinets with LED lighting                                                                                                                                                                                                                           | Corner shower with glass partition Rain shower with digital shower fitting Ceramic water shredder toilet with bidet Ceramic countertop washbasin with faucet and base cabinet Wall cabinet with mirror and LED lighting Door to the living room with embedded mirror Radiator with towel rail Ceiling and walls covered with felt                                                                                                                | Siemens refrigerator with freezer and app control 2-burner induction hob Franke undermount sink with kitchen tap Cupboard with storage space for a coffee machine Wall cabinets with LED lighting Ceiling and walls covered with felt                                                                                     | 40 UQ4                       |
| U-shaped seating group for 4 people Quilted upholstery fabric (choice of 3 colors)  TV preparation behind the bench Seating group can be converted into a bed (1,400mm x 2,000mm) Seating group with passenger restraint system and three-point belt Table height adjustable Preparation for air conditioning Wall cabinets with LED lighting Ceiling and walls covered in felt/fabric                                                                                                                                                                                  | Corner shower with glass partition Rain shower with digital shower fitting Ceramic water shredder toilet with bidet Ceramic countertop washbasin with faucet and base cabinet Wall cabinet with mirror and LED lighting Door to the living room with embedded mirror Radiator with towel rail Ceiling and walls covered with felt                                                                                                                | Siemens refrigerator with freezer and app control 2-burner induction hob Franke undermount sink with kitchen tap Cupboard with storage space for a coffee machine Wall cabinets with LED lighting Ceiling and walls covered with felt                                                                                     | 40 UQ4                       |
| U-shaped seating group for 4 people Quilted upholstery fabric (choice of 3 colors)  TV preparation behind the bench Seating group can be converted into a bed (1,400mm x 2,000mm) Seating group with passenger restraint system and three-point belt Table height adjustable Preparation for air conditioning Wall cabinets with LED lighting Ceiling and walls covered in felt/fabric PVC floor covering throughout the vehicle (choice of 2 decors)                                                                                                                   | Corner shower with glass partition Rain shower with digital shower fitting Ceramic water shredder toilet with bidet Ceramic countertop washbasin with faucet and base cabinet Wall cabinet with mirror and LED lighting Door to the living room with embedded mirror Radiator with towel rail Ceiling and walls covered with felt                                                                                                                | Siemens refrigerator with freezer and app control 2-burner induction hob Franke undermount sink with kitchen tap Cupboard with storage space for a coffee machine Wall cabinets with LED lighting Ceiling and walls covered with felt                                                                                     | 40 UQ4                       |
| U-shaped seating group for 4 people Quilted upholstery fabric (choice of 3 colors)  TV preparation behind the bench Seating group can be converted into a bed (1,400mm x 2,000mm) Seating group with passenger restraint system and three-point belt Table height adjustable Preparation for air conditioning Wall cabinets with LED lighting Ceiling and walls covered in felt/fabric PVC floor covering throughout the vehicle (choice of 2 decors)                                                                                                                   | Corner shower with glass partition Rain shower with digital shower fitting Ceramic water shredder toilet with bidet Ceramic countertop washbasin with faucet and base cabinet Wall cabinet with mirror and LED lighting Door to the living room with embedded mirror Radiator with towel rail Ceiling and walls covered with felt                                                                                                                | Siemens refrigerator with freezer and app control 2-burner induction hob Franke undermount sink with kitchen tap Cupboard with storage space for a coffee machine Wall cabinets with LED lighting Ceiling and walls covered with felt                                                                                     | 40 UQ4                       |
| U-shaped seating group for 4 people Quilted upholstery fabric (choice of 3 colors) TV preparation behind the bench Seating group can be converted into a bed (1,400mm x 2,000mm) Seating group with passenger restraint system and three-point belt Table height adjustable Preparation for air conditioning Wall cabinets with LED lighting Ceiling and walls covered in felt/fabric PVC floor covering throughout the vehicle (choice of 2 decors) Flaps and drawers with soft close and electric locking                                                             | Corner shower with glass partition Rain shower with digital shower fitting Ceramic water shredder toilet with bidet Ceramic countertop washbasin with faucet and base cabinet Wall cabinet with mirror and LED lighting Door to the living room with embedded mirror Radiator with towel rail Ceiling and walls covered with felt Flaps and drawers with soft close and electric locking                                                         | Siemens refrigerator with freezer and app control  2-burner induction hob  Franke undermount sink with kitchen tap  Cupboard with storage space for a coffee machine  Wall cabinets with LED lighting  Ceiling and walls covered with felt  Flaps and drawers with soft close and electric locking                        | 40 UQ4                       |
| U-shaped seating group for 4 people Quilted upholstery fabric (choice of 3 colors) TV preparation behind the bench Seating group can be converted into a bed (1,400mm x 2,000mm) Seating group with passenger restraint system and three-point belt Table height adjustable Preparation for air conditioning Wall cabinets with LED lighting Ceiling and walls covered in felt/fabric PVC floor covering throughout the vehicle (choice of 2 decors) Flaps and drawers with soft close and electric locking                                                             | Corner shower with glass partition Rain shower with digital shower fitting Ceramic water shredder toilet with bidet Ceramic countertop washbasin with faucet and base cabinet Wall cabinet with mirror and LED lighting Door to the living room with embedded mirror Radiator with towel rail Ceiling and walls covered with felt Flaps and drawers with soft close and electric locking  WATER                                                  | Siemens refrigerator with freezer and app control 2-burner induction hob Franke undermount sink with kitchen tap Cupboard with storage space for a coffee machine Wall cabinets with LED lighting Ceiling and walls covered with felt Flaps and drawers with soft close and electric locking                              | 40 UQ4                       |
| U-shaped seating group for 4 people Quilted upholstery fabric (choice of 3 colors)  TV preparation behind the bench Seating group can be converted into a bed (1,400mm x 2,000mm) Seating group with passenger restraint system and three-point belt Table height adjustable Preparation for air conditioning Wall cabinets with LED lighting Ceiling and walls covered in felt/fabric PVC floor covering throughout the vehicle (choice of 2 decors) Flaps and drawers with soft close and electric locking  HEATING Post Marine 7kW hot water, central heating boiler | Corner shower with glass partition Rain shower with digital shower fitting Ceramic water shredder toilet with bidet Ceramic countertop washbasin with faucet and base cabinet Wall cabinet with mirror and LED lighting Door to the living room with embedded mirror Radiator with towel rail Ceiling and walls covered with felt Flaps and drawers with soft close and electric locking  WATER Fresh water: 500 liters with pressure water pump | Siemens refrigerator with freezer and app control 2-burner induction hob Franke undermount sink with kitchen tap Cupboard with storage space for a coffee machine Wall cabinets with LED lighting Ceiling and walls covered with felt Flaps and drawers with soft close and electric locking  ELECTRIC Mastervolt - CZone | 40 UQ4                       |