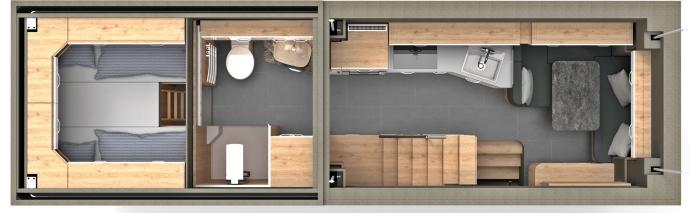

VEHICLE CATALOG 2024

The Alberts 40 UQ4 is one of our smallest floor plans. Despite being a compact 5.99 meters long vehicle on a Mercedes Arocs 4x4 chassis, it contains everything needed for a long journey. Within its 4-meter length compartment, there is a U-shaped seating area for 4 people with a 1.3 m x 2 m overhead fold-down bed. The kitchen is equipped with a stove, oven, dishwasher, and large fridge/freezer combo. The bathroom in the front section is separated from the living area by a door. If needed, the seating area can be converted into a 1.4 m x 2 m bed, allowing accommodation for 4 people.

# ALBERTS 40 UQ4-4x4

1400mm X 2000mm FROLI BED SYSTEM A/C READY

400Ah LITHIUM BATTERIES

3,5kW INVERTER

500I FRESH WATER

1401 BLACK WATER

1401 GRAY WATER

.

| CHASSIS                                                                                                                                                                                                                                                                                                                                                                                                                                                                                                                                                                 | KEY DATA                                                                                                                                                                                                                                                                                                                                                                                                                                         | BODY                                                                                                                                                                                                                                                                                                                      |                              |
|-------------------------------------------------------------------------------------------------------------------------------------------------------------------------------------------------------------------------------------------------------------------------------------------------------------------------------------------------------------------------------------------------------------------------------------------------------------------------------------------------------------------------------------------------------------------------|--------------------------------------------------------------------------------------------------------------------------------------------------------------------------------------------------------------------------------------------------------------------------------------------------------------------------------------------------------------------------------------------------------------------------------------------------|---------------------------------------------------------------------------------------------------------------------------------------------------------------------------------------------------------------------------------------------------------------------------------------------------------------------------|------------------------------|
| 4x4 Grounder chassis                                                                                                                                                                                                                                                                                                                                                                                                                                                                                                                                                    | Outer structure length: 4.000mm                                                                                                                                                                                                                                                                                                                                                                                                                  | Structure in 1.8mm GRP, multi-layered                                                                                                                                                                                                                                                                                     |                              |
| S-Fahrerhaus Classic Space mit 2,3m Breite                                                                                                                                                                                                                                                                                                                                                                                                                                                                                                                              | Outer structure width: 2.500mm                                                                                                                                                                                                                                                                                                                                                                                                                   | Bottom thickness: 100mm                                                                                                                                                                                                                                                                                                   |                              |
| Wheelbase: 3,600 mm                                                                                                                                                                                                                                                                                                                                                                                                                                                                                                                                                     | Outer structure height: 2.300mm                                                                                                                                                                                                                                                                                                                                                                                                                  | Wall thickness: 60mm                                                                                                                                                                                                                                                                                                      |                              |
| Total weight: 18.0 t                                                                                                                                                                                                                                                                                                                                                                                                                                                                                                                                                    | Interior standing height: 2.000mm                                                                                                                                                                                                                                                                                                                                                                                                                | Ceiling thickness: 60mm                                                                                                                                                                                                                                                                                                   |                              |
| Engine: 530 hp EuroVI                                                                                                                                                                                                                                                                                                                                                                                                                                                                                                                                                   | Total vehicle height without attachments: 4.000mm                                                                                                                                                                                                                                                                                                                                                                                                | 100mm GRP angle with corner caps all around the outside                                                                                                                                                                                                                                                                   |                              |
| Mercedes PowerShift 3, 12-speed automatic, off-road mode                                                                                                                                                                                                                                                                                                                                                                                                                                                                                                                | Total vehicle length without attachments: 5.990mm                                                                                                                                                                                                                                                                                                                                                                                                | PU foam insulation, cold bridges free, K value 0.045                                                                                                                                                                                                                                                                      |                              |
| 3 x differential lock                                                                                                                                                                                                                                                                                                                                                                                                                                                                                                                                                   |                                                                                                                                                                                                                                                                                                                                                                                                                                                  | Windows, doors and flaps with double lip seals from EW3                                                                                                                                                                                                                                                                   |                              |
| 4 x wheels in snap ring rims 14.00R20 Terrain                                                                                                                                                                                                                                                                                                                                                                                                                                                                                                                           |                                                                                                                                                                                                                                                                                                                                                                                                                                                  | Multiple locking with mushroom pins                                                                                                                                                                                                                                                                                       |                              |
| 1 x spare wheel in snap ring rim 14.00R20 Terrain                                                                                                                                                                                                                                                                                                                                                                                                                                                                                                                       |                                                                                                                                                                                                                                                                                                                                                                                                                                                  | Stainless steel handles on windows, flaps and body door                                                                                                                                                                                                                                                                   |                              |
| Cab color: MB 9764 pearl silver metallic                                                                                                                                                                                                                                                                                                                                                                                                                                                                                                                                |                                                                                                                                                                                                                                                                                                                                                                                                                                                  | K value glass 1.0                                                                                                                                                                                                                                                                                                         |                              |
| Color outer structure: MB 9764 pearl silver metallic                                                                                                                                                                                                                                                                                                                                                                                                                                                                                                                    |                                                                                                                                                                                                                                                                                                                                                                                                                                                  | Outbound skylight with roller blind and fly screen                                                                                                                                                                                                                                                                        |                              |
| Color of attachments: jet black gloss                                                                                                                                                                                                                                                                                                                                                                                                                                                                                                                                   |                                                                                                                                                                                                                                                                                                                                                                                                                                                  | Windows in construction with roller blinds and fly screens                                                                                                                                                                                                                                                                |                              |
| Rims: jet black                                                                                                                                                                                                                                                                                                                                                                                                                                                                                                                                                         |                                                                                                                                                                                                                                                                                                                                                                                                                                                  | Construction door with fly screen and roller blind on the window                                                                                                                                                                                                                                                          |                              |
| Diesel tank: 1 x 290                                                                                                                                                                                                                                                                                                                                                                                                                                                                                                                                                    |                                                                                                                                                                                                                                                                                                                                                                                                                                                  | Structure on a galvanized four-point intermediate frame                                                                                                                                                                                                                                                                   |                              |
| Additional USB double socket                                                                                                                                                                                                                                                                                                                                                                                                                                                                                                                                            |                                                                                                                                                                                                                                                                                                                                                                                                                                                  | Electric stairs in storage box                                                                                                                                                                                                                                                                                            |                              |
| Aluminum storage boxes mounted all around                                                                                                                                                                                                                                                                                                                                                                                                                                                                                                                               |                                                                                                                                                                                                                                                                                                                                                                                                                                                  |                                                                                                                                                                                                                                                                                                                           |                              |
|                                                                                                                                                                                                                                                                                                                                                                                                                                                                                                                                                                         |                                                                                                                                                                                                                                                                                                                                                                                                                                                  |                                                                                                                                                                                                                                                                                                                           |                              |
|                                                                                                                                                                                                                                                                                                                                                                                                                                                                                                                                                                         |                                                                                                                                                                                                                                                                                                                                                                                                                                                  |                                                                                                                                                                                                                                                                                                                           |                              |
| LIVING AREA                                                                                                                                                                                                                                                                                                                                                                                                                                                                                                                                                             | BATHROOM                                                                                                                                                                                                                                                                                                                                                                                                                                         | KITCHEN                                                                                                                                                                                                                                                                                                                   | BASE CONFIGURATION           |
| LIVING AREA U-shaped seating group for 4 people                                                                                                                                                                                                                                                                                                                                                                                                                                                                                                                         | BATHROOM  Corner shower with glass partition                                                                                                                                                                                                                                                                                                                                                                                                     | KITCHEN Siemens refrigerator with freezer and app control                                                                                                                                                                                                                                                                 | BASE CONFIGURATION<br>40 UQ4 |
|                                                                                                                                                                                                                                                                                                                                                                                                                                                                                                                                                                         |                                                                                                                                                                                                                                                                                                                                                                                                                                                  |                                                                                                                                                                                                                                                                                                                           | 40 UQ4                       |
| U-shaped seating group for 4 people                                                                                                                                                                                                                                                                                                                                                                                                                                                                                                                                     | Corner shower with glass partition                                                                                                                                                                                                                                                                                                                                                                                                               | Siemens refrigerator with freezer and app control                                                                                                                                                                                                                                                                         |                              |
| U-shaped seating group for 4 people<br>Quilted upholstery fabric (choice of 3 colors)                                                                                                                                                                                                                                                                                                                                                                                                                                                                                   | Corner shower with glass partition Rain shower with digital shower fitting                                                                                                                                                                                                                                                                                                                                                                       | Siemens refrigerator with freezer and app control 2-burner induction hob                                                                                                                                                                                                                                                  | 40 UQ4                       |
| U-shaped seating group for 4 people<br>Quilted upholstery fabric (choice of 3 colors)<br>TV preparation behind the bench                                                                                                                                                                                                                                                                                                                                                                                                                                                | Corner shower with glass partition Rain shower with digital shower fitting Ceramic water shredder toilet with bidet                                                                                                                                                                                                                                                                                                                              | Siemens refrigerator with freezer and app control  2-burner induction hob  Franke undermount sink with kitchen tap                                                                                                                                                                                                        | 40 UQ4                       |
| U-shaped seating group for 4 people Quilted upholstery fabric (choice of 3 colors) TV preparation behind the bench Seating group can be converted into a bed (1,400mm x 2,000mm)                                                                                                                                                                                                                                                                                                                                                                                        | Corner shower with glass partition Rain shower with digital shower fitting Ceramic water shredder toilet with bidet Ceramic countertop washbasin with faucet and base cabinet                                                                                                                                                                                                                                                                    | Siemens refrigerator with freezer and app control 2-burner induction hob Franke undermount sink with kitchen tap Cupboard with storage space for a coffee machine                                                                                                                                                         | 40 UQ4                       |
| U-shaped seating group for 4 people Quilted upholstery fabric (choice of 3 colors)  TV preparation behind the bench  Seating group can be converted into a bed (1,400mm x 2,000mm)  Seating group with passenger restraint system and three-point belt                                                                                                                                                                                                                                                                                                                  | Corner shower with glass partition Rain shower with digital shower fitting Ceramic water shredder toilet with bidet Ceramic countertop washbasin with faucet and base cabinet Wall cabinet with mirror and LED lighting                                                                                                                                                                                                                          | Siemens refrigerator with freezer and app control 2-burner induction hob Franke undermount sink with kitchen tap Cupboard with storage space for a coffee machine Wall cabinets with LED lighting                                                                                                                         | 40 UQ4                       |
| U-shaped seating group for 4 people Quilted upholstery fabric (choice of 3 colors)  TV preparation behind the bench Seating group can be converted into a bed (1,400mm x 2,000mm)  Seating group with passenger restraint system and three-point belt Table height adjustable                                                                                                                                                                                                                                                                                           | Corner shower with glass partition Rain shower with digital shower fitting Ceramic water shredder toilet with bidet Ceramic countertop washbasin with faucet and base cabinet Wall cabinet with mirror and LED lighting Door to the living room with embedded mirror                                                                                                                                                                             | Siemens refrigerator with freezer and app control 2-burner induction hob Franke undermount sink with kitchen tap Cupboard with storage space for a coffee machine Wall cabinets with LED lighting Ceiling and walls covered with felt                                                                                     | 40 UQ4                       |
| U-shaped seating group for 4 people Quilted upholstery fabric (choice of 3 colors)  TV preparation behind the bench Seating group can be converted into a bed (1,400mm x 2,000mm) Seating group with passenger restraint system and three-point belt Table height adjustable Preparation for air conditioning                                                                                                                                                                                                                                                           | Corner shower with glass partition Rain shower with digital shower fitting Ceramic water shredder toilet with bidet Ceramic countertop washbasin with faucet and base cabinet Wall cabinet with mirror and LED lighting Door to the living room with embedded mirror Radiator with towel rail                                                                                                                                                    | Siemens refrigerator with freezer and app control 2-burner induction hob Franke undermount sink with kitchen tap Cupboard with storage space for a coffee machine Wall cabinets with LED lighting Ceiling and walls covered with felt                                                                                     | 40 UQ4                       |
| U-shaped seating group for 4 people Quilted upholstery fabric (choice of 3 colors)  TV preparation behind the bench Seating group can be converted into a bed (1,400mm x 2,000mm) Seating group with passenger restraint system and three-point belt Table height adjustable Preparation for air conditioning Wall cabinets with LED lighting                                                                                                                                                                                                                           | Corner shower with glass partition Rain shower with digital shower fitting Ceramic water shredder toilet with bidet Ceramic countertop washbasin with faucet and base cabinet Wall cabinet with mirror and LED lighting Door to the living room with embedded mirror Radiator with towel rail Ceiling and walls covered with felt                                                                                                                | Siemens refrigerator with freezer and app control 2-burner induction hob Franke undermount sink with kitchen tap Cupboard with storage space for a coffee machine Wall cabinets with LED lighting Ceiling and walls covered with felt                                                                                     | 40 UQ4                       |
| U-shaped seating group for 4 people Quilted upholstery fabric (choice of 3 colors)  TV preparation behind the bench Seating group can be converted into a bed (1,400mm x 2,000mm) Seating group with passenger restraint system and three-point belt Table height adjustable Preparation for air conditioning Wall cabinets with LED lighting Ceiling and walls covered in felt/fabric                                                                                                                                                                                  | Corner shower with glass partition Rain shower with digital shower fitting Ceramic water shredder toilet with bidet Ceramic countertop washbasin with faucet and base cabinet Wall cabinet with mirror and LED lighting Door to the living room with embedded mirror Radiator with towel rail Ceiling and walls covered with felt                                                                                                                | Siemens refrigerator with freezer and app control 2-burner induction hob Franke undermount sink with kitchen tap Cupboard with storage space for a coffee machine Wall cabinets with LED lighting Ceiling and walls covered with felt                                                                                     | 40 UQ4                       |
| U-shaped seating group for 4 people Quilted upholstery fabric (choice of 3 colors)  TV preparation behind the bench Seating group can be converted into a bed (1,400mm x 2,000mm) Seating group with passenger restraint system and three-point belt Table height adjustable Preparation for air conditioning Wall cabinets with LED lighting Ceiling and walls covered in felt/fabric PVC floor covering throughout the vehicle (choice of 2 decors)                                                                                                                   | Corner shower with glass partition Rain shower with digital shower fitting Ceramic water shredder toilet with bidet Ceramic countertop washbasin with faucet and base cabinet Wall cabinet with mirror and LED lighting Door to the living room with embedded mirror Radiator with towel rail Ceiling and walls covered with felt                                                                                                                | Siemens refrigerator with freezer and app control 2-burner induction hob Franke undermount sink with kitchen tap Cupboard with storage space for a coffee machine Wall cabinets with LED lighting Ceiling and walls covered with felt                                                                                     | 40 UQ4                       |
| U-shaped seating group for 4 people Quilted upholstery fabric (choice of 3 colors)  TV preparation behind the bench Seating group can be converted into a bed (1,400mm x 2,000mm) Seating group with passenger restraint system and three-point belt Table height adjustable Preparation for air conditioning Wall cabinets with LED lighting Ceiling and walls covered in felt/fabric PVC floor covering throughout the vehicle (choice of 2 decors)                                                                                                                   | Corner shower with glass partition Rain shower with digital shower fitting Ceramic water shredder toilet with bidet Ceramic countertop washbasin with faucet and base cabinet Wall cabinet with mirror and LED lighting Door to the living room with embedded mirror Radiator with towel rail Ceiling and walls covered with felt                                                                                                                | Siemens refrigerator with freezer and app control 2-burner induction hob Franke undermount sink with kitchen tap Cupboard with storage space for a coffee machine Wall cabinets with LED lighting Ceiling and walls covered with felt                                                                                     | 40 UQ4                       |
| U-shaped seating group for 4 people Quilted upholstery fabric (choice of 3 colors) TV preparation behind the bench Seating group can be converted into a bed (1,400mm x 2,000mm) Seating group with passenger restraint system and three-point belt Table height adjustable Preparation for air conditioning Wall cabinets with LED lighting Ceiling and walls covered in felt/fabric PVC floor covering throughout the vehicle (choice of 2 decors) Flaps and drawers with soft close and electric locking                                                             | Corner shower with glass partition Rain shower with digital shower fitting Ceramic water shredder toilet with bidet Ceramic countertop washbasin with faucet and base cabinet Wall cabinet with mirror and LED lighting Door to the living room with embedded mirror Radiator with towel rail Ceiling and walls covered with felt Flaps and drawers with soft close and electric locking                                                         | Siemens refrigerator with freezer and app control  2-burner induction hob  Franke undermount sink with kitchen tap  Cupboard with storage space for a coffee machine  Wall cabinets with LED lighting  Ceiling and walls covered with felt  Flaps and drawers with soft close and electric locking                        | 40 UQ4                       |
| U-shaped seating group for 4 people Quilted upholstery fabric (choice of 3 colors) TV preparation behind the bench Seating group can be converted into a bed (1,400mm x 2,000mm) Seating group with passenger restraint system and three-point belt Table height adjustable Preparation for air conditioning Wall cabinets with LED lighting Ceiling and walls covered in felt/fabric PVC floor covering throughout the vehicle (choice of 2 decors) Flaps and drawers with soft close and electric locking                                                             | Corner shower with glass partition Rain shower with digital shower fitting Ceramic water shredder toilet with bidet Ceramic countertop washbasin with faucet and base cabinet Wall cabinet with mirror and LED lighting Door to the living room with embedded mirror Radiator with towel rail Ceiling and walls covered with felt Flaps and drawers with soft close and electric locking  WATER                                                  | Siemens refrigerator with freezer and app control 2-burner induction hob Franke undermount sink with kitchen tap Cupboard with storage space for a coffee machine Wall cabinets with LED lighting Ceiling and walls covered with felt Flaps and drawers with soft close and electric locking                              | 40 UQ4                       |
| U-shaped seating group for 4 people Quilted upholstery fabric (choice of 3 colors)  TV preparation behind the bench Seating group can be converted into a bed (1,400mm x 2,000mm) Seating group with passenger restraint system and three-point belt Table height adjustable Preparation for air conditioning Wall cabinets with LED lighting Ceiling and walls covered in felt/fabric PVC floor covering throughout the vehicle (choice of 2 decors) Flaps and drawers with soft close and electric locking  HEATING Post Marine 7kW hot water, central heating boiler | Corner shower with glass partition Rain shower with digital shower fitting Ceramic water shredder toilet with bidet Ceramic countertop washbasin with faucet and base cabinet Wall cabinet with mirror and LED lighting Door to the living room with embedded mirror Radiator with towel rail Ceiling and walls covered with felt Flaps and drawers with soft close and electric locking  WATER Fresh water: 500 liters with pressure water pump | Siemens refrigerator with freezer and app control 2-burner induction hob Franke undermount sink with kitchen tap Cupboard with storage space for a coffee machine Wall cabinets with LED lighting Ceiling and walls covered with felt Flaps and drawers with soft close and electric locking  ELECTRIC Mastervolt - CZone | 40 UQ4                       |