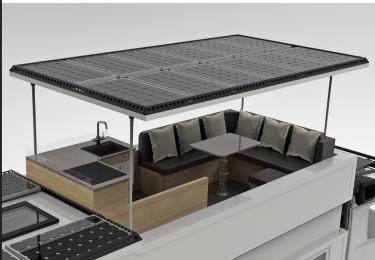

VEHICLE CATALOG 2024

The Alberts 40 UQ4 is one of our smallest floor plans. Despite being a compact 5.99 meters long vehicle on a Mercedes Arocs 4x4 chassis, it contains everything needed for a long journey. Within its 4-meter length compartment, there is a U-shaped seating area for 4 people with a 1.3 m x 2 m overhead fold-down bed. The kitchen is equipped with a stove, oven, dishwasher, and large fridge/freezer combo. The bathroom in the front section is separated from the living area by a door. If needed, the seating area can be converted into a 1.4 m x 2 m bed, allowing accommodation for 4 people.

### On a 6-meter cabin length, there is a dinette, a spacious bathroom with separate partition from the living area, and a 1.4 m x 2 m crosswise bed in the rear. If necessary, the seating area can also be converted into a bed, allowing accommodation for 4 people.