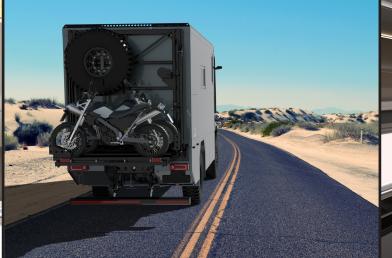

VEHICLE CATALOG 2024

The Alberts 40 UQ4 is one of our smallest floor plans. Despite being a compact 5.99 meters long vehicle on a Mercedes Arocs 4x4 chassis, it contains everything needed for a long journey. Within its 4-meter length compartment, there is a U-shaped seating area for 4 people with a 1.3 m x 2 m overhead fold-down bed. The kitchen is equipped with a stove, oven, dishwasher, and large fridge/freezer combo. The bathroom in the front section is separated from the living area by a door. If needed, the seating area can be converted into a 1.4 m x 2 m bed, allowing accommodation for 4 people.

| CHASSIS                                                                                                                                                                                                                                                                                                                                                                                                                                                                                                                                                                 | KEY DATA                                                                                                                                                                                                                                                                                                                                                                                                                                         | BODY                                                                                                                                                                                                                                                                                                                      |                              |
|-------------------------------------------------------------------------------------------------------------------------------------------------------------------------------------------------------------------------------------------------------------------------------------------------------------------------------------------------------------------------------------------------------------------------------------------------------------------------------------------------------------------------------------------------------------------------|--------------------------------------------------------------------------------------------------------------------------------------------------------------------------------------------------------------------------------------------------------------------------------------------------------------------------------------------------------------------------------------------------------------------------------------------------|---------------------------------------------------------------------------------------------------------------------------------------------------------------------------------------------------------------------------------------------------------------------------------------------------------------------------|------------------------------|
| 4x4 Grounder chassis                                                                                                                                                                                                                                                                                                                                                                                                                                                                                                                                                    | Outer structure length: 4.000mm                                                                                                                                                                                                                                                                                                                                                                                                                  | Structure in 1.8mm GRP, multi-layered                                                                                                                                                                                                                                                                                     |                              |
| S-Fahrerhaus Classic Space mit 2,3m Breite                                                                                                                                                                                                                                                                                                                                                                                                                                                                                                                              | Outer structure width: 2.500mm                                                                                                                                                                                                                                                                                                                                                                                                                   | Bottom thickness: 100mm                                                                                                                                                                                                                                                                                                   |                              |
| Wheelbase: 3,600 mm                                                                                                                                                                                                                                                                                                                                                                                                                                                                                                                                                     | Outer structure height: 2.300mm                                                                                                                                                                                                                                                                                                                                                                                                                  | Wall thickness: 60mm                                                                                                                                                                                                                                                                                                      |                              |
| Total weight: 18.0 t                                                                                                                                                                                                                                                                                                                                                                                                                                                                                                                                                    | Interior standing height: 2.000mm                                                                                                                                                                                                                                                                                                                                                                                                                | Ceiling thickness: 60mm                                                                                                                                                                                                                                                                                                   |                              |
| Engine: 530 hp EuroVI                                                                                                                                                                                                                                                                                                                                                                                                                                                                                                                                                   | Total vehicle height without attachments: 4.000mm                                                                                                                                                                                                                                                                                                                                                                                                | 100mm GRP angle with corner caps all around the outside                                                                                                                                                                                                                                                                   |                              |
| Mercedes PowerShift 3, 12-speed automatic, off-road mode                                                                                                                                                                                                                                                                                                                                                                                                                                                                                                                | Total vehicle length without attachments: 5.990mm                                                                                                                                                                                                                                                                                                                                                                                                | PU foam insulation, cold bridges free, K value 0.045                                                                                                                                                                                                                                                                      |                              |
| 3 x differential lock                                                                                                                                                                                                                                                                                                                                                                                                                                                                                                                                                   |                                                                                                                                                                                                                                                                                                                                                                                                                                                  | Windows, doors and flaps with double lip seals from EW3                                                                                                                                                                                                                                                                   |                              |
| 4 x wheels in snap ring rims 14.00R20 Terrain                                                                                                                                                                                                                                                                                                                                                                                                                                                                                                                           |                                                                                                                                                                                                                                                                                                                                                                                                                                                  | Multiple locking with mushroom pins                                                                                                                                                                                                                                                                                       |                              |
| 1 x spare wheel in snap ring rim 14.00R20 Terrain                                                                                                                                                                                                                                                                                                                                                                                                                                                                                                                       |                                                                                                                                                                                                                                                                                                                                                                                                                                                  | Stainless steel handles on windows, flaps and body door                                                                                                                                                                                                                                                                   |                              |
| Cab color: MB 9764 pearl silver metallic                                                                                                                                                                                                                                                                                                                                                                                                                                                                                                                                |                                                                                                                                                                                                                                                                                                                                                                                                                                                  | K value glass 1.0                                                                                                                                                                                                                                                                                                         |                              |
| Color outer structure: MB 9764 pearl silver metallic                                                                                                                                                                                                                                                                                                                                                                                                                                                                                                                    |                                                                                                                                                                                                                                                                                                                                                                                                                                                  | Outbound skylight with roller blind and fly screen                                                                                                                                                                                                                                                                        |                              |
| Color of attachments: jet black gloss                                                                                                                                                                                                                                                                                                                                                                                                                                                                                                                                   |                                                                                                                                                                                                                                                                                                                                                                                                                                                  | Windows in construction with roller blinds and fly screens                                                                                                                                                                                                                                                                |                              |
| Rims: jet black                                                                                                                                                                                                                                                                                                                                                                                                                                                                                                                                                         |                                                                                                                                                                                                                                                                                                                                                                                                                                                  | Construction door with fly screen and roller blind on the window                                                                                                                                                                                                                                                          |                              |
| Diesel tank: 1 x 290                                                                                                                                                                                                                                                                                                                                                                                                                                                                                                                                                    |                                                                                                                                                                                                                                                                                                                                                                                                                                                  | Structure on a galvanized four-point intermediate frame                                                                                                                                                                                                                                                                   |                              |
| Additional USB double socket                                                                                                                                                                                                                                                                                                                                                                                                                                                                                                                                            |                                                                                                                                                                                                                                                                                                                                                                                                                                                  | Electric stairs in storage box                                                                                                                                                                                                                                                                                            |                              |
| Aluminum storage boxes mounted all around                                                                                                                                                                                                                                                                                                                                                                                                                                                                                                                               |                                                                                                                                                                                                                                                                                                                                                                                                                                                  |                                                                                                                                                                                                                                                                                                                           |                              |
|                                                                                                                                                                                                                                                                                                                                                                                                                                                                                                                                                                         |                                                                                                                                                                                                                                                                                                                                                                                                                                                  |                                                                                                                                                                                                                                                                                                                           |                              |
|                                                                                                                                                                                                                                                                                                                                                                                                                                                                                                                                                                         |                                                                                                                                                                                                                                                                                                                                                                                                                                                  |                                                                                                                                                                                                                                                                                                                           |                              |
| LIVING AREA                                                                                                                                                                                                                                                                                                                                                                                                                                                                                                                                                             | BATHROOM                                                                                                                                                                                                                                                                                                                                                                                                                                         | KITCHEN                                                                                                                                                                                                                                                                                                                   | BASE CONFIGURATION           |
| LIVING AREA U-shaped seating group for 4 people                                                                                                                                                                                                                                                                                                                                                                                                                                                                                                                         | BATHROOM  Corner shower with glass partition                                                                                                                                                                                                                                                                                                                                                                                                     | KITCHEN Siemens refrigerator with freezer and app control                                                                                                                                                                                                                                                                 | BASE CONFIGURATION<br>40 UQ4 |
|                                                                                                                                                                                                                                                                                                                                                                                                                                                                                                                                                                         |                                                                                                                                                                                                                                                                                                                                                                                                                                                  |                                                                                                                                                                                                                                                                                                                           | 40 UQ4                       |
| U-shaped seating group for 4 people                                                                                                                                                                                                                                                                                                                                                                                                                                                                                                                                     | Corner shower with glass partition                                                                                                                                                                                                                                                                                                                                                                                                               | Siemens refrigerator with freezer and app control                                                                                                                                                                                                                                                                         |                              |
| U-shaped seating group for 4 people<br>Quilted upholstery fabric (choice of 3 colors)                                                                                                                                                                                                                                                                                                                                                                                                                                                                                   | Corner shower with glass partition Rain shower with digital shower fitting                                                                                                                                                                                                                                                                                                                                                                       | Siemens refrigerator with freezer and app control 2-burner induction hob                                                                                                                                                                                                                                                  | 40 UQ4                       |
| U-shaped seating group for 4 people<br>Quilted upholstery fabric (choice of 3 colors)<br>TV preparation behind the bench                                                                                                                                                                                                                                                                                                                                                                                                                                                | Corner shower with glass partition Rain shower with digital shower fitting Ceramic water shredder toilet with bidet                                                                                                                                                                                                                                                                                                                              | Siemens refrigerator with freezer and app control  2-burner induction hob  Franke undermount sink with kitchen tap                                                                                                                                                                                                        | 40 UQ4                       |
| U-shaped seating group for 4 people Quilted upholstery fabric (choice of 3 colors) TV preparation behind the bench Seating group can be converted into a bed (1,400mm x 2,000mm)                                                                                                                                                                                                                                                                                                                                                                                        | Corner shower with glass partition Rain shower with digital shower fitting Ceramic water shredder toilet with bidet Ceramic countertop washbasin with faucet and base cabinet                                                                                                                                                                                                                                                                    | Siemens refrigerator with freezer and app control 2-burner induction hob Franke undermount sink with kitchen tap Cupboard with storage space for a coffee machine                                                                                                                                                         | 40 UQ4                       |
| U-shaped seating group for 4 people Quilted upholstery fabric (choice of 3 colors)  TV preparation behind the bench  Seating group can be converted into a bed (1,400mm x 2,000mm)  Seating group with passenger restraint system and three-point belt                                                                                                                                                                                                                                                                                                                  | Corner shower with glass partition Rain shower with digital shower fitting Ceramic water shredder toilet with bidet Ceramic countertop washbasin with faucet and base cabinet Wall cabinet with mirror and LED lighting                                                                                                                                                                                                                          | Siemens refrigerator with freezer and app control 2-burner induction hob Franke undermount sink with kitchen tap Cupboard with storage space for a coffee machine Wall cabinets with LED lighting                                                                                                                         | 40 UQ4                       |
| U-shaped seating group for 4 people Quilted upholstery fabric (choice of 3 colors)  TV preparation behind the bench Seating group can be converted into a bed (1,400mm x 2,000mm)  Seating group with passenger restraint system and three-point belt Table height adjustable                                                                                                                                                                                                                                                                                           | Corner shower with glass partition Rain shower with digital shower fitting Ceramic water shredder toilet with bidet Ceramic countertop washbasin with faucet and base cabinet Wall cabinet with mirror and LED lighting Door to the living room with embedded mirror                                                                                                                                                                             | Siemens refrigerator with freezer and app control 2-burner induction hob Franke undermount sink with kitchen tap Cupboard with storage space for a coffee machine Wall cabinets with LED lighting Ceiling and walls covered with felt                                                                                     | 40 UQ4                       |
| U-shaped seating group for 4 people Quilted upholstery fabric (choice of 3 colors)  TV preparation behind the bench Seating group can be converted into a bed (1,400mm x 2,000mm) Seating group with passenger restraint system and three-point belt Table height adjustable Preparation for air conditioning                                                                                                                                                                                                                                                           | Corner shower with glass partition Rain shower with digital shower fitting Ceramic water shredder toilet with bidet Ceramic countertop washbasin with faucet and base cabinet Wall cabinet with mirror and LED lighting Door to the living room with embedded mirror Radiator with towel rail                                                                                                                                                    | Siemens refrigerator with freezer and app control 2-burner induction hob Franke undermount sink with kitchen tap Cupboard with storage space for a coffee machine Wall cabinets with LED lighting Ceiling and walls covered with felt                                                                                     | 40 UQ4                       |
| U-shaped seating group for 4 people Quilted upholstery fabric (choice of 3 colors)  TV preparation behind the bench Seating group can be converted into a bed (1,400mm x 2,000mm) Seating group with passenger restraint system and three-point belt Table height adjustable Preparation for air conditioning Wall cabinets with LED lighting                                                                                                                                                                                                                           | Corner shower with glass partition Rain shower with digital shower fitting Ceramic water shredder toilet with bidet Ceramic countertop washbasin with faucet and base cabinet Wall cabinet with mirror and LED lighting Door to the living room with embedded mirror Radiator with towel rail Ceiling and walls covered with felt                                                                                                                | Siemens refrigerator with freezer and app control 2-burner induction hob Franke undermount sink with kitchen tap Cupboard with storage space for a coffee machine Wall cabinets with LED lighting Ceiling and walls covered with felt                                                                                     | 40 UQ4                       |
| U-shaped seating group for 4 people Quilted upholstery fabric (choice of 3 colors)  TV preparation behind the bench Seating group can be converted into a bed (1,400mm x 2,000mm) Seating group with passenger restraint system and three-point belt Table height adjustable Preparation for air conditioning Wall cabinets with LED lighting Ceiling and walls covered in felt/fabric                                                                                                                                                                                  | Corner shower with glass partition Rain shower with digital shower fitting Ceramic water shredder toilet with bidet Ceramic countertop washbasin with faucet and base cabinet Wall cabinet with mirror and LED lighting Door to the living room with embedded mirror Radiator with towel rail Ceiling and walls covered with felt                                                                                                                | Siemens refrigerator with freezer and app control 2-burner induction hob Franke undermount sink with kitchen tap Cupboard with storage space for a coffee machine Wall cabinets with LED lighting Ceiling and walls covered with felt                                                                                     | 40 UQ4                       |
| U-shaped seating group for 4 people Quilted upholstery fabric (choice of 3 colors)  TV preparation behind the bench Seating group can be converted into a bed (1,400mm x 2,000mm) Seating group with passenger restraint system and three-point belt Table height adjustable Preparation for air conditioning Wall cabinets with LED lighting Ceiling and walls covered in felt/fabric PVC floor covering throughout the vehicle (choice of 2 decors)                                                                                                                   | Corner shower with glass partition Rain shower with digital shower fitting Ceramic water shredder toilet with bidet Ceramic countertop washbasin with faucet and base cabinet Wall cabinet with mirror and LED lighting Door to the living room with embedded mirror Radiator with towel rail Ceiling and walls covered with felt                                                                                                                | Siemens refrigerator with freezer and app control 2-burner induction hob Franke undermount sink with kitchen tap Cupboard with storage space for a coffee machine Wall cabinets with LED lighting Ceiling and walls covered with felt                                                                                     | 40 UQ4                       |
| U-shaped seating group for 4 people Quilted upholstery fabric (choice of 3 colors)  TV preparation behind the bench Seating group can be converted into a bed (1,400mm x 2,000mm) Seating group with passenger restraint system and three-point belt Table height adjustable Preparation for air conditioning Wall cabinets with LED lighting Ceiling and walls covered in felt/fabric PVC floor covering throughout the vehicle (choice of 2 decors)                                                                                                                   | Corner shower with glass partition Rain shower with digital shower fitting Ceramic water shredder toilet with bidet Ceramic countertop washbasin with faucet and base cabinet Wall cabinet with mirror and LED lighting Door to the living room with embedded mirror Radiator with towel rail Ceiling and walls covered with felt                                                                                                                | Siemens refrigerator with freezer and app control 2-burner induction hob Franke undermount sink with kitchen tap Cupboard with storage space for a coffee machine Wall cabinets with LED lighting Ceiling and walls covered with felt                                                                                     | 40 UQ4                       |
| U-shaped seating group for 4 people Quilted upholstery fabric (choice of 3 colors) TV preparation behind the bench Seating group can be converted into a bed (1,400mm x 2,000mm) Seating group with passenger restraint system and three-point belt Table height adjustable Preparation for air conditioning Wall cabinets with LED lighting Ceiling and walls covered in felt/fabric PVC floor covering throughout the vehicle (choice of 2 decors) Flaps and drawers with soft close and electric locking                                                             | Corner shower with glass partition Rain shower with digital shower fitting Ceramic water shredder toilet with bidet Ceramic countertop washbasin with faucet and base cabinet Wall cabinet with mirror and LED lighting Door to the living room with embedded mirror Radiator with towel rail Ceiling and walls covered with felt Flaps and drawers with soft close and electric locking                                                         | Siemens refrigerator with freezer and app control  2-burner induction hob  Franke undermount sink with kitchen tap  Cupboard with storage space for a coffee machine  Wall cabinets with LED lighting  Ceiling and walls covered with felt  Flaps and drawers with soft close and electric locking                        | 40 UQ4                       |
| U-shaped seating group for 4 people Quilted upholstery fabric (choice of 3 colors) TV preparation behind the bench Seating group can be converted into a bed (1,400mm x 2,000mm) Seating group with passenger restraint system and three-point belt Table height adjustable Preparation for air conditioning Wall cabinets with LED lighting Ceiling and walls covered in felt/fabric PVC floor covering throughout the vehicle (choice of 2 decors) Flaps and drawers with soft close and electric locking                                                             | Corner shower with glass partition Rain shower with digital shower fitting Ceramic water shredder toilet with bidet Ceramic countertop washbasin with faucet and base cabinet Wall cabinet with mirror and LED lighting Door to the living room with embedded mirror Radiator with towel rail Ceiling and walls covered with felt Flaps and drawers with soft close and electric locking  WATER                                                  | Siemens refrigerator with freezer and app control 2-burner induction hob Franke undermount sink with kitchen tap Cupboard with storage space for a coffee machine Wall cabinets with LED lighting Ceiling and walls covered with felt Flaps and drawers with soft close and electric locking                              | 40 UQ4                       |
| U-shaped seating group for 4 people Quilted upholstery fabric (choice of 3 colors)  TV preparation behind the bench Seating group can be converted into a bed (1,400mm x 2,000mm) Seating group with passenger restraint system and three-point belt Table height adjustable Preparation for air conditioning Wall cabinets with LED lighting Ceiling and walls covered in felt/fabric PVC floor covering throughout the vehicle (choice of 2 decors) Flaps and drawers with soft close and electric locking  HEATING Post Marine 7kW hot water, central heating boiler | Corner shower with glass partition Rain shower with digital shower fitting Ceramic water shredder toilet with bidet Ceramic countertop washbasin with faucet and base cabinet Wall cabinet with mirror and LED lighting Door to the living room with embedded mirror Radiator with towel rail Ceiling and walls covered with felt Flaps and drawers with soft close and electric locking  WATER Fresh water: 500 liters with pressure water pump | Siemens refrigerator with freezer and app control 2-burner induction hob Franke undermount sink with kitchen tap Cupboard with storage space for a coffee machine Wall cabinets with LED lighting Ceiling and walls covered with felt Flaps and drawers with soft close and electric locking  ELECTRIC Mastervolt - CZone | 40 UQ4                       |