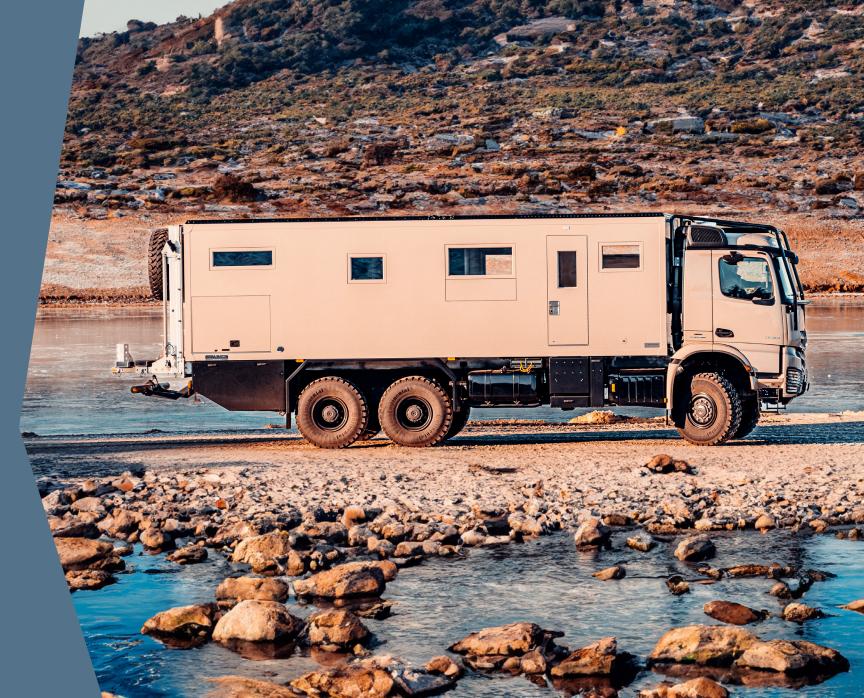

Travel self-sufficiently and comfortably with the Alberts 60 UQX, thanks to its robust and off-road-tested 6-meter cabin on a Mercedes Arocs chassis.

### On a 6-meter cabin length, there is a dinette, a spacious bathroom with separate partition from the living area, and a 1.4 m x 2 m crosswise bed in the rear. If necessary, the seating area can also be converted into a bed, allowing accommodation for 4 people.