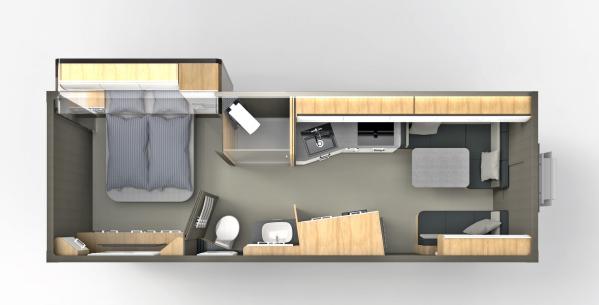

VEHICLE CATALOG 2024

The Alberts 40 UQ4 is one of our smallest floor plans. Despite being a compact 5.99 meters long vehicle on a Mercedes Arocs 4x4 chassis, it contains everything needed for a long journey. Within its 4-meter length compartment, there is a U-shaped seating area for 4 people with a 1.3 m x 2 m overhead fold-down bed. The kitchen is equipped with a stove, oven, dishwasher, and large fridge/freezer combo. The bathroom in the front section is separated from the living area by a door. If needed, the seating area can be converted into a 1.4 m x 2 m bed, allowing accommodation for 4 people.