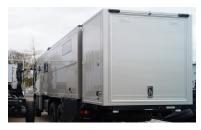

Travel self-sufficiently and comfortably with the Alberts 60 UQX, thanks to its robust and off-road-tested 6-meter cabin on a Mercedes Arocs chassis.

### On a 6-meter cabin length, there is a dinette, a spacious bathroom with separate partition from the living area, and a 1.4 m x 2 m crosswise bed in the rear. If necessary, the seating area can also be converted into a bed, allowing accommodation for 4 people.