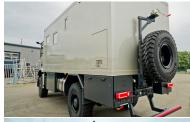

VEHICLE CATALOG 2024

The Alberts 40 UQ4 is one of our smallest floor plans. Despite being a compact 5.99 meters long vehicle on a Mercedes Arocs 4x4 chassis, it contains everything needed for a long journey. Within its 4-meter length compartment, there is a U-shaped seating area for 4 people with a 1.3 m x 2 m overhead fold-down bed. The kitchen is equipped with a stove, oven, dishwasher, and large fridge/freezer combo. The bathroom in the front section is separated from the living area by a door. If needed, the seating area can be converted into a 1.4 m x 2 m bed, allowing accommodation for 4 people.