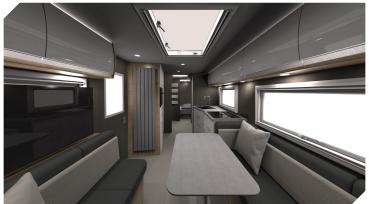

### On a 6-meter cabin length, there is a dinette, a spacious bathroom with separate partition from the living area, and a 1.4 m x 2 m crosswise bed in the rear. If necessary, the seating area can also be converted into a bed, allowing accommodation for 4 people.