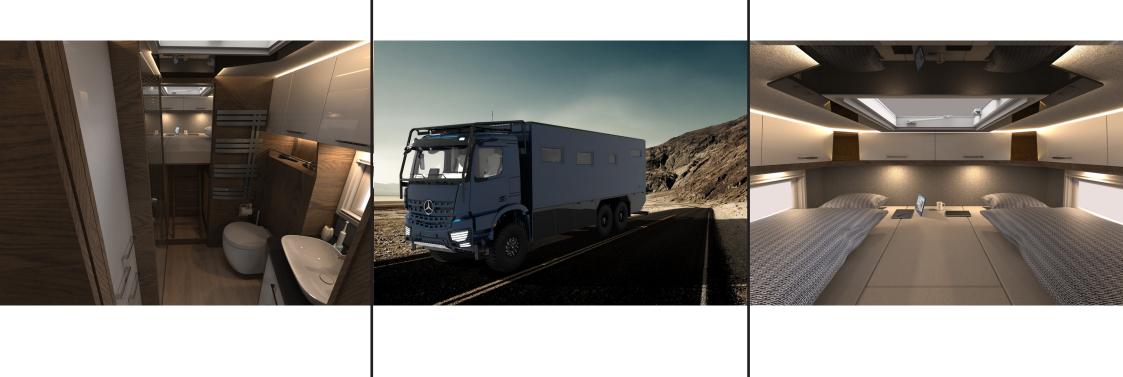

VEHICLE CATALOG 2024

The Alberts 40 UQ4 is one of our smallest floor plans. Despite being a compact 5.99 meters long vehicle on a Mercedes Arocs 4x4 chassis, it contains everything needed for a long journey. Within its 4-meter length compartment, there is a U-shaped seating area for 4 people with a 1.3 m x 2 m overhead fold-down bed. The kitchen is equipped with a stove, oven, dishwasher, and large fridge/freezer combo. The bathroom in the front section is separated from the living area by a door. If needed, the seating area can be converted into a 1.4 m x 2 m bed, allowing accommodation for 4 people.

| CHASSIS                                                                                                                                                                                                                                                                                                                                                                                                                                                                                                                                                                 | KEY DATA                                                                                                                                                                                                                                                                                                                                                                                                                                         | BODY                                                                                                                                                                                                                                                                                                                      |                              |
|-------------------------------------------------------------------------------------------------------------------------------------------------------------------------------------------------------------------------------------------------------------------------------------------------------------------------------------------------------------------------------------------------------------------------------------------------------------------------------------------------------------------------------------------------------------------------|--------------------------------------------------------------------------------------------------------------------------------------------------------------------------------------------------------------------------------------------------------------------------------------------------------------------------------------------------------------------------------------------------------------------------------------------------|---------------------------------------------------------------------------------------------------------------------------------------------------------------------------------------------------------------------------------------------------------------------------------------------------------------------------|------------------------------|
| 4x4 Grounder chassis                                                                                                                                                                                                                                                                                                                                                                                                                                                                                                                                                    | Outer structure length: 4.000mm                                                                                                                                                                                                                                                                                                                                                                                                                  | Structure in 1.8mm GRP, multi-layered                                                                                                                                                                                                                                                                                     |                              |
| S-Fahrerhaus Classic Space mit 2,3m Breite                                                                                                                                                                                                                                                                                                                                                                                                                                                                                                                              | Outer structure width: 2.500mm                                                                                                                                                                                                                                                                                                                                                                                                                   | Bottom thickness: 100mm                                                                                                                                                                                                                                                                                                   |                              |
| Wheelbase: 3,600 mm                                                                                                                                                                                                                                                                                                                                                                                                                                                                                                                                                     | Outer structure height: 2.300mm                                                                                                                                                                                                                                                                                                                                                                                                                  | Wall thickness: 60mm                                                                                                                                                                                                                                                                                                      |                              |
| Total weight: 18.0 t                                                                                                                                                                                                                                                                                                                                                                                                                                                                                                                                                    | Interior standing height: 2.000mm                                                                                                                                                                                                                                                                                                                                                                                                                | Ceiling thickness: 60mm                                                                                                                                                                                                                                                                                                   |                              |
| Engine: 530 hp EuroVI                                                                                                                                                                                                                                                                                                                                                                                                                                                                                                                                                   | Total vehicle height without attachments: 4.000mm                                                                                                                                                                                                                                                                                                                                                                                                | 100mm GRP angle with corner caps all around the outside                                                                                                                                                                                                                                                                   |                              |
| Mercedes PowerShift 3, 12-speed automatic, off-road mode                                                                                                                                                                                                                                                                                                                                                                                                                                                                                                                | Total vehicle length without attachments: 5.990mm                                                                                                                                                                                                                                                                                                                                                                                                | PU foam insulation, cold bridges free, K value 0.045                                                                                                                                                                                                                                                                      |                              |
| 3 x differential lock                                                                                                                                                                                                                                                                                                                                                                                                                                                                                                                                                   |                                                                                                                                                                                                                                                                                                                                                                                                                                                  | Windows, doors and flaps with double lip seals from EW3                                                                                                                                                                                                                                                                   |                              |
| 4 x wheels in snap ring rims 14.00R20 Terrain                                                                                                                                                                                                                                                                                                                                                                                                                                                                                                                           |                                                                                                                                                                                                                                                                                                                                                                                                                                                  | Multiple locking with mushroom pins                                                                                                                                                                                                                                                                                       |                              |
| 1 x spare wheel in snap ring rim 14.00R20 Terrain                                                                                                                                                                                                                                                                                                                                                                                                                                                                                                                       |                                                                                                                                                                                                                                                                                                                                                                                                                                                  | Stainless steel handles on windows, flaps and body door                                                                                                                                                                                                                                                                   |                              |
| Cab color: MB 9764 pearl silver metallic                                                                                                                                                                                                                                                                                                                                                                                                                                                                                                                                |                                                                                                                                                                                                                                                                                                                                                                                                                                                  | K value glass 1.0                                                                                                                                                                                                                                                                                                         |                              |
| Color outer structure: MB 9764 pearl silver metallic                                                                                                                                                                                                                                                                                                                                                                                                                                                                                                                    |                                                                                                                                                                                                                                                                                                                                                                                                                                                  | Outbound skylight with roller blind and fly screen                                                                                                                                                                                                                                                                        |                              |
| Color of attachments: jet black gloss                                                                                                                                                                                                                                                                                                                                                                                                                                                                                                                                   |                                                                                                                                                                                                                                                                                                                                                                                                                                                  | Windows in construction with roller blinds and fly screens                                                                                                                                                                                                                                                                |                              |
| Rims: jet black                                                                                                                                                                                                                                                                                                                                                                                                                                                                                                                                                         |                                                                                                                                                                                                                                                                                                                                                                                                                                                  | Construction door with fly screen and roller blind on the window                                                                                                                                                                                                                                                          |                              |
| Diesel tank: 1 x 290                                                                                                                                                                                                                                                                                                                                                                                                                                                                                                                                                    |                                                                                                                                                                                                                                                                                                                                                                                                                                                  | Structure on a galvanized four-point intermediate frame                                                                                                                                                                                                                                                                   |                              |
| Additional USB double socket                                                                                                                                                                                                                                                                                                                                                                                                                                                                                                                                            |                                                                                                                                                                                                                                                                                                                                                                                                                                                  | Electric stairs in storage box                                                                                                                                                                                                                                                                                            |                              |
| Aluminum storage boxes mounted all around                                                                                                                                                                                                                                                                                                                                                                                                                                                                                                                               |                                                                                                                                                                                                                                                                                                                                                                                                                                                  |                                                                                                                                                                                                                                                                                                                           |                              |
|                                                                                                                                                                                                                                                                                                                                                                                                                                                                                                                                                                         |                                                                                                                                                                                                                                                                                                                                                                                                                                                  |                                                                                                                                                                                                                                                                                                                           |                              |
|                                                                                                                                                                                                                                                                                                                                                                                                                                                                                                                                                                         |                                                                                                                                                                                                                                                                                                                                                                                                                                                  |                                                                                                                                                                                                                                                                                                                           |                              |
| LIVING AREA                                                                                                                                                                                                                                                                                                                                                                                                                                                                                                                                                             | BATHROOM                                                                                                                                                                                                                                                                                                                                                                                                                                         | KITCHEN                                                                                                                                                                                                                                                                                                                   | BASE CONFIGURATION           |
| LIVING AREA U-shaped seating group for 4 people                                                                                                                                                                                                                                                                                                                                                                                                                                                                                                                         | BATHROOM  Corner shower with glass partition                                                                                                                                                                                                                                                                                                                                                                                                     | KITCHEN Siemens refrigerator with freezer and app control                                                                                                                                                                                                                                                                 | BASE CONFIGURATION<br>40 UQ4 |
|                                                                                                                                                                                                                                                                                                                                                                                                                                                                                                                                                                         |                                                                                                                                                                                                                                                                                                                                                                                                                                                  |                                                                                                                                                                                                                                                                                                                           | 40 UQ4                       |
| U-shaped seating group for 4 people                                                                                                                                                                                                                                                                                                                                                                                                                                                                                                                                     | Corner shower with glass partition                                                                                                                                                                                                                                                                                                                                                                                                               | Siemens refrigerator with freezer and app control                                                                                                                                                                                                                                                                         |                              |
| U-shaped seating group for 4 people<br>Quilted upholstery fabric (choice of 3 colors)                                                                                                                                                                                                                                                                                                                                                                                                                                                                                   | Corner shower with glass partition Rain shower with digital shower fitting                                                                                                                                                                                                                                                                                                                                                                       | Siemens refrigerator with freezer and app control 2-burner induction hob                                                                                                                                                                                                                                                  | 40 UQ4                       |
| U-shaped seating group for 4 people<br>Quilted upholstery fabric (choice of 3 colors)<br>TV preparation behind the bench                                                                                                                                                                                                                                                                                                                                                                                                                                                | Corner shower with glass partition Rain shower with digital shower fitting Ceramic water shredder toilet with bidet                                                                                                                                                                                                                                                                                                                              | Siemens refrigerator with freezer and app control  2-burner induction hob  Franke undermount sink with kitchen tap                                                                                                                                                                                                        | 40 UQ4                       |
| U-shaped seating group for 4 people Quilted upholstery fabric (choice of 3 colors) TV preparation behind the bench Seating group can be converted into a bed (1,400mm x 2,000mm)                                                                                                                                                                                                                                                                                                                                                                                        | Corner shower with glass partition Rain shower with digital shower fitting Ceramic water shredder toilet with bidet Ceramic countertop washbasin with faucet and base cabinet                                                                                                                                                                                                                                                                    | Siemens refrigerator with freezer and app control 2-burner induction hob Franke undermount sink with kitchen tap Cupboard with storage space for a coffee machine                                                                                                                                                         | 40 UQ4                       |
| U-shaped seating group for 4 people Quilted upholstery fabric (choice of 3 colors)  TV preparation behind the bench  Seating group can be converted into a bed (1,400mm x 2,000mm)  Seating group with passenger restraint system and three-point belt                                                                                                                                                                                                                                                                                                                  | Corner shower with glass partition Rain shower with digital shower fitting Ceramic water shredder toilet with bidet Ceramic countertop washbasin with faucet and base cabinet Wall cabinet with mirror and LED lighting                                                                                                                                                                                                                          | Siemens refrigerator with freezer and app control 2-burner induction hob Franke undermount sink with kitchen tap Cupboard with storage space for a coffee machine Wall cabinets with LED lighting                                                                                                                         | 40 UQ4                       |
| U-shaped seating group for 4 people Quilted upholstery fabric (choice of 3 colors)  TV preparation behind the bench Seating group can be converted into a bed (1,400mm x 2,000mm)  Seating group with passenger restraint system and three-point belt Table height adjustable                                                                                                                                                                                                                                                                                           | Corner shower with glass partition Rain shower with digital shower fitting Ceramic water shredder toilet with bidet Ceramic countertop washbasin with faucet and base cabinet Wall cabinet with mirror and LED lighting Door to the living room with embedded mirror                                                                                                                                                                             | Siemens refrigerator with freezer and app control 2-burner induction hob Franke undermount sink with kitchen tap Cupboard with storage space for a coffee machine Wall cabinets with LED lighting Ceiling and walls covered with felt                                                                                     | 40 UQ4                       |
| U-shaped seating group for 4 people Quilted upholstery fabric (choice of 3 colors)  TV preparation behind the bench Seating group can be converted into a bed (1,400mm x 2,000mm) Seating group with passenger restraint system and three-point belt Table height adjustable Preparation for air conditioning                                                                                                                                                                                                                                                           | Corner shower with glass partition Rain shower with digital shower fitting Ceramic water shredder toilet with bidet Ceramic countertop washbasin with faucet and base cabinet Wall cabinet with mirror and LED lighting Door to the living room with embedded mirror Radiator with towel rail                                                                                                                                                    | Siemens refrigerator with freezer and app control 2-burner induction hob Franke undermount sink with kitchen tap Cupboard with storage space for a coffee machine Wall cabinets with LED lighting Ceiling and walls covered with felt                                                                                     | 40 UQ4                       |
| U-shaped seating group for 4 people Quilted upholstery fabric (choice of 3 colors)  TV preparation behind the bench Seating group can be converted into a bed (1,400mm x 2,000mm) Seating group with passenger restraint system and three-point belt Table height adjustable Preparation for air conditioning Wall cabinets with LED lighting                                                                                                                                                                                                                           | Corner shower with glass partition Rain shower with digital shower fitting Ceramic water shredder toilet with bidet Ceramic countertop washbasin with faucet and base cabinet Wall cabinet with mirror and LED lighting Door to the living room with embedded mirror Radiator with towel rail Ceiling and walls covered with felt                                                                                                                | Siemens refrigerator with freezer and app control 2-burner induction hob Franke undermount sink with kitchen tap Cupboard with storage space for a coffee machine Wall cabinets with LED lighting Ceiling and walls covered with felt                                                                                     | 40 UQ4                       |
| U-shaped seating group for 4 people Quilted upholstery fabric (choice of 3 colors)  TV preparation behind the bench Seating group can be converted into a bed (1,400mm x 2,000mm) Seating group with passenger restraint system and three-point belt Table height adjustable Preparation for air conditioning Wall cabinets with LED lighting Ceiling and walls covered in felt/fabric                                                                                                                                                                                  | Corner shower with glass partition Rain shower with digital shower fitting Ceramic water shredder toilet with bidet Ceramic countertop washbasin with faucet and base cabinet Wall cabinet with mirror and LED lighting Door to the living room with embedded mirror Radiator with towel rail Ceiling and walls covered with felt                                                                                                                | Siemens refrigerator with freezer and app control 2-burner induction hob Franke undermount sink with kitchen tap Cupboard with storage space for a coffee machine Wall cabinets with LED lighting Ceiling and walls covered with felt                                                                                     | 40 UQ4                       |
| U-shaped seating group for 4 people Quilted upholstery fabric (choice of 3 colors)  TV preparation behind the bench Seating group can be converted into a bed (1,400mm x 2,000mm) Seating group with passenger restraint system and three-point belt Table height adjustable Preparation for air conditioning Wall cabinets with LED lighting Ceiling and walls covered in felt/fabric PVC floor covering throughout the vehicle (choice of 2 decors)                                                                                                                   | Corner shower with glass partition Rain shower with digital shower fitting Ceramic water shredder toilet with bidet Ceramic countertop washbasin with faucet and base cabinet Wall cabinet with mirror and LED lighting Door to the living room with embedded mirror Radiator with towel rail Ceiling and walls covered with felt                                                                                                                | Siemens refrigerator with freezer and app control 2-burner induction hob Franke undermount sink with kitchen tap Cupboard with storage space for a coffee machine Wall cabinets with LED lighting Ceiling and walls covered with felt                                                                                     | 40 UQ4                       |
| U-shaped seating group for 4 people Quilted upholstery fabric (choice of 3 colors)  TV preparation behind the bench Seating group can be converted into a bed (1,400mm x 2,000mm) Seating group with passenger restraint system and three-point belt Table height adjustable Preparation for air conditioning Wall cabinets with LED lighting Ceiling and walls covered in felt/fabric PVC floor covering throughout the vehicle (choice of 2 decors)                                                                                                                   | Corner shower with glass partition Rain shower with digital shower fitting Ceramic water shredder toilet with bidet Ceramic countertop washbasin with faucet and base cabinet Wall cabinet with mirror and LED lighting Door to the living room with embedded mirror Radiator with towel rail Ceiling and walls covered with felt                                                                                                                | Siemens refrigerator with freezer and app control 2-burner induction hob Franke undermount sink with kitchen tap Cupboard with storage space for a coffee machine Wall cabinets with LED lighting Ceiling and walls covered with felt                                                                                     | 40 UQ4                       |
| U-shaped seating group for 4 people Quilted upholstery fabric (choice of 3 colors) TV preparation behind the bench Seating group can be converted into a bed (1,400mm x 2,000mm) Seating group with passenger restraint system and three-point belt Table height adjustable Preparation for air conditioning Wall cabinets with LED lighting Ceiling and walls covered in felt/fabric PVC floor covering throughout the vehicle (choice of 2 decors) Flaps and drawers with soft close and electric locking                                                             | Corner shower with glass partition Rain shower with digital shower fitting Ceramic water shredder toilet with bidet Ceramic countertop washbasin with faucet and base cabinet Wall cabinet with mirror and LED lighting Door to the living room with embedded mirror Radiator with towel rail Ceiling and walls covered with felt Flaps and drawers with soft close and electric locking                                                         | Siemens refrigerator with freezer and app control  2-burner induction hob  Franke undermount sink with kitchen tap  Cupboard with storage space for a coffee machine  Wall cabinets with LED lighting  Ceiling and walls covered with felt  Flaps and drawers with soft close and electric locking                        | 40 UQ4                       |
| U-shaped seating group for 4 people Quilted upholstery fabric (choice of 3 colors) TV preparation behind the bench Seating group can be converted into a bed (1,400mm x 2,000mm) Seating group with passenger restraint system and three-point belt Table height adjustable Preparation for air conditioning Wall cabinets with LED lighting Ceiling and walls covered in felt/fabric PVC floor covering throughout the vehicle (choice of 2 decors) Flaps and drawers with soft close and electric locking                                                             | Corner shower with glass partition Rain shower with digital shower fitting Ceramic water shredder toilet with bidet Ceramic countertop washbasin with faucet and base cabinet Wall cabinet with mirror and LED lighting Door to the living room with embedded mirror Radiator with towel rail Ceiling and walls covered with felt Flaps and drawers with soft close and electric locking  WATER                                                  | Siemens refrigerator with freezer and app control 2-burner induction hob Franke undermount sink with kitchen tap Cupboard with storage space for a coffee machine Wall cabinets with LED lighting Ceiling and walls covered with felt Flaps and drawers with soft close and electric locking                              | 40 UQ4                       |
| U-shaped seating group for 4 people Quilted upholstery fabric (choice of 3 colors)  TV preparation behind the bench Seating group can be converted into a bed (1,400mm x 2,000mm) Seating group with passenger restraint system and three-point belt Table height adjustable Preparation for air conditioning Wall cabinets with LED lighting Ceiling and walls covered in felt/fabric PVC floor covering throughout the vehicle (choice of 2 decors) Flaps and drawers with soft close and electric locking  HEATING Post Marine 7kW hot water, central heating boiler | Corner shower with glass partition Rain shower with digital shower fitting Ceramic water shredder toilet with bidet Ceramic countertop washbasin with faucet and base cabinet Wall cabinet with mirror and LED lighting Door to the living room with embedded mirror Radiator with towel rail Ceiling and walls covered with felt Flaps and drawers with soft close and electric locking  WATER Fresh water: 500 liters with pressure water pump | Siemens refrigerator with freezer and app control 2-burner induction hob Franke undermount sink with kitchen tap Cupboard with storage space for a coffee machine Wall cabinets with LED lighting Ceiling and walls covered with felt Flaps and drawers with soft close and electric locking  ELECTRIC Mastervolt - CZone | 40 UQ4                       |