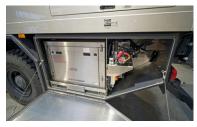

| CHASSIS                                                                                                                                                                                                                                                                                                                                                                                                                                                                                                                                                                 | KEY DATA                                                                                                                                                                                                                                                                                                                                                                                                                                         | BODY                                                                                                                                                                                                                                                                                                                      |                              |
|-------------------------------------------------------------------------------------------------------------------------------------------------------------------------------------------------------------------------------------------------------------------------------------------------------------------------------------------------------------------------------------------------------------------------------------------------------------------------------------------------------------------------------------------------------------------------|--------------------------------------------------------------------------------------------------------------------------------------------------------------------------------------------------------------------------------------------------------------------------------------------------------------------------------------------------------------------------------------------------------------------------------------------------|---------------------------------------------------------------------------------------------------------------------------------------------------------------------------------------------------------------------------------------------------------------------------------------------------------------------------|------------------------------|
| 4x4 Grounder chassis                                                                                                                                                                                                                                                                                                                                                                                                                                                                                                                                                    | Outer structure length: 4.000mm                                                                                                                                                                                                                                                                                                                                                                                                                  | Structure in 1.8mm GRP, multi-layered                                                                                                                                                                                                                                                                                     |                              |
| S-Fahrerhaus Classic Space mit 2,3m Breite                                                                                                                                                                                                                                                                                                                                                                                                                                                                                                                              | Outer structure width: 2.500mm                                                                                                                                                                                                                                                                                                                                                                                                                   | Bottom thickness: 100mm                                                                                                                                                                                                                                                                                                   |                              |
| Wheelbase: 3,600 mm                                                                                                                                                                                                                                                                                                                                                                                                                                                                                                                                                     | Outer structure height: 2.300mm                                                                                                                                                                                                                                                                                                                                                                                                                  | Wall thickness: 60mm                                                                                                                                                                                                                                                                                                      |                              |
| Total weight: 18.0 t                                                                                                                                                                                                                                                                                                                                                                                                                                                                                                                                                    | Interior standing height: 2.000mm                                                                                                                                                                                                                                                                                                                                                                                                                | Ceiling thickness: 60mm                                                                                                                                                                                                                                                                                                   |                              |
| Engine: 530 hp EuroVI                                                                                                                                                                                                                                                                                                                                                                                                                                                                                                                                                   | Total vehicle height without attachments: 4.000mm                                                                                                                                                                                                                                                                                                                                                                                                | 100mm GRP angle with corner caps all around the outside                                                                                                                                                                                                                                                                   |                              |
| Mercedes PowerShift 3, 12-speed automatic, off-road mode                                                                                                                                                                                                                                                                                                                                                                                                                                                                                                                | Total vehicle length without attachments: 5.990mm                                                                                                                                                                                                                                                                                                                                                                                                | PU foam insulation, cold bridges free, K value 0.045                                                                                                                                                                                                                                                                      |                              |
| 3 x differential lock                                                                                                                                                                                                                                                                                                                                                                                                                                                                                                                                                   |                                                                                                                                                                                                                                                                                                                                                                                                                                                  | Windows, doors and flaps with double lip seals from EW3                                                                                                                                                                                                                                                                   |                              |
| 4 x wheels in snap ring rims 14.00R20 Terrain                                                                                                                                                                                                                                                                                                                                                                                                                                                                                                                           |                                                                                                                                                                                                                                                                                                                                                                                                                                                  | Multiple locking with mushroom pins                                                                                                                                                                                                                                                                                       |                              |
| 1 x spare wheel in snap ring rim 14.00R20 Terrain                                                                                                                                                                                                                                                                                                                                                                                                                                                                                                                       |                                                                                                                                                                                                                                                                                                                                                                                                                                                  | Stainless steel handles on windows, flaps and body door                                                                                                                                                                                                                                                                   |                              |
| Cab color: MB 9764 pearl silver metallic                                                                                                                                                                                                                                                                                                                                                                                                                                                                                                                                |                                                                                                                                                                                                                                                                                                                                                                                                                                                  | K value glass 1.0                                                                                                                                                                                                                                                                                                         |                              |
| Color outer structure: MB 9764 pearl silver metallic                                                                                                                                                                                                                                                                                                                                                                                                                                                                                                                    |                                                                                                                                                                                                                                                                                                                                                                                                                                                  | Outbound skylight with roller blind and fly screen                                                                                                                                                                                                                                                                        |                              |
| Color of attachments: jet black gloss                                                                                                                                                                                                                                                                                                                                                                                                                                                                                                                                   |                                                                                                                                                                                                                                                                                                                                                                                                                                                  | Windows in construction with roller blinds and fly screens                                                                                                                                                                                                                                                                |                              |
| Rims: jet black                                                                                                                                                                                                                                                                                                                                                                                                                                                                                                                                                         |                                                                                                                                                                                                                                                                                                                                                                                                                                                  | Construction door with fly screen and roller blind on the window                                                                                                                                                                                                                                                          |                              |
| Diesel tank: 1 x 290                                                                                                                                                                                                                                                                                                                                                                                                                                                                                                                                                    |                                                                                                                                                                                                                                                                                                                                                                                                                                                  | Structure on a galvanized four-point intermediate frame                                                                                                                                                                                                                                                                   |                              |
| Additional USB double socket                                                                                                                                                                                                                                                                                                                                                                                                                                                                                                                                            |                                                                                                                                                                                                                                                                                                                                                                                                                                                  | Electric stairs in storage box                                                                                                                                                                                                                                                                                            |                              |
| Aluminum storage boxes mounted all around                                                                                                                                                                                                                                                                                                                                                                                                                                                                                                                               |                                                                                                                                                                                                                                                                                                                                                                                                                                                  |                                                                                                                                                                                                                                                                                                                           |                              |
|                                                                                                                                                                                                                                                                                                                                                                                                                                                                                                                                                                         |                                                                                                                                                                                                                                                                                                                                                                                                                                                  |                                                                                                                                                                                                                                                                                                                           |                              |
|                                                                                                                                                                                                                                                                                                                                                                                                                                                                                                                                                                         |                                                                                                                                                                                                                                                                                                                                                                                                                                                  |                                                                                                                                                                                                                                                                                                                           |                              |
| LIVING AREA                                                                                                                                                                                                                                                                                                                                                                                                                                                                                                                                                             | BATHROOM                                                                                                                                                                                                                                                                                                                                                                                                                                         | KITCHEN                                                                                                                                                                                                                                                                                                                   | BASE CONFIGURATION           |
| LIVING AREA U-shaped seating group for 4 people                                                                                                                                                                                                                                                                                                                                                                                                                                                                                                                         | BATHROOM  Corner shower with glass partition                                                                                                                                                                                                                                                                                                                                                                                                     | KITCHEN Siemens refrigerator with freezer and app control                                                                                                                                                                                                                                                                 | BASE CONFIGURATION<br>40 UQ4 |
|                                                                                                                                                                                                                                                                                                                                                                                                                                                                                                                                                                         |                                                                                                                                                                                                                                                                                                                                                                                                                                                  |                                                                                                                                                                                                                                                                                                                           | 40 UQ4                       |
| U-shaped seating group for 4 people                                                                                                                                                                                                                                                                                                                                                                                                                                                                                                                                     | Corner shower with glass partition                                                                                                                                                                                                                                                                                                                                                                                                               | Siemens refrigerator with freezer and app control                                                                                                                                                                                                                                                                         |                              |
| U-shaped seating group for 4 people<br>Quilted upholstery fabric (choice of 3 colors)                                                                                                                                                                                                                                                                                                                                                                                                                                                                                   | Corner shower with glass partition Rain shower with digital shower fitting                                                                                                                                                                                                                                                                                                                                                                       | Siemens refrigerator with freezer and app control 2-burner induction hob                                                                                                                                                                                                                                                  | 40 UQ4                       |
| U-shaped seating group for 4 people<br>Quilted upholstery fabric (choice of 3 colors)<br>TV preparation behind the bench                                                                                                                                                                                                                                                                                                                                                                                                                                                | Corner shower with glass partition Rain shower with digital shower fitting Ceramic water shredder toilet with bidet                                                                                                                                                                                                                                                                                                                              | Siemens refrigerator with freezer and app control  2-burner induction hob  Franke undermount sink with kitchen tap                                                                                                                                                                                                        | 40 UQ4                       |
| U-shaped seating group for 4 people Quilted upholstery fabric (choice of 3 colors) TV preparation behind the bench Seating group can be converted into a bed (1,400mm x 2,000mm)                                                                                                                                                                                                                                                                                                                                                                                        | Corner shower with glass partition Rain shower with digital shower fitting Ceramic water shredder toilet with bidet Ceramic countertop washbasin with faucet and base cabinet                                                                                                                                                                                                                                                                    | Siemens refrigerator with freezer and app control 2-burner induction hob Franke undermount sink with kitchen tap Cupboard with storage space for a coffee machine                                                                                                                                                         | 40 UQ4                       |
| U-shaped seating group for 4 people Quilted upholstery fabric (choice of 3 colors)  TV preparation behind the bench  Seating group can be converted into a bed (1,400mm x 2,000mm)  Seating group with passenger restraint system and three-point belt                                                                                                                                                                                                                                                                                                                  | Corner shower with glass partition Rain shower with digital shower fitting Ceramic water shredder toilet with bidet Ceramic countertop washbasin with faucet and base cabinet Wall cabinet with mirror and LED lighting                                                                                                                                                                                                                          | Siemens refrigerator with freezer and app control 2-burner induction hob Franke undermount sink with kitchen tap Cupboard with storage space for a coffee machine Wall cabinets with LED lighting                                                                                                                         | 40 UQ4                       |
| U-shaped seating group for 4 people Quilted upholstery fabric (choice of 3 colors)  TV preparation behind the bench Seating group can be converted into a bed (1,400mm x 2,000mm)  Seating group with passenger restraint system and three-point belt Table height adjustable                                                                                                                                                                                                                                                                                           | Corner shower with glass partition Rain shower with digital shower fitting Ceramic water shredder toilet with bidet Ceramic countertop washbasin with faucet and base cabinet Wall cabinet with mirror and LED lighting Door to the living room with embedded mirror                                                                                                                                                                             | Siemens refrigerator with freezer and app control 2-burner induction hob Franke undermount sink with kitchen tap Cupboard with storage space for a coffee machine Wall cabinets with LED lighting Ceiling and walls covered with felt                                                                                     | 40 UQ4                       |
| U-shaped seating group for 4 people Quilted upholstery fabric (choice of 3 colors)  TV preparation behind the bench Seating group can be converted into a bed (1,400mm x 2,000mm) Seating group with passenger restraint system and three-point belt Table height adjustable Preparation for air conditioning                                                                                                                                                                                                                                                           | Corner shower with glass partition Rain shower with digital shower fitting Ceramic water shredder toilet with bidet Ceramic countertop washbasin with faucet and base cabinet Wall cabinet with mirror and LED lighting Door to the living room with embedded mirror Radiator with towel rail                                                                                                                                                    | Siemens refrigerator with freezer and app control 2-burner induction hob Franke undermount sink with kitchen tap Cupboard with storage space for a coffee machine Wall cabinets with LED lighting Ceiling and walls covered with felt                                                                                     | 40 UQ4                       |
| U-shaped seating group for 4 people Quilted upholstery fabric (choice of 3 colors)  TV preparation behind the bench Seating group can be converted into a bed (1,400mm x 2,000mm) Seating group with passenger restraint system and three-point belt Table height adjustable Preparation for air conditioning Wall cabinets with LED lighting                                                                                                                                                                                                                           | Corner shower with glass partition Rain shower with digital shower fitting Ceramic water shredder toilet with bidet Ceramic countertop washbasin with faucet and base cabinet Wall cabinet with mirror and LED lighting Door to the living room with embedded mirror Radiator with towel rail Ceiling and walls covered with felt                                                                                                                | Siemens refrigerator with freezer and app control 2-burner induction hob Franke undermount sink with kitchen tap Cupboard with storage space for a coffee machine Wall cabinets with LED lighting Ceiling and walls covered with felt                                                                                     | 40 UQ4                       |
| U-shaped seating group for 4 people Quilted upholstery fabric (choice of 3 colors)  TV preparation behind the bench Seating group can be converted into a bed (1,400mm x 2,000mm) Seating group with passenger restraint system and three-point belt Table height adjustable Preparation for air conditioning Wall cabinets with LED lighting Ceiling and walls covered in felt/fabric                                                                                                                                                                                  | Corner shower with glass partition Rain shower with digital shower fitting Ceramic water shredder toilet with bidet Ceramic countertop washbasin with faucet and base cabinet Wall cabinet with mirror and LED lighting Door to the living room with embedded mirror Radiator with towel rail Ceiling and walls covered with felt                                                                                                                | Siemens refrigerator with freezer and app control 2-burner induction hob Franke undermount sink with kitchen tap Cupboard with storage space for a coffee machine Wall cabinets with LED lighting Ceiling and walls covered with felt                                                                                     | 40 UQ4                       |
| U-shaped seating group for 4 people Quilted upholstery fabric (choice of 3 colors)  TV preparation behind the bench Seating group can be converted into a bed (1,400mm x 2,000mm) Seating group with passenger restraint system and three-point belt Table height adjustable Preparation for air conditioning Wall cabinets with LED lighting Ceiling and walls covered in felt/fabric PVC floor covering throughout the vehicle (choice of 2 decors)                                                                                                                   | Corner shower with glass partition Rain shower with digital shower fitting Ceramic water shredder toilet with bidet Ceramic countertop washbasin with faucet and base cabinet Wall cabinet with mirror and LED lighting Door to the living room with embedded mirror Radiator with towel rail Ceiling and walls covered with felt                                                                                                                | Siemens refrigerator with freezer and app control 2-burner induction hob Franke undermount sink with kitchen tap Cupboard with storage space for a coffee machine Wall cabinets with LED lighting Ceiling and walls covered with felt                                                                                     | 40 UQ4                       |
| U-shaped seating group for 4 people Quilted upholstery fabric (choice of 3 colors)  TV preparation behind the bench Seating group can be converted into a bed (1,400mm x 2,000mm) Seating group with passenger restraint system and three-point belt Table height adjustable Preparation for air conditioning Wall cabinets with LED lighting Ceiling and walls covered in felt/fabric PVC floor covering throughout the vehicle (choice of 2 decors)                                                                                                                   | Corner shower with glass partition Rain shower with digital shower fitting Ceramic water shredder toilet with bidet Ceramic countertop washbasin with faucet and base cabinet Wall cabinet with mirror and LED lighting Door to the living room with embedded mirror Radiator with towel rail Ceiling and walls covered with felt                                                                                                                | Siemens refrigerator with freezer and app control 2-burner induction hob Franke undermount sink with kitchen tap Cupboard with storage space for a coffee machine Wall cabinets with LED lighting Ceiling and walls covered with felt                                                                                     | 40 UQ4                       |
| U-shaped seating group for 4 people Quilted upholstery fabric (choice of 3 colors) TV preparation behind the bench Seating group can be converted into a bed (1,400mm x 2,000mm) Seating group with passenger restraint system and three-point belt Table height adjustable Preparation for air conditioning Wall cabinets with LED lighting Ceiling and walls covered in felt/fabric PVC floor covering throughout the vehicle (choice of 2 decors) Flaps and drawers with soft close and electric locking                                                             | Corner shower with glass partition Rain shower with digital shower fitting Ceramic water shredder toilet with bidet Ceramic countertop washbasin with faucet and base cabinet Wall cabinet with mirror and LED lighting Door to the living room with embedded mirror Radiator with towel rail Ceiling and walls covered with felt Flaps and drawers with soft close and electric locking                                                         | Siemens refrigerator with freezer and app control  2-burner induction hob  Franke undermount sink with kitchen tap  Cupboard with storage space for a coffee machine  Wall cabinets with LED lighting  Ceiling and walls covered with felt  Flaps and drawers with soft close and electric locking                        | 40 UQ4                       |
| U-shaped seating group for 4 people Quilted upholstery fabric (choice of 3 colors) TV preparation behind the bench Seating group can be converted into a bed (1,400mm x 2,000mm) Seating group with passenger restraint system and three-point belt Table height adjustable Preparation for air conditioning Wall cabinets with LED lighting Ceiling and walls covered in felt/fabric PVC floor covering throughout the vehicle (choice of 2 decors) Flaps and drawers with soft close and electric locking                                                             | Corner shower with glass partition Rain shower with digital shower fitting Ceramic water shredder toilet with bidet Ceramic countertop washbasin with faucet and base cabinet Wall cabinet with mirror and LED lighting Door to the living room with embedded mirror Radiator with towel rail Ceiling and walls covered with felt Flaps and drawers with soft close and electric locking  WATER                                                  | Siemens refrigerator with freezer and app control 2-burner induction hob Franke undermount sink with kitchen tap Cupboard with storage space for a coffee machine Wall cabinets with LED lighting Ceiling and walls covered with felt Flaps and drawers with soft close and electric locking                              | 40 UQ4                       |
| U-shaped seating group for 4 people Quilted upholstery fabric (choice of 3 colors)  TV preparation behind the bench Seating group can be converted into a bed (1,400mm x 2,000mm) Seating group with passenger restraint system and three-point belt Table height adjustable Preparation for air conditioning Wall cabinets with LED lighting Ceiling and walls covered in felt/fabric PVC floor covering throughout the vehicle (choice of 2 decors) Flaps and drawers with soft close and electric locking  HEATING Post Marine 7kW hot water, central heating boiler | Corner shower with glass partition Rain shower with digital shower fitting Ceramic water shredder toilet with bidet Ceramic countertop washbasin with faucet and base cabinet Wall cabinet with mirror and LED lighting Door to the living room with embedded mirror Radiator with towel rail Ceiling and walls covered with felt Flaps and drawers with soft close and electric locking  WATER Fresh water: 500 liters with pressure water pump | Siemens refrigerator with freezer and app control 2-burner induction hob Franke undermount sink with kitchen tap Cupboard with storage space for a coffee machine Wall cabinets with LED lighting Ceiling and walls covered with felt Flaps and drawers with soft close and electric locking  ELECTRIC Mastervolt - CZone | 40 UQ4                       |