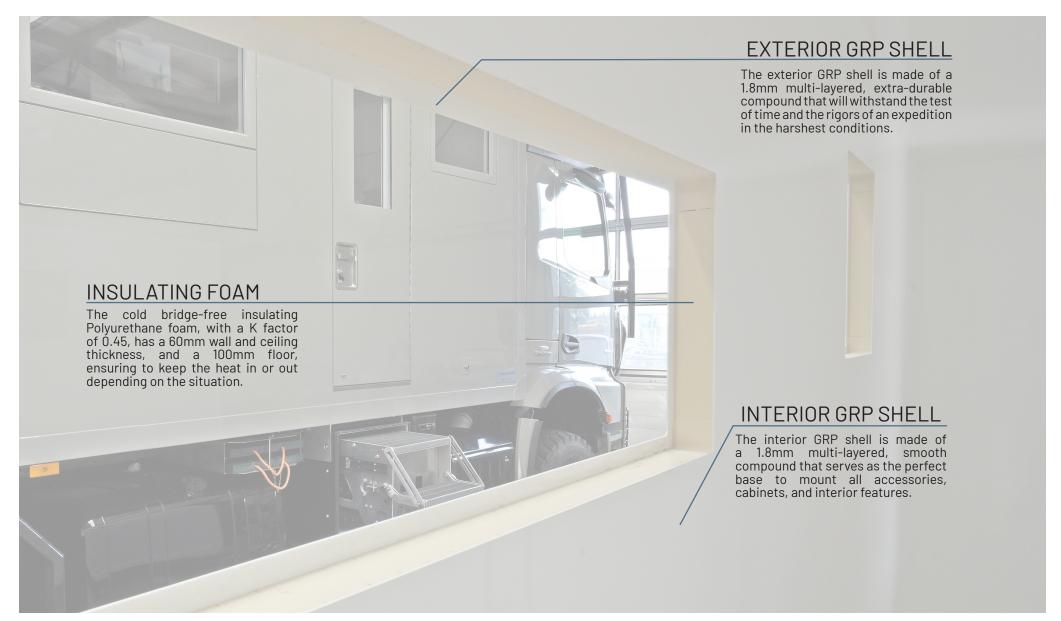

| CHASSIS                                                                                                                                                                                                                                                                                                                                                                                                                                                                                                                                                                 | KEY DATA                                                                                                                                                                                                                                                                                                                                                                                                                                         | BODY                                                                                                                                                                                                                                                                                                                      |                              |
|-------------------------------------------------------------------------------------------------------------------------------------------------------------------------------------------------------------------------------------------------------------------------------------------------------------------------------------------------------------------------------------------------------------------------------------------------------------------------------------------------------------------------------------------------------------------------|--------------------------------------------------------------------------------------------------------------------------------------------------------------------------------------------------------------------------------------------------------------------------------------------------------------------------------------------------------------------------------------------------------------------------------------------------|---------------------------------------------------------------------------------------------------------------------------------------------------------------------------------------------------------------------------------------------------------------------------------------------------------------------------|------------------------------|
| 4x4 Grounder chassis                                                                                                                                                                                                                                                                                                                                                                                                                                                                                                                                                    | Outer structure length: 4.000mm                                                                                                                                                                                                                                                                                                                                                                                                                  | Structure in 1.8mm GRP, multi-layered                                                                                                                                                                                                                                                                                     |                              |
| S-Fahrerhaus Classic Space mit 2,3m Breite                                                                                                                                                                                                                                                                                                                                                                                                                                                                                                                              | Outer structure width: 2.500mm                                                                                                                                                                                                                                                                                                                                                                                                                   | Bottom thickness: 100mm                                                                                                                                                                                                                                                                                                   |                              |
| Wheelbase: 3,600 mm                                                                                                                                                                                                                                                                                                                                                                                                                                                                                                                                                     | Outer structure height: 2.300mm                                                                                                                                                                                                                                                                                                                                                                                                                  | Wall thickness: 60mm                                                                                                                                                                                                                                                                                                      |                              |
| Total weight: 18.0 t                                                                                                                                                                                                                                                                                                                                                                                                                                                                                                                                                    | Interior standing height: 2.000mm                                                                                                                                                                                                                                                                                                                                                                                                                | Ceiling thickness: 60mm                                                                                                                                                                                                                                                                                                   |                              |
| Engine: 530 hp EuroVI                                                                                                                                                                                                                                                                                                                                                                                                                                                                                                                                                   | Total vehicle height without attachments: 4.000mm                                                                                                                                                                                                                                                                                                                                                                                                | 100mm GRP angle with corner caps all around the outside                                                                                                                                                                                                                                                                   |                              |
| Mercedes PowerShift 3, 12-speed automatic, off-road mode                                                                                                                                                                                                                                                                                                                                                                                                                                                                                                                | Total vehicle length without attachments: 5.990mm                                                                                                                                                                                                                                                                                                                                                                                                | PU foam insulation, cold bridges free, K value 0.045                                                                                                                                                                                                                                                                      |                              |
| 3 x differential lock                                                                                                                                                                                                                                                                                                                                                                                                                                                                                                                                                   |                                                                                                                                                                                                                                                                                                                                                                                                                                                  | Windows, doors and flaps with double lip seals from EW3                                                                                                                                                                                                                                                                   |                              |
| 4 x wheels in snap ring rims 14.00R20 Terrain                                                                                                                                                                                                                                                                                                                                                                                                                                                                                                                           |                                                                                                                                                                                                                                                                                                                                                                                                                                                  | Multiple locking with mushroom pins                                                                                                                                                                                                                                                                                       |                              |
| 1 x spare wheel in snap ring rim 14.00R20 Terrain                                                                                                                                                                                                                                                                                                                                                                                                                                                                                                                       |                                                                                                                                                                                                                                                                                                                                                                                                                                                  | Stainless steel handles on windows, flaps and body door                                                                                                                                                                                                                                                                   |                              |
| Cab color: MB 9764 pearl silver metallic                                                                                                                                                                                                                                                                                                                                                                                                                                                                                                                                |                                                                                                                                                                                                                                                                                                                                                                                                                                                  | K value glass 1.0                                                                                                                                                                                                                                                                                                         |                              |
| Color outer structure: MB 9764 pearl silver metallic                                                                                                                                                                                                                                                                                                                                                                                                                                                                                                                    |                                                                                                                                                                                                                                                                                                                                                                                                                                                  | Outbound skylight with roller blind and fly screen                                                                                                                                                                                                                                                                        |                              |
| Color of attachments: jet black gloss                                                                                                                                                                                                                                                                                                                                                                                                                                                                                                                                   |                                                                                                                                                                                                                                                                                                                                                                                                                                                  | Windows in construction with roller blinds and fly screens                                                                                                                                                                                                                                                                |                              |
| Rims: jet black                                                                                                                                                                                                                                                                                                                                                                                                                                                                                                                                                         |                                                                                                                                                                                                                                                                                                                                                                                                                                                  | Construction door with fly screen and roller blind on the window                                                                                                                                                                                                                                                          |                              |
| Diesel tank: 1 x 290                                                                                                                                                                                                                                                                                                                                                                                                                                                                                                                                                    |                                                                                                                                                                                                                                                                                                                                                                                                                                                  | Structure on a galvanized four-point intermediate frame                                                                                                                                                                                                                                                                   |                              |
| Additional USB double socket                                                                                                                                                                                                                                                                                                                                                                                                                                                                                                                                            |                                                                                                                                                                                                                                                                                                                                                                                                                                                  | Electric stairs in storage box                                                                                                                                                                                                                                                                                            |                              |
| Aluminum storage boxes mounted all around                                                                                                                                                                                                                                                                                                                                                                                                                                                                                                                               |                                                                                                                                                                                                                                                                                                                                                                                                                                                  |                                                                                                                                                                                                                                                                                                                           |                              |
|                                                                                                                                                                                                                                                                                                                                                                                                                                                                                                                                                                         |                                                                                                                                                                                                                                                                                                                                                                                                                                                  |                                                                                                                                                                                                                                                                                                                           |                              |
|                                                                                                                                                                                                                                                                                                                                                                                                                                                                                                                                                                         |                                                                                                                                                                                                                                                                                                                                                                                                                                                  |                                                                                                                                                                                                                                                                                                                           |                              |
| LIVING AREA                                                                                                                                                                                                                                                                                                                                                                                                                                                                                                                                                             | BATHROOM                                                                                                                                                                                                                                                                                                                                                                                                                                         | KITCHEN                                                                                                                                                                                                                                                                                                                   | BASE CONFIGURATION           |
| LIVING AREA U-shaped seating group for 4 people                                                                                                                                                                                                                                                                                                                                                                                                                                                                                                                         | BATHROOM  Corner shower with glass partition                                                                                                                                                                                                                                                                                                                                                                                                     | KITCHEN Siemens refrigerator with freezer and app control                                                                                                                                                                                                                                                                 | BASE CONFIGURATION<br>40 UQ4 |
|                                                                                                                                                                                                                                                                                                                                                                                                                                                                                                                                                                         |                                                                                                                                                                                                                                                                                                                                                                                                                                                  |                                                                                                                                                                                                                                                                                                                           | 40 UQ4                       |
| U-shaped seating group for 4 people                                                                                                                                                                                                                                                                                                                                                                                                                                                                                                                                     | Corner shower with glass partition                                                                                                                                                                                                                                                                                                                                                                                                               | Siemens refrigerator with freezer and app control                                                                                                                                                                                                                                                                         |                              |
| U-shaped seating group for 4 people<br>Quilted upholstery fabric (choice of 3 colors)                                                                                                                                                                                                                                                                                                                                                                                                                                                                                   | Corner shower with glass partition Rain shower with digital shower fitting                                                                                                                                                                                                                                                                                                                                                                       | Siemens refrigerator with freezer and app control 2-burner induction hob                                                                                                                                                                                                                                                  | 40 UQ4                       |
| U-shaped seating group for 4 people<br>Quilted upholstery fabric (choice of 3 colors)<br>TV preparation behind the bench                                                                                                                                                                                                                                                                                                                                                                                                                                                | Corner shower with glass partition Rain shower with digital shower fitting Ceramic water shredder toilet with bidet                                                                                                                                                                                                                                                                                                                              | Siemens refrigerator with freezer and app control  2-burner induction hob  Franke undermount sink with kitchen tap                                                                                                                                                                                                        | 40 UQ4                       |
| U-shaped seating group for 4 people Quilted upholstery fabric (choice of 3 colors) TV preparation behind the bench Seating group can be converted into a bed (1,400mm x 2,000mm)                                                                                                                                                                                                                                                                                                                                                                                        | Corner shower with glass partition Rain shower with digital shower fitting Ceramic water shredder toilet with bidet Ceramic countertop washbasin with faucet and base cabinet                                                                                                                                                                                                                                                                    | Siemens refrigerator with freezer and app control 2-burner induction hob Franke undermount sink with kitchen tap Cupboard with storage space for a coffee machine                                                                                                                                                         | 40 UQ4                       |
| U-shaped seating group for 4 people Quilted upholstery fabric (choice of 3 colors)  TV preparation behind the bench  Seating group can be converted into a bed (1,400mm x 2,000mm)  Seating group with passenger restraint system and three-point belt                                                                                                                                                                                                                                                                                                                  | Corner shower with glass partition Rain shower with digital shower fitting Ceramic water shredder toilet with bidet Ceramic countertop washbasin with faucet and base cabinet Wall cabinet with mirror and LED lighting                                                                                                                                                                                                                          | Siemens refrigerator with freezer and app control 2-burner induction hob Franke undermount sink with kitchen tap Cupboard with storage space for a coffee machine Wall cabinets with LED lighting                                                                                                                         | 40 UQ4                       |
| U-shaped seating group for 4 people Quilted upholstery fabric (choice of 3 colors)  TV preparation behind the bench Seating group can be converted into a bed (1,400mm x 2,000mm)  Seating group with passenger restraint system and three-point belt Table height adjustable                                                                                                                                                                                                                                                                                           | Corner shower with glass partition Rain shower with digital shower fitting Ceramic water shredder toilet with bidet Ceramic countertop washbasin with faucet and base cabinet Wall cabinet with mirror and LED lighting Door to the living room with embedded mirror                                                                                                                                                                             | Siemens refrigerator with freezer and app control 2-burner induction hob Franke undermount sink with kitchen tap Cupboard with storage space for a coffee machine Wall cabinets with LED lighting Ceiling and walls covered with felt                                                                                     | 40 UQ4                       |
| U-shaped seating group for 4 people Quilted upholstery fabric (choice of 3 colors)  TV preparation behind the bench Seating group can be converted into a bed (1,400mm x 2,000mm) Seating group with passenger restraint system and three-point belt Table height adjustable Preparation for air conditioning                                                                                                                                                                                                                                                           | Corner shower with glass partition Rain shower with digital shower fitting Ceramic water shredder toilet with bidet Ceramic countertop washbasin with faucet and base cabinet Wall cabinet with mirror and LED lighting Door to the living room with embedded mirror Radiator with towel rail                                                                                                                                                    | Siemens refrigerator with freezer and app control 2-burner induction hob Franke undermount sink with kitchen tap Cupboard with storage space for a coffee machine Wall cabinets with LED lighting Ceiling and walls covered with felt                                                                                     | 40 UQ4                       |
| U-shaped seating group for 4 people Quilted upholstery fabric (choice of 3 colors)  TV preparation behind the bench Seating group can be converted into a bed (1,400mm x 2,000mm) Seating group with passenger restraint system and three-point belt Table height adjustable Preparation for air conditioning Wall cabinets with LED lighting                                                                                                                                                                                                                           | Corner shower with glass partition Rain shower with digital shower fitting Ceramic water shredder toilet with bidet Ceramic countertop washbasin with faucet and base cabinet Wall cabinet with mirror and LED lighting Door to the living room with embedded mirror Radiator with towel rail Ceiling and walls covered with felt                                                                                                                | Siemens refrigerator with freezer and app control 2-burner induction hob Franke undermount sink with kitchen tap Cupboard with storage space for a coffee machine Wall cabinets with LED lighting Ceiling and walls covered with felt                                                                                     | 40 UQ4                       |
| U-shaped seating group for 4 people Quilted upholstery fabric (choice of 3 colors)  TV preparation behind the bench Seating group can be converted into a bed (1,400mm x 2,000mm) Seating group with passenger restraint system and three-point belt Table height adjustable Preparation for air conditioning Wall cabinets with LED lighting Ceiling and walls covered in felt/fabric                                                                                                                                                                                  | Corner shower with glass partition Rain shower with digital shower fitting Ceramic water shredder toilet with bidet Ceramic countertop washbasin with faucet and base cabinet Wall cabinet with mirror and LED lighting Door to the living room with embedded mirror Radiator with towel rail Ceiling and walls covered with felt                                                                                                                | Siemens refrigerator with freezer and app control 2-burner induction hob Franke undermount sink with kitchen tap Cupboard with storage space for a coffee machine Wall cabinets with LED lighting Ceiling and walls covered with felt                                                                                     | 40 UQ4                       |
| U-shaped seating group for 4 people Quilted upholstery fabric (choice of 3 colors)  TV preparation behind the bench Seating group can be converted into a bed (1,400mm x 2,000mm) Seating group with passenger restraint system and three-point belt Table height adjustable Preparation for air conditioning Wall cabinets with LED lighting Ceiling and walls covered in felt/fabric PVC floor covering throughout the vehicle (choice of 2 decors)                                                                                                                   | Corner shower with glass partition Rain shower with digital shower fitting Ceramic water shredder toilet with bidet Ceramic countertop washbasin with faucet and base cabinet Wall cabinet with mirror and LED lighting Door to the living room with embedded mirror Radiator with towel rail Ceiling and walls covered with felt                                                                                                                | Siemens refrigerator with freezer and app control 2-burner induction hob Franke undermount sink with kitchen tap Cupboard with storage space for a coffee machine Wall cabinets with LED lighting Ceiling and walls covered with felt                                                                                     | 40 UQ4                       |
| U-shaped seating group for 4 people Quilted upholstery fabric (choice of 3 colors)  TV preparation behind the bench Seating group can be converted into a bed (1,400mm x 2,000mm) Seating group with passenger restraint system and three-point belt Table height adjustable Preparation for air conditioning Wall cabinets with LED lighting Ceiling and walls covered in felt/fabric PVC floor covering throughout the vehicle (choice of 2 decors)                                                                                                                   | Corner shower with glass partition Rain shower with digital shower fitting Ceramic water shredder toilet with bidet Ceramic countertop washbasin with faucet and base cabinet Wall cabinet with mirror and LED lighting Door to the living room with embedded mirror Radiator with towel rail Ceiling and walls covered with felt                                                                                                                | Siemens refrigerator with freezer and app control 2-burner induction hob Franke undermount sink with kitchen tap Cupboard with storage space for a coffee machine Wall cabinets with LED lighting Ceiling and walls covered with felt                                                                                     | 40 UQ4                       |
| U-shaped seating group for 4 people Quilted upholstery fabric (choice of 3 colors) TV preparation behind the bench Seating group can be converted into a bed (1,400mm x 2,000mm) Seating group with passenger restraint system and three-point belt Table height adjustable Preparation for air conditioning Wall cabinets with LED lighting Ceiling and walls covered in felt/fabric PVC floor covering throughout the vehicle (choice of 2 decors) Flaps and drawers with soft close and electric locking                                                             | Corner shower with glass partition Rain shower with digital shower fitting Ceramic water shredder toilet with bidet Ceramic countertop washbasin with faucet and base cabinet Wall cabinet with mirror and LED lighting Door to the living room with embedded mirror Radiator with towel rail Ceiling and walls covered with felt Flaps and drawers with soft close and electric locking                                                         | Siemens refrigerator with freezer and app control  2-burner induction hob  Franke undermount sink with kitchen tap  Cupboard with storage space for a coffee machine  Wall cabinets with LED lighting  Ceiling and walls covered with felt  Flaps and drawers with soft close and electric locking                        | 40 UQ4                       |
| U-shaped seating group for 4 people Quilted upholstery fabric (choice of 3 colors) TV preparation behind the bench Seating group can be converted into a bed (1,400mm x 2,000mm) Seating group with passenger restraint system and three-point belt Table height adjustable Preparation for air conditioning Wall cabinets with LED lighting Ceiling and walls covered in felt/fabric PVC floor covering throughout the vehicle (choice of 2 decors) Flaps and drawers with soft close and electric locking                                                             | Corner shower with glass partition Rain shower with digital shower fitting Ceramic water shredder toilet with bidet Ceramic countertop washbasin with faucet and base cabinet Wall cabinet with mirror and LED lighting Door to the living room with embedded mirror Radiator with towel rail Ceiling and walls covered with felt Flaps and drawers with soft close and electric locking  WATER                                                  | Siemens refrigerator with freezer and app control 2-burner induction hob Franke undermount sink with kitchen tap Cupboard with storage space for a coffee machine Wall cabinets with LED lighting Ceiling and walls covered with felt Flaps and drawers with soft close and electric locking                              | 40 UQ4                       |
| U-shaped seating group for 4 people Quilted upholstery fabric (choice of 3 colors)  TV preparation behind the bench Seating group can be converted into a bed (1,400mm x 2,000mm) Seating group with passenger restraint system and three-point belt Table height adjustable Preparation for air conditioning Wall cabinets with LED lighting Ceiling and walls covered in felt/fabric PVC floor covering throughout the vehicle (choice of 2 decors) Flaps and drawers with soft close and electric locking  HEATING Post Marine 7kW hot water, central heating boiler | Corner shower with glass partition Rain shower with digital shower fitting Ceramic water shredder toilet with bidet Ceramic countertop washbasin with faucet and base cabinet Wall cabinet with mirror and LED lighting Door to the living room with embedded mirror Radiator with towel rail Ceiling and walls covered with felt Flaps and drawers with soft close and electric locking  WATER Fresh water: 500 liters with pressure water pump | Siemens refrigerator with freezer and app control 2-burner induction hob Franke undermount sink with kitchen tap Cupboard with storage space for a coffee machine Wall cabinets with LED lighting Ceiling and walls covered with felt Flaps and drawers with soft close and electric locking  ELECTRIC Mastervolt - CZone | 40 UQ4                       |

| CHASSIS                                                  | BODY                                                             | LIVING AREA                                                    |
|----------------------------------------------------------|------------------------------------------------------------------|----------------------------------------------------------------|
| 4x4 Grounder chassis                                     | Outer structure length: 6.000mm                                  | U-shaped seating group                                         |
| S-Fahrerhaus Classic Space mit 2,3m Breite               | Outer structure width: 2.500mm                                   | Quilted upholstery fabric (choice of 3 colors)                 |
| Wheelbase: 4,800 mm                                      | Outer structure height: 2.300mm                                  | Seating group can be converted into a bed (1,400mm x 2,000mm)  |
| Total weight: 18.0 t                                     | Interior standing height: 2.000mm                                | Table height adjustable                                        |
| Engine: 530 hp EuroVI                                    | Total vehicle height without attachments: 3.800mm                | Preparation for air conditioning                               |
| Mercedes PowerShift 3, 12-speed automatic, off-road mode | Total vehicle length without attachments: 8.100mm                | Wall cabinets with LED lighting                                |
| 3 x differential lock                                    | Structure in 1.8mm GRP, multi-layered                            | Ceiling and walls covered in felt/fabric                       |
| 4 x wheels in snap ring rims 14.00R20 Terrain            | Bottom thickness: 100mm                                          | PVC floor covering throughout the vehicle (choice of 2 decors) |
| 1 x spare wheel in snap ring rim 14.00R20 Terrain        | Wall thickness: 60mm                                             | Flaps and drawers with soft close and electric locking         |
| Cab color: MB 9764 pearl silver metallic                 | Ceiling thickness: 60mm                                          |                                                                |
| Color outer structure: MB 9764 pearl silver metallic     | 100mm GRP angle with corner caps all around the outside          |                                                                |
| Color of attachments: jet black gloss                    | PU foam insulation, cold bridges free, K value 0.045             |                                                                |
| Rims: jet black                                          | Windows, doors and flaps with double lip seals from EW3          |                                                                |
| Diesel tank: 2x 290                                      | Multiple locking with mushroom pins                              |                                                                |
| Additional USB double socket                             | Stainless steel handles on windows, flaps and body door          |                                                                |
| Aluminum storage boxes mounted all around                | K value glass 1.0                                                |                                                                |
| ·                                                        | Outbound skylight with roller blind and fly screen               |                                                                |
|                                                          | Windows in construction with roller blinds and fly screens       |                                                                |
|                                                          | Construction door with fly screen and roller blind on the window |                                                                |
|                                                          | Structure on a galvanized four-point intermediate frame          |                                                                |
|                                                          | Electric stairs in storage box                                   |                                                                |
|                                                          |                                                                  |                                                                |
|                                                          |                                                                  |                                                                |
| SLEEPING AREA                                            | BATHROOM                                                         | KITCHEN                                                        |
| Bed with 2000mm x 1500mm lying surface                   | Shower with glass partition                                      | Siemens refrigerator with freezer and app control              |
| Froli Mobil Plus mattresses                              | Rain shower with digital shower fitting                          | 2-burner induction hob                                         |
| Froli Star Mobile spring elements                        | Ceramic water shredder toilet with bidet                         | Stainless steel sink with kitchen tap                          |
| Bed cupboard with storage at the head end                | Enamel sink with house water tap and base cabinet                | Pharmacy cabinet, trash can in the pull-out                    |
| Preparation for air conditioning                         | Wall cabinet with mirror and LED lighting                        | Wall cabinets with LED lighting                                |
| Wall cabinets with LED lighting                          | Sliding door to the living room with embedded mirror             | Ceiling and walls covered with felt                            |
| Ceiling and walls covered with felt                      | Ceiling and walls covered with felt                              | Flaps and drawers with soft close and electric locking         |
| Flaps and drawers with soft close and pushlock locking   | Flaps and drawers with soft close and electric locking           |                                                                |
|                                                          |                                                                  |                                                                |
|                                                          |                                                                  |                                                                |
| HEATING                                                  | WATER                                                            | ELECTRIC                                                       |
| Post Marine 10kW hot water, central heating boiler       | Fresh water: 600 liters with pressure water pump                 | Mastervolt - CZone                                             |
| Hot water radiators in the living area                   | Waste water: 140 liters, can be drained electrically             | Monitoring and control via iPad and touchscreen                |
| Hot water towel radiator in the bathroom                 | Black water: 90liters, can be drained electrically               | 2x lithium batteries - total 24V, 400 Ah                       |
| Electric heating under the mattress                      |                                                                  | 1 x inverter up to 3.5 kW 24V / 230 V voltage                  |
| Electric underfloor heating                              |                                                                  |                                                                |